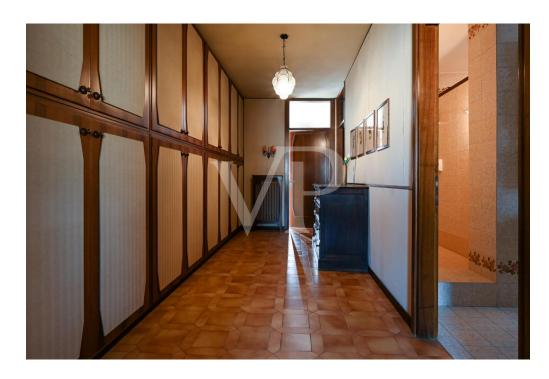

#### A first impression

Mixed commercial and residential condominium in the center of Thiene. The building features two glazed commercial units on the ground floor arranged on either side of the main common hallway. One unit currently leased with good income to established commercial activity, the other vacant. On the first floor two other separate units one for office use currently not leased, the other directly connected with the vacant unit on the ground floor. Both enjoy terrace and loggia facing the main street. On the second floor large apartment of 290 sq m with a balcony consisting of an entrance hall, kitchen, living room, 5 bedrooms and two bathrooms. On the third floor there are two apartments with balconies both consisting of entrance hall, kitchen, living room, 2 bedrooms, bathroom and storage room. On the fourth floor is the panoramic terrace of 268 square meters overlooking the entire town from above with special views of Thiene Castle, Cathedral and Little Dolomites. Each unit has its own storage room in the basement, where there is also the heating plant and the compartment for the elevator, which is not present at the moment.