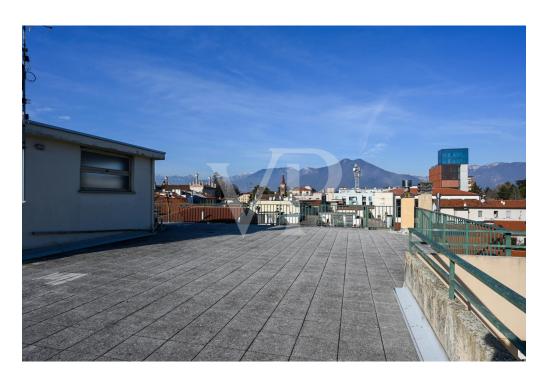

#### A first impression

Mixed commercial and residential condominium in the center of Thiene. The building features two glazed commercial units on the ground floor arranged on either side of the main common hallway. One unit currently leased with good income to established commercial activity, the other vacant. On the first floor two other separate units one for office use currently not leased, the other directly connected with the vacant unit on the ground floor. Both enjoy terrace and loggia facing the main street. On the second floor large apartment of 290 sq m with a balcony consisting of an entrance hall, kitchen, living room, 5 bedrooms and two bathrooms. On the third floor there are two apartments with balconies both consisting of entrance hall, kitchen, living room, 2 bedrooms, bathroom and storage room. On the fourth floor is the panoramic terrace of 268 square meters overlooking the entire town from above with special views of Thiene Castle, Cathedral and Little Dolomites. Each unit has its own storage room in the basement, where there is also the heating plant and the compartment for the elevator, which is not present at the moment.

#### Other information

Possibility to take advantage of the architectural barriers bonus for the installation of the elevator as per the permit already approved by the municipality and also to expand the building by two more residential units. Possibility to make the building energy self-sufficient at no additional cost due to the proposed installation of a photovoltaic system on the roof.