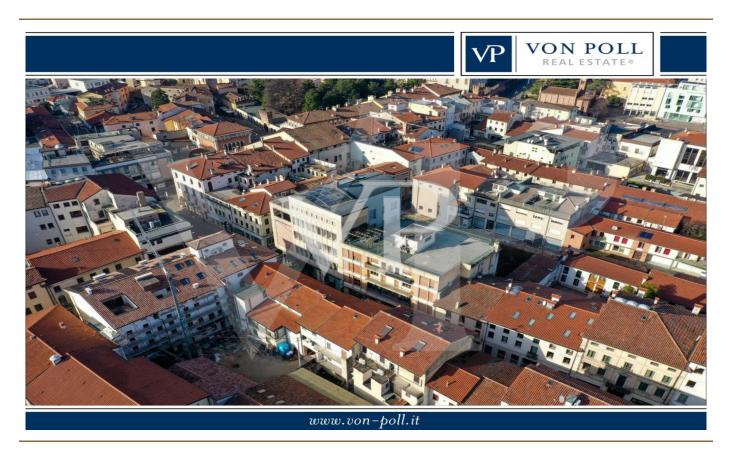

#### A first impression

Mixed commercial and residential condominium in the center of Thiene. The building features two glazed commercial units on the ground floor arranged on either side of the main common hallway. One unit currently leased with good income to established commercial activity, the other vacant. On the first floor two other separate units one for office use currently not leased, the other directly connected with the vacant unit on the ground floor. Both enjoy terrace and loggia facing the main street. On the second floor large apartment of 290 sq m with a balcony consisting of an entrance hall, kitchen, living room, 5 bedrooms and two bathrooms. On the third floor there are two apartments with balconies both consisting of entrance hall, kitchen, living room, 2 bedrooms, bathroom and storage room. On the fourth floor is the panoramic terrace of 268 square meters overlooking the entire town from above with special views of Thiene Castle, Cathedral and Little Dolomites. Each unit has its own storage room in the basement, where there is also the heating plant and the compartment for the elevator, which is not present at the moment.

#### All about the location

The building is located on Via Trieste in the city center, where the architecture of ancient villas, turn-of-the-century palaces and even the medieval Thiene Castle follow one another. The city lies in the center of the wide plain north of Vicenza. The privileged position between the capital (20 km), the productive town of Schio (10 km), the historic Bassano del Grappa (22 km), and the touristic Asiago Plateau have made Thiene a privileged center of domestic and foreign trade, making it famous for trade and the prosperity that follows.