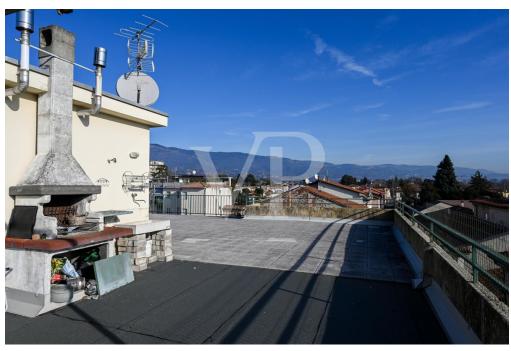

#### A first impression

Mixed commercial and residential condominium in the center of Thiene. The building features two glazed commercial units on the ground floor arranged on either side of the main common hallway. One unit currently leased with good income to established commercial activity, the other vacant. On the first floor two other separate units one for office use currently not leased, the other directly connected with the vacant unit on the ground floor. Both enjoy terrace and loggia facing the main street. On the second floor large apartment of 290 sq m with a balcony consisting of an entrance hall, kitchen, living room, 5 bedrooms and two bathrooms. On the third floor there are two apartments with balconies both consisting of entrance hall, kitchen, living room, 2 bedrooms, bathroom and storage room. On the fourth floor is the panoramic terrace of 268 square meters overlooking the entire town from above with special views of Thiene Castle, Cathedral and Little Dolomites. Each unit has its own storage room in the basement, where there is also the heating plant and the compartment for the elevator, which is not present at the moment.

#### Other information

Possibility to take advantage of the architectural barriers bonus for the installation of the elevator as per the permit already approved by the municipality and also to expand the building by two more residential units. Possibility to make the building energy self-sufficient at no additional cost due to the proposed installation of a photovoltaic system on the roof.