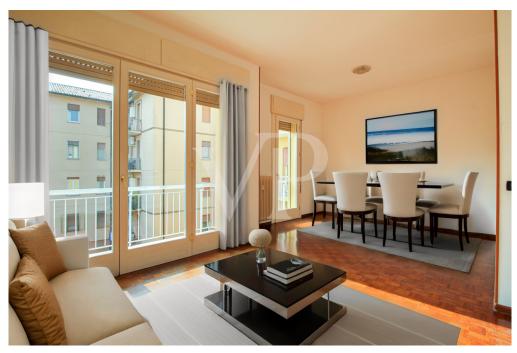

#### A first impression

Located in the residential heart of Vicenza, this apartment presents itself as a wonderful opportunity to live in a comfortable and bright space. On the second floor of a walk-up building, the property stands out for its large and well-distributed spaces, including three bedrooms and two bathrooms, ideal for a family or for those who want comfort and privacy. The living room is particularly spacious and inviting, with abundant natural light entering through French doors, leading to a small terrace that offers a quiet and relaxing view of the neighborhood. The separate kitchen is large enough to accommodate a dining table, making it perfect for daily meals. Each room features large windows and hardwood floors, adding a touch of warmth and elegance. A windowed full bathroom and a second living area with space for a washing machine, also windowed. The apartment also benefits from a useful covered terrace accessible from the kitchen, perfect for enjoying the outdoors or placing a laundry area, as it is equipped with a water connection. This property is an ideal choice for those looking for a quality home in a well-served area and close to all the main services and points of interest in the city of Vicenza.