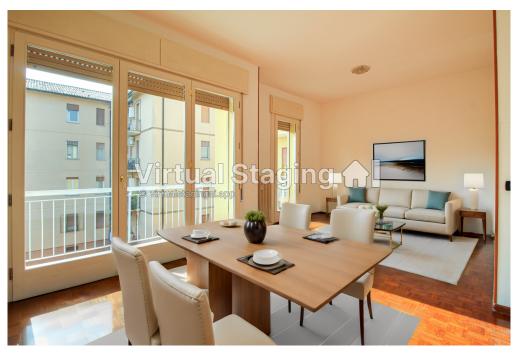

#### A first impression

Located in the residential heart of Vicenza, this apartment presents itself as a wonderful opportunity to live in a comfortable and bright space. On the second floor of a walk-up building, the property stands out for its large and well-distributed spaces, including three bedrooms and two bathrooms, ideal for a family or for those who want comfort and privacy. The living room is particularly spacious and inviting, with abundant natural light entering through French doors, leading to a small terrace that offers a quiet and relaxing view of the neighborhood. The separate kitchen is large enough to accommodate a dining table, making it perfect for daily meals. Each room features large windows and hardwood floors, adding a touch of warmth and elegance. A windowed full bathroom and a second living area with space for a washing machine, also windowed. The apartment also benefits from a useful covered terrace accessible from the kitchen, perfect for enjoying the outdoors or placing a laundry area, as it is equipped with a water connection. This property is an ideal choice for those looking for a quality home in a well-served area and close to all the main services and points of interest in the city of Vicenza.