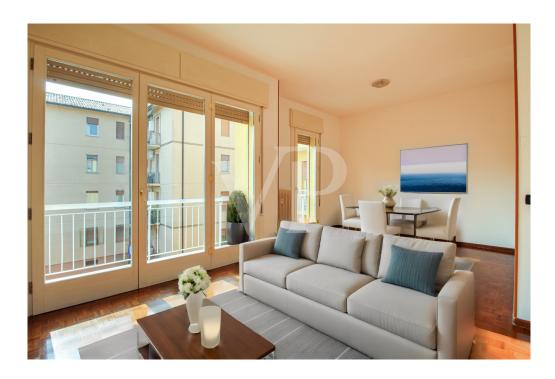

#### A first impression

Located in the residential heart of Vicenza, this apartment presents itself as a wonderful opportunity to live in a comfortable and bright space. On the second floor of a walk-up building, the property stands out for its large and well-distributed spaces, including three bedrooms and two bathrooms, ideal for a family or for those who want comfort and privacy. The living room is particularly spacious and inviting, with abundant natural light entering through French doors, leading to a small terrace that offers a quiet and relaxing view of the neighborhood. The separate kitchen is large enough to accommodate a dining table, making it perfect for daily meals. Each room features large windows and hardwood floors, adding a touch of warmth and elegance. A windowed full bathroom and a second living area with space for a washing machine, also windowed. The apartment also benefits from a useful covered terrace accessible from the kitchen, perfect for enjoying the outdoors or placing a laundry area, as it is equipped with a water connection. This property is an ideal choice for those looking for a quality home in a well-served area and close to all the main services and points of interest in the city of Vicenza.