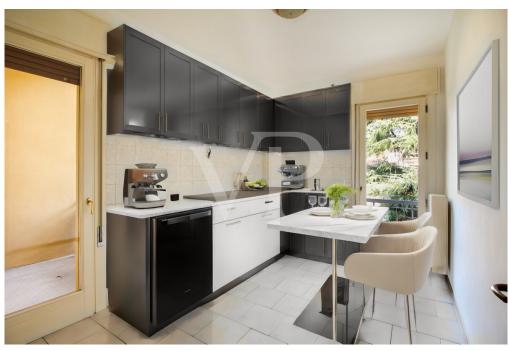

#### A first impression

Located in the residential heart of Vicenza, this apartment presents itself as a wonderful opportunity to live in a comfortable and bright space. On the second floor of a walk-up building, the property stands out for its large and well-distributed spaces, including three bedrooms and two bathrooms, ideal for a family or for those who want comfort and privacy. The living room is particularly spacious and inviting, with abundant natural light entering through French doors, leading to a small terrace that offers a quiet and relaxing view of the neighborhood. The separate kitchen is large enough to accommodate a dining table, making it perfect for daily meals. Each room features large windows and hardwood floors, adding a touch of warmth and elegance. A windowed full bathroom and a second living area with space for a washing machine, also windowed. The apartment also benefits from a useful covered terrace accessible from the kitchen, perfect for enjoying the outdoors or placing a laundry area, as it is equipped with a water connection. This property is an ideal choice for those looking for a quality home in a well-served area and close to all the main services and points of interest in the city of Vicenza.