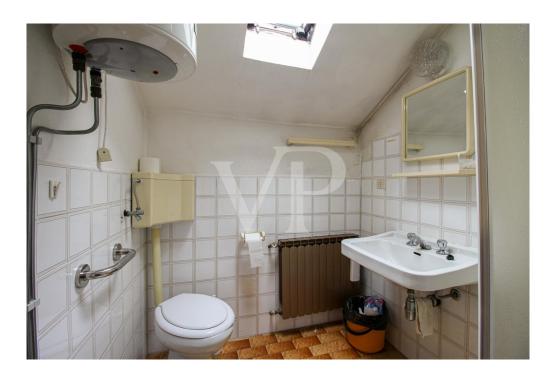

#### A first impression

Entire building for office use, with a large private yard belonging to it. On the ground floor the rooms in the current composition are presented with a reception reception area, a large waiting room that can also be exploited as an operational area, and two separate single offices at the back, as well as a toilet. The central staircase leads to the first floor, where there are 3/4 individual offices and a large office of executive type or exploitable as a meeting room. A toilet is currently absent on the floor, but the connections and drains are in place to restore it without excessive invasive work. On the top floor in the attic, several rooms that can be exploited both as guest quarters as there is a bathroom with shower and as an archive area.