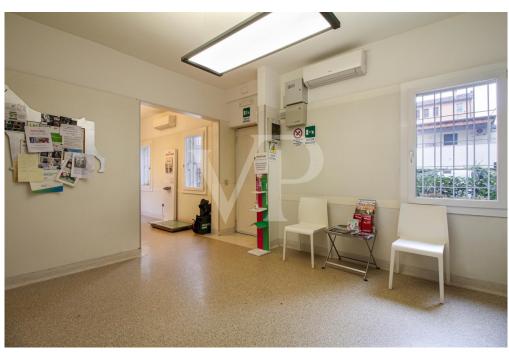

#### A first impression

Entire building for office use, with a large private yard belonging to it. On the ground floor the rooms in the current composition are presented with a reception reception area, a large waiting room that can also be exploited as an operational area, and two separate single offices at the back, as well as a toilet. The central staircase leads to the first floor, where there are 3/4 individual offices and a large office of executive type or exploitable as a meeting room. A toilet is currently absent on the floor, but the connections and drains are in place to restore it without excessive invasive work. On the top floor in the attic, several rooms that can be exploited both as guest quarters as there is a bathroom with shower and as an archive area.

#### Details of amenities

The property is currently used and designed for the needs of a veterinary clinic historically established within the building.

The property's exclusive parking and maneuvering area also make the property particularly attractive for activities that require public access.