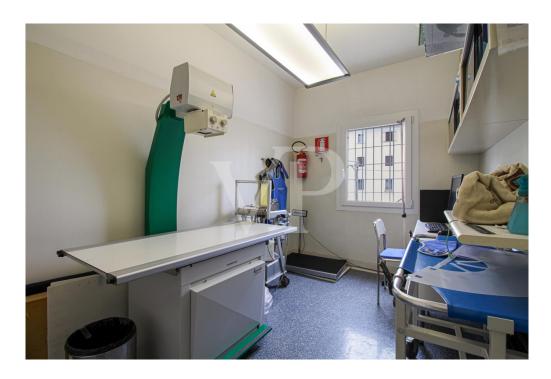

#### Details of amenities

The property is currently used and designed for the needs of a veterinary clinic historically established within the building.

The property's exclusive parking and maneuvering area also make the property particularly attractive for activities that require public access.

Property currently in use by the Veterinary Clinic with the possibility of continuation of the relationship and gross profitability in excess of 8 percent, or vacating the same by Dec. 31, 2025.