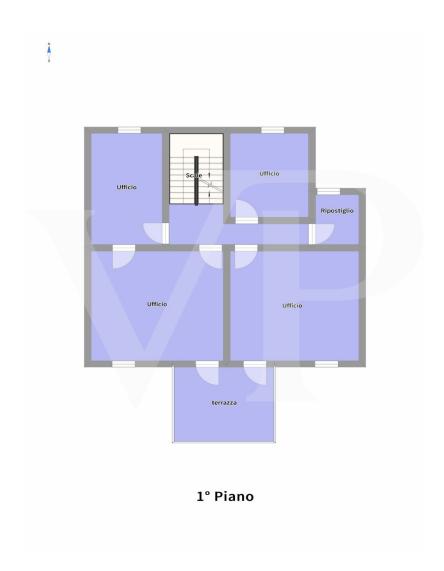

## Floor plans

This floor plan is not to scale. The documents were given to us by the client. For this reason, we cannot guarantee the accuracy of the information.

#### A first impression

Entire building for office use, with a large private yard belonging to it. On the ground floor the rooms in the current composition are presented with a reception reception area, a large waiting room that can also be exploited as an operational area, and two separate single offices at the back, as well as a toilet. The central staircase leads to the first floor, where there are 3/4 individual offices and a large office of executive type or exploitable as a meeting room. A toilet is currently absent on the floor, but the connections and drains are in place to restore it without excessive invasive work. On the top floor in the attic, several rooms that can be exploited both as guest quarters as there is a bathroom with shower and as an archive area.