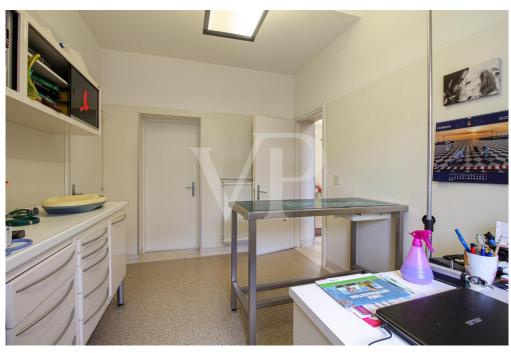

#### A first impression

Entire building for office use, with a large private yard belonging to it. On the ground floor the rooms in the current composition are presented with a reception reception area, a large waiting room that can also be exploited as an operational area, and two separate single offices at the back, as well as a toilet. The central staircase leads to the first floor, where there are 3/4 individual offices and a large office of executive type or exploitable as a meeting room. A toilet is currently absent on the floor, but the connections and drains are in place to restore it without excessive invasive work. On the top floor in the attic, several rooms that can be exploited both as guest quarters as there is a bathroom with shower and as an archive area.

#### Details of amenities

The property is currently used and designed for the needs of a veterinary clinic historically established within the building.

The property's exclusive parking and maneuvering area also make the property particularly attractive for activities that require public access.

Property currently in use by the Veterinary Clinic with the possibility of continuation of the relationship and gross profitability in excess of 8 percent, or vacating the same by Dec. 31, 2025.