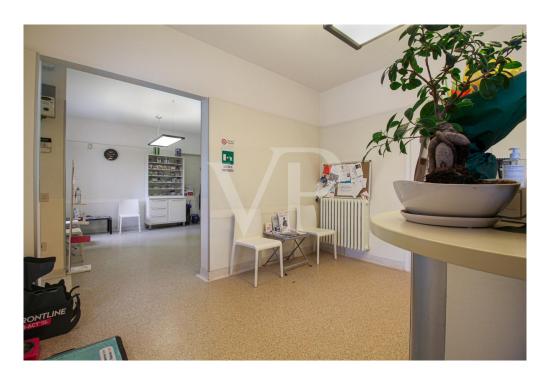

#### A first impression

Entire building for office use, with a large private yard belonging to it. On the ground floor the rooms in the current composition are presented with a reception reception area, a large waiting room that can also be exploited as an operational area, and two separate single offices at the back, as well as a toilet. The central staircase leads to the first floor, where there are 3/4 individual offices and a large office of executive type or exploitable as a meeting room. A toilet is currently absent on the floor, but the connections and drains are in place to restore it without excessive invasive work. On the top floor in the attic, several rooms that can be exploited both as guest quarters as there is a bathroom with shower and as an archive area.

#### Details of amenities

The property is currently used and designed for the needs of a veterinary clinic historically established within the building.

The property's exclusive parking and maneuvering area also make the property particularly attractive for activities that require public access.