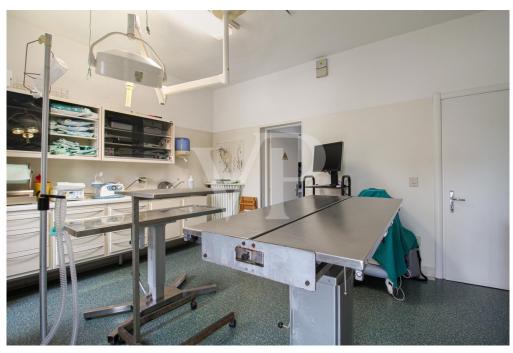

#### Details of amenities

The property is currently used and designed for the needs of a veterinary clinic historically established within the building.

The property's exclusive parking and maneuvering area also make the property particularly attractive for activities that require public access.

Property currently in use by the Veterinary Clinic with the possibility of continuation of the relationship and gross profitability in excess of 8 percent, or vacating the same by Dec. 31, 2025.