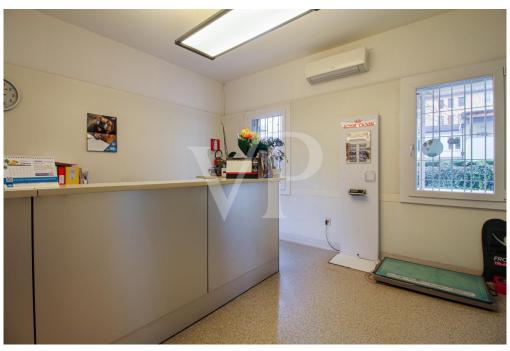

#### A first impression

Entire building for office use, with a large private yard belonging to it. On the ground floor the rooms in the current composition are presented with a reception reception area, a large waiting room that can also be exploited as an operational area, and two separate single offices at the back, as well as a toilet. The central staircase leads to the first floor, where there are 3/4 individual offices and a large office of executive type or exploitable as a meeting room. A toilet is currently absent on the floor, but the connections and drains are in place to restore it without excessive invasive work. On the top floor in the attic, several rooms that can be exploited both as guest quarters as there is a bathroom with shower and as an archive area.

#### Details of amenities

The property is currently used and designed for the needs of a veterinary clinic historically established within the building.

The property's exclusive parking and maneuvering area also make the property particularly attractive for activities that require public access.