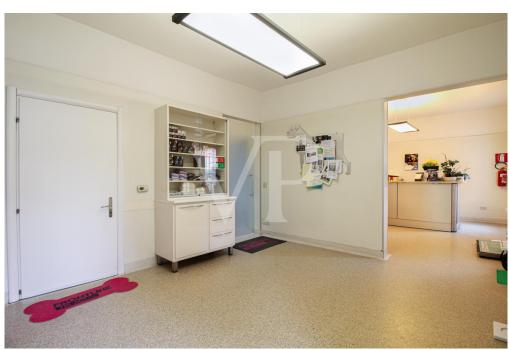

#### A first impression

Entire building for office use, with a large private yard belonging to it. On the ground floor the rooms in the current composition are presented with a reception reception area, a large waiting room that can also be exploited as an operational area, and two separate single offices at the back, as well as a toilet. The central staircase leads to the first floor, where there are 3/4 individual offices and a large office of executive type or exploitable as a meeting room. A toilet is currently absent on the floor, but the connections and drains are in place to restore it without excessive invasive work. On the top floor in the attic, several rooms that can be exploited both as guest quarters as there is a bathroom with shower and as an archive area.

#### Details of amenities

The property is currently used and designed for the needs of a veterinary clinic historically established within the building.

The property's exclusive parking and maneuvering area also make the property particularly attractive for activities that require public access.