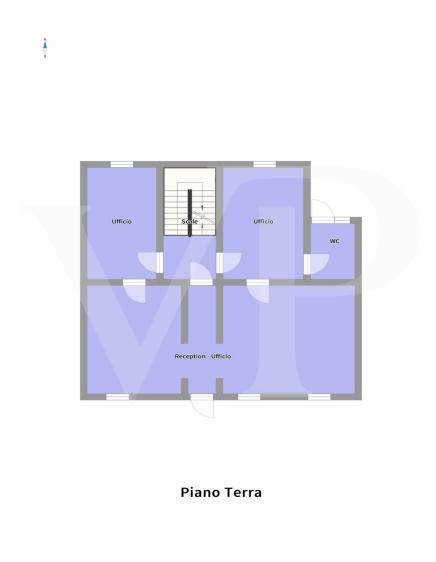

## Floor plans

This floor plan is not to scale. The documents were given to us by the client. For this reason, we cannot guarantee the accuracy of the information.

#### A first impression

Entire building for office use, with a large private yard belonging to it. On the ground floor the rooms in the current composition are presented with a reception reception area, a large waiting room that can also be exploited as an operational area, and two separate single offices at the back, as well as a toilet. The central staircase leads to the first floor, where there are 3/4 individual offices and a large office of executive type or exploitable as a meeting room. A toilet is currently absent on the floor, but the connections and drains are in place to restore it without excessive invasive work. On the top floor in the attic, several rooms that can be exploited both as guest quarters as there is a bathroom with shower and as an archive area.