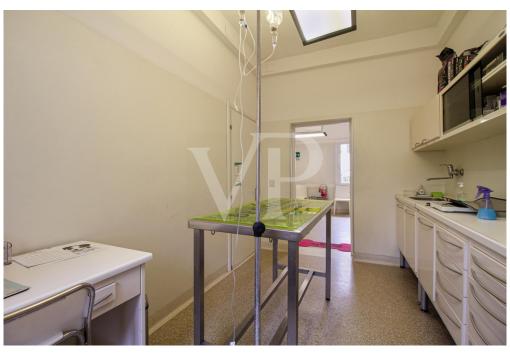

#### A first impression

Entire building for office use, with a large private yard belonging to it. On the ground floor the rooms in the current composition are presented with a reception reception area, a large waiting room that can also be exploited as an operational area, and two separate single offices at the back, as well as a toilet. The central staircase leads to the first floor, where there are 3/4 individual offices and a large office of executive type or exploitable as a meeting room. A toilet is currently absent on the floor, but the connections and drains are in place to restore it without excessive invasive work. On the top floor in the attic, several rooms that can be exploited both as guest quarters as there is a bathroom with shower and as an archive area.

#### Details of amenities

The property is currently used and designed for the needs of a veterinary clinic historically established within the building.

The property's exclusive parking and maneuvering area also make the property particularly attractive for activities that require public access.

Property currently in use by the Veterinary Clinic with the possibility of continuation of the relationship and gross profitability in excess of 8 percent, or vacating the same by Dec. 31, 2025.