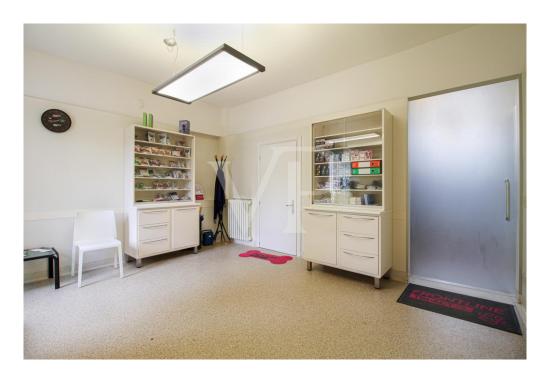

#### A first impression

Entire building for office use, with a large private yard belonging to it. On the ground floor the rooms in the current composition are presented with a reception reception area, a large waiting room that can also be exploited as an operational area, and two separate single offices at the back, as well as a toilet. The central staircase leads to the first floor, where there are 3/4 individual offices and a large office of executive type or exploitable as a meeting room. A toilet is currently absent on the floor, but the connections and drains are in place to restore it without excessive invasive work. On the top floor in the attic, several rooms that can be exploited both as guest quarters as there is a bathroom with shower and as an archive area.

#### Details of amenities

The property is currently used and designed for the needs of a veterinary clinic historically established within the building.

The property's exclusive parking and maneuvering area also make the property particularly attractive for activities that require public access.