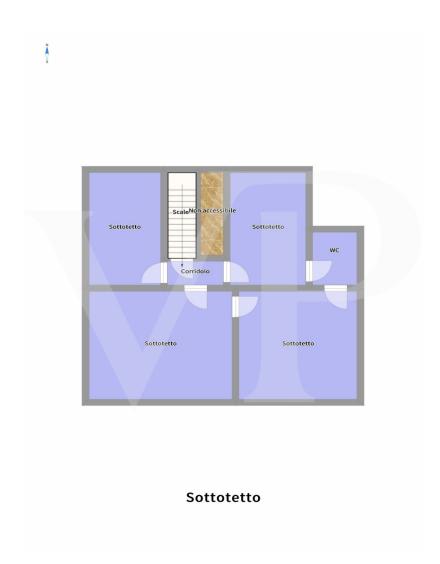

## Floor plans

This floor plan is not to scale. The documents were given to us by the client. For this reason, we cannot guarantee the accuracy of the information.

#### A first impression

Entire building for office use, with a large private yard belonging to it. On the ground floor the rooms in the current composition are presented with a reception reception area, a large waiting room that can also be exploited as an operational area, and two separate single offices at the back, as well as a toilet. The central staircase leads to the first floor, where there are 3/4 individual offices and a large office of executive type or exploitable as a meeting room. A toilet is currently absent on the floor, but the connections and drains are in place to restore it without excessive invasive work. On the top floor in the attic, several rooms that can be exploited both as guest quarters as there is a bathroom with shower and as an archive area.