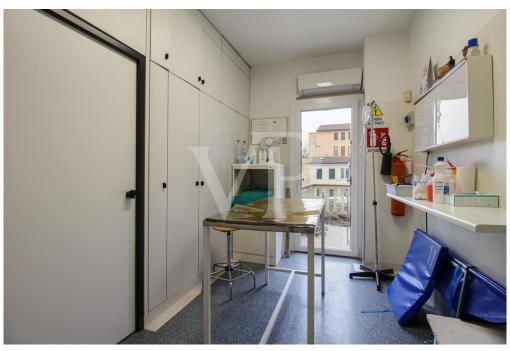

#### A first impression

Entire building for office use, with a large private yard belonging to it. On the ground floor the rooms in the current composition are presented with a reception reception area, a large waiting room that can also be exploited as an operational area, and two separate single offices at the back, as well as a toilet. The central staircase leads to the first floor, where there are 3/4 individual offices and a large office of executive type or exploitable as a meeting room. A toilet is currently absent on the floor, but the connections and drains are in place to restore it without excessive invasive work. On the top floor in the attic, several rooms that can be exploited both as guest quarters as there is a bathroom with shower and as an archive area.

#### Details of amenities

The property is currently used and designed for the needs of a veterinary clinic historically established within the building.

The property's exclusive parking and maneuvering area also make the property particularly attractive for activities that require public access.

Property currently in use by the Veterinary Clinic with the possibility of continuation of the relationship and gross profitability in excess of 8 percent, or vacating the same by Dec. 31, 2025.