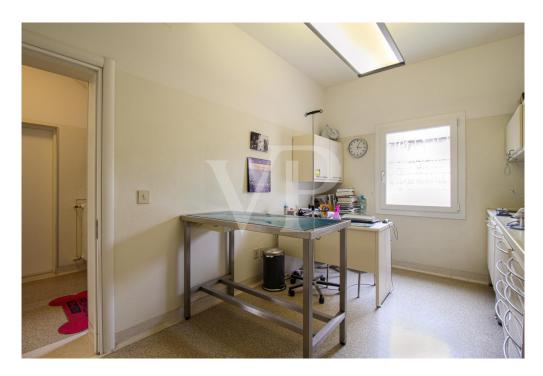

#### A first impression

Entire building for office use, with a large private yard belonging to it. On the ground floor the rooms in the current composition are presented with a reception reception area, a large waiting room that can also be exploited as an operational area, and two separate single offices at the back, as well as a toilet. The central staircase leads to the first floor, where there are 3/4 individual offices and a large office of executive type or exploitable as a meeting room. A toilet is currently absent on the floor, but the connections and drains are in place to restore it without excessive invasive work. On the top floor in the attic, several rooms that can be exploited both as guest quarters as there is a bathroom with shower and as an archive area.

#### Details of amenities

The property is currently used and designed for the needs of a veterinary clinic historically established within the building.

The property's exclusive parking and maneuvering area also make the property particularly attractive for activities that require public access.

Property currently in use by the Veterinary Clinic with the possibility of continuation of the relationship and gross profitability in excess of 8 percent, or vacating the same by Dec. 31, 2025.