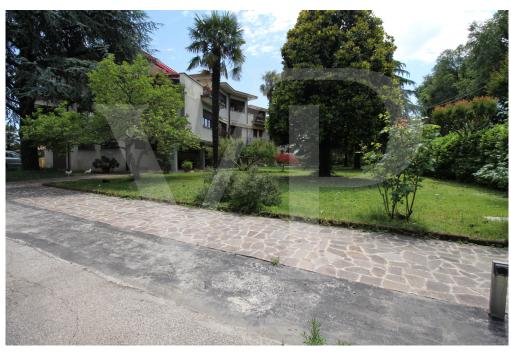

#### A first impression

Spacious apartment arranged on one level, on the first floor, within a residential context consisting of a few units surrounded by greenery at a stone's throw from the city. The proposed solution consists of, entrance hall, study, large living room with separate kitchen of habitable size, fully furnished in masonry and equipped with wood-fired "economic kitchen". A terrace is accessible from the kitchen, which runs along the entire front side of the apartment and overlooks a beautiful manicured garden with tall plants. In the living room there is a billiard table, which can also be used as a dining table thanks to the practical removable panels. The separate sleeping area, consists of 3 bedrooms, of which the master bedroom has a small terrace, and two bathrooms, one of which is smaller and blind, with connections for washing machine. Inside the large courtyard, private garage and reserved parking space. The apartment is also accessible by use of internal elevator-lift.

#### Details of amenities

Apartment currently leased to American citizen, with lease agreement annual rent €. 14,040.00.

Green condominium area equipped with barbecue area Air conditioning Fully equipped kitchen Pool table