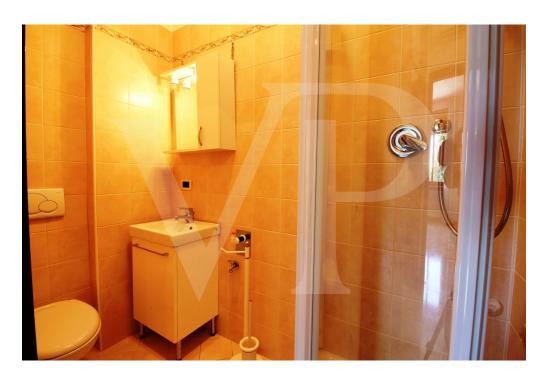

#### A first impression

Spacious apartment arranged on one level, on the first floor, within a residential context consisting of a few units surrounded by greenery at a stone's throw from the city. The proposed solution consists of, entrance hall, study, large living room with separate kitchen of habitable size, fully furnished in masonry and equipped with wood-fired "economic kitchen". A terrace is accessible from the kitchen, which runs along the entire front side of the apartment and overlooks a beautiful manicured garden with tall plants. In the living room there is a billiard table, which can also be used as a dining table thanks to the practical removable panels. The separate sleeping area, consists of 3 bedrooms, of which the master bedroom has a small terrace, and two bathrooms, one of which is smaller and blind, with connections for washing machine. Inside the large courtyard, private garage and reserved parking space. The apartment is also accessible by use of internal elevator-lift.