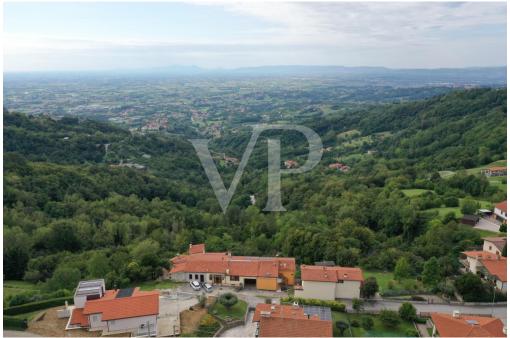

#### A first impression

Real estate complex in a scenic area in San Luca di Marostica. The property the result of recent renovation is presented as a complex of townhouses with one unit intended for owner's residence, three two-bedroom units for tourist rental, one unfinished to be completed, one to be renovated and two large garages. Each unit enjoys a separate entrance, custom furnishings, exclusive parking space, and availability of outdoor area. The appurtenant court boasts a unique view of the Vicenza plain with separate green areas dedicated to barbecue, garden and vegetable garden. Included in the property are the 22,000 square meters of adjacent agricultural land.

#### All about the location

San Luca is a hamlet of the municipality of Marostica, in the province of Vicenza. Located northwest of the historic center, it lies on the ridge of the Volpare hill (one of the modest reliefs that precede the Sette Comuni plateau), dominating the Laverda valley from the east and the Inverno valley from the west. The peaceful settlement can be easily reached from the center of Marostica by taking the scenic road alongside the historic walls. Much appreciated by families for its tranquility and healthy air, thanks to the nearby hamlet of Crosara it enjoys all the main necessary services : kindergarten, primary and secondary schools, pharmacy, post office, clubs, etc. The area is much appreciated for the naturalistic excursions that the landscape offers and frequented by cyclists for the continuous gradients with little traffic.