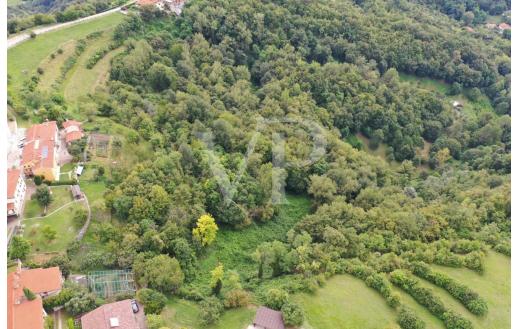

#### A first impression

Real estate complex in a scenic area in San Luca di Marostica. The property the result of recent renovation is presented as a complex of townhouses with one unit intended for owner's residence, three two-bedroom units for tourist rental, one unfinished to be completed, one to be renovated and two large garages. Each unit enjoys a separate entrance, custom furnishings, exclusive parking space, and availability of outdoor area. The appurtenant court boasts a unique view of the Vicenza plain with separate green areas dedicated to barbecue, garden and vegetable garden. Included in the property are the 22,000 square meters of adjacent agricultural land.