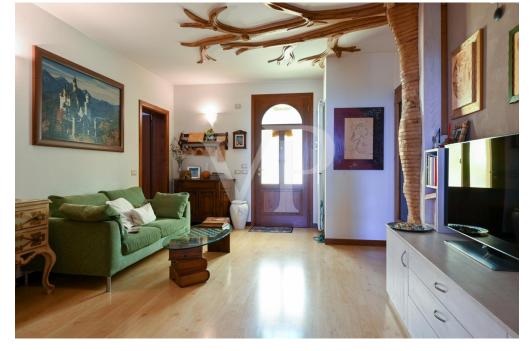

#### A first impression

Real estate complex in a scenic area in San Luca di Marostica. The property the result of recent renovation is presented as a complex of townhouses with one unit intended for owner's residence, three two-bedroom units for tourist rental, one unfinished to be completed, one to be renovated and two large garages. Each unit enjoys a separate entrance, custom furnishings, exclusive parking space, and availability of outdoor area. The appurtenant court boasts a unique view of the Vicenza plain with separate green areas dedicated to barbecue, garden and vegetable garden. Included in the property are the 22,000 square meters of adjacent agricultural land.

#### Details of amenities

The dwellings are refurbished with excellent quality finishes, feature wooden windows and doors with double glazing, wooden parquet floors, radiator heating, boiler with solar thermal system.