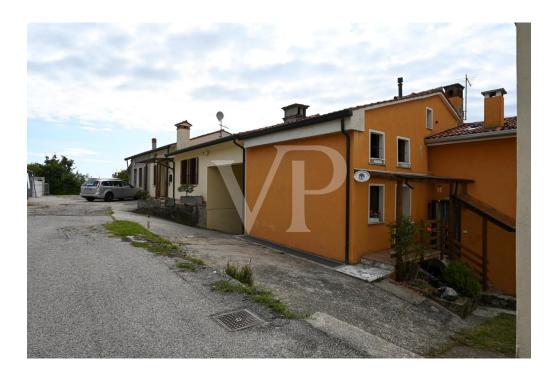

#### A first impression

Real estate complex in a scenic area in San Luca di Marostica. The property the result of recent renovation is presented as a complex of townhouses with one unit intended for owner's residence, three two-bedroom units for tourist rental, one unfinished to be completed, one to be renovated and two large garages. Each unit enjoys a separate entrance, custom furnishings, exclusive parking space, and availability of outdoor area. The appurtenant court boasts a unique view of the Vicenza plain with separate green areas dedicated to barbecue, garden and vegetable garden. Included in the property are the 22,000 square meters of adjacent agricultural land.