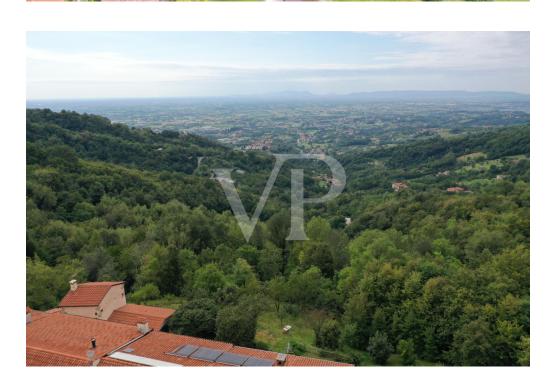

#### A first impression

Real estate complex in a scenic area in San Luca di Marostica. The property the result of recent renovation is presented as a complex of townhouses with one unit intended for owner's residence, three two-bedroom units for tourist rental, one unfinished to be completed, one to be renovated and two large garages. Each unit enjoys a separate entrance, custom furnishings, exclusive parking space, and availability of outdoor area. The appurtenant court boasts a unique view of the Vicenza plain with separate green areas dedicated to barbecue, garden and vegetable garden. Included in the property are the 22,000 square meters of adjacent agricultural land.

#### All about the location

San Luca is a hamlet of the municipality of Marostica, in the province of Vicenza. Located northwest of the historic center, it lies on the ridge of the Volpare hill (one of the modest reliefs that precede the Sette Comuni plateau), dominating the Laverda valley from the east and the Inverno valley from the west. The peaceful settlement can be easily reached from the center of Marostica by taking the scenic road alongside the historic walls. Much appreciated by families for its tranquility and healthy air, thanks to the nearby hamlet of Crosara it enjoys all the main necessary services : kindergarten, primary and secondary schools, pharmacy, post office, clubs, etc. The area is much appreciated for the naturalistic excursions that the landscape offers and frequented by cyclists for the continuous gradients with little traffic.