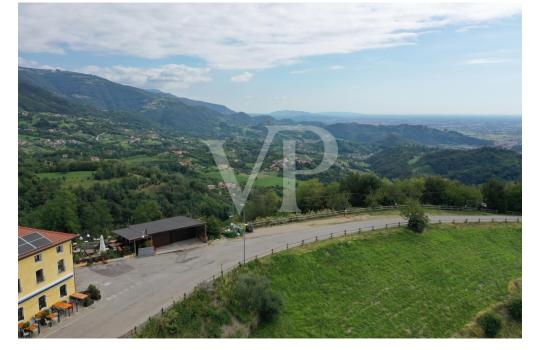

#### A first impression

Real estate complex in a scenic area in San Luca di Marostica. The property the result of recent renovation is presented as a complex of townhouses with one unit intended for owner's residence, three two-bedroom units for tourist rental, one unfinished to be completed, one to be renovated and two large garages. Each unit enjoys a separate entrance, custom furnishings, exclusive parking space, and availability of outdoor area. The appurtenant court boasts a unique view of the Vicenza plain with separate green areas dedicated to barbecue, garden and vegetable garden. Included in the property are the 22,000 square meters of adjacent agricultural land.

#### All about the location

San Luca is a hamlet of the municipality of Marostica, in the province of Vicenza. Located northwest of the historic center, it lies on the ridge of the Volpare hill (one of the modest reliefs that precede the Sette Comuni plateau), dominating the Laverda valley from the east and the Inverno valley from the west. The peaceful settlement can be easily reached from the center of Marostica by taking the scenic road alongside the historic walls. Much appreciated by families for its tranquility and healthy air, thanks to the nearby hamlet of Crosara it enjoys all the main necessary services : kindergarten, primary and secondary schools, pharmacy, post office, clubs, etc. The area is much appreciated for the naturalistic excursions that the landscape offers and frequented by cyclists for the continuous gradients with little traffic.