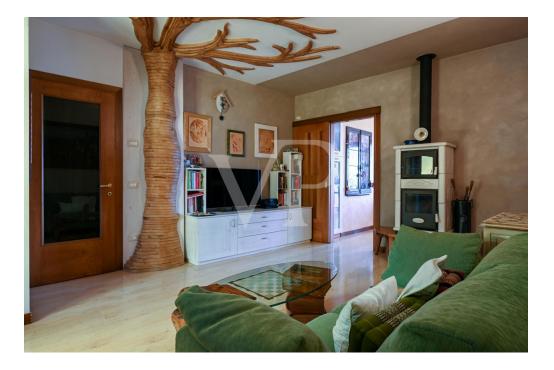

#### A first impression

Real estate complex in a scenic area in San Luca di Marostica. The property the result of recent renovation is presented as a complex of townhouses with one unit intended for owner's residence, three two-bedroom units for tourist rental, one unfinished to be completed, one to be renovated and two large garages. Each unit enjoys a separate entrance, custom furnishings, exclusive parking space, and availability of outdoor area. The appurtenant court boasts a unique view of the Vicenza plain with separate green areas dedicated to barbecue, garden and vegetable garden. Included in the property are the 22,000 square meters of adjacent agricultural land.

#### Details of amenities

The dwellings are refurbished with excellent quality finishes, feature wooden windows and doors with double glazing, wooden parquet floors, radiator heating, boiler with solar thermal system.