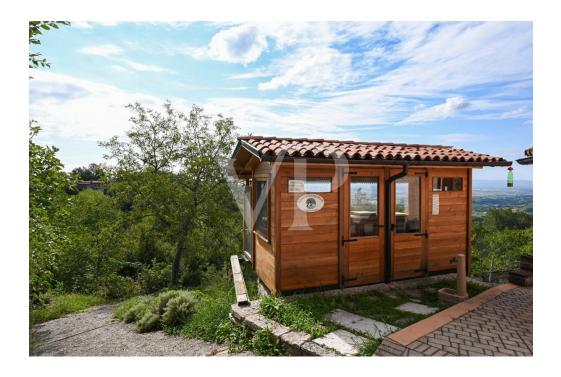

A characteristic wooden chalet is intended for "Integrated Beehive" an exclusive activity with registered trademark that combines beekeeping with wellness treatments.