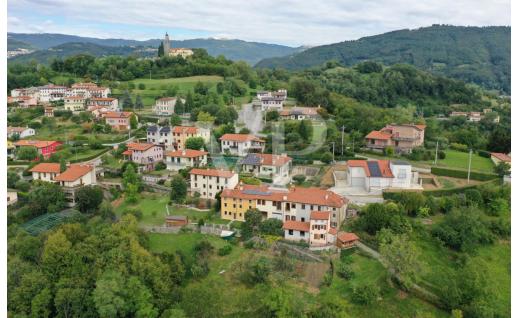

#### A first impression

Real estate complex in a scenic area in San Luca di Marostica. The property the result of recent renovation is presented as a complex of townhouses with one unit intended for owner's residence, three two-bedroom units for tourist rental, one unfinished to be completed, one to be renovated and two large garages. Each unit enjoys a separate entrance, custom furnishings, exclusive parking space, and availability of outdoor area. The appurtenant court boasts a unique view of the Vicenza plain with separate green areas dedicated to barbecue, garden and vegetable garden. Included in the property are the 22,000 square meters of adjacent agricultural land.

#### All about the location

San Luca is a hamlet of the municipality of Marostica, in the province of Vicenza. Located northwest of the historic center, it lies on the ridge of the Volpare hill (one of the modest reliefs that precede the Sette Comuni plateau), dominating the Laverda valley from the east and the Inverno valley from the west. The peaceful settlement can be easily reached from the center of Marostica by taking the scenic road alongside the historic walls. Much appreciated by families for its tranquility and healthy air, thanks to the nearby hamlet of Crosara it enjoys all the main necessary services : kindergarten, primary and secondary schools, pharmacy, post office, clubs, etc. The area is much appreciated for the naturalistic excursions that the landscape offers and frequented by cyclists for the continuous gradients with little traffic.