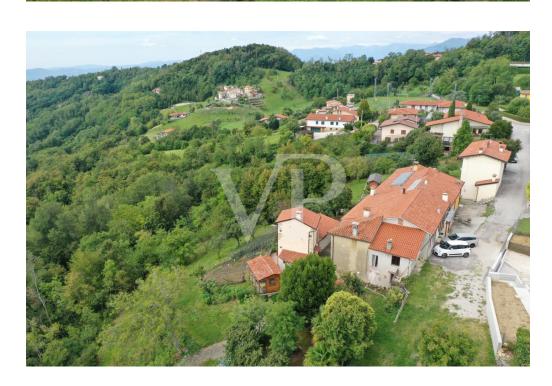

#### All about the location

San Luca is a hamlet of the municipality of Marostica, in the province of Vicenza. Located northwest of the historic center, it lies on the ridge of the Volpare hill (one of the modest reliefs that precede the Sette Comuni plateau), dominating the Laverda valley from the east and the Inverno valley from the west. The peaceful settlement can be easily reached from the center of Marostica by taking the scenic road alongside the historic walls. Much appreciated by families for its tranquility and healthy air, thanks to the nearby hamlet of Crosara it enjoys all the main necessary services : kindergarten, primary and secondary schools, pharmacy, post office, clubs, etc. The area is much appreciated for the naturalistic excursions that the landscape offers and frequented by cyclists for the continuous gradients with little traffic.