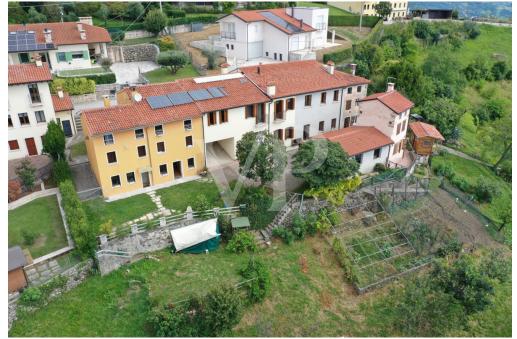

#### A first impression

Real estate complex in a scenic area in San Luca di Marostica. The property the result of recent renovation is presented as a complex of townhouses with one unit intended for owner's residence, three two-bedroom units for tourist rental, one unfinished to be completed, one to be renovated and two large garages. Each unit enjoys a separate entrance, custom furnishings, exclusive parking space, and availability of outdoor area. The appurtenant court boasts a unique view of the Vicenza plain with separate green areas dedicated to barbecue, garden and vegetable garden. Included in the property are the 22,000 square meters of adjacent agricultural land.

#### Details of amenities

The dwellings are refurbished with excellent quality finishes, feature wooden windows and doors with double glazing, wooden parquet floors, radiator heating, boiler with solar thermal system.