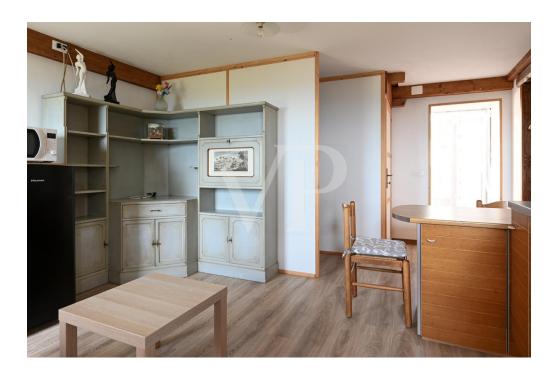

#### The property

#### A first impression

Real estate complex in a scenic area in San Luca di Marostica. The property the result of recent renovation is presented as a complex of townhouses with one unit intended for owner's residence, three two-bedroom units for tourist rental, one unfinished to be completed, one to be renovated and two large garages. Each unit enjoys a separate entrance, custom furnishings, exclusive parking space, and availability of outdoor area. The appurtenant court boasts a unique view of the Vicenza plain with separate green areas dedicated to barbecue, garden and vegetable garden. Included in the property are the 22,000 square meters of adjacent agricultural land.

#### Details of amenities

The dwellings are refurbished with excellent quality finishes, feature wooden windows and doors with double glazing, wooden parquet floors, radiator heating, boiler with solar thermal system.