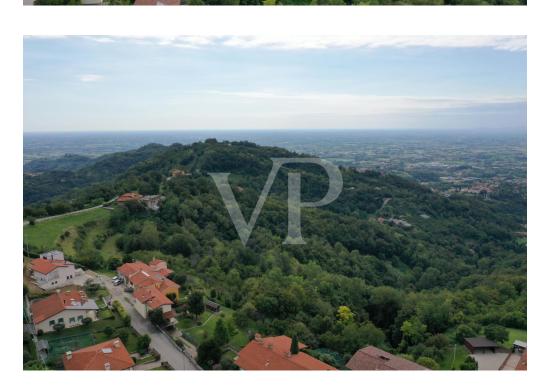

#### All about the location

San Luca is a hamlet of the municipality of Marostica, in the province of Vicenza. Located northwest of the historic center, it lies on the ridge of the Volpare hill (one of the modest reliefs that precede the Sette Comuni plateau), dominating the Laverda valley from the east and the Inverno valley from the west. The peaceful settlement can be easily reached from the center of Marostica by taking the scenic road alongside the historic walls. Much appreciated by families for its tranquility and healthy air, thanks to the nearby hamlet of Crosara it enjoys all the main necessary services : kindergarten, primary and secondary schools, pharmacy, post office, clubs, etc. The area is much appreciated for the naturalistic excursions that the landscape offers and frequented by cyclists for the continuous gradients with little traffic.