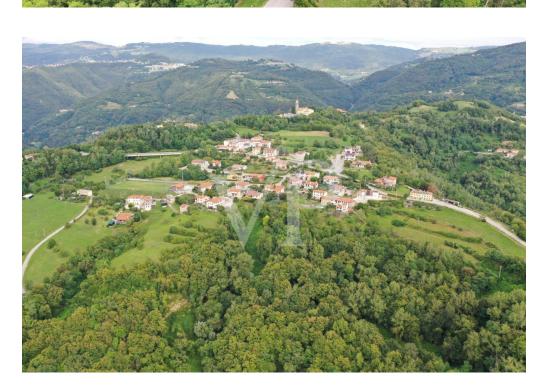

#### A first impression

Real estate complex in a scenic area in San Luca di Marostica. The property the result of recent renovation is presented as a complex of townhouses with one unit intended for owner's residence, three two-bedroom units for tourist rental, one unfinished to be completed, one to be renovated and two large garages. Each unit enjoys a separate entrance, custom furnishings, exclusive parking space, and availability of outdoor area. The appurtenant court boasts a unique view of the Vicenza plain with separate green areas dedicated to barbecue, garden and vegetable garden. Included in the property are the 22,000 square meters of adjacent agricultural land.

#### All about the location

San Luca is a hamlet of the municipality of Marostica, in the province of Vicenza. Located northwest of the historic center, it lies on the ridge of the Volpare hill (one of the modest reliefs that precede the Sette Comuni plateau), dominating the Laverda valley from the east and the Inverno valley from the west. The peaceful settlement can be easily reached from the center of Marostica by taking the scenic road alongside the historic walls. Much appreciated by families for its tranquility and healthy air, thanks to the nearby hamlet of Crosara it enjoys all the main necessary services : kindergarten, primary and secondary schools, pharmacy, post office, clubs, etc. The area is much appreciated for the naturalistic excursions that the landscape offers and frequented by cyclists for the continuous gradients with little traffic.