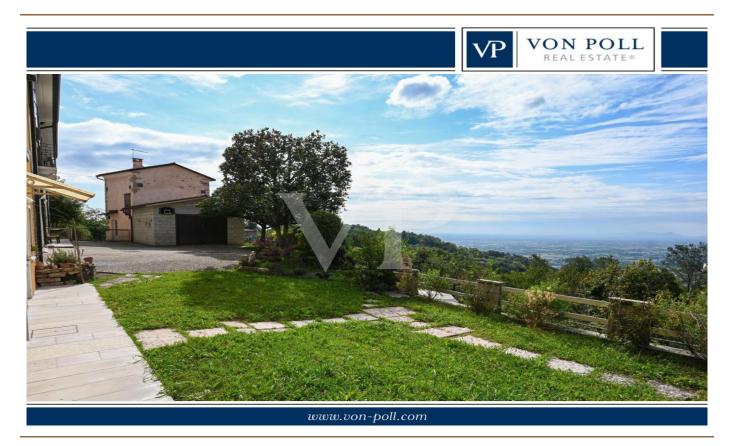

#### A first impression

Real estate complex in a scenic area in San Luca di Marostica. The property the result of recent renovation is presented as a complex of townhouses with one unit intended for owner's residence, three two-bedroom units for tourist rental, one unfinished to be completed, one to be renovated and two large garages. Each unit enjoys a separate entrance, custom furnishings, exclusive parking space, and availability of outdoor area. The appurtenant court boasts a unique view of the Vicenza plain with separate green areas dedicated to barbecue, garden and vegetable garden. Included in the property are the 22,000 square meters of adjacent agricultural land.