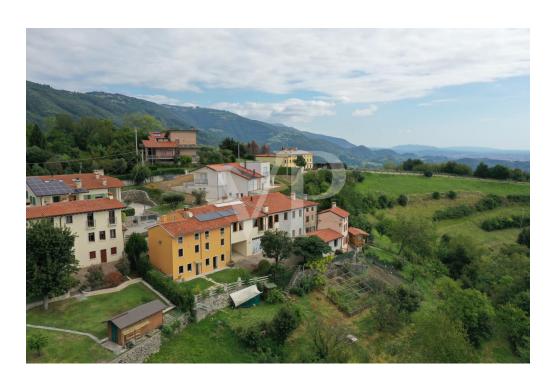

#### A first impression

Real estate complex in a scenic area in San Luca di Marostica. The property the result of recent renovation is presented as a complex of townhouses with one unit intended for owner's residence, three two-bedroom units for tourist rental, one unfinished to be completed, one to be renovated and two large garages. Each unit enjoys a separate entrance, custom furnishings, exclusive parking space, and availability of outdoor area. The appurtenant court boasts a unique view of the Vicenza plain with separate green areas dedicated to barbecue, garden and vegetable garden. Included in the property are the 22,000 square meters of adjacent agricultural land.