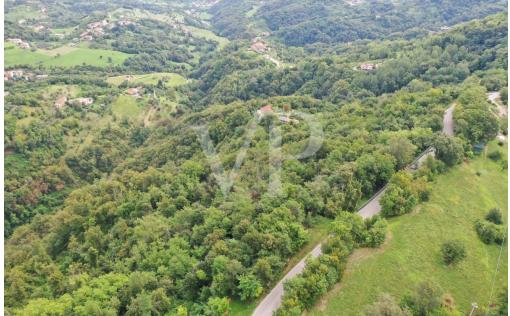

#### A first impression

Real estate complex in a scenic area in San Luca di Marostica. The property the result of recent renovation is presented as a complex of townhouses with one unit intended for owner's residence, three two-bedroom units for tourist rental, one unfinished to be completed, one to be renovated and two large garages. Each unit enjoys a separate entrance, custom furnishings, exclusive parking space, and availability of outdoor area. The appurtenant court boasts a unique view of the Vicenza plain with separate green areas dedicated to barbecue, garden and vegetable garden. Included in the property are the 22,000 square meters of adjacent agricultural land.

#### All about the location

San Luca is a hamlet of the municipality of Marostica, in the province of Vicenza. Located northwest of the historic center, it lies on the ridge of the Volpare hill (one of the modest reliefs that precede the Sette Comuni plateau), dominating the Laverda valley from the east and the Inverno valley from the west. The peaceful settlement can be easily reached from the center of Marostica by taking the scenic road alongside the historic walls. Much appreciated by families for its tranquility and healthy air, thanks to the nearby hamlet of Crosara it enjoys all the main necessary services : kindergarten, primary and secondary schools, pharmacy, post office, clubs, etc. The area is much appreciated for the naturalistic excursions that the landscape offers and frequented by cyclists for the continuous gradients with little traffic.