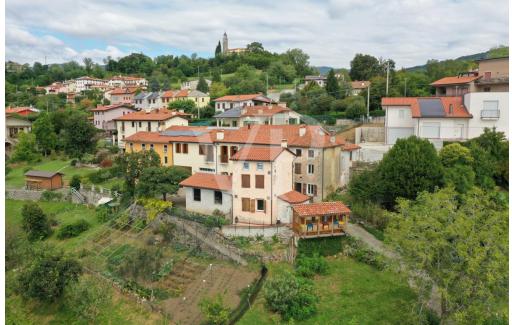

#### A first impression

Real estate complex in a scenic area in San Luca di Marostica. The property the result of recent renovation is presented as a complex of townhouses with one unit intended for owner's residence, three two-bedroom units for tourist rental, one unfinished to be completed, one to be renovated and two large garages. Each unit enjoys a separate entrance, custom furnishings, exclusive parking space, and availability of outdoor area. The appurtenant court boasts a unique view of the Vicenza plain with separate green areas dedicated to barbecue, garden and vegetable garden. Included in the property are the 22,000 square meters of adjacent agricultural land.

#### All about the location

San Luca is a hamlet of the municipality of Marostica, in the province of Vicenza. Located northwest of the historic center, it lies on the ridge of the Volpare hill (one of the modest reliefs that precede the Sette Comuni plateau), dominating the Laverda valley from the east and the Inverno valley from the west. The peaceful settlement can be easily reached from the center of Marostica by taking the scenic road alongside the historic walls. Much appreciated by families for its tranquility and healthy air, thanks to the nearby hamlet of Crosara it enjoys all the main necessary services : kindergarten, primary and secondary schools, pharmacy, post office, clubs, etc. The area is much appreciated for the naturalistic excursions that the landscape offers and frequented by cyclists for the continuous gradients with little traffic.