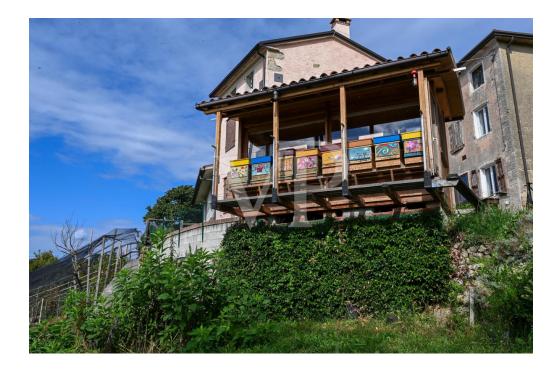

#### A first impression

Real estate complex in a scenic area in San Luca di Marostica. The property the result of recent renovation is presented as a complex of townhouses with one unit intended for owner's residence, three two-bedroom units for tourist rental, one unfinished to be completed, one to be renovated and two large garages. Each unit enjoys a separate entrance, custom furnishings, exclusive parking space, and availability of outdoor area. The appurtenant court boasts a unique view of the Vicenza plain with separate green areas dedicated to barbecue, garden and vegetable garden. Included in the property are the 22,000 square meters of adjacent agricultural land.

A characteristic wooden chalet is intended for "Integrated Beehive" an exclusive activity with registered trademark that combines beekeeping with wellness treatments.