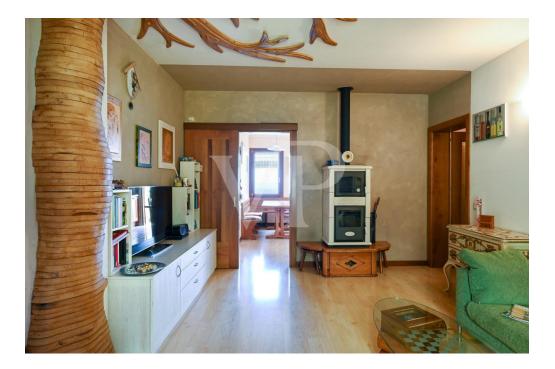

#### A first impression

Real estate complex in a scenic area in San Luca di Marostica. The property the result of recent renovation is presented as a complex of townhouses with one unit intended for owner's residence, three two-bedroom units for tourist rental, one unfinished to be completed, one to be renovated and two large garages. Each unit enjoys a separate entrance, custom furnishings, exclusive parking space, and availability of outdoor area. The appurtenant court boasts a unique view of the Vicenza plain with separate green areas dedicated to barbecue, garden and vegetable garden. Included in the property are the 22,000 square meters of adjacent agricultural land.

#### Details of amenities

The dwellings are refurbished with excellent quality finishes, feature wooden windows and doors with double glazing, wooden parquet floors, radiator heating, boiler with solar thermal system.