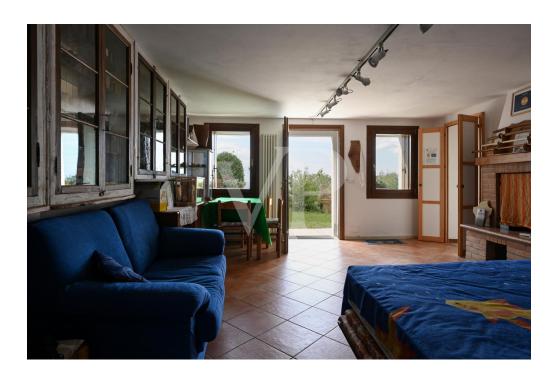

#### A first impression

Real estate complex in a scenic area in San Luca di Marostica. The property the result of recent renovation is presented as a complex of townhouses with one unit intended for owner's residence, three two-bedroom units for tourist rental, one unfinished to be completed, one to be renovated and two large garages. Each unit enjoys a separate entrance, custom furnishings, exclusive parking space, and availability of outdoor area. The appurtenant court boasts a unique view of the Vicenza plain with separate green areas dedicated to barbecue, garden and vegetable garden. Included in the property are the 22,000 square meters of adjacent agricultural land.

#### Details of amenities

The dwellings are refurbished with excellent quality finishes, feature wooden windows and doors with double glazing, wooden parquet floors, radiator heating, boiler with solar thermal system.