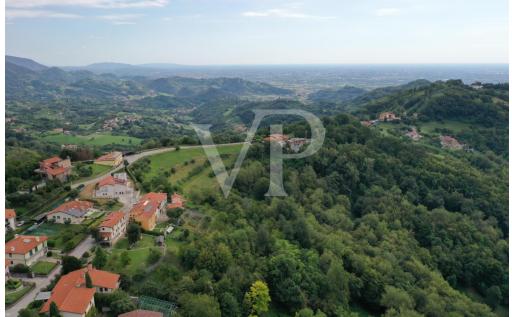

#### A first impression

Real estate complex in a scenic area in San Luca di Marostica. The property the result of recent renovation is presented as a complex of townhouses with one unit intended for owner's residence, three two-bedroom units for tourist rental, one unfinished to be completed, one to be renovated and two large garages. Each unit enjoys a separate entrance, custom furnishings, exclusive parking space, and availability of outdoor area. The appurtenant court boasts a unique view of the Vicenza plain with separate green areas dedicated to barbecue, garden and vegetable garden. Included in the property are the 22,000 square meters of adjacent agricultural land.

#### All about the location

San Luca is a hamlet of the municipality of Marostica, in the province of Vicenza. Located northwest of the historic center, it lies on the ridge of the Volpare hill (one of the modest reliefs that precede the Sette Comuni plateau), dominating the Laverda valley from the east and the Inverno valley from the west. The peaceful settlement can be easily reached from the center of Marostica by taking the scenic road alongside the historic walls. Much appreciated by families for its tranquility and healthy air, thanks to the nearby hamlet of Crosara it enjoys all the main necessary services : kindergarten, primary and secondary schools, pharmacy, post office, clubs, etc. The area is much appreciated for the naturalistic excursions that the landscape offers and frequented by cyclists for the continuous gradients with little traffic.