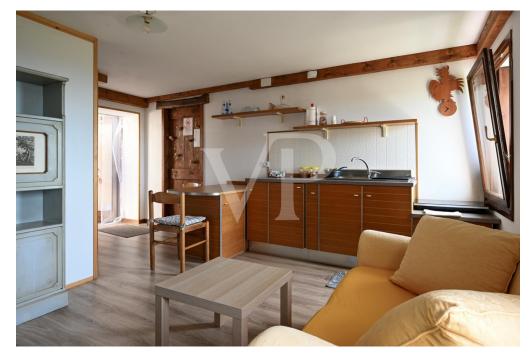

#### The property

#### A first impression

Real estate complex in a scenic area in San Luca di Marostica. The property the result of recent renovation is presented as a complex of townhouses with one unit intended for owner's residence, three two-bedroom units for tourist rental, one unfinished to be completed, one to be renovated and two large garages. Each unit enjoys a separate entrance, custom furnishings, exclusive parking space, and availability of outdoor area. The appurtenant court boasts a unique view of the Vicenza plain with separate green areas dedicated to barbecue, garden and vegetable garden. Included in the property are the 22,000 square meters of adjacent agricultural land.

#### Details of amenities

The dwellings are refurbished with excellent quality finishes, feature wooden windows and doors with double glazing, wooden parquet floors, radiator heating, boiler with solar thermal system.