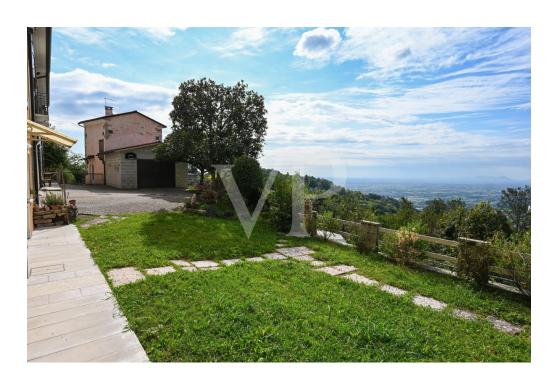

#### A first impression

Real estate complex in a scenic area in San Luca di Marostica. The property the result of recent renovation is presented as a complex of townhouses with one unit intended for owner's residence, three two-bedroom units for tourist rental, one unfinished to be completed, one to be renovated and two large garages. Each unit enjoys a separate entrance, custom furnishings, exclusive parking space, and availability of outdoor area. The appurtenant court boasts a unique view of the Vicenza plain with separate green areas dedicated to barbecue, garden and vegetable garden. Included in the property are the 22,000 square meters of adjacent agricultural land.

#### All about the location

San Luca is a hamlet of the municipality of Marostica, in the province of Vicenza. Located northwest of the historic center, it lies on the ridge of the Volpare hill (one of the modest reliefs that precede the Sette Comuni plateau), dominating the Laverda valley from the east and the Inverno valley from the west. The peaceful settlement can be easily reached from the center of Marostica by taking the scenic road alongside the historic walls. Much appreciated by families for its tranquility and healthy air, thanks to the nearby hamlet of Crosara it enjoys all the main necessary services : kindergarten, primary and secondary schools, pharmacy, post office, clubs, etc. The area is much appreciated for the naturalistic excursions that the landscape offers and frequented by cyclists for the continuous gradients with little traffic.