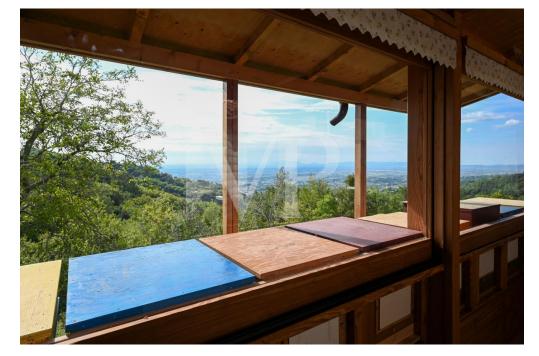

#### A first impression

Real estate complex in a scenic area in San Luca di Marostica. The property the result of recent renovation is presented as a complex of townhouses with one unit intended for owner's residence, three two-bedroom units for tourist rental, one unfinished to be completed, one to be renovated and two large garages. Each unit enjoys a separate entrance, custom furnishings, exclusive parking space, and availability of outdoor area. The appurtenant court boasts a unique view of the Vicenza plain with separate green areas dedicated to barbecue, garden and vegetable garden. Included in the property are the 22,000 square meters of adjacent agricultural land.

#### All about the location

San Luca is a hamlet of the municipality of Marostica, in the province of Vicenza. Located northwest of the historic center, it lies on the ridge of the Volpare hill (one of the modest reliefs that precede the Sette Comuni plateau), dominating the Laverda valley from the east and the Inverno valley from the west. The peaceful settlement can be easily reached from the center of Marostica by taking the scenic road alongside the historic walls. Much appreciated by families for its tranquility and healthy air, thanks to the nearby hamlet of Crosara it enjoys all the main necessary services : kindergarten, primary and secondary schools, pharmacy, post office, clubs, etc. The area is much appreciated for the naturalistic excursions that the landscape offers and frequented by cyclists for the continuous gradients with little traffic.