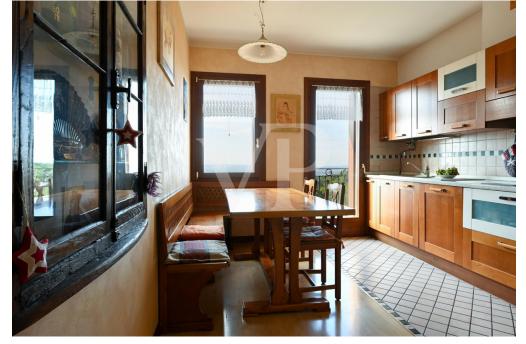

#### A first impression

Real estate complex in a scenic area in San Luca di Marostica. The property the result of recent renovation is presented as a complex of townhouses with one unit intended for owner's residence, three two-bedroom units for tourist rental, one unfinished to be completed, one to be renovated and two large garages. Each unit enjoys a separate entrance, custom furnishings, exclusive parking space, and availability of outdoor area. The appurtenant court boasts a unique view of the Vicenza plain with separate green areas dedicated to barbecue, garden and vegetable garden. Included in the property are the 22,000 square meters of adjacent agricultural land.

#### Details of amenities

The dwellings are refurbished with excellent quality finishes, feature wooden windows and doors with double glazing, wooden parquet floors, radiator heating, boiler with solar thermal system.