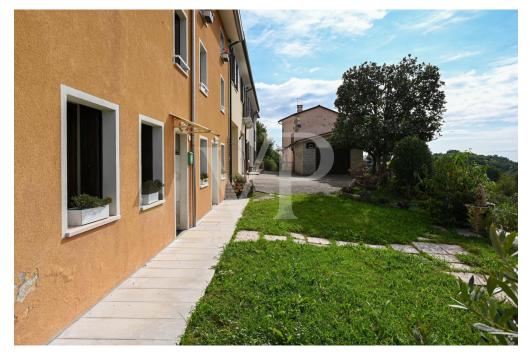

#### A first impression

Real estate complex in a scenic area in San Luca di Marostica. The property the result of recent renovation is presented as a complex of townhouses with one unit intended for owner's residence, three two-bedroom units for tourist rental, one unfinished to be completed, one to be renovated and two large garages. Each unit enjoys a separate entrance, custom furnishings, exclusive parking space, and availability of outdoor area. The appurtenant court boasts a unique view of the Vicenza plain with separate green areas dedicated to barbecue, garden and vegetable garden. Included in the property are the 22,000 square meters of adjacent agricultural land.

#### Details of amenities

The dwellings are refurbished with excellent quality finishes, feature wooden windows and doors with double glazing, wooden parquet floors, radiator heating, boiler with solar thermal system.