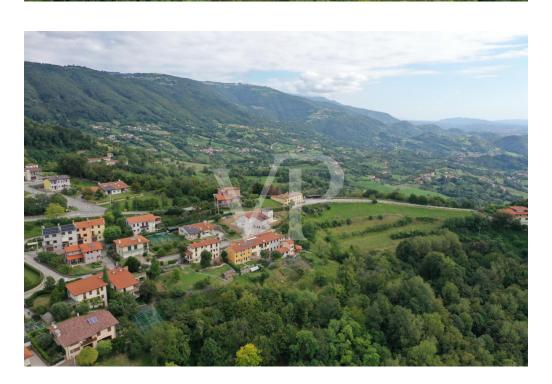

#### A first impression

Real estate complex in a scenic area in San Luca di Marostica. The property the result of recent renovation is presented as a complex of townhouses with one unit intended for owner's residence, three two-bedroom units for tourist rental, one unfinished to be completed, one to be renovated and two large garages. Each unit enjoys a separate entrance, custom furnishings, exclusive parking space, and availability of outdoor area. The appurtenant court boasts a unique view of the Vicenza plain with separate green areas dedicated to barbecue, garden and vegetable garden. Included in the property are the 22,000 square meters of adjacent agricultural land.

#### All about the location

San Luca is a hamlet of the municipality of Marostica, in the province of Vicenza. Located northwest of the historic center, it lies on the ridge of the Volpare hill (one of the modest reliefs that precede the Sette Comuni plateau), dominating the Laverda valley from the east and the Inverno valley from the west. The peaceful settlement can be easily reached from the center of Marostica by taking the scenic road alongside the historic walls. Much appreciated by families for its tranquility and healthy air, thanks to the nearby hamlet of Crosara it enjoys all the main necessary services : kindergarten, primary and secondary schools, pharmacy, post office, clubs, etc. The area is much appreciated for the naturalistic excursions that the landscape offers and frequented by cyclists for the continuous gradients with little traffic.