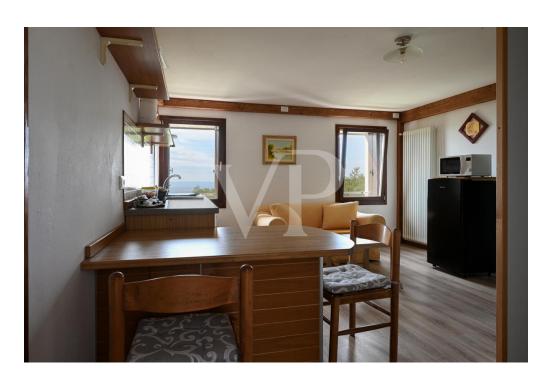

#### A first impression

Real estate complex in a scenic area in San Luca di Marostica. The property the result of recent renovation is presented as a complex of townhouses with one unit intended for owner's residence, three two-bedroom units for tourist rental, one unfinished to be completed, one to be renovated and two large garages. Each unit enjoys a separate entrance, custom furnishings, exclusive parking space, and availability of outdoor area. The appurtenant court boasts a unique view of the Vicenza plain with separate green areas dedicated to barbecue, garden and vegetable garden. Included in the property are the 22,000 square meters of adjacent agricultural land.

#### Details of amenities

The dwellings are refurbished with excellent quality finishes, feature wooden windows and doors with double glazing, wooden parquet floors, radiator heating, boiler with solar thermal system.