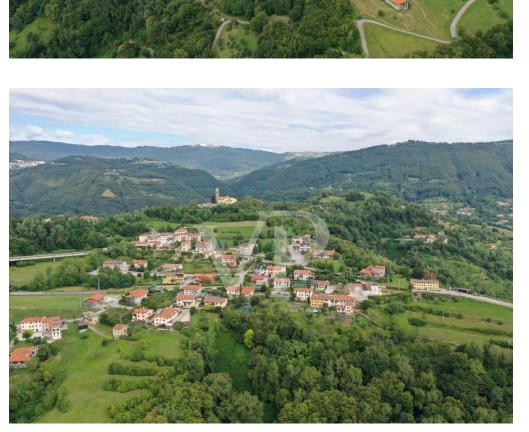

#### A first impression

Real estate complex in a scenic area in San Luca di Marostica. The property the result of recent renovation is presented as a complex of townhouses with one unit intended for owner's residence, three two-bedroom units for tourist rental, one unfinished to be completed, one to be renovated and two large garages. Each unit enjoys a separate entrance, custom furnishings, exclusive parking space, and availability of outdoor area. The appurtenant court boasts a unique view of the Vicenza plain with separate green areas dedicated to barbecue, garden and vegetable garden. Included in the property are the 22,000 square meters of adjacent agricultural land.

#### All about the location

San Luca is a hamlet of the municipality of Marostica, in the province of Vicenza. Located northwest of the historic center, it lies on the ridge of the Volpare hill (one of the modest reliefs that precede the Sette Comuni plateau), dominating the Laverda valley from the east and the Inverno valley from the west. The peaceful settlement can be easily reached from the center of Marostica by taking the scenic road alongside the historic walls. Much appreciated by families for its tranquility and healthy air, thanks to the nearby hamlet of Crosara it enjoys all the main necessary services : kindergarten, primary and secondary schools, pharmacy, post office, clubs, etc. The area is much appreciated for the naturalistic excursions that the landscape offers and frequented by cyclists for the continuous gradients with little traffic.