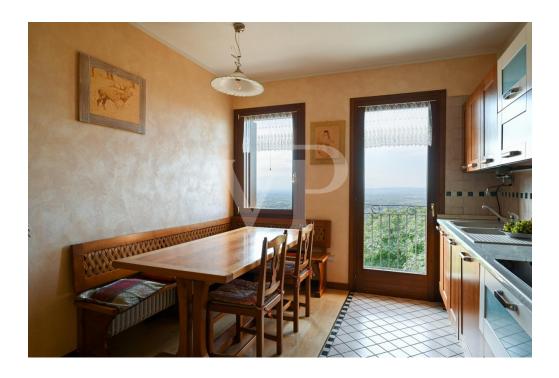

#### A first impression

Real estate complex in a scenic area in San Luca di Marostica. The property the result of recent renovation is presented as a complex of townhouses with one unit intended for owner's residence, three two-bedroom units for tourist rental, one unfinished to be completed, one to be renovated and two large garages. Each unit enjoys a separate entrance, custom furnishings, exclusive parking space, and availability of outdoor area. The appurtenant court boasts a unique view of the Vicenza plain with separate green areas dedicated to barbecue, garden and vegetable garden. Included in the property are the 22,000 square meters of adjacent agricultural land.

#### Details of amenities

The dwellings are refurbished with excellent quality finishes, feature wooden windows and doors with double glazing, wooden parquet floors, radiator heating, boiler with solar thermal system.