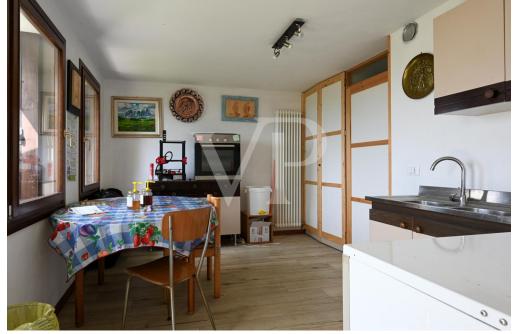

#### A first impression

Real estate complex in a scenic area in San Luca di Marostica. The property the result of recent renovation is presented as a complex of townhouses with one unit intended for owner's residence, three two-bedroom units for tourist rental, one unfinished to be completed, one to be renovated and two large garages. Each unit enjoys a separate entrance, custom furnishings, exclusive parking space, and availability of outdoor area. The appurtenant court boasts a unique view of the Vicenza plain with separate green areas dedicated to barbecue, garden and vegetable garden. Included in the property are the 22,000 square meters of adjacent agricultural land.

#### Details of amenities

The dwellings are refurbished with excellent quality finishes, feature wooden windows and doors with double glazing, wooden parquet floors, radiator heating, boiler with solar thermal system.