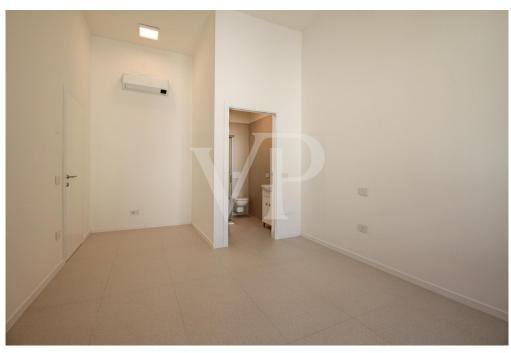

#### A first impression

New three-room apartment on the first floor of building completely renovated in 2022/23. The apartment placed on the first floor with elevator, opens to a large and bright living area with open kitchen. Of great visual effect is the contrast of the old wooden beams and the original historic wall, with the modern colors and materials used for the renovation. The living area is completed by a bathroom complete with shower and space for a washing machine. Two large bedrooms with private bathrooms, one with shower and one with bathtub, respectively, as well as a third room that can be used as a study/office or guest room.