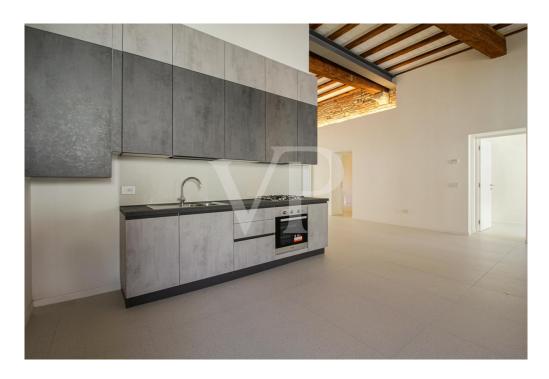

#### A first impression

New three-room apartment on the first floor of building completely renovated in 2022/23. The apartment placed on the first floor with elevator, opens to a large and bright living area with open kitchen. Of great visual effect is the contrast of the old wooden beams and the original historic wall, with the modern colors and materials used for the renovation. The living area is completed by a bathroom complete with shower and space for a washing machine. Two large bedrooms with private bathrooms, one with shower and one with bathtub, respectively, as well as a third room that can be used as a study/office or guest room.

#### Details of amenities

Brand new apartment, equipped with kitchen.

Elevator

Energy Efficiency A2