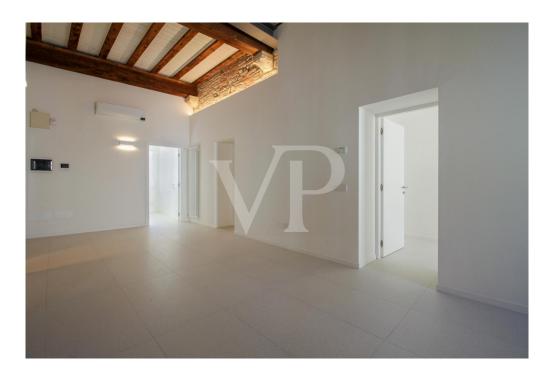

#### A first impression

New three-room apartment on the first floor of building completely renovated in 2022/23. The apartment placed on the first floor with elevator, opens to a large and bright living area with open kitchen. Of great visual effect is the contrast of the old wooden beams and the original historic wall, with the modern colors and materials used for the renovation. The living area is completed by a bathroom complete with shower and space for a washing machine. Two large bedrooms with private bathrooms, one with shower and one with bathtub, respectively, as well as a third room that can be used as a study/office or guest room.