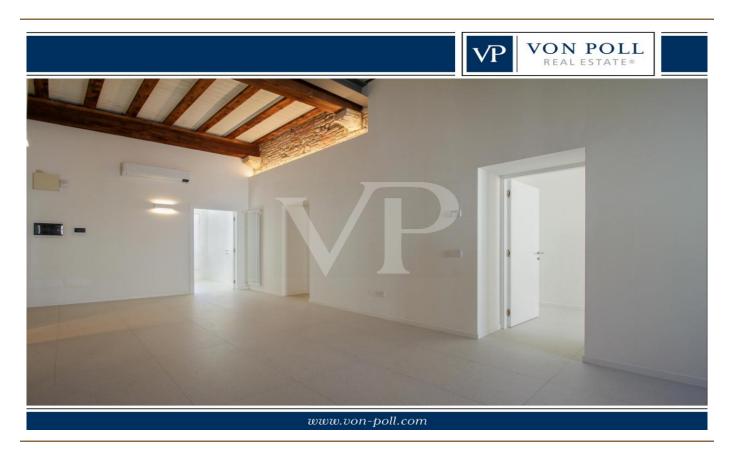

#### A first impression

New three-room apartment on the first floor of building completely renovated in 2022/23. The apartment placed on the first floor with elevator, opens to a large and bright living area with open kitchen. Of great visual effect is the contrast of the old wooden beams and the original historic wall, with the modern colors and materials used for the renovation. The living area is completed by a bathroom complete with shower and space for a washing machine. Two large bedrooms with private bathrooms, one with shower and one with bathtub, respectively, as well as a third room that can be used as a study/office or guest room.