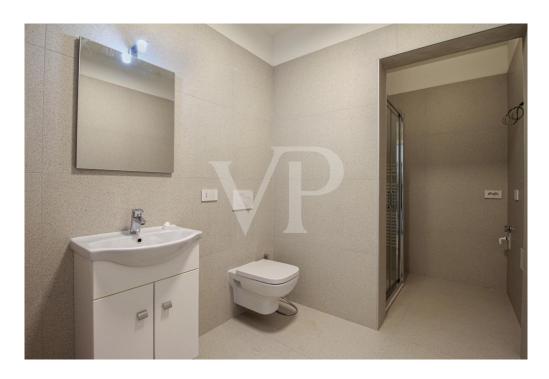

#### A first impression

New three-room apartment on the first floor of building completely renovated in 2022/23. The apartment placed on the first floor with elevator, opens to a large and bright living area with open kitchen. Of great visual effect is the contrast of the old wooden beams and the original historic wall, with the modern colors and materials used for the renovation. The living area is completed by a bathroom complete with shower and space for a washing machine. Two large bedrooms with private bathrooms, one with shower and one with bathtub, respectively, as well as a third room that can be used as a study/office or guest room.