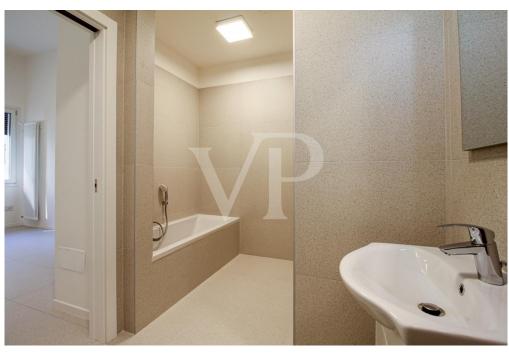

#### A first impression

New three-room apartment on the first floor of building completely renovated in 2022/23. The apartment placed on the first floor with elevator, opens to a large and bright living area with open kitchen. Of great visual effect is the contrast of the old wooden beams and the original historic wall, with the modern colors and materials used for the renovation. The living area is completed by a bathroom complete with shower and space for a washing machine. Two large bedrooms with private bathrooms, one with shower and one with bathtub, respectively, as well as a third room that can be used as a study/office or guest room.