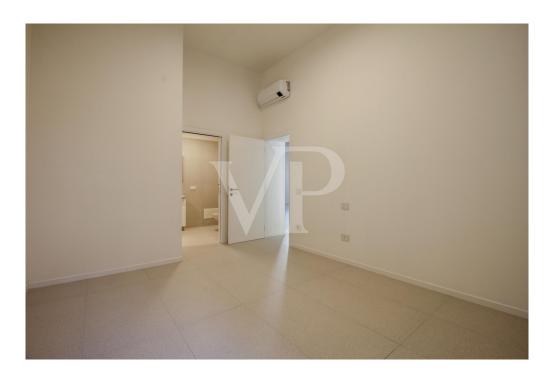

#### A first impression

New three-room apartment on the first floor of building completely renovated in 2022/23. The apartment placed on the first floor with elevator, opens to a large and bright living area with open kitchen. Of great visual effect is the contrast of the old wooden beams and the original historic wall, with the modern colors and materials used for the renovation. The living area is completed by a bathroom complete with shower and space for a washing machine. Two large bedrooms with private bathrooms, one with shower and one with bathtub, respectively, as well as a third room that can be used as a study/office or guest room.