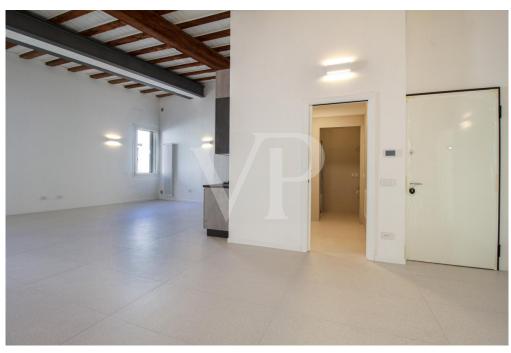

#### A first impression

New three-room apartment on the first floor of building completely renovated in 2022/23. The apartment placed on the first floor with elevator, opens to a large and bright living area with open kitchen. Of great visual effect is the contrast of the old wooden beams and the original historic wall, with the modern colors and materials used for the renovation. The living area is completed by a bathroom complete with shower and space for a washing machine. Two large bedrooms with private bathrooms, one with shower and one with bathtub, respectively, as well as a third room that can be used as a study/office or guest room.