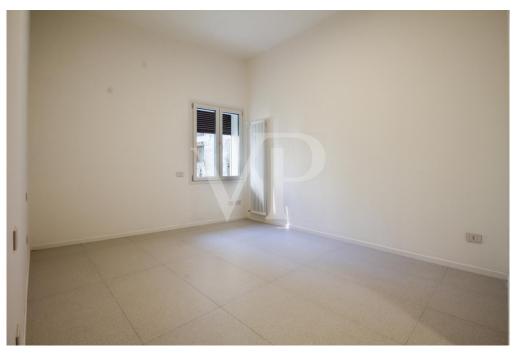

#### A first impression

New three-room apartment on the first floor of building completely renovated in 2022/23. The apartment placed on the first floor with elevator, opens to a large and bright living area with open kitchen. Of great visual effect is the contrast of the old wooden beams and the original historic wall, with the modern colors and materials used for the renovation. The living area is completed by a bathroom complete with shower and space for a washing machine. Two large bedrooms with private bathrooms, one with shower and one with bathtub, respectively, as well as a third room that can be used as a study/office or guest room.