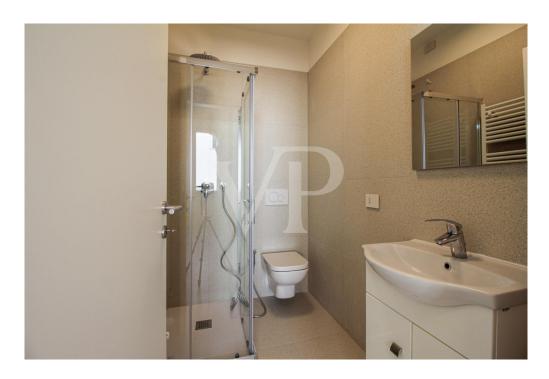

#### A first impression

New three-room apartment on the first floor of building completely renovated in 2022/23. The apartment placed on the first floor with elevator, opens to a large and bright living area with open kitchen. Of great visual effect is the contrast of the old wooden beams and the original historic wall, with the modern colors and materials used for the renovation. The living area is completed by a bathroom complete with shower and space for a washing machine. Two large bedrooms with private bathrooms, one with shower and one with bathtub, respectively, as well as a third room that can be used as a study/office or guest room.