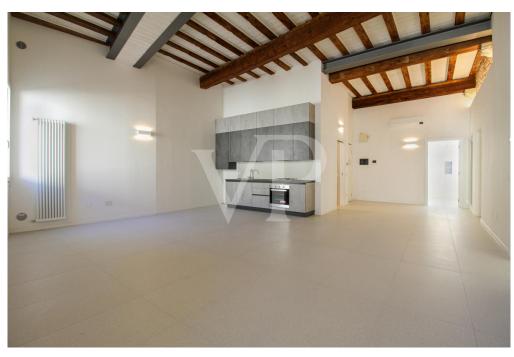

#### A first impression

New three-room apartment on the first floor of building completely renovated in 2022/23. The apartment placed on the first floor with elevator, opens to a large and bright living area with open kitchen. Of great visual effect is the contrast of the old wooden beams and the original historic wall, with the modern colors and materials used for the renovation. The living area is completed by a bathroom complete with shower and space for a washing machine. Two large bedrooms with private bathrooms, one with shower and one with bathtub, respectively, as well as a third room that can be used as a study/office or guest room.

#### Details of amenities

Brand new apartment, equipped with kitchen.

Elevator

Energy Efficiency A2