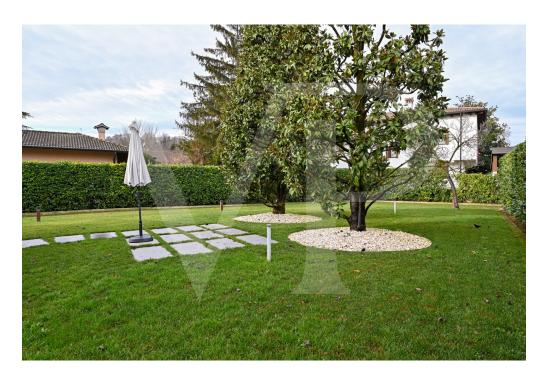

# At a glance

| Property ID          | IT223551008  |
|----------------------|--------------|
| Living Space         | ca. 772 m²   |
| Rooms                | 15.5         |
| Bedrooms             | 5            |
| Bathrooms            | 6            |
| Year of construction | 2000         |
| Type of parking      | 4 x Car port |

| Equipment      | Fireplace, Garden / shared use |
|----------------|--------------------------------|
| Usable Space   | ca. 772 m²                     |
| Total Space    | ca. 762 m²                     |
| Purchase Price | 650.000 EUR                    |

#### All about the location

The house in the heart of the village within walking distance of all the main services of Altavilla, one of the most valued and prestigious municipalities bordering the city of Vicenza, appreciated for its quality of life and recreational opportunities, among which the multi-sports center with the large summer swimming pool, padel and tennis center certainly stands out. The bus fernata leading to the city is only 50 meters away, making the home also perfect for families with children who travel to Vicenza to attend high school or university. The proximity to the highway exit and the ring road that crosses the city from west to east also makes this solution particularly attractive for those who, for work reasons, often have to travel.