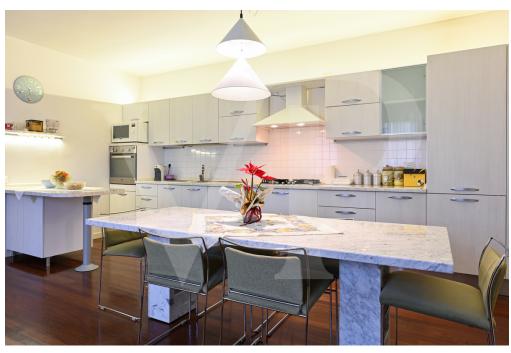

#### A first impression

A villa in the heart of the village, with space suitable for large families, but which is also an ideal solution for those who want to have two independent but adjoining dwellings and keep their parents close at an older age, while maintaining their independence. In fact, this property can be lived either as one large Villa, or as two separate apartments both of generous size: one arranged on the ground floor all on one level, with 2 bedrooms, 2 bathrooms living room and kitchen of generous size and overlooking the garden, and one arranged on the first floor on staggered levels, consisting of 3 bedrooms and 3 bathrooms, as well as a wonderful terrace, living room and kitchen. In the basement accessible from an entrance area common to the two units, large usable spaces for everyone: a tavern equipped for parties of large companies, with a fireplace and guest service, laundry and storage areas as well as a garage of about 100 square meters that can comfortably accommodate 4 modern cars.