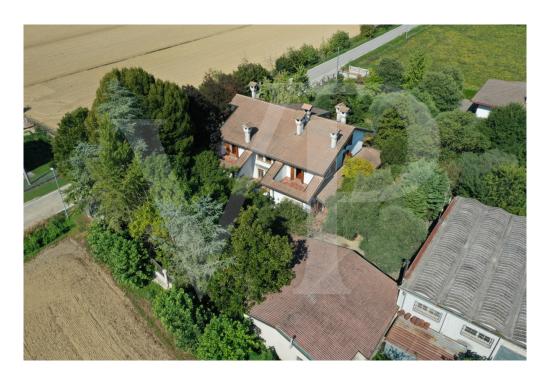

#### A first impression

Spacious country villa, with park and wooden outbuilding. A large habitable porch, equipped with a fireplace runs on the two main sides of the dwelling, accompanying to the entrance of the Villa, where we are greeted, on a slightly raised level, by an elegant representative living room with a central fireplace. The house with a generously sized floor plan on the ground floor also consists of a kitchen, living room, bathroom, laundry room, study and utility room. On the first floor, accessible by two separate internal staircases are 5 bedrooms, 1 sitting room, walk-in closet and 2 large bathrooms. On the third and top floor attic area of generous size, equipped with bathroom and fireplace. In the basement large cellar, tavern equipped with fireplace with wood stove and separate kitchen. The property also consists of a large planted park, inside which there is a wooden chalet divided into 2 rooms and 1 bathroom, 3 garages. Inside the park there are several spaces used as a barbeque area with gazebos and tables.