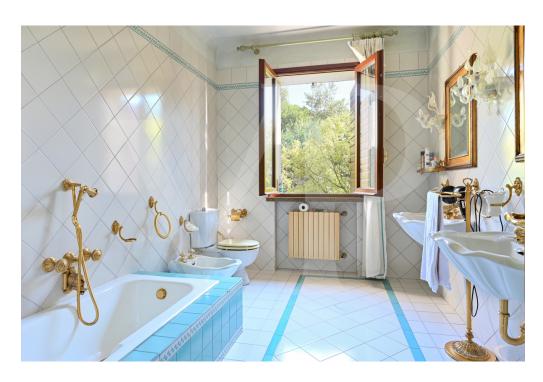

#### A first impression

Spacious country villa, with park and wooden outbuilding. A large habitable porch, equipped with a fireplace runs on the two main sides of the dwelling, accompanying to the entrance of the Villa, where we are greeted, on a slightly raised level, by an elegant representative living room with a central fireplace. The house with a generously sized floor plan on the ground floor also consists of a kitchen, living room, bathroom, laundry room, study and utility room. On the first floor, accessible by two separate internal staircases are 5 bedrooms, 1 sitting room, walk-in closet and 2 large bathrooms. On the third and top floor attic area of generous size, equipped with bathroom and fireplace. In the basement large cellar, tavern equipped with fireplace with wood stove and separate kitchen. The property also consists of a large planted park, inside which there is a wooden chalet divided into 2 rooms and 1 bathroom, 3 garages. Inside the park there are several spaces used as a barbeque area with gazebos and tables.

#### Details of amenities

The property built in the 1980s boasts superior finishes for the time: electric gates, electric overhead doors, intercom, built-in wall stereo system in all rooms, irrigation system and lighting throughout the park.