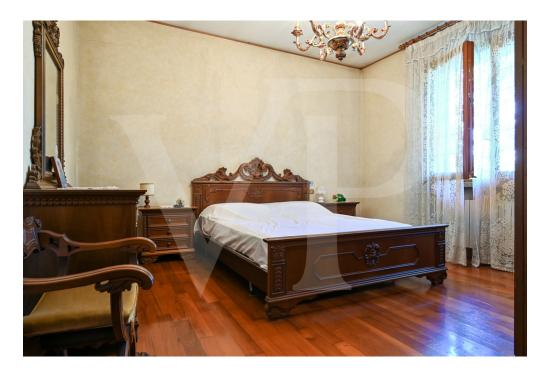

#### A first impression

Spacious country villa, with park and wooden outbuilding. A large habitable porch, equipped with a fireplace runs on the two main sides of the dwelling, accompanying to the entrance of the Villa, where we are greeted, on a slightly raised level, by an elegant representative living room with a central fireplace. The house with a generously sized floor plan on the ground floor also consists of a kitchen, living room, bathroom, laundry room, study and utility room. On the first floor, accessible by two separate internal staircases are 5 bedrooms, 1 sitting room, walk-in closet and 2 large bathrooms. On the third and top floor attic area of generous size, equipped with bathroom and fireplace. In the basement large cellar, tavern equipped with fireplace with wood stove and separate kitchen. The property also consists of a large planted park, inside which there is a wooden chalet divided into 2 rooms and 1 bathroom, 3 garages. Inside the park there are several spaces used as a barbeque area with gazebos and tables.