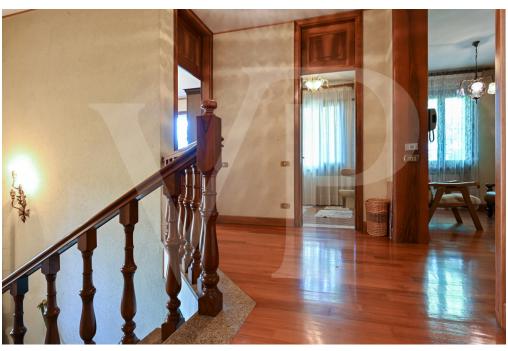

#### A first impression

Spacious country villa, with park and wooden outbuilding. A large habitable porch, equipped with a fireplace runs on the two main sides of the dwelling, accompanying to the entrance of the Villa, where we are greeted, on a slightly raised level, by an elegant representative living room with a central fireplace. The house with a generously sized floor plan on the ground floor also consists of a kitchen, living room, bathroom, laundry room, study and utility room. On the first floor, accessible by two separate internal staircases are 5 bedrooms, 1 sitting room, walk-in closet and 2 large bathrooms. On the third and top floor attic area of generous size, equipped with bathroom and fireplace. In the basement large cellar, tavern equipped with fireplace with wood stove and separate kitchen. The property also consists of a large planted park, inside which there is a wooden chalet divided into 2 rooms and 1 bathroom, 3 garages. Inside the park there are several spaces used as a barbeque area with gazebos and tables.