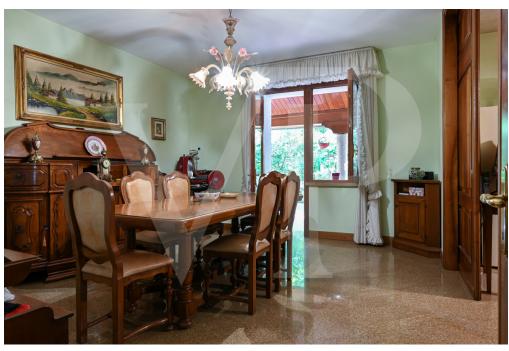

#### A first impression

Spacious country villa, with park and wooden outbuilding. A large habitable porch, equipped with a fireplace runs on the two main sides of the dwelling, accompanying to the entrance of the Villa, where we are greeted, on a slightly raised level, by an elegant representative living room with a central fireplace. The house with a generously sized floor plan on the ground floor also consists of a kitchen, living room, bathroom, laundry room, study and utility room. On the first floor, accessible by two separate internal staircases are 5 bedrooms, 1 sitting room, walk-in closet and 2 large bathrooms. On the third and top floor attic area of generous size, equipped with bathroom and fireplace. In the basement large cellar, tavern equipped with fireplace with wood stove and separate kitchen. The property also consists of a large planted park, inside which there is a wooden chalet divided into 2 rooms and 1 bathroom, 3 garages. Inside the park there are several spaces used as a barbeque area with gazebos and tables.