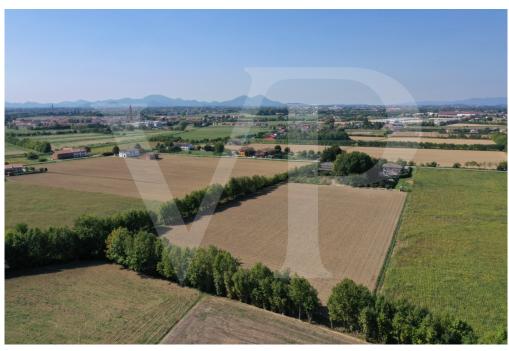

Windows and floors are in excellent condition.

The generous attached spaces and volumes represent an opportunity for expansion. Possibility to purchase additional agricultural land located to the rear of the house for about 17,500 sq. m. and attached agricultural structures with separate negotiation.

#### All about the location

Limena is a small independent community on the outskirts of Padua, strategically located with respect to the road system, positioned close to the Padova Ovest highway exit. Endowed with one of the main industrial zones in the city of Padua, it essentially represents the natural seamless expansion with the city of Padua, which is only a few minutes away by car. The house is located in the suburban area with agricultural vocation, very quiet but at the same time convenient to all destinations as it is only a few kilometers from the ring road.