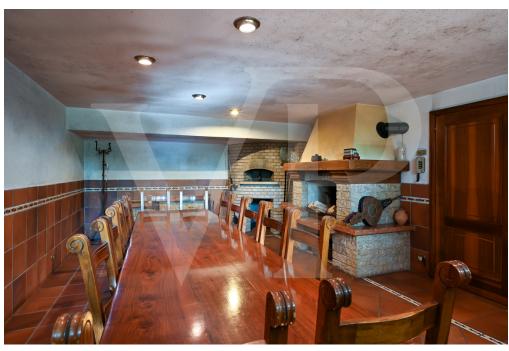

#### A first impression

Spacious country villa, with park and wooden outbuilding. A large habitable porch, equipped with a fireplace runs on the two main sides of the dwelling, accompanying to the entrance of the Villa, where we are greeted, on a slightly raised level, by an elegant representative living room with a central fireplace. The house with a generously sized floor plan on the ground floor also consists of a kitchen, living room, bathroom, laundry room, study and utility room. On the first floor, accessible by two separate internal staircases are 5 bedrooms, 1 sitting room, walk-in closet and 2 large bathrooms. On the third and top floor attic area of generous size, equipped with bathroom and fireplace. In the basement large cellar, tavern equipped with fireplace with wood stove and separate kitchen. The property also consists of a large planted park, inside which there is a wooden chalet divided into 2 rooms and 1 bathroom, 3 garages. Inside the park there are several spaces used as a barbeque area with gazebos and tables.