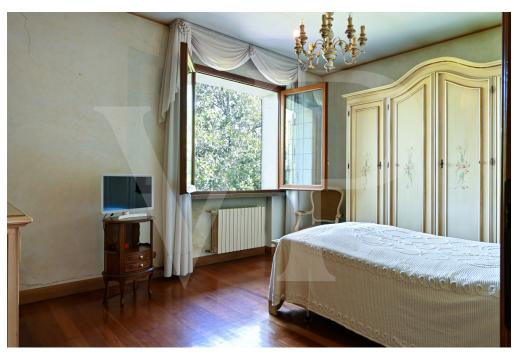

#### A first impression

Spacious country villa, with park and wooden outbuilding. A large habitable porch, equipped with a fireplace runs on the two main sides of the dwelling, accompanying to the entrance of the Villa, where we are greeted, on a slightly raised level, by an elegant representative living room with a central fireplace. The house with a generously sized floor plan on the ground floor also consists of a kitchen, living room, bathroom, laundry room, study and utility room. On the first floor, accessible by two separate internal staircases are 5 bedrooms, 1 sitting room, walk-in closet and 2 large bathrooms. On the third and top floor attic area of generous size, equipped with bathroom and fireplace. In the basement large cellar, tavern equipped with fireplace with wood stove and separate kitchen. The property also consists of a large planted park, inside which there is a wooden chalet divided into 2 rooms and 1 bathroom, 3 garages. Inside the park there are several spaces used as a barbeque area with gazebos and tables.

#### Details of amenities

The property built in the 1980s boasts superior finishes for the time: electric gates, electric overhead doors, intercom, built-in wall stereo system in all rooms, irrigation system and lighting throughout the park.

Windows and floors are in excellent condition.

The generous attached spaces and volumes represent an opportunity for expansion. Possibility to purchase additional agricultural land located to the rear of the house for about 17,500 sq. m. and attached agricultural structures with separate negotiation.