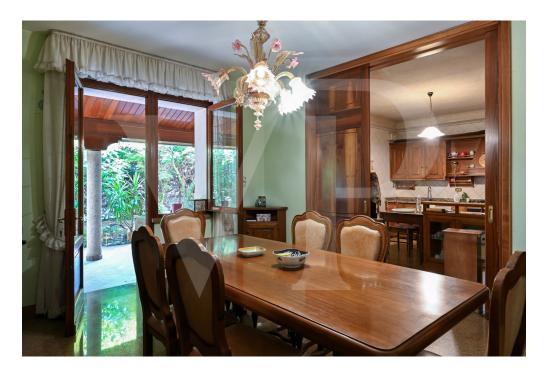

#### A first impression

Spacious country villa, with park and wooden outbuilding. A large habitable porch, equipped with a fireplace runs on the two main sides of the dwelling, accompanying to the entrance of the Villa, where we are greeted, on a slightly raised level, by an elegant representative living room with a central fireplace. The house with a generously sized floor plan on the ground floor also consists of a kitchen, living room, bathroom, laundry room, study and utility room. On the first floor, accessible by two separate internal staircases are 5 bedrooms, 1 sitting room, walk-in closet and 2 large bathrooms. On the third and top floor attic area of generous size, equipped with bathroom and fireplace. In the basement large cellar, tavern equipped with fireplace with wood stove and separate kitchen. The property also consists of a large planted park, inside which there is a wooden chalet divided into 2 rooms and 1 bathroom, 3 garages. Inside the park there are several spaces used as a barbeque area with gazebos and tables.