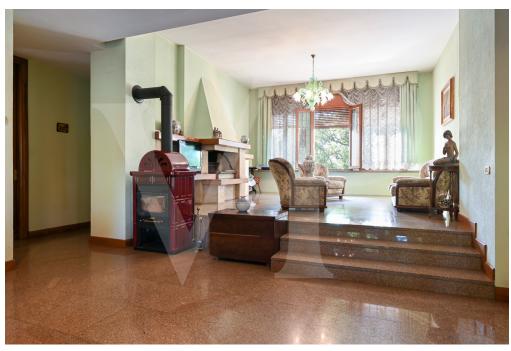

#### A first impression

Spacious country villa, with park and wooden outbuilding. A large habitable porch, equipped with a fireplace runs on the two main sides of the dwelling, accompanying to the entrance of the Villa, where we are greeted, on a slightly raised level, by an elegant representative living room with a central fireplace. The house with a generously sized floor plan on the ground floor also consists of a kitchen, living room, bathroom, laundry room, study and utility room. On the first floor, accessible by two separate internal staircases are 5 bedrooms, 1 sitting room, walk-in closet and 2 large bathrooms. On the third and top floor attic area of generous size, equipped with bathroom and fireplace. In the basement large cellar, tavern equipped with fireplace with wood stove and separate kitchen. The property also consists of a large planted park, inside which there is a wooden chalet divided into 2 rooms and 1 bathroom, 3 garages. Inside the park there are several spaces used as a barbeque area with gazebos and tables.