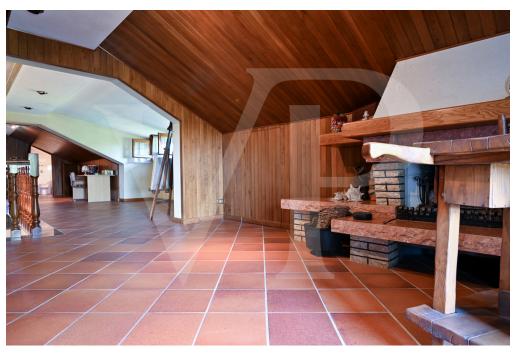

#### A first impression

Spacious country villa, with park and wooden outbuilding. A large habitable porch, equipped with a fireplace runs on the two main sides of the dwelling, accompanying to the entrance of the Villa, where we are greeted, on a slightly raised level, by an elegant representative living room with a central fireplace. The house with a generously sized floor plan on the ground floor also consists of a kitchen, living room, bathroom, laundry room, study and utility room. On the first floor, accessible by two separate internal staircases are 5 bedrooms, 1 sitting room, walk-in closet and 2 large bathrooms. On the third and top floor attic area of generous size, equipped with bathroom and fireplace. In the basement large cellar, tavern equipped with fireplace with wood stove and separate kitchen. The property also consists of a large planted park, inside which there is a wooden chalet divided into 2 rooms and 1 bathroom, 3 garages. Inside the park there are several spaces used as a barbeque area with gazebos and tables.