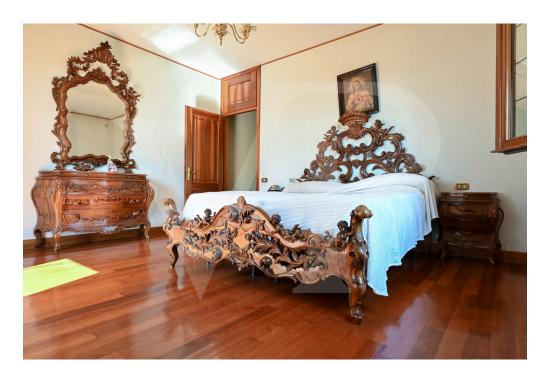

#### A first impression

Spacious country villa, with park and wooden outbuilding. A large habitable porch, equipped with a fireplace runs on the two main sides of the dwelling, accompanying to the entrance of the Villa, where we are greeted, on a slightly raised level, by an elegant representative living room with a central fireplace. The house with a generously sized floor plan on the ground floor also consists of a kitchen, living room, bathroom, laundry room, study and utility room. On the first floor, accessible by two separate internal staircases are 5 bedrooms, 1 sitting room, walk-in closet and 2 large bathrooms. On the third and top floor attic area of generous size, equipped with bathroom and fireplace. In the basement large cellar, tavern equipped with fireplace with wood stove and separate kitchen. The property also consists of a large planted park, inside which there is a wooden chalet divided into 2 rooms and 1 bathroom, 3 garages. Inside the park there are several spaces used as a barbeque area with gazebos and tables.