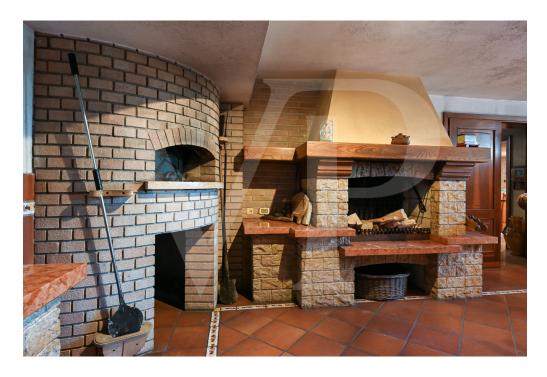

#### A first impression

Spacious country villa, with park and wooden outbuilding. A large habitable porch, equipped with a fireplace runs on the two main sides of the dwelling, accompanying to the entrance of the Villa, where we are greeted, on a slightly raised level, by an elegant representative living room with a central fireplace. The house with a generously sized floor plan on the ground floor also consists of a kitchen, living room, bathroom, laundry room, study and utility room. On the first floor, accessible by two separate internal staircases are 5 bedrooms, 1 sitting room, walk-in closet and 2 large bathrooms. On the third and top floor attic area of generous size, equipped with bathroom and fireplace. In the basement large cellar, tavern equipped with fireplace with wood stove and separate kitchen. The property also consists of a large planted park, inside which there is a wooden chalet divided into 2 rooms and 1 bathroom, 3 garages. Inside the park there are several spaces used as a barbeque area with gazebos and tables.