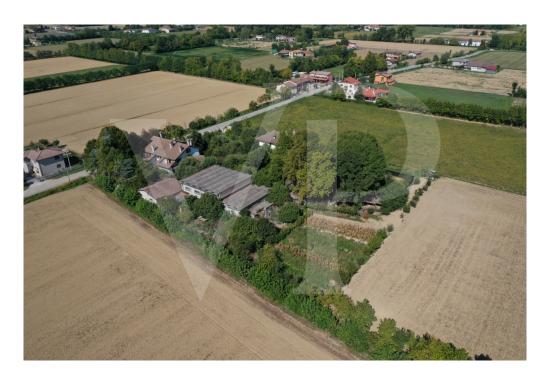

#### A first impression

Spacious country villa, with park and wooden outbuilding. A large habitable porch, equipped with a fireplace runs on the two main sides of the dwelling, accompanying to the entrance of the Villa, where we are greeted, on a slightly raised level, by an elegant representative living room with a central fireplace. The house with a generously sized floor plan on the ground floor also consists of a kitchen, living room, bathroom, laundry room, study and utility room. On the first floor, accessible by two separate internal staircases are 5 bedrooms, 1 sitting room, walk-in closet and 2 large bathrooms. On the third and top floor attic area of generous size, equipped with bathroom and fireplace. In the basement large cellar, tavern equipped with fireplace with wood stove and separate kitchen. The property also consists of a large planted park, inside which there is a wooden chalet divided into 2 rooms and 1 bathroom, 3 garages. Inside the park there are several spaces used as a barbeque area with gazebos and tables.

Windows and floors are in excellent condition.

The generous attached spaces and volumes represent an opportunity for expansion. Possibility to purchase additional agricultural land located to the rear of the house for about 17,500 sq. m. and attached agricultural structures with separate negotiation.

#### All about the location

Limena is a small independent community on the outskirts of Padua, strategically located with respect to the road system, positioned close to the Padova Ovest highway exit. Endowed with one of the main industrial zones in the city of Padua, it essentially represents the natural seamless expansion with the city of Padua, which is only a few minutes away by car. The house is located in the suburban area with agricultural vocation, very quiet but at the same time convenient to all destinations as it is only a few kilometers from the ring road.