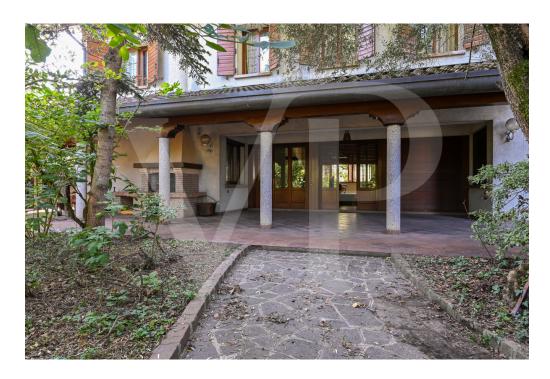

#### A first impression

Spacious country villa, with park and wooden outbuilding. A large habitable porch, equipped with a fireplace runs on the two main sides of the dwelling, accompanying to the entrance of the Villa, where we are greeted, on a slightly raised level, by an elegant representative living room with a central fireplace. The house with a generously sized floor plan on the ground floor also consists of a kitchen, living room, bathroom, laundry room, study and utility room. On the first floor, accessible by two separate internal staircases are 5 bedrooms, 1 sitting room, walk-in closet and 2 large bathrooms. On the third and top floor attic area of generous size, equipped with bathroom and fireplace. In the basement large cellar, tavern equipped with fireplace with wood stove and separate kitchen. The property also consists of a large planted park, inside which there is a wooden chalet divided into 2 rooms and 1 bathroom, 3 garages. Inside the park there are several spaces used as a barbeque area with gazebos and tables.