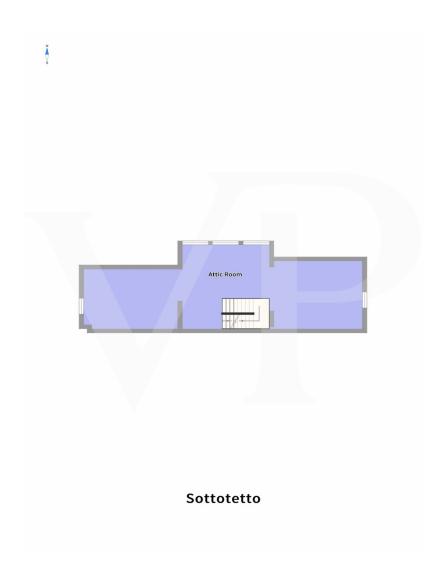

# Floor plans

This floor plan is not to scale. The documents were given to us by the client. For this reason, we cannot guarantee the accuracy of the information.

#### A first impression

Spacious country villa, with park and wooden outbuilding. A large habitable porch, equipped with a fireplace runs on the two main sides of the dwelling, accompanying to the entrance of the Villa, where we are greeted, on a slightly raised level, by an elegant representative living room with a central fireplace. The house with a generously sized floor plan on the ground floor also consists of a kitchen, living room, bathroom, laundry room, study and utility room. On the first floor, accessible by two separate internal staircases are 5 bedrooms, 1 sitting room, walk-in closet and 2 large bathrooms. On the third and top floor attic area of generous size, equipped with bathroom and fireplace. In the basement large cellar, tavern equipped with fireplace with wood stove and separate kitchen. The property also consists of a large planted park, inside which there is a wooden chalet divided into 2 rooms and 1 bathroom, 3 garages. Inside the park there are several spaces used as a barbeque area with gazebos and tables.