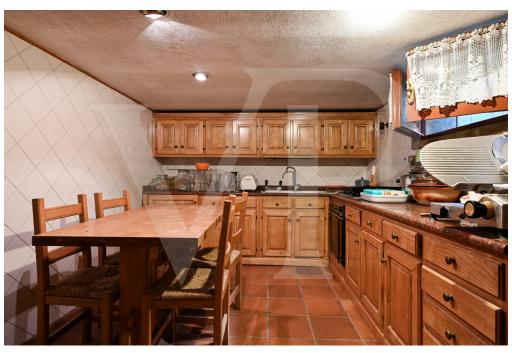

#### A first impression

Spacious country villa, with park and wooden outbuilding. A large habitable porch, equipped with a fireplace runs on the two main sides of the dwelling, accompanying to the entrance of the Villa, where we are greeted, on a slightly raised level, by an elegant representative living room with a central fireplace. The house with a generously sized floor plan on the ground floor also consists of a kitchen, living room, bathroom, laundry room, study and utility room. On the first floor, accessible by two separate internal staircases are 5 bedrooms, 1 sitting room, walk-in closet and 2 large bathrooms. On the third and top floor attic area of generous size, equipped with bathroom and fireplace. In the basement large cellar, tavern equipped with fireplace with wood stove and separate kitchen. The property also consists of a large planted park, inside which there is a wooden chalet divided into 2 rooms and 1 bathroom, 3 garages. Inside the park there are several spaces used as a barbeque area with gazebos and tables.