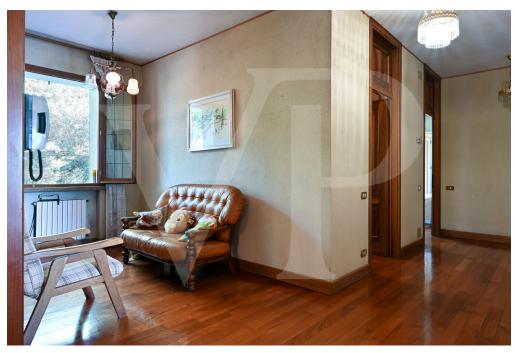

#### A first impression

Spacious country villa, with park and wooden outbuilding. A large habitable porch, equipped with a fireplace runs on the two main sides of the dwelling, accompanying to the entrance of the Villa, where we are greeted, on a slightly raised level, by an elegant representative living room with a central fireplace. The house with a generously sized floor plan on the ground floor also consists of a kitchen, living room, bathroom, laundry room, study and utility room. On the first floor, accessible by two separate internal staircases are 5 bedrooms, 1 sitting room, walk-in closet and 2 large bathrooms. On the third and top floor attic area of generous size, equipped with bathroom and fireplace. In the basement large cellar, tavern equipped with fireplace with wood stove and separate kitchen. The property also consists of a large planted park, inside which there is a wooden chalet divided into 2 rooms and 1 bathroom, 3 garages. Inside the park there are several spaces used as a barbeque area with gazebos and tables.