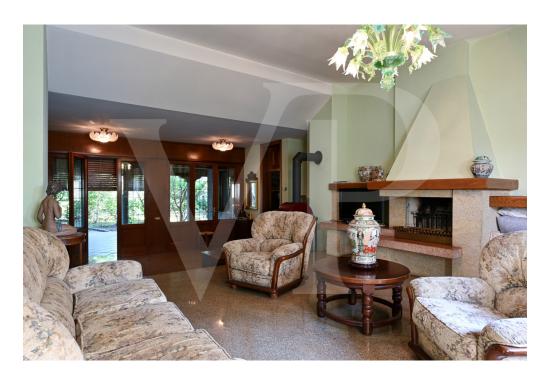

#### A first impression

Spacious country villa, with park and wooden outbuilding. A large habitable porch, equipped with a fireplace runs on the two main sides of the dwelling, accompanying to the entrance of the Villa, where we are greeted, on a slightly raised level, by an elegant representative living room with a central fireplace. The house with a generously sized floor plan on the ground floor also consists of a kitchen, living room, bathroom, laundry room, study and utility room. On the first floor, accessible by two separate internal staircases are 5 bedrooms, 1 sitting room, walk-in closet and 2 large bathrooms. On the third and top floor attic area of generous size, equipped with bathroom and fireplace. In the basement large cellar, tavern equipped with fireplace with wood stove and separate kitchen. The property also consists of a large planted park, inside which there is a wooden chalet divided into 2 rooms and 1 bathroom, 3 garages. Inside the park there are several spaces used as a barbeque area with gazebos and tables.