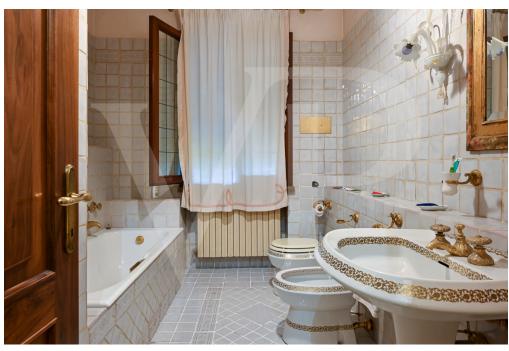

#### A first impression

Spacious country villa, with park and wooden outbuilding. A large habitable porch, equipped with a fireplace runs on the two main sides of the dwelling, accompanying to the entrance of the Villa, where we are greeted, on a slightly raised level, by an elegant representative living room with a central fireplace. The house with a generously sized floor plan on the ground floor also consists of a kitchen, living room, bathroom, laundry room, study and utility room. On the first floor, accessible by two separate internal staircases are 5 bedrooms, 1 sitting room, walk-in closet and 2 large bathrooms. On the third and top floor attic area of generous size, equipped with bathroom and fireplace. In the basement large cellar, tavern equipped with fireplace with wood stove and separate kitchen. The property also consists of a large planted park, inside which there is a wooden chalet divided into 2 rooms and 1 bathroom, 3 garages. Inside the park there are several spaces used as a barbeque area with gazebos and tables.

#### Details of amenities

The property built in the 1980s boasts superior finishes for the time: electric gates, electric overhead doors, intercom, built-in wall stereo system in all rooms, irrigation system and lighting throughout the park.