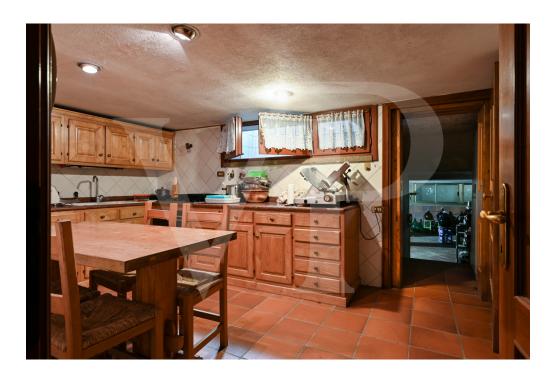

#### A first impression

Spacious country villa, with park and wooden outbuilding. A large habitable porch, equipped with a fireplace runs on the two main sides of the dwelling, accompanying to the entrance of the Villa, where we are greeted, on a slightly raised level, by an elegant representative living room with a central fireplace. The house with a generously sized floor plan on the ground floor also consists of a kitchen, living room, bathroom, laundry room, study and utility room. On the first floor, accessible by two separate internal staircases are 5 bedrooms, 1 sitting room, walk-in closet and 2 large bathrooms. On the third and top floor attic area of generous size, equipped with bathroom and fireplace. In the basement large cellar, tavern equipped with fireplace with wood stove and separate kitchen. The property also consists of a large planted park, inside which there is a wooden chalet divided into 2 rooms and 1 bathroom, 3 garages. Inside the park there are several spaces used as a barbeque area with gazebos and tables.