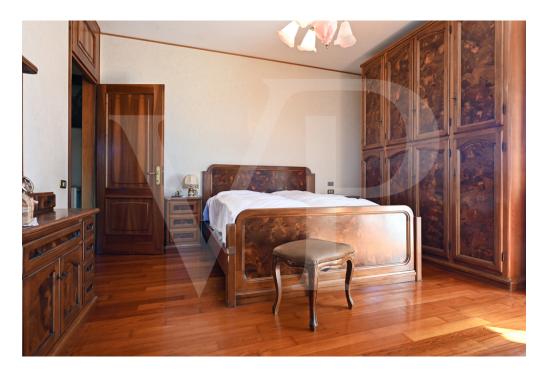

#### A first impression

Spacious country villa, with park and wooden outbuilding. A large habitable porch, equipped with a fireplace runs on the two main sides of the dwelling, accompanying to the entrance of the Villa, where we are greeted, on a slightly raised level, by an elegant representative living room with a central fireplace. The house with a generously sized floor plan on the ground floor also consists of a kitchen, living room, bathroom, laundry room, study and utility room. On the first floor, accessible by two separate internal staircases are 5 bedrooms, 1 sitting room, walk-in closet and 2 large bathrooms. On the third and top floor attic area of generous size, equipped with bathroom and fireplace. In the basement large cellar, tavern equipped with fireplace with wood stove and separate kitchen. The property also consists of a large planted park, inside which there is a wooden chalet divided into 2 rooms and 1 bathroom, 3 garages. Inside the park there are several spaces used as a barbeque area with gazebos and tables.