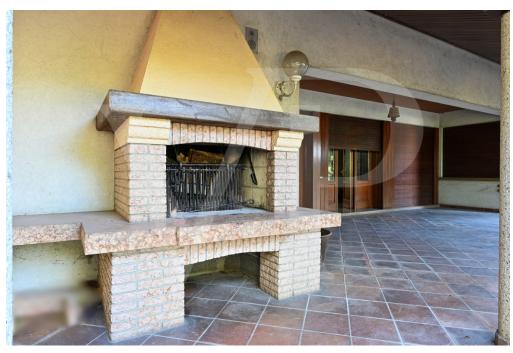

#### A first impression

Spacious country villa, with park and wooden outbuilding. A large habitable porch, equipped with a fireplace runs on the two main sides of the dwelling, accompanying to the entrance of the Villa, where we are greeted, on a slightly raised level, by an elegant representative living room with a central fireplace. The house with a generously sized floor plan on the ground floor also consists of a kitchen, living room, bathroom, laundry room, study and utility room. On the first floor, accessible by two separate internal staircases are 5 bedrooms, 1 sitting room, walk-in closet and 2 large bathrooms. On the third and top floor attic area of generous size, equipped with bathroom and fireplace. In the basement large cellar, tavern equipped with fireplace with wood stove and separate kitchen. The property also consists of a large planted park, inside which there is a wooden chalet divided into 2 rooms and 1 bathroom, 3 garages. Inside the park there are several spaces used as a barbeque area with gazebos and tables.