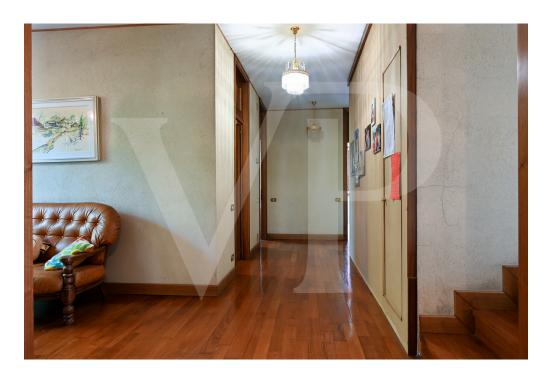

#### A first impression

Spacious country villa, with park and wooden outbuilding. A large habitable porch, equipped with a fireplace runs on the two main sides of the dwelling, accompanying to the entrance of the Villa, where we are greeted, on a slightly raised level, by an elegant representative living room with a central fireplace. The house with a generously sized floor plan on the ground floor also consists of a kitchen, living room, bathroom, laundry room, study and utility room. On the first floor, accessible by two separate internal staircases are 5 bedrooms, 1 sitting room, walk-in closet and 2 large bathrooms. On the third and top floor attic area of generous size, equipped with bathroom and fireplace. In the basement large cellar, tavern equipped with fireplace with wood stove and separate kitchen. The property also consists of a large planted park, inside which there is a wooden chalet divided into 2 rooms and 1 bathroom, 3 garages. Inside the park there are several spaces used as a barbeque area with gazebos and tables.