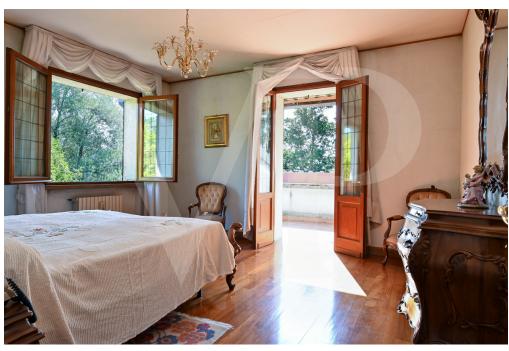

#### A first impression

Spacious country villa, with park and wooden outbuilding. A large habitable porch, equipped with a fireplace runs on the two main sides of the dwelling, accompanying to the entrance of the Villa, where we are greeted, on a slightly raised level, by an elegant representative living room with a central fireplace. The house with a generously sized floor plan on the ground floor also consists of a kitchen, living room, bathroom, laundry room, study and utility room. On the first floor, accessible by two separate internal staircases are 5 bedrooms, 1 sitting room, walk-in closet and 2 large bathrooms. On the third and top floor attic area of generous size, equipped with bathroom and fireplace. In the basement large cellar, tavern equipped with fireplace with wood stove and separate kitchen. The property also consists of a large planted park, inside which there is a wooden chalet divided into 2 rooms and 1 bathroom, 3 garages. Inside the park there are several spaces used as a barbeque area with gazebos and tables.

#### Details of amenities

The property built in the 1980s boasts superior finishes for the time: electric gates, electric overhead doors, intercom, built-in wall stereo system in all rooms, irrigation system and lighting throughout the park.

Windows and floors are in excellent condition.

The generous attached spaces and volumes represent an opportunity for expansion. Possibility to purchase additional agricultural land located to the rear of the house for about 17,500 sq. m. and attached agricultural structures with separate negotiation.