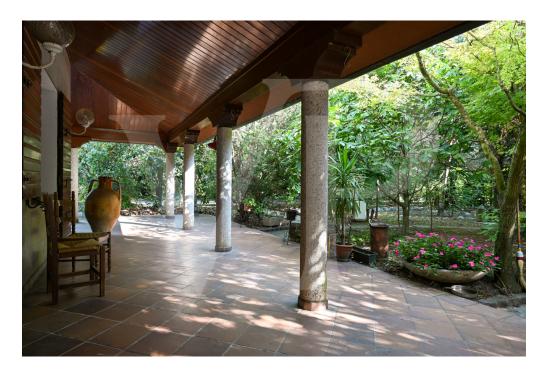

#### A first impression

Spacious country villa, with park and wooden outbuilding. A large habitable porch, equipped with a fireplace runs on the two main sides of the dwelling, accompanying to the entrance of the Villa, where we are greeted, on a slightly raised level, by an elegant representative living room with a central fireplace. The house with a generously sized floor plan on the ground floor also consists of a kitchen, living room, bathroom, laundry room, study and utility room. On the first floor, accessible by two separate internal staircases are 5 bedrooms, 1 sitting room, walk-in closet and 2 large bathrooms. On the third and top floor attic area of generous size, equipped with bathroom and fireplace. In the basement large cellar, tavern equipped with fireplace with wood stove and separate kitchen. The property also consists of a large planted park, inside which there is a wooden chalet divided into 2 rooms and 1 bathroom, 3 garages. Inside the park there are several spaces used as a barbeque area with gazebos and tables.