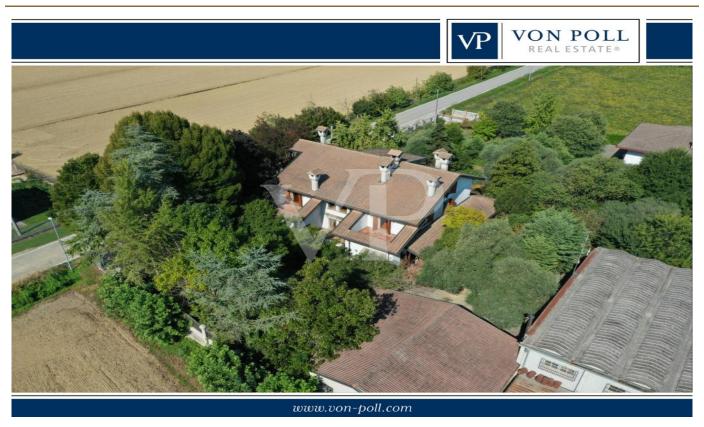

#### A first impression

Spacious country villa, with park and wooden outbuilding. A large habitable porch, equipped with a fireplace runs on the two main sides of the dwelling, accompanying to the entrance of the Villa, where we are greeted, on a slightly raised level, by an elegant representative living room with a central fireplace. The house with a generously sized floor plan on the ground floor also consists of a kitchen, living room, bathroom, laundry room, study and utility room. On the first floor, accessible by two separate internal staircases are 5 bedrooms, 1 sitting room, walk-in closet and 2 large bathrooms. On the third and top floor attic area of generous size, equipped with bathroom and fireplace. In the basement large cellar, tavern equipped with fireplace with wood stove and separate kitchen. The property also consists of a large planted park, inside which there is a wooden chalet divided into 2 rooms and 1 bathroom, 3 garages. Inside the park there are several spaces used as a barbeque area with gazebos and tables.