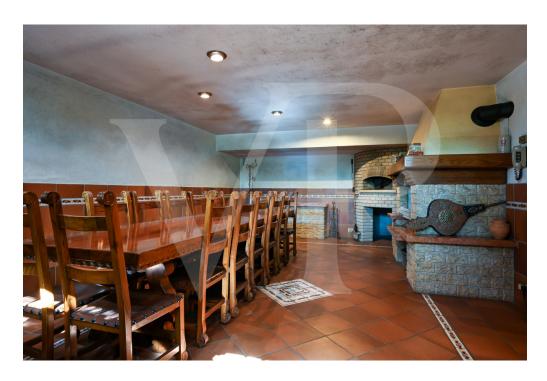

#### A first impression

Spacious country villa, with park and wooden outbuilding. A large habitable porch, equipped with a fireplace runs on the two main sides of the dwelling, accompanying to the entrance of the Villa, where we are greeted, on a slightly raised level, by an elegant representative living room with a central fireplace. The house with a generously sized floor plan on the ground floor also consists of a kitchen, living room, bathroom, laundry room, study and utility room. On the first floor, accessible by two separate internal staircases are 5 bedrooms, 1 sitting room, walk-in closet and 2 large bathrooms. On the third and top floor attic area of generous size, equipped with bathroom and fireplace. In the basement large cellar, tavern equipped with fireplace with wood stove and separate kitchen. The property also consists of a large planted park, inside which there is a wooden chalet divided into 2 rooms and 1 bathroom, 3 garages. Inside the park there are several spaces used as a barbeque area with gazebos and tables.