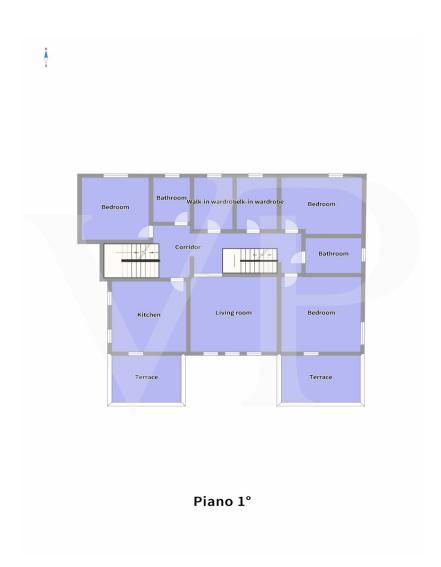

# Floor plans

This floor plan is not to scale. The documents were given to us by the client. For this reason, we cannot guarantee the accuracy of the information.

#### A first impression

Spacious country villa, with park and wooden outbuilding. A large habitable porch, equipped with a fireplace runs on the two main sides of the dwelling, accompanying to the entrance of the Villa, where we are greeted, on a slightly raised level, by an elegant representative living room with a central fireplace. The house with a generously sized floor plan on the ground floor also consists of a kitchen, living room, bathroom, laundry room, study and utility room. On the first floor, accessible by two separate internal staircases are 5 bedrooms, 1 sitting room, walk-in closet and 2 large bathrooms. On the third and top floor attic area of generous size, equipped with bathroom and fireplace. In the basement large cellar, tavern equipped with fireplace with wood stove and separate kitchen. The property also consists of a large planted park, inside which there is a wooden chalet divided into 2 rooms and 1 bathroom, 3 garages. Inside the park there are several spaces used as a barbeque area with gazebos and tables.