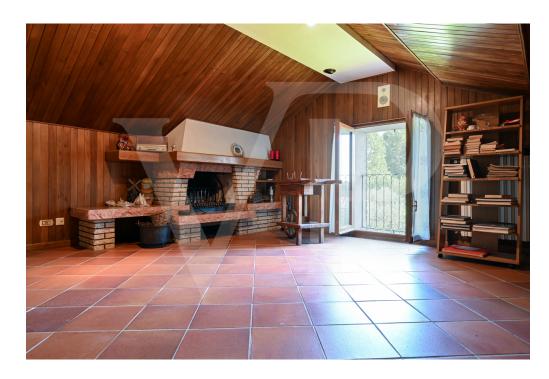

#### A first impression

Spacious country villa, with park and wooden outbuilding. A large habitable porch, equipped with a fireplace runs on the two main sides of the dwelling, accompanying to the entrance of the Villa, where we are greeted, on a slightly raised level, by an elegant representative living room with a central fireplace. The house with a generously sized floor plan on the ground floor also consists of a kitchen, living room, bathroom, laundry room, study and utility room. On the first floor, accessible by two separate internal staircases are 5 bedrooms, 1 sitting room, walk-in closet and 2 large bathrooms. On the third and top floor attic area of generous size, equipped with bathroom and fireplace. In the basement large cellar, tavern equipped with fireplace with wood stove and separate kitchen. The property also consists of a large planted park, inside which there is a wooden chalet divided into 2 rooms and 1 bathroom, 3 garages. Inside the park there are several spaces used as a barbeque area with gazebos and tables.