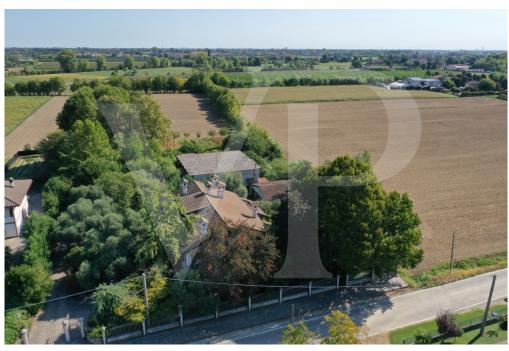

#### A first impression

Spacious country villa, with park and wooden outbuilding. A large habitable porch, equipped with a fireplace runs on the two main sides of the dwelling, accompanying to the entrance of the Villa, where we are greeted, on a slightly raised level, by an elegant representative living room with a central fireplace. The house with a generously sized floor plan on the ground floor also consists of a kitchen, living room, bathroom, laundry room, study and utility room. On the first floor, accessible by two separate internal staircases are 5 bedrooms, 1 sitting room, walk-in closet and 2 large bathrooms. On the third and top floor attic area of generous size, equipped with bathroom and fireplace. In the basement large cellar, tavern equipped with fireplace with wood stove and separate kitchen. The property also consists of a large planted park, inside which there is a wooden chalet divided into 2 rooms and 1 bathroom, 3 garages. Inside the park there are several spaces used as a barbeque area with gazebos and tables.

#### All about the location

Limena is a small independent community on the outskirts of Padua, strategically located with respect to the road system, positioned close to the Padova Ovest highway exit. Endowed with one of the main industrial zones in the city of Padua, it essentially represents the natural seamless expansion with the city of Padua, which is only a few minutes away by car. The house is located in the suburban area with agricultural vocation, very quiet but at the same time convenient to all destinations as it is only a few kilometers from the ring road.