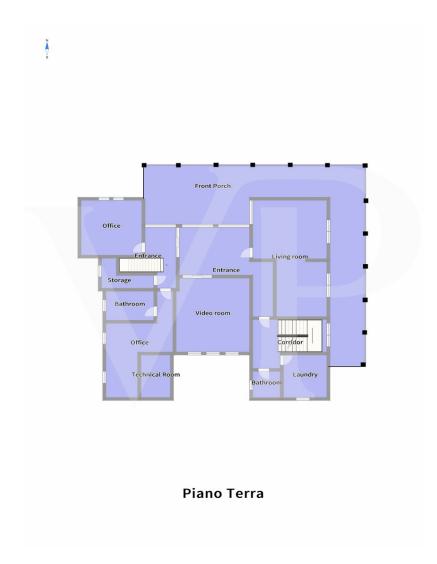

# Floor plans

This floor plan is not to scale. The documents were given to us by the client. For this reason, we cannot guarantee the accuracy of the information.

#### A first impression

Spacious country villa, with park and wooden outbuilding. A large habitable porch, equipped with a fireplace runs on the two main sides of the dwelling, accompanying to the entrance of the Villa, where we are greeted, on a slightly raised level, by an elegant representative living room with a central fireplace. The house with a generously sized floor plan on the ground floor also consists of a kitchen, living room, bathroom, laundry room, study and utility room. On the first floor, accessible by two separate internal staircases are 5 bedrooms, 1 sitting room, walk-in closet and 2 large bathrooms. On the third and top floor attic area of generous size, equipped with bathroom and fireplace. In the basement large cellar, tavern equipped with fireplace with wood stove and separate kitchen. The property also consists of a large planted park, inside which there is a wooden chalet divided into 2 rooms and 1 bathroom, 3 garages. Inside the park there are several spaces used as a barbeque area with gazebos and tables.