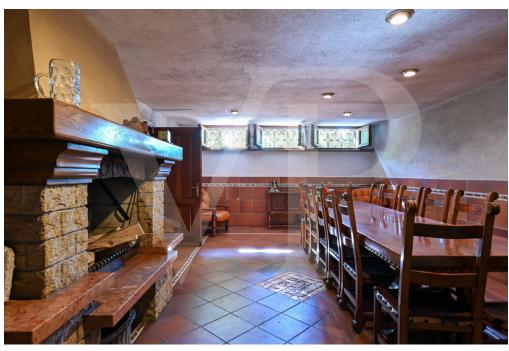

#### A first impression

Spacious country villa, with park and wooden outbuilding. A large habitable porch, equipped with a fireplace runs on the two main sides of the dwelling, accompanying to the entrance of the Villa, where we are greeted, on a slightly raised level, by an elegant representative living room with a central fireplace. The house with a generously sized floor plan on the ground floor also consists of a kitchen, living room, bathroom, laundry room, study and utility room. On the first floor, accessible by two separate internal staircases are 5 bedrooms, 1 sitting room, walk-in closet and 2 large bathrooms. On the third and top floor attic area of generous size, equipped with bathroom and fireplace. In the basement large cellar, tavern equipped with fireplace with wood stove and separate kitchen. The property also consists of a large planted park, inside which there is a wooden chalet divided into 2 rooms and 1 bathroom, 3 garages. Inside the park there are several spaces used as a barbeque area with gazebos and tables.