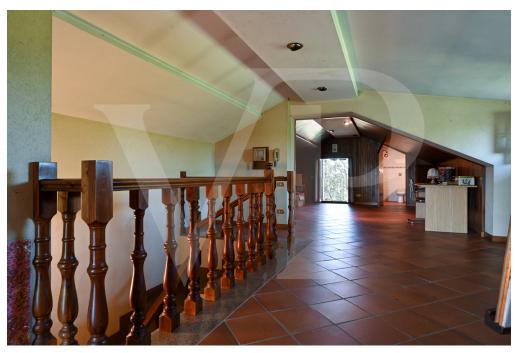

#### A first impression

Spacious country villa, with park and wooden outbuilding. A large habitable porch, equipped with a fireplace runs on the two main sides of the dwelling, accompanying to the entrance of the Villa, where we are greeted, on a slightly raised level, by an elegant representative living room with a central fireplace. The house with a generously sized floor plan on the ground floor also consists of a kitchen, living room, bathroom, laundry room, study and utility room. On the first floor, accessible by two separate internal staircases are 5 bedrooms, 1 sitting room, walk-in closet and 2 large bathrooms. On the third and top floor attic area of generous size, equipped with bathroom and fireplace. In the basement large cellar, tavern equipped with fireplace with wood stove and separate kitchen. The property also consists of a large planted park, inside which there is a wooden chalet divided into 2 rooms and 1 bathroom, 3 garages. Inside the park there are several spaces used as a barbeque area with gazebos and tables.