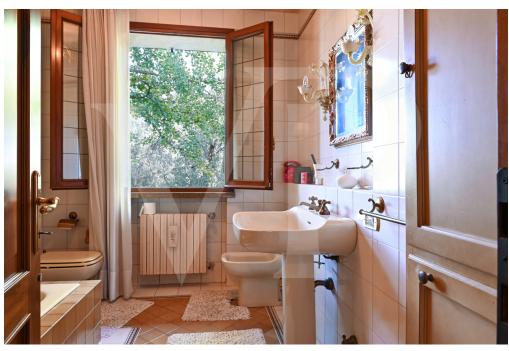

#### A first impression

Spacious country villa, with park and wooden outbuilding. A large habitable porch, equipped with a fireplace runs on the two main sides of the dwelling, accompanying to the entrance of the Villa, where we are greeted, on a slightly raised level, by an elegant representative living room with a central fireplace. The house with a generously sized floor plan on the ground floor also consists of a kitchen, living room, bathroom, laundry room, study and utility room. On the first floor, accessible by two separate internal staircases are 5 bedrooms, 1 sitting room, walk-in closet and 2 large bathrooms. On the third and top floor attic area of generous size, equipped with bathroom and fireplace. In the basement large cellar, tavern equipped with fireplace with wood stove and separate kitchen. The property also consists of a large planted park, inside which there is a wooden chalet divided into 2 rooms and 1 bathroom, 3 garages. Inside the park there are several spaces used as a barbeque area with gazebos and tables.

#### Details of amenities

The property built in the 1980s boasts superior finishes for the time: electric gates, electric overhead doors, intercom, built-in wall stereo system in all rooms, irrigation system and lighting throughout the park.