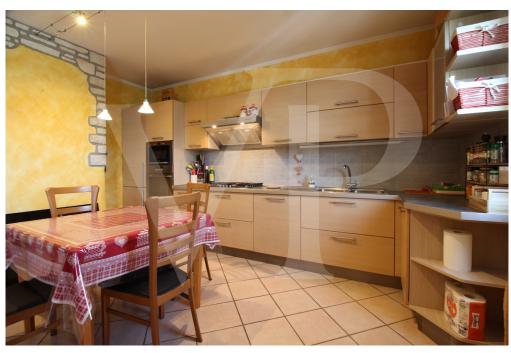

#### A first impression

Functional solution, arranged on two levels, within a small apartment building in a very quiet residential context. The apartment on the first floor, consists of an open-plan living area, with open kitchen and space for relaxation, bathroom with practical ante-bathroom for storing jackets and shoe rack, and two balconies. The small terrace accessible from the bathroom, which is larger in size, is also very practical for being able to hang out, since inside the service there is space with connections for the washing machine. From the elegant wooden staircase that welcomes us at the entrance we go up to the sleeping area, consisting of two large bedrooms, and central windowed bathroom with shower. The master bedroom, has both a balcony and a large pocket terrace from which there is also access to an attic area that can be used as a storage room. The second bedroom has access to a room that is not habitable as it has a sloping roof, but can be exploited as a practical walk-in closet.

- fully equipped kitchen
- dining table
- equipped TV wall
- double room complete with closets