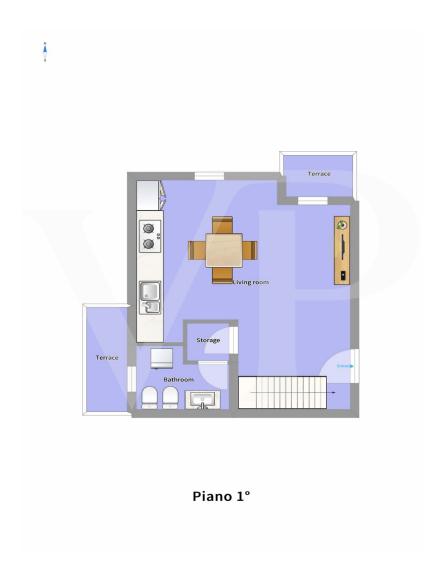

# Floor plans

This floor plan is not to scale. The documents were given to us by the client. For this reason, we cannot guarantee the accuracy of the information.

#### A first impression

Functional solution, arranged on two levels, within a small apartment building in a very quiet residential context. The apartment on the first floor, consists of an open-plan living area, with open kitchen and space for relaxation, bathroom with practical ante-bathroom for storing jackets and shoe rack, and two balconies. The small terrace accessible from the bathroom, which is larger in size, is also very practical for being able to hang out, since inside the service there is space with connections for the washing machine. From the elegant wooden staircase that welcomes us at the entrance we go up to the sleeping area, consisting of two large bedrooms, and central windowed bathroom with shower. The master bedroom, has both a balcony and a large pocket terrace from which there is also access to an attic area that can be used as a storage room. The second bedroom has access to a room that is not habitable as it has a sloping roof, but can be exploited as a practical walk-in closet.