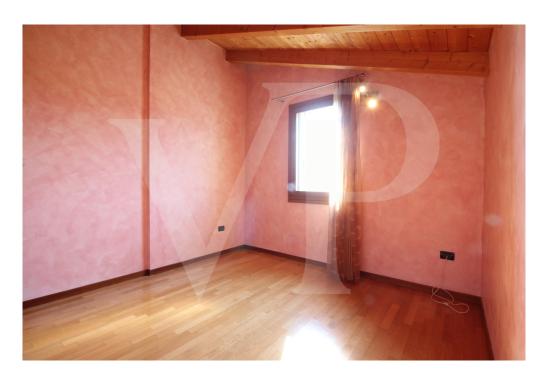

#### A first impression

Functional solution, arranged on two levels, within a small apartment building in a very quiet residential context. The apartment on the first floor, consists of an open-plan living area, with open kitchen and space for relaxation, bathroom with practical ante-bathroom for storing jackets and shoe rack, and two balconies. The small terrace accessible from the bathroom, which is larger in size, is also very practical for being able to hang out, since inside the service there is space with connections for the washing machine. From the elegant wooden staircase that welcomes us at the entrance we go up to the sleeping area, consisting of two large bedrooms, and central windowed bathroom with shower. The master bedroom, has both a balcony and a large pocket terrace from which there is also access to an attic area that can be used as a storage room. The second bedroom has access to a room that is not habitable as it has a sloping roof, but can be exploited as a practical walk-in closet.