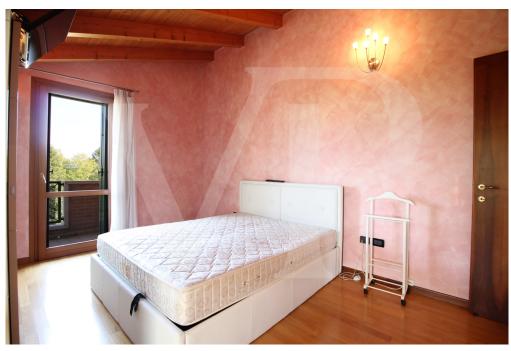

#### A first impression

Functional solution, arranged on two levels, within a small apartment building in a very quiet residential context. The apartment on the first floor, consists of an open-plan living area, with open kitchen and space for relaxation, bathroom with practical ante-bathroom for storing jackets and shoe rack, and two balconies. The small terrace accessible from the bathroom, which is larger in size, is also very practical for being able to hang out, since inside the service there is space with connections for the washing machine. From the elegant wooden staircase that welcomes us at the entrance we go up to the sleeping area, consisting of two large bedrooms, and central windowed bathroom with shower. The master bedroom, has both a balcony and a large pocket terrace from which there is also access to an attic area that can be used as a storage room. The second bedroom has access to a room that is not habitable as it has a sloping roof, but can be exploited as a practical walk-in closet.

#### Details of amenities

Air conditioning living area and both bedrooms.

Accessible from the condominium ramp, single garage with attached basement area in the basement.

Furnishings visible in the pictures include: