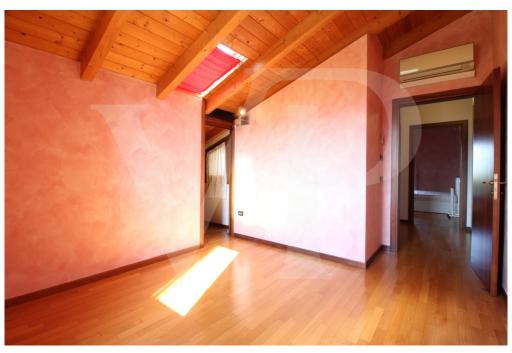

#### A first impression

Functional solution, arranged on two levels, within a small apartment building in a very quiet residential context. The apartment on the first floor, consists of an open-plan living area, with open kitchen and space for relaxation, bathroom with practical ante-bathroom for storing jackets and shoe rack, and two balconies. The small terrace accessible from the bathroom, which is larger in size, is also very practical for being able to hang out, since inside the service there is space with connections for the washing machine. From the elegant wooden staircase that welcomes us at the entrance we go up to the sleeping area, consisting of two large bedrooms, and central windowed bathroom with shower. The master bedroom, has both a balcony and a large pocket terrace from which there is also access to an attic area that can be used as a storage room. The second bedroom has access to a room that is not habitable as it has a sloping roof, but can be exploited as a practical walk-in closet.