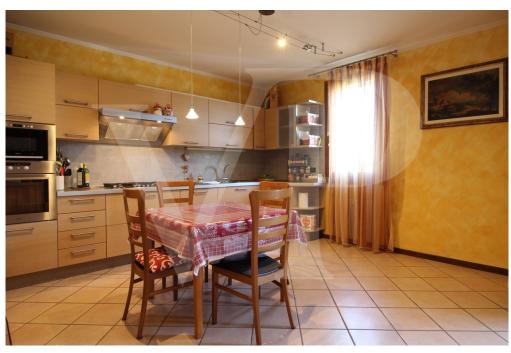

#### A first impression

Functional solution, arranged on two levels, within a small apartment building in a very quiet residential context. The apartment on the first floor, consists of an open-plan living area, with open kitchen and space for relaxation, bathroom with practical ante-bathroom for storing jackets and shoe rack, and two balconies. The small terrace accessible from the bathroom, which is larger in size, is also very practical for being able to hang out, since inside the service there is space with connections for the washing machine. From the elegant wooden staircase that welcomes us at the entrance we go up to the sleeping area, consisting of two large bedrooms, and central windowed bathroom with shower. The master bedroom, has both a balcony and a large pocket terrace from which there is also access to an attic area that can be used as a storage room. The second bedroom has access to a room that is not habitable as it has a sloping roof, but can be exploited as a practical walk-in closet.

- fully equipped kitchen
- dining table
- equipped TV wall
- double room complete with closets