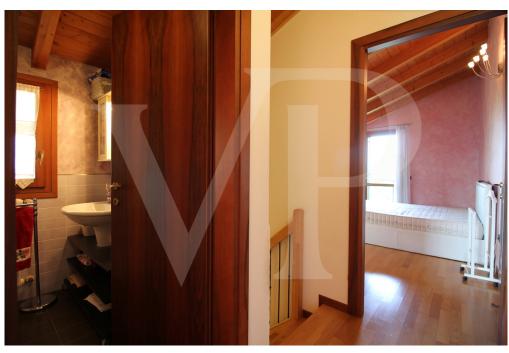

#### A first impression

Functional solution, arranged on two levels, within a small apartment building in a very quiet residential context. The apartment on the first floor, consists of an open-plan living area, with open kitchen and space for relaxation, bathroom with practical ante-bathroom for storing jackets and shoe rack, and two balconies. The small terrace accessible from the bathroom, which is larger in size, is also very practical for being able to hang out, since inside the service there is space with connections for the washing machine. From the elegant wooden staircase that welcomes us at the entrance we go up to the sleeping area, consisting of two large bedrooms, and central windowed bathroom with shower. The master bedroom, has both a balcony and a large pocket terrace from which there is also access to an attic area that can be used as a storage room. The second bedroom has access to a room that is not habitable as it has a sloping roof, but can be exploited as a practical walk-in closet.