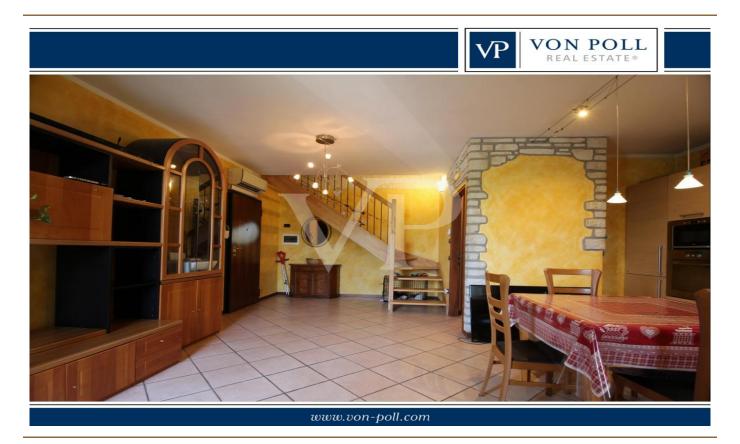

#### A first impression

Functional solution, arranged on two levels, within a small apartment building in a very quiet residential context. The apartment on the first floor, consists of an open-plan living area, with open kitchen and space for relaxation, bathroom with practical ante-bathroom for storing jackets and shoe rack, and two balconies. The small terrace accessible from the bathroom, which is larger in size, is also very practical for being able to hang out, since inside the service there is space with connections for the washing machine. From the elegant wooden staircase that welcomes us at the entrance we go up to the sleeping area, consisting of two large bedrooms, and central windowed bathroom with shower. The master bedroom, has both a balcony and a large pocket terrace from which there is also access to an attic area that can be used as a storage room. The second bedroom has access to a room that is not habitable as it has a sloping roof, but can be exploited as a practical walk-in closet.

#### Details of amenities

Air conditioning living area and both bedrooms.

Accessible from the condominium ramp, single garage with attached basement area in the basement.

Furnishings visible in the pictures include:

- fully equipped kitchen
- dining table
- equipped TV wall
- double room complete with closets