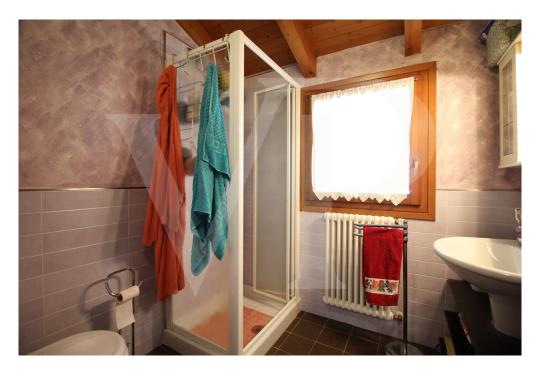

#### A first impression

Functional solution, arranged on two levels, within a small apartment building in a very quiet residential context. The apartment on the first floor, consists of an open-plan living area, with open kitchen and space for relaxation, bathroom with practical ante-bathroom for storing jackets and shoe rack, and two balconies. The small terrace accessible from the bathroom, which is larger in size, is also very practical for being able to hang out, since inside the service there is space with connections for the washing machine. From the elegant wooden staircase that welcomes us at the entrance we go up to the sleeping area, consisting of two large bedrooms, and central windowed bathroom with shower. The master bedroom, has both a balcony and a large pocket terrace from which there is also access to an attic area that can be used as a storage room. The second bedroom has access to a room that is not habitable as it has a sloping roof, but can be exploited as a practical walk-in closet.