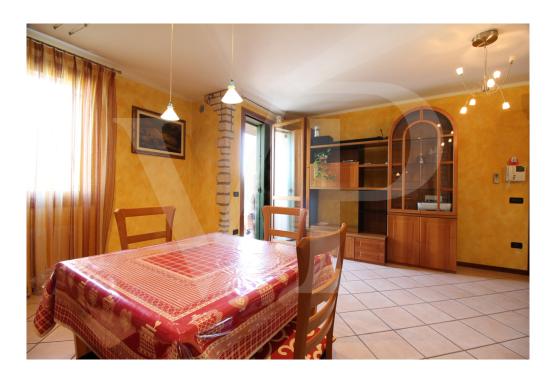

#### A first impression

Functional solution, arranged on two levels, within a small apartment building in a very quiet residential context. The apartment on the first floor, consists of an open-plan living area, with open kitchen and space for relaxation, bathroom with practical ante-bathroom for storing jackets and shoe rack, and two balconies. The small terrace accessible from the bathroom, which is larger in size, is also very practical for being able to hang out, since inside the service there is space with connections for the washing machine. From the elegant wooden staircase that welcomes us at the entrance we go up to the sleeping area, consisting of two large bedrooms, and central windowed bathroom with shower. The master bedroom, has both a balcony and a large pocket terrace from which there is also access to an attic area that can be used as a storage room. The second bedroom has access to a room that is not habitable as it has a sloping roof, but can be exploited as a practical walk-in closet.

- fully equipped kitchen
- dining table
- equipped TV wall
- double room complete with closets