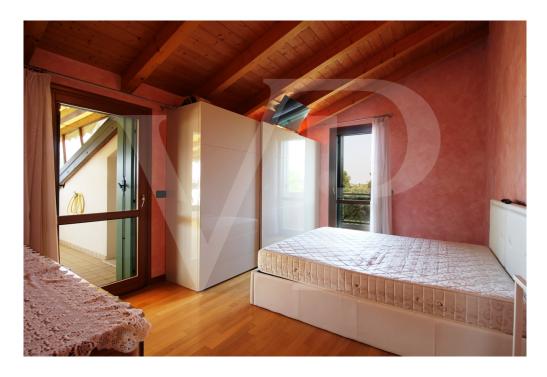

#### A first impression

Functional solution, arranged on two levels, within a small apartment building in a very quiet residential context. The apartment on the first floor, consists of an open-plan living area, with open kitchen and space for relaxation, bathroom with practical ante-bathroom for storing jackets and shoe rack, and two balconies. The small terrace accessible from the bathroom, which is larger in size, is also very practical for being able to hang out, since inside the service there is space with connections for the washing machine. From the elegant wooden staircase that welcomes us at the entrance we go up to the sleeping area, consisting of two large bedrooms, and central windowed bathroom with shower. The master bedroom, has both a balcony and a large pocket terrace from which there is also access to an attic area that can be used as a storage room. The second bedroom has access to a room that is not habitable as it has a sloping roof, but can be exploited as a practical walk-in closet.

- fully equipped kitchen
- dining table
- equipped TV wall
- double room complete with closets