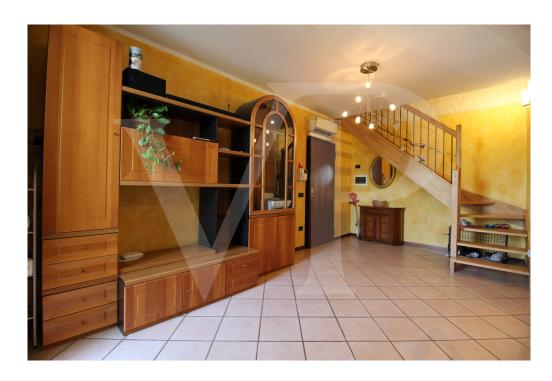

#### A first impression

Functional solution, arranged on two levels, within a small apartment building in a very quiet residential context. The apartment on the first floor, consists of an open-plan living area, with open kitchen and space for relaxation, bathroom with practical ante-bathroom for storing jackets and shoe rack, and two balconies. The small terrace accessible from the bathroom, which is larger in size, is also very practical for being able to hang out, since inside the service there is space with connections for the washing machine. From the elegant wooden staircase that welcomes us at the entrance we go up to the sleeping area, consisting of two large bedrooms, and central windowed bathroom with shower. The master bedroom, has both a balcony and a large pocket terrace from which there is also access to an attic area that can be used as a storage room. The second bedroom has access to a room that is not habitable as it has a sloping roof, but can be exploited as a practical walk-in closet.

- fully equipped kitchen
- dining table
- equipped TV wall
- double room complete with closets