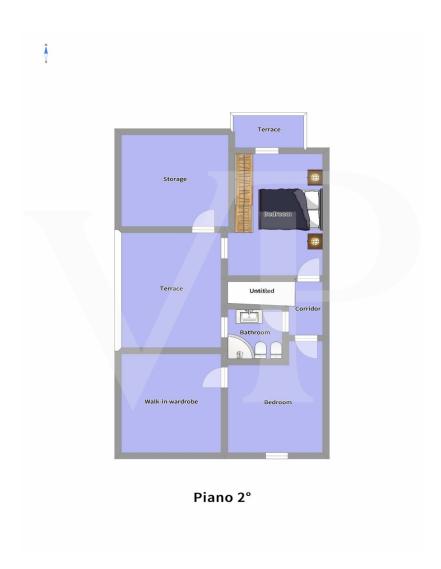

# Floor plans

This floor plan is not to scale. The documents were given to us by the client. For this reason, we cannot guarantee the accuracy of the information.

#### A first impression

Functional solution, arranged on two levels, within a small apartment building in a very quiet residential context. The apartment on the first floor, consists of an open-plan living area, with open kitchen and space for relaxation, bathroom with practical ante-bathroom for storing jackets and shoe rack, and two balconies. The small terrace accessible from the bathroom, which is larger in size, is also very practical for being able to hang out, since inside the service there is space with connections for the washing machine. From the elegant wooden staircase that welcomes us at the entrance we go up to the sleeping area, consisting of two large bedrooms, and central windowed bathroom with shower. The master bedroom, has both a balcony and a large pocket terrace from which there is also access to an attic area that can be used as a storage room. The second bedroom has access to a room that is not habitable as it has a sloping roof, but can be exploited as a practical walk-in closet.