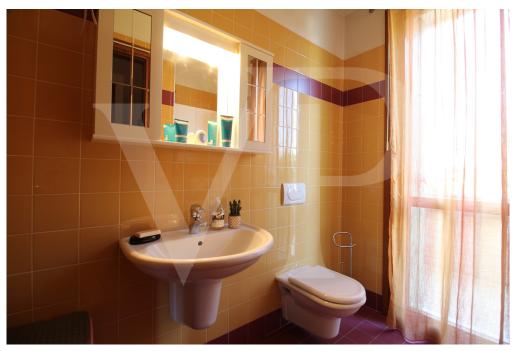

#### A first impression

Functional solution, arranged on two levels, within a small apartment building in a very quiet residential context. The apartment on the first floor, consists of an open-plan living area, with open kitchen and space for relaxation, bathroom with practical ante-bathroom for storing jackets and shoe rack, and two balconies. The small terrace accessible from the bathroom, which is larger in size, is also very practical for being able to hang out, since inside the service there is space with connections for the washing machine. From the elegant wooden staircase that welcomes us at the entrance we go up to the sleeping area, consisting of two large bedrooms, and central windowed bathroom with shower. The master bedroom, has both a balcony and a large pocket terrace from which there is also access to an attic area that can be used as a storage room. The second bedroom has access to a room that is not habitable as it has a sloping roof, but can be exploited as a practical walk-in closet.