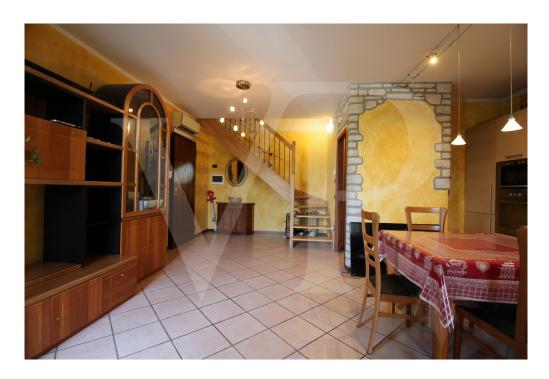

#### A first impression

Functional solution, arranged on two levels, within a small apartment building in a very quiet residential context. The apartment on the first floor, consists of an open-plan living area, with open kitchen and space for relaxation, bathroom with practical ante-bathroom for storing jackets and shoe rack, and two balconies. The small terrace accessible from the bathroom, which is larger in size, is also very practical for being able to hang out, since inside the service there is space with connections for the washing machine. From the elegant wooden staircase that welcomes us at the entrance we go up to the sleeping area, consisting of two large bedrooms, and central windowed bathroom with shower. The master bedroom, has both a balcony and a large pocket terrace from which there is also access to an attic area that can be used as a storage room. The second bedroom has access to a room that is not habitable as it has a sloping roof, but can be exploited as a practical walk-in closet.

#### Details of amenities

Air conditioning living area and both bedrooms.

Accessible from the condominium ramp, single garage with attached basement area in the basement.

Furnishings visible in the pictures include:

- fully equipped kitchen
- dining table
- equipped TV wall
- double room complete with closets