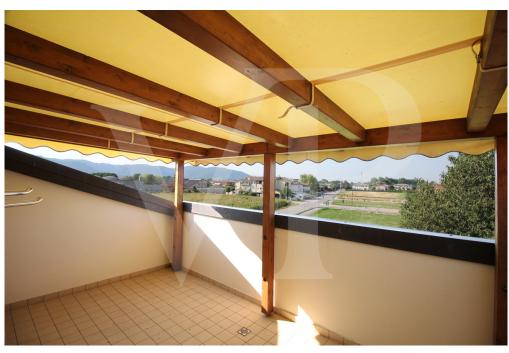

#### A first impression

Functional solution, arranged on two levels, within a small apartment building in a very quiet residential context. The apartment on the first floor, consists of an open-plan living area, with open kitchen and space for relaxation, bathroom with practical ante-bathroom for storing jackets and shoe rack, and two balconies. The small terrace accessible from the bathroom, which is larger in size, is also very practical for being able to hang out, since inside the service there is space with connections for the washing machine. From the elegant wooden staircase that welcomes us at the entrance we go up to the sleeping area, consisting of two large bedrooms, and central windowed bathroom with shower. The master bedroom, has both a balcony and a large pocket terrace from which there is also access to an attic area that can be used as a storage room. The second bedroom has access to a room that is not habitable as it has a sloping roof, but can be exploited as a practical walk-in closet.