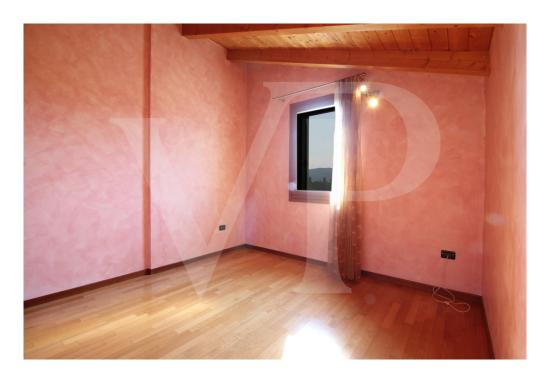

#### A first impression

Functional solution, arranged on two levels, within a small apartment building in a very quiet residential context. The apartment on the first floor, consists of an open-plan living area, with open kitchen and space for relaxation, bathroom with practical ante-bathroom for storing jackets and shoe rack, and two balconies. The small terrace accessible from the bathroom, which is larger in size, is also very practical for being able to hang out, since inside the service there is space with connections for the washing machine. From the elegant wooden staircase that welcomes us at the entrance we go up to the sleeping area, consisting of two large bedrooms, and central windowed bathroom with shower. The master bedroom, has both a balcony and a large pocket terrace from which there is also access to an attic area that can be used as a storage room. The second bedroom has access to a room that is not habitable as it has a sloping roof, but can be exploited as a practical walk-in closet.