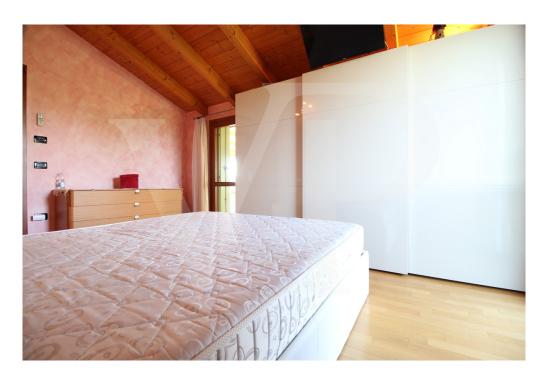

#### A first impression

Functional solution, arranged on two levels, within a small apartment building in a very quiet residential context. The apartment on the first floor, consists of an open-plan living area, with open kitchen and space for relaxation, bathroom with practical ante-bathroom for storing jackets and shoe rack, and two balconies. The small terrace accessible from the bathroom, which is larger in size, is also very practical for being able to hang out, since inside the service there is space with connections for the washing machine. From the elegant wooden staircase that welcomes us at the entrance we go up to the sleeping area, consisting of two large bedrooms, and central windowed bathroom with shower. The master bedroom, has both a balcony and a large pocket terrace from which there is also access to an attic area that can be used as a storage room. The second bedroom has access to a room that is not habitable as it has a sloping roof, but can be exploited as a practical walk-in closet.

- fully equipped kitchen
- dining table
- equipped TV wall
- double room complete with closets