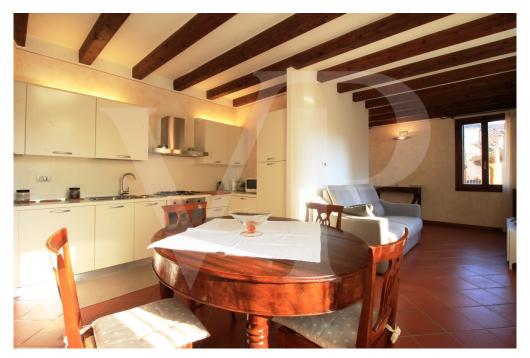

### A first impression

Elegant apartment fully furnished, composed by living area, fully equipped open kitchen, double bedroom and single bedroom used as walk-in closet. The windowed bathroom is equipped with shower and washing machine. Practical storage room with shelves. The apartment is on the third floor with elevator and overlooks the inner side of the building, a position that makes it particularly quiet.

### Details of amenities

Fully furnished Air conditioning Parking space inside shared double garage.