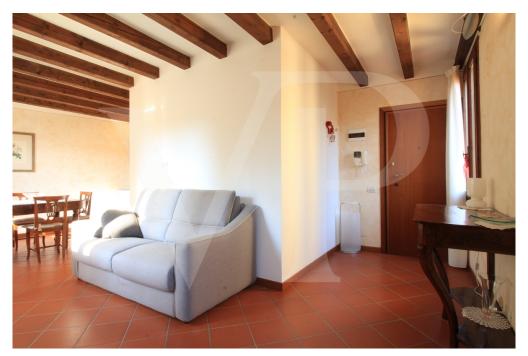

### A first impression

Elegant apartment fully furnished, composed by living area, fully equipped open kitchen, double bedroom and single bedroom used as walk-in closet. The windowed bathroom is equipped with shower and washing machine. Practical storage room with shelves. The apartment is on the third floor with elevator and overlooks the inner side of the building, a position that makes it particularly quiet.