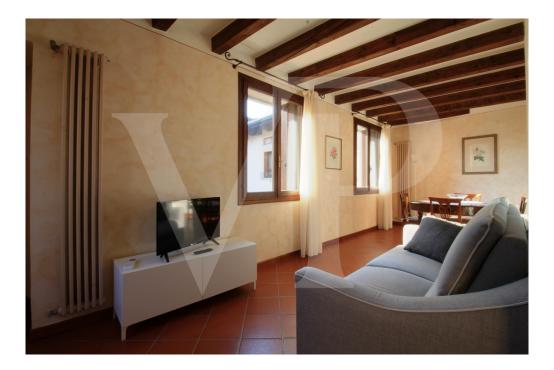

### A first impression

Elegant apartment fully furnished, composed by living area, fully equipped open kitchen, double bedroom and single bedroom used as walk-in closet. The windowed bathroom is equipped with shower and washing machine. Practical storage room with shelves. The apartment is on the third floor with elevator and overlooks the inner side of the building, a position that makes it particularly quiet.