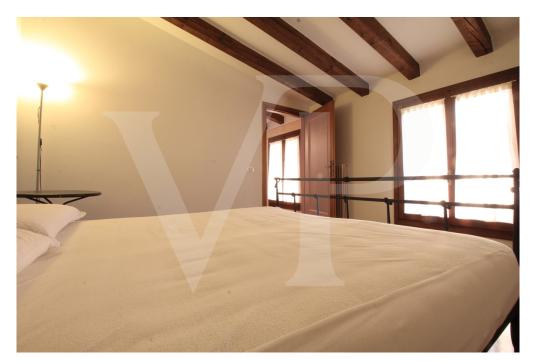

### A first impression

Elegant apartment fully furnished, composed by living area, fully equipped open kitchen, double bedroom and single bedroom used as walk-in closet. The windowed bathroom is equipped with shower and washing machine. Practical storage room with shelves. The apartment is on the third floor with elevator and overlooks the inner side of the building, a position that makes it particularly quiet.