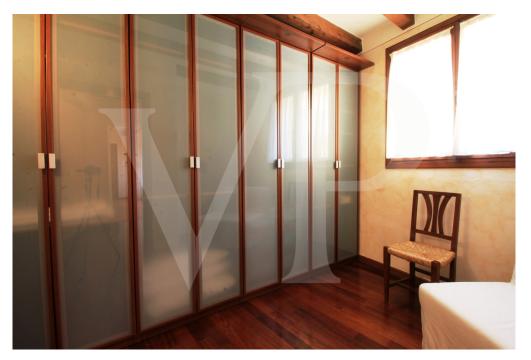

### A first impression

Elegant apartment fully furnished, composed by living area, fully equipped open kitchen, double bedroom and single bedroom used as walk-in closet. The windowed bathroom is equipped with shower and washing machine. Practical storage room with shelves. The apartment is on the third floor with elevator and overlooks the inner side of the building, a position that makes it particularly quiet.