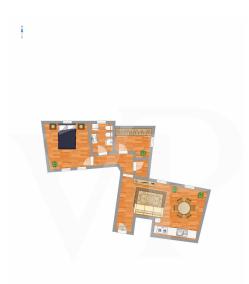

# At a glance

| Property ID  | IT22355816            |
|--------------|-----------------------|
| Living Space | ca. 88 m <sup>2</sup> |
| Floor        | 33                    |
| Rooms        | 4.5                   |
| Bedrooms     | 2                     |
| Bathrooms    | 1                     |
|              |                       |

### A first impression

Elegant apartment fully furnished, composed by living area, fully equipped open kitchen, double bedroom and single bedroom used as walk-in closet. The windowed bathroom is equipped with shower and washing machine. Practical storage room with shelves. The apartment is on the third floor with elevator and overlooks the inner side of the building, a position that makes it particularly quiet.