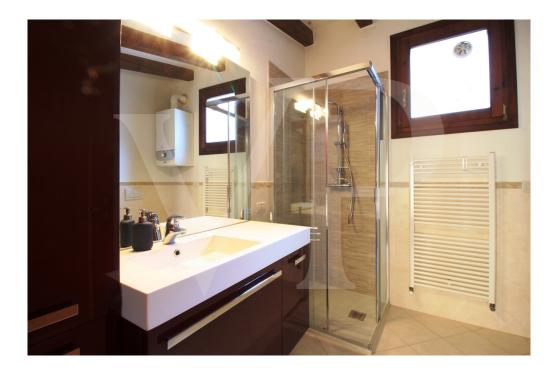

### A first impression

Elegant apartment fully furnished, composed by living area, fully equipped open kitchen, double bedroom and single bedroom used as walk-in closet. The windowed bathroom is equipped with shower and washing machine. Practical storage room with shelves. The apartment is on the third floor with elevator and overlooks the inner side of the building, a position that makes it particularly quiet.