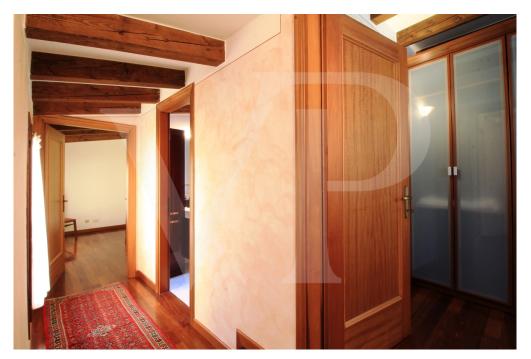

### A first impression

Elegant apartment fully furnished, composed by living area, fully equipped open kitchen, double bedroom and single bedroom used as walk-in closet. The windowed bathroom is equipped with shower and washing machine. Practical storage room with shelves. The apartment is on the third floor with elevator and overlooks the inner side of the building, a position that makes it particularly quiet.