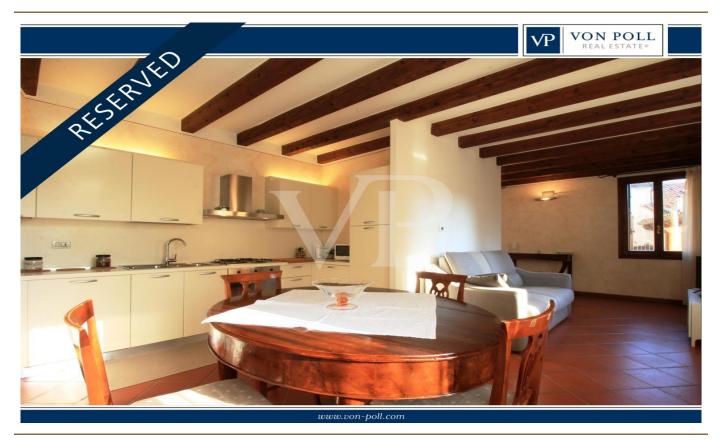

### A first impression

Elegant apartment fully furnished, composed by living area, fully equipped open kitchen, double bedroom and single bedroom used as walk-in closet. The windowed bathroom is equipped with shower and washing machine. Practical storage room with shelves. The apartment is on the third floor with elevator and overlooks the inner side of the building, a position that makes it particularly quiet.

### Details of amenities

Fully furnished Air conditioning Parking space inside shared double garage.