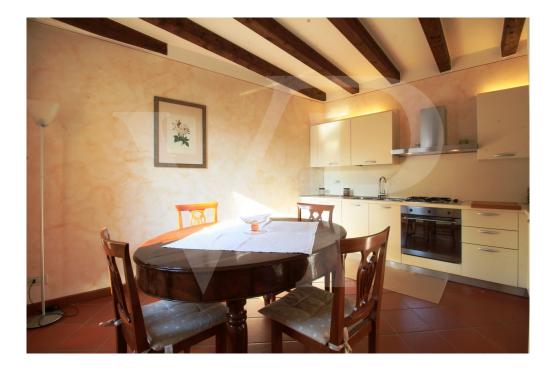

### A first impression

Elegant apartment fully furnished, composed by living area, fully equipped open kitchen, double bedroom and single bedroom used as walk-in closet. The windowed bathroom is equipped with shower and washing machine. Practical storage room with shelves. The apartment is on the third floor with elevator and overlooks the inner side of the building, a position that makes it particularly quiet.

### Details of amenities

Fully furnished Air conditioning Parking space inside shared double garage.