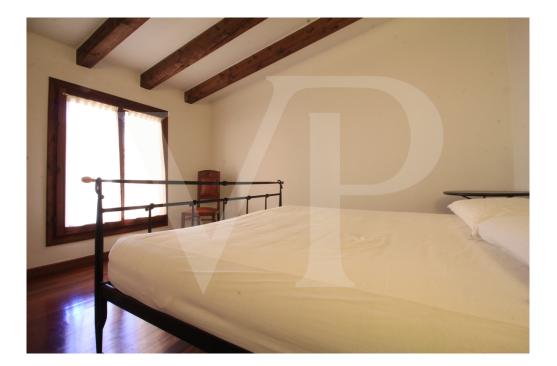

### A first impression

Elegant apartment fully furnished, composed by living area, fully equipped open kitchen, double bedroom and single bedroom used as walk-in closet. The windowed bathroom is equipped with shower and washing machine. Practical storage room with shelves. The apartment is on the third floor with elevator and overlooks the inner side of the building, a position that makes it particularly quiet.