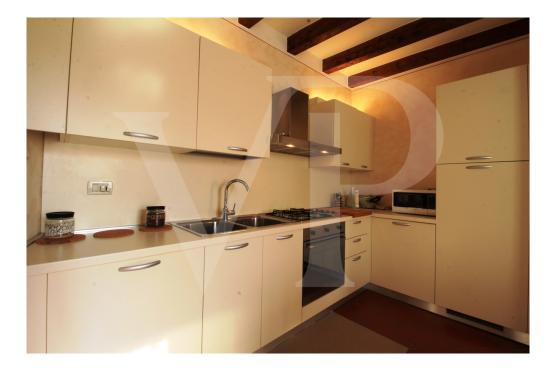

### A first impression

Elegant apartment fully furnished, composed by living area, fully equipped open kitchen, double bedroom and single bedroom used as walk-in closet. The windowed bathroom is equipped with shower and washing machine. Practical storage room with shelves. The apartment is on the third floor with elevator and overlooks the inner side of the building, a position that makes it particularly quiet.

### Details of amenities

Fully furnished Air conditioning Parking space inside shared double garage.