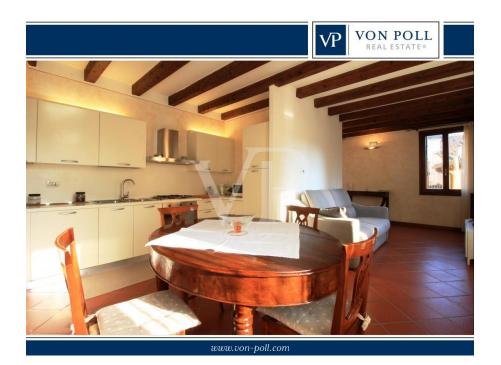

### A first impression

Elegant apartment fully furnished, composed by living area, fully equipped open kitchen, double bedroom and single bedroom used as walk-in closet. The windowed bathroom is equipped with shower and washing machine. Practical storage room with shelves. The apartment is on the third floor with elevator and overlooks the inner side of the building, a position that makes it particularly quiet.

### Details of amenities

Fully furnished Air conditioning Parking space inside shared double garage.