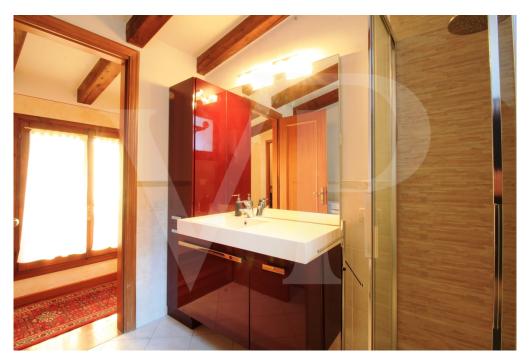

### A first impression

Elegant apartment fully furnished, composed by living area, fully equipped open kitchen, double bedroom and single bedroom used as walk-in closet. The windowed bathroom is equipped with shower and washing machine. Practical storage room with shelves. The apartment is on the third floor with elevator and overlooks the inner side of the building, a position that makes it particularly quiet.