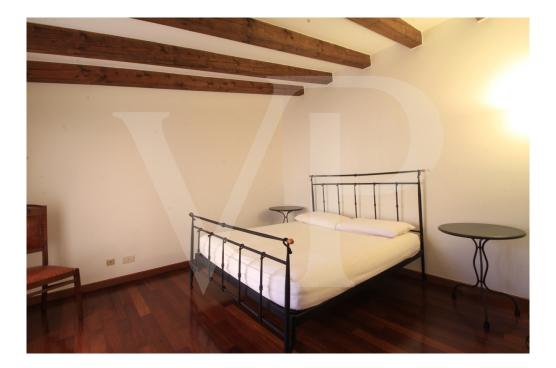

### A first impression

Elegant apartment fully furnished, composed by living area, fully equipped open kitchen, double bedroom and single bedroom used as walk-in closet. The windowed bathroom is equipped with shower and washing machine. Practical storage room with shelves. The apartment is on the third floor with elevator and overlooks the inner side of the building, a position that makes it particularly quiet.