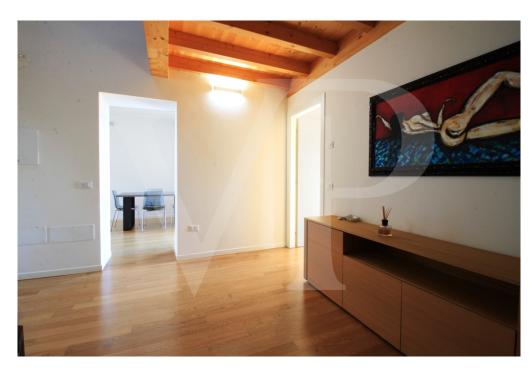

#### A first impression

Modern and cozy penthouse in a building consisting of a few units, newly built. The apartment opens with a large entrance area in which dominates the elegant iron staircase, which contrasts well with the warmth of wood in abundance, as used for both the floor, both in the exposed beams of the loft area. The kitchen of habitable size is separate, equipped with all appliances and overlooking a wonderful terrace of over 30 sqm. On this main floor, there is also the fully furnished double bedroom and the blind bathroom with large shower. Complete the spaces of this level, an additional terrace connected to both the bedroom and the kitchen, and a utility room where it was obtained the space for washing machine and large refrigerator at the service of the kitchen. Upstairs loft, a TV relax area of over 16 sqm. equipped with a practical sofa bed.