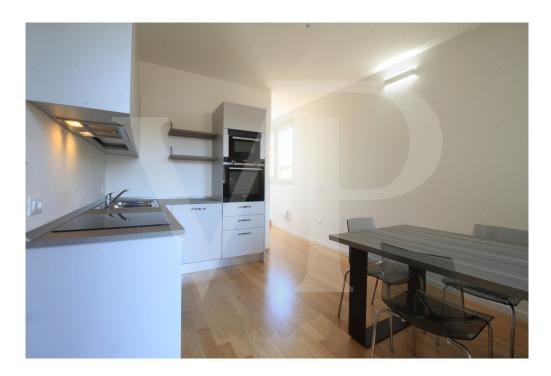

#### A first impression

Modern and cozy penthouse in a building consisting of a few units, newly built. The apartment opens with a large entrance area in which dominates the elegant iron staircase, which contrasts well with the warmth of wood in abundance, as used for both the floor, both in the exposed beams of the loft area. The kitchen of habitable size is separate, equipped with all appliances and overlooking a wonderful terrace of over 30 sqm. On this main floor, there is also the fully furnished double bedroom and the blind bathroom with large shower. Complete the spaces of this level, an additional terrace connected to both the bedroom and the kitchen, and a utility room where it was obtained the space for washing machine and large refrigerator at the service of the kitchen. Upstairs loft, a TV relax area of over 16 sqm. equipped with a practical sofa bed.

#### Details of amenities

Energy Class A3
Fully furnished
Underfloor heating in heat pump
Air conditioning
Single garage and parking space within the private courtyard condominium
2 terraces, one of generous size
Parquet flooring throughout the floor