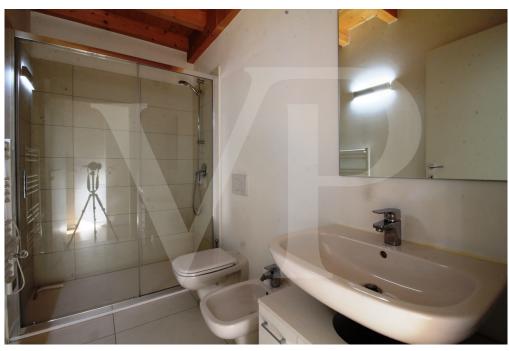

#### A first impression

Modern and cozy penthouse in a building consisting of a few units, newly built. The apartment opens with a large entrance area in which dominates the elegant iron staircase, which contrasts well with the warmth of wood in abundance, as used for both the floor, both in the exposed beams of the loft area. The kitchen of habitable size is separate, equipped with all appliances and overlooking a wonderful terrace of over 30 sqm. On this main floor, there is also the fully furnished double bedroom and the blind bathroom with large shower. Complete the spaces of this level, an additional terrace connected to both the bedroom and the kitchen, and a utility room where it was obtained the space for washing machine and large refrigerator at the service of the kitchen. Upstairs loft, a TV relax area of over 16 sqm. equipped with a practical sofa bed.