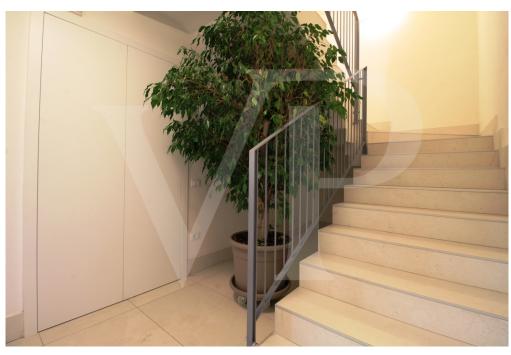

#### A first impression

Modern and cozy penthouse in a building consisting of a few units, newly built. The apartment opens with a large entrance area in which dominates the elegant iron staircase, which contrasts well with the warmth of wood in abundance, as used for both the floor, both in the exposed beams of the loft area. The kitchen of habitable size is separate, equipped with all appliances and overlooking a wonderful terrace of over 30 sqm. On this main floor, there is also the fully furnished double bedroom and the blind bathroom with large shower. Complete the spaces of this level, an additional terrace connected to both the bedroom and the kitchen, and a utility room where it was obtained the space for washing machine and large refrigerator at the service of the kitchen. Upstairs loft, a TV relax area of over 16 sqm. equipped with a practical sofa bed.