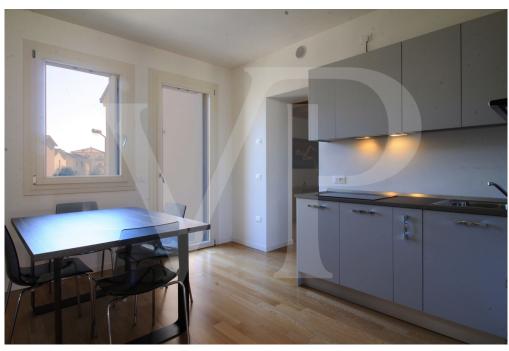

#### A first impression

Modern and cozy penthouse in a building consisting of a few units, newly built. The apartment opens with a large entrance area in which dominates the elegant iron staircase, which contrasts well with the warmth of wood in abundance, as used for both the floor, both in the exposed beams of the loft area. The kitchen of habitable size is separate, equipped with all appliances and overlooking a wonderful terrace of over 30 sqm. On this main floor, there is also the fully furnished double bedroom and the blind bathroom with large shower. Complete the spaces of this level, an additional terrace connected to both the bedroom and the kitchen, and a utility room where it was obtained the space for washing machine and large refrigerator at the service of the kitchen. Upstairs loft, a TV relax area of over 16 sqm. equipped with a practical sofa bed.

#### Details of amenities

Energy Class A3
Fully furnished
Underfloor heating in heat pump
Air conditioning
Single garage and parking space within the private courtyard condominium
2 terraces, one of generous size
Parquet flooring throughout the floor