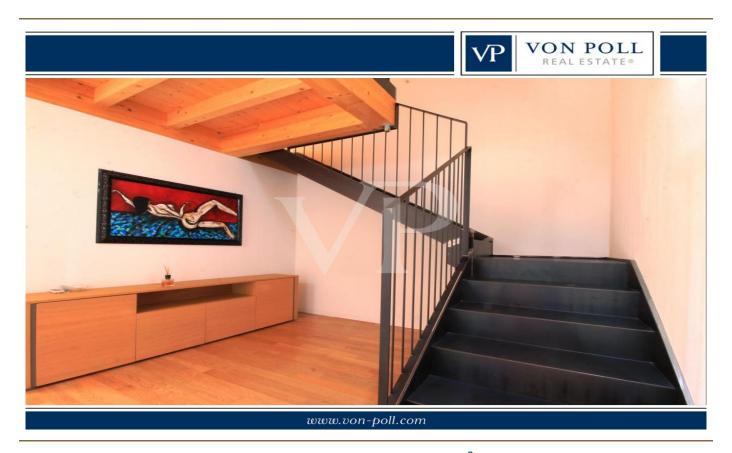

#### A first impression

Modern and cozy penthouse in a building consisting of a few units, newly built. The apartment opens with a large entrance area in which dominates the elegant iron staircase, which contrasts well with the warmth of wood in abundance, as used for both the floor, both in the exposed beams of the loft area. The kitchen of habitable size is separate, equipped with all appliances and overlooking a wonderful terrace of over 30 sqm. On this main floor, there is also the fully furnished double bedroom and the blind bathroom with large shower. Complete the spaces of this level, an additional terrace connected to both the bedroom and the kitchen, and a utility room where it was obtained the space for washing machine and large refrigerator at the service of the kitchen. Upstairs loft, a TV relax area of over 16 sqm. equipped with a practical sofa bed.