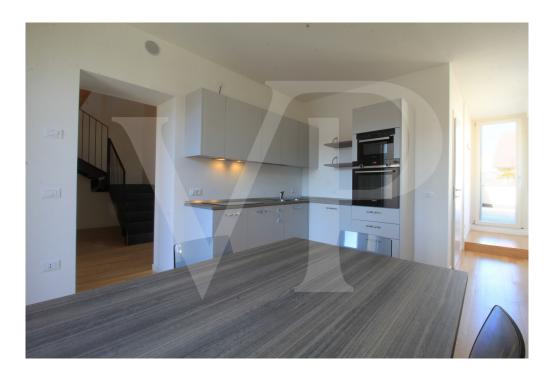

#### A first impression

Modern and cozy penthouse in a building consisting of a few units, newly built. The apartment opens with a large entrance area in which dominates the elegant iron staircase, which contrasts well with the warmth of wood in abundance, as used for both the floor, both in the exposed beams of the loft area. The kitchen of habitable size is separate, equipped with all appliances and overlooking a wonderful terrace of over 30 sqm. On this main floor, there is also the fully furnished double bedroom and the blind bathroom with large shower. Complete the spaces of this level, an additional terrace connected to both the bedroom and the kitchen, and a utility room where it was obtained the space for washing machine and large refrigerator at the service of the kitchen. Upstairs loft, a TV relax area of over 16 sqm. equipped with a practical sofa bed.

#### Details of amenities

Energy Class A3
Fully furnished
Underfloor heating in heat pump
Air conditioning
Single garage and parking space within the private courtyard condominium
2 terraces, one of generous size
Parquet flooring throughout the floor