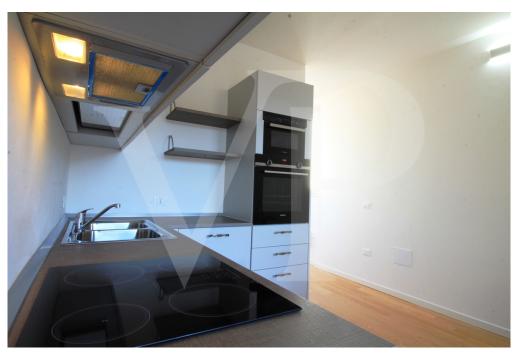

#### A first impression

Modern and cozy penthouse in a building consisting of a few units, newly built. The apartment opens with a large entrance area in which dominates the elegant iron staircase, which contrasts well with the warmth of wood in abundance, as used for both the floor, both in the exposed beams of the loft area. The kitchen of habitable size is separate, equipped with all appliances and overlooking a wonderful terrace of over 30 sqm. On this main floor, there is also the fully furnished double bedroom and the blind bathroom with large shower. Complete the spaces of this level, an additional terrace connected to both the bedroom and the kitchen, and a utility room where it was obtained the space for washing machine and large refrigerator at the service of the kitchen. Upstairs loft, a TV relax area of over 16 sqm. equipped with a practical sofa bed.

#### Details of amenities

Energy Class A3
Fully furnished
Underfloor heating in heat pump
Air conditioning
Single garage and parking space within the private courtyard condominium
2 terraces, one of generous size
Parquet flooring throughout the floor