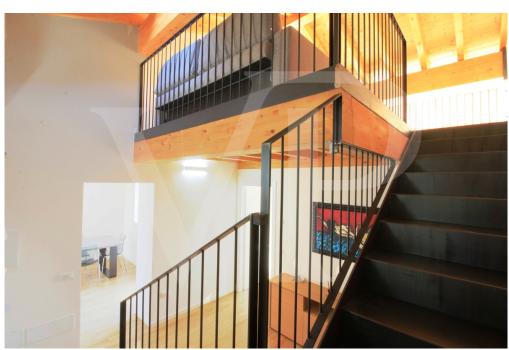

#### A first impression

Modern and cozy penthouse in a building consisting of a few units, newly built. The apartment opens with a large entrance area in which dominates the elegant iron staircase, which contrasts well with the warmth of wood in abundance, as used for both the floor, both in the exposed beams of the loft area. The kitchen of habitable size is separate, equipped with all appliances and overlooking a wonderful terrace of over 30 sqm. On this main floor, there is also the fully furnished double bedroom and the blind bathroom with large shower. Complete the spaces of this level, an additional terrace connected to both the bedroom and the kitchen, and a utility room where it was obtained the space for washing machine and large refrigerator at the service of the kitchen. Upstairs loft, a TV relax area of over 16 sqm. equipped with a practical sofa bed.