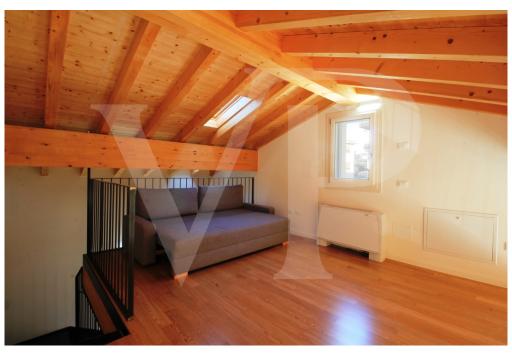

#### A first impression

Modern and cozy penthouse in a building consisting of a few units, newly built. The apartment opens with a large entrance area in which dominates the elegant iron staircase, which contrasts well with the warmth of wood in abundance, as used for both the floor, both in the exposed beams of the loft area. The kitchen of habitable size is separate, equipped with all appliances and overlooking a wonderful terrace of over 30 sqm. On this main floor, there is also the fully furnished double bedroom and the blind bathroom with large shower. Complete the spaces of this level, an additional terrace connected to both the bedroom and the kitchen, and a utility room where it was obtained the space for washing machine and large refrigerator at the service of the kitchen. Upstairs loft, a TV relax area of over 16 sqm. equipped with a practical sofa bed.