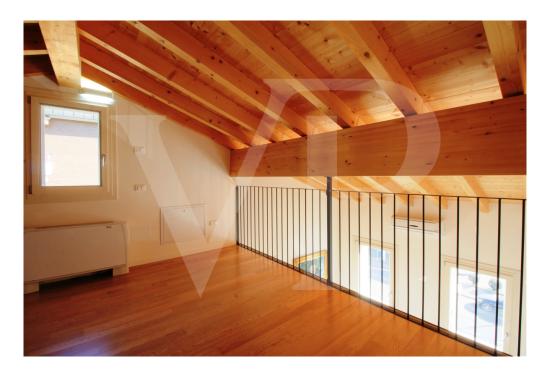

#### A first impression

Modern and cozy penthouse in a building consisting of a few units, newly built. The apartment opens with a large entrance area in which dominates the elegant iron staircase, which contrasts well with the warmth of wood in abundance, as used for both the floor, both in the exposed beams of the loft area. The kitchen of habitable size is separate, equipped with all appliances and overlooking a wonderful terrace of over 30 sqm. On this main floor, there is also the fully furnished double bedroom and the blind bathroom with large shower. Complete the spaces of this level, an additional terrace connected to both the bedroom and the kitchen, and a utility room where it was obtained the space for washing machine and large refrigerator at the service of the kitchen. Upstairs loft, a TV relax area of over 16 sqm. equipped with a practical sofa bed.