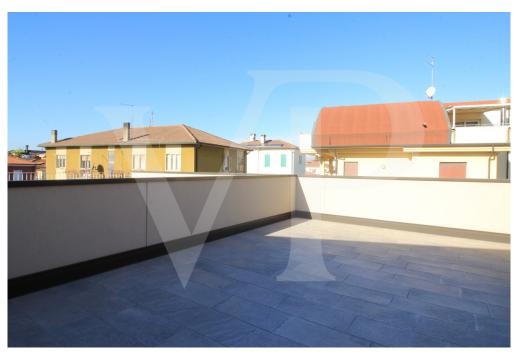

#### A first impression

Modern and cozy penthouse in a building consisting of a few units, newly built. The apartment opens with a large entrance area in which dominates the elegant iron staircase, which contrasts well with the warmth of wood in abundance, as used for both the floor, both in the exposed beams of the loft area. The kitchen of habitable size is separate, equipped with all appliances and overlooking a wonderful terrace of over 30 sqm. On this main floor, there is also the fully furnished double bedroom and the blind bathroom with large shower. Complete the spaces of this level, an additional terrace connected to both the bedroom and the kitchen, and a utility room where it was obtained the space for washing machine and large refrigerator at the service of the kitchen. Upstairs loft, a TV relax area of over 16 sqm. equipped with a practical sofa bed.

#### Details of amenities

Energy Class A3
Fully furnished
Underfloor heating in heat pump
Air conditioning
Single garage and parking space within the private courtyard condominium
2 terraces, one of generous size
Parquet flooring throughout the floor