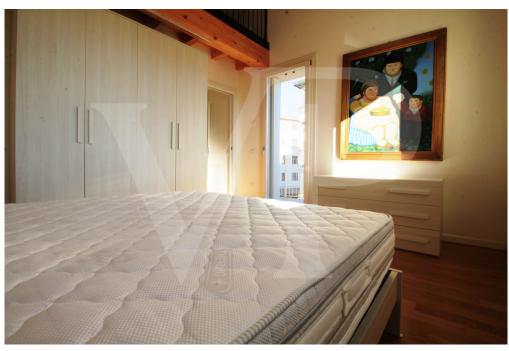

#### A first impression

Modern and cozy penthouse in a building consisting of a few units, newly built. The apartment opens with a large entrance area in which dominates the elegant iron staircase, which contrasts well with the warmth of wood in abundance, as used for both the floor, both in the exposed beams of the loft area. The kitchen of habitable size is separate, equipped with all appliances and overlooking a wonderful terrace of over 30 sqm. On this main floor, there is also the fully furnished double bedroom and the blind bathroom with large shower. Complete the spaces of this level, an additional terrace connected to both the bedroom and the kitchen, and a utility room where it was obtained the space for washing machine and large refrigerator at the service of the kitchen. Upstairs loft, a TV relax area of over 16 sqm. equipped with a practical sofa bed.

#### Details of amenities

Energy Class A3
Fully furnished
Underfloor heating in heat pump
Air conditioning
Single garage and parking space within the private courtyard condominium
2 terraces, one of generous size
Parquet flooring throughout the floor