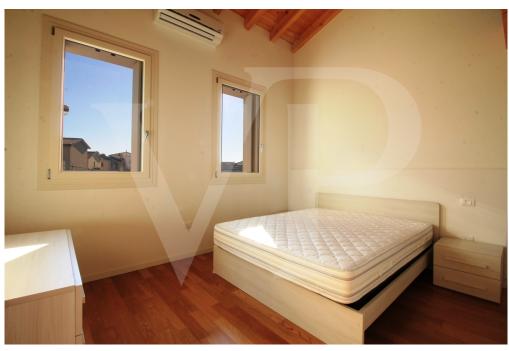

#### A first impression

Modern and cozy penthouse in a building consisting of a few units, newly built. The apartment opens with a large entrance area in which dominates the elegant iron staircase, which contrasts well with the warmth of wood in abundance, as used for both the floor, both in the exposed beams of the loft area. The kitchen of habitable size is separate, equipped with all appliances and overlooking a wonderful terrace of over 30 sqm. On this main floor, there is also the fully furnished double bedroom and the blind bathroom with large shower. Complete the spaces of this level, an additional terrace connected to both the bedroom and the kitchen, and a utility room where it was obtained the space for washing machine and large refrigerator at the service of the kitchen. Upstairs loft, a TV relax area of over 16 sqm. equipped with a practical sofa bed.

#### Details of amenities

Energy Class A3
Fully furnished
Underfloor heating in heat pump
Air conditioning
Single garage and parking space within the private courtyard condominium
2 terraces, one of generous size
Parquet flooring throughout the floor