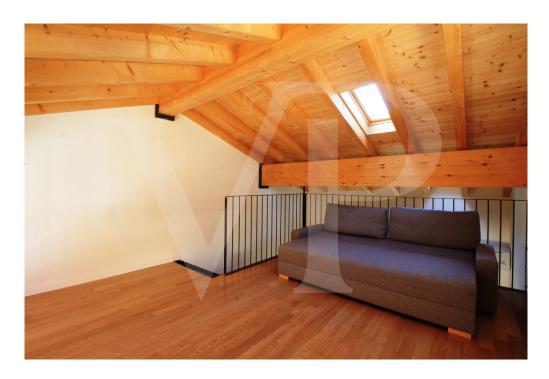

#### A first impression

Modern and cozy penthouse in a building consisting of a few units, newly built. The apartment opens with a large entrance area in which dominates the elegant iron staircase, which contrasts well with the warmth of wood in abundance, as used for both the floor, both in the exposed beams of the loft area. The kitchen of habitable size is separate, equipped with all appliances and overlooking a wonderful terrace of over 30 sqm. On this main floor, there is also the fully furnished double bedroom and the blind bathroom with large shower. Complete the spaces of this level, an additional terrace connected to both the bedroom and the kitchen, and a utility room where it was obtained the space for washing machine and large refrigerator at the service of the kitchen. Upstairs loft, a TV relax area of over 16 sqm. equipped with a practical sofa bed.