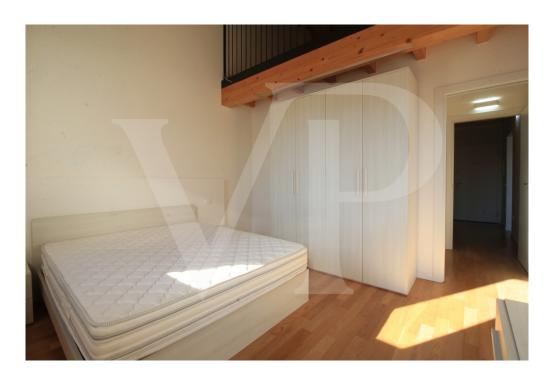

#### A first impression

Modern and cozy penthouse in a building consisting of a few units, newly built. The apartment opens with a large entrance area in which dominates the elegant iron staircase, which contrasts well with the warmth of wood in abundance, as used for both the floor, both in the exposed beams of the loft area. The kitchen of habitable size is separate, equipped with all appliances and overlooking a wonderful terrace of over 30 sqm. On this main floor, there is also the fully furnished double bedroom and the blind bathroom with large shower. Complete the spaces of this level, an additional terrace connected to both the bedroom and the kitchen, and a utility room where it was obtained the space for washing machine and large refrigerator at the service of the kitchen. Upstairs loft, a TV relax area of over 16 sqm. equipped with a practical sofa bed.

#### Details of amenities

Energy Class A3
Fully furnished
Underfloor heating in heat pump
Air conditioning
Single garage and parking space within the private courtyard condominium
2 terraces, one of generous size
Parquet flooring throughout the floor