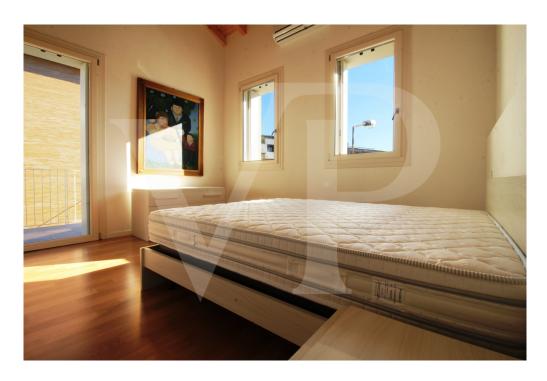

#### A first impression

Modern and cozy penthouse in a building consisting of a few units, newly built. The apartment opens with a large entrance area in which dominates the elegant iron staircase, which contrasts well with the warmth of wood in abundance, as used for both the floor, both in the exposed beams of the loft area. The kitchen of habitable size is separate, equipped with all appliances and overlooking a wonderful terrace of over 30 sqm. On this main floor, there is also the fully furnished double bedroom and the blind bathroom with large shower. Complete the spaces of this level, an additional terrace connected to both the bedroom and the kitchen, and a utility room where it was obtained the space for washing machine and large refrigerator at the service of the kitchen. Upstairs loft, a TV relax area of over 16 sqm. equipped with a practical sofa bed.

#### Details of amenities

Energy Class A3
Fully furnished
Underfloor heating in heat pump
Air conditioning
Single garage and parking space within the private courtyard condominium
2 terraces, one of generous size
Parquet flooring throughout the floor