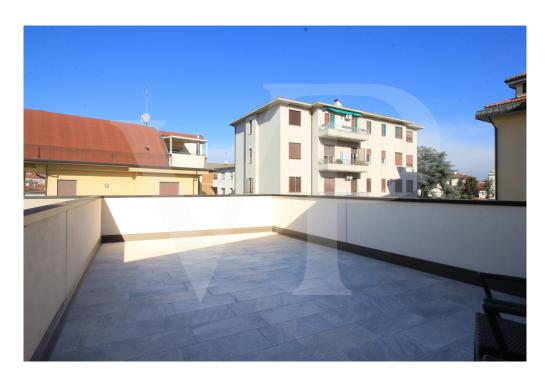

#### A first impression

Modern and cozy penthouse in a building consisting of a few units, newly built. The apartment opens with a large entrance area in which dominates the elegant iron staircase, which contrasts well with the warmth of wood in abundance, as used for both the floor, both in the exposed beams of the loft area. The kitchen of habitable size is separate, equipped with all appliances and overlooking a wonderful terrace of over 30 sqm. On this main floor, there is also the fully furnished double bedroom and the blind bathroom with large shower. Complete the spaces of this level, an additional terrace connected to both the bedroom and the kitchen, and a utility room where it was obtained the space for washing machine and large refrigerator at the service of the kitchen. Upstairs loft, a TV relax area of over 16 sqm. equipped with a practical sofa bed.

#### Details of amenities

Energy Class A3
Fully furnished
Underfloor heating in heat pump
Air conditioning
Single garage and parking space within the private courtyard condominium
2 terraces, one of generous size
Parquet flooring throughout the floor