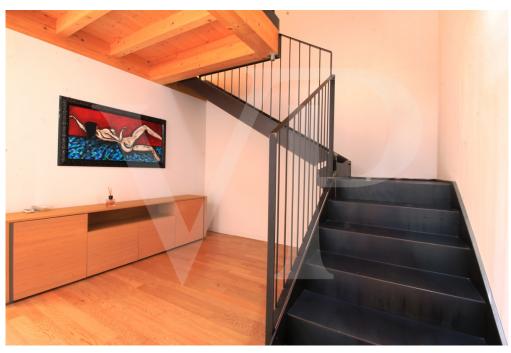

#### A first impression

Modern and cozy penthouse in a building consisting of a few units, newly built. The apartment opens with a large entrance area in which dominates the elegant iron staircase, which contrasts well with the warmth of wood in abundance, as used for both the floor, both in the exposed beams of the loft area. The kitchen of habitable size is separate, equipped with all appliances and overlooking a wonderful terrace of over 30 sqm. On this main floor, there is also the fully furnished double bedroom and the blind bathroom with large shower. Complete the spaces of this level, an additional terrace connected to both the bedroom and the kitchen, and a utility room where it was obtained the space for washing machine and large refrigerator at the service of the kitchen. Upstairs loft, a TV relax area of over 16 sqm. equipped with a practical sofa bed.