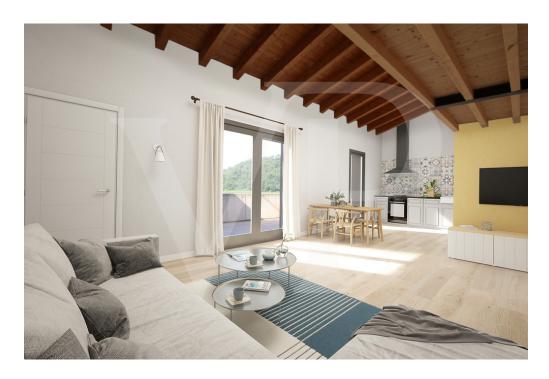

#### A first impression

In a newly built residential complex, wonderful penthouse on the second and top floor of the main building, with terrace and view on the hills of Monteviale. This solution combines the comfort and convenience of a modern and elegant housing solution, for those who like to have the green around them, without having to manage it. The apartment consists of a large living area with open kitchen and a wonderful terrace, with fireplace and views of the hills. From the living room accessible a large loft area. The separate sleeping area, located on the main floor consists of 2 bedrooms, one double and one single, as well as a jolly room that can be used as a walk-in closet, study or guest-bedroom, and two bathrooms, one of which is blind, but with space for washing machine and dryer.

#### Details of amenities

The penthouse is currently in an advanced unfinished state, and finishes can be chosen dirattemente at the store "the Corner of Ceramics."

The immobile is built according to the latest construction requirements and in compliance with current technical construction and sanitary regulations and with the use of first-rate, state-of-the-art building materials.