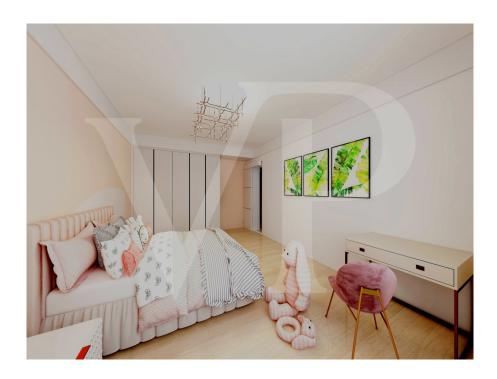

#### A first impression

In a new residential complex, it is proposed a large three rooms on the first floor, with independent access and private garden. From the garden, through an external staircase leads to the terrace from which you access the house. The environment designed for this project provides a large open-plan living area with kitchen and living room illuminated by large windows. The separate sleeping area consists of three beautiful bright bedrooms, including the master with en-suite bathroom, a double and a single. All bedrooms are of generous size, compared to standard measurements. A further windowed bathroom with shower serves the two bedrooms and the living area. Accessible from the corridor, a practical room designed for laundry and storage room of the house. Complete the solution a double garage in length which is also accessed by a private external staircase, located within its own garden. On the driveway access ramp there is a condominium area for parking bicycles.