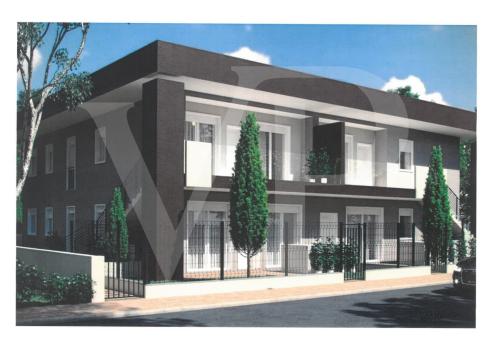

#### A first impression

In a new residential complex, it is proposed a large three rooms on the first floor, with independent access and private garden. From the garden, through an external staircase leads to the terrace from which you access the house. The environment designed for this project provides a large open-plan living area with kitchen and living room illuminated by large windows. The separate sleeping area consists of three beautiful bright bedrooms, including the master with en-suite bathroom, a double and a single. All bedrooms are of generous size, compared to standard measurements. A further windowed bathroom with shower serves the two bedrooms and the living area. Accessible from the corridor, a practical room designed for laundry and storage room of the house. Complete the solution a double garage in length which is also accessed by a private external staircase, located within its own garden. On the driveway access ramp there is a condominium area for parking bicycles.