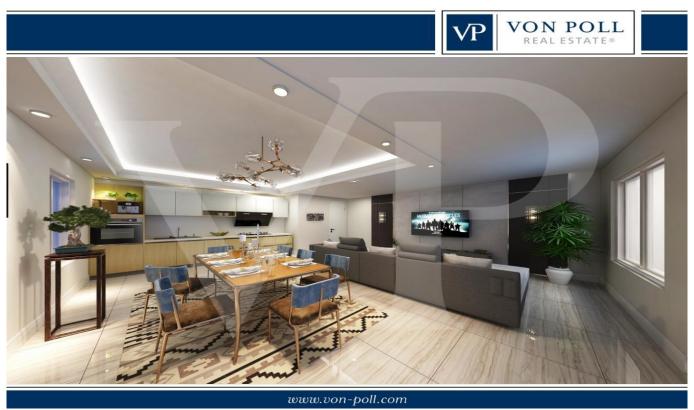

#### A first impression

In a new residential complex, it is proposed a large three rooms on the first floor, with independent access and private garden. From the garden, through an external staircase leads to the terrace from which you access the house. The environment designed for this project provides a large open-plan living area with kitchen and living room illuminated by large windows. The separate sleeping area consists of three beautiful bright bedrooms, including the master with en-suite bathroom, a double and a single. All bedrooms are of generous size, compared to standard measurements. A further windowed bathroom with shower serves the two bedrooms and the living area. Accessible from the corridor, a practical room designed for laundry and storage room of the house. Complete the solution a double garage in length which is also accessed by a private external staircase, located within its own garden. On the driveway access ramp there is a condominium area for parking bicycles.