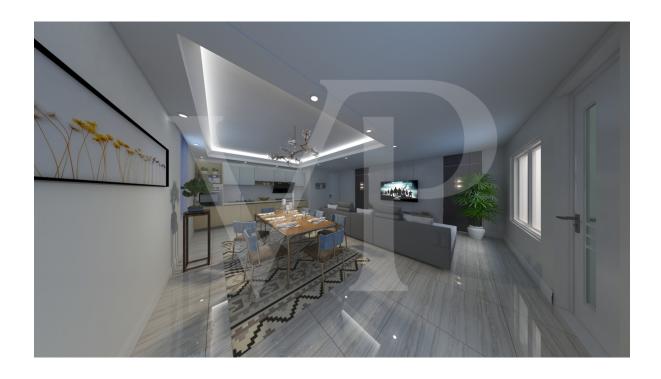

#### A first impression

In a new residential complex, it is proposed a large three rooms on the first floor, with independent access and private garden. From the garden, through an external staircase leads to the terrace from which you access the house. The environment designed for this project provides a large open-plan living area with kitchen and living room illuminated by large windows. The separate sleeping area consists of three beautiful bright bedrooms, including the master with en-suite bathroom, a double and a single. All bedrooms are of generous size, compared to standard measurements. A further windowed bathroom with shower serves the two bedrooms and the living area. Accessible from the corridor, a practical room designed for laundry and storage room of the house. Complete the solution a double garage in length which is also accessed by a private external staircase, located within its own garden. On the driveway access ramp there is a condominium area for parking bicycles.