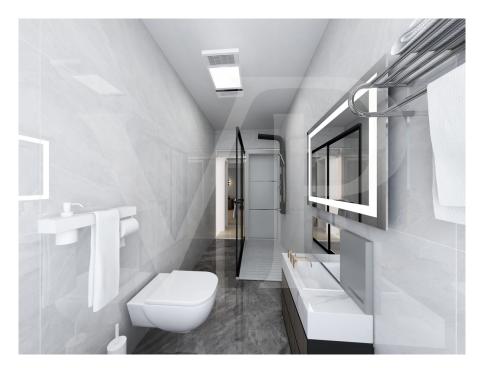

#### A first impression

In a new residential complex, it is proposed a large three rooms on the first floor, with independent access and private garden. From the garden, through an external staircase leads to the terrace from which you access the house. The environment designed for this project provides a large open-plan living area with kitchen and living room illuminated by large windows. The separate sleeping area consists of three beautiful bright bedrooms, including the master with en-suite bathroom, a double and a single. All bedrooms are of generous size, compared to standard measurements. A further windowed bathroom with shower serves the two bedrooms and the living area. Accessible from the corridor, a practical room designed for laundry and storage room of the house. Complete the solution a double garage in length which is also accessed by a private external staircase, located within its own garden. On the driveway access ramp there is a condominium area for parking bicycles.