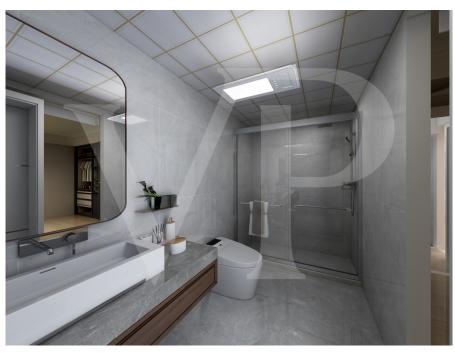

#### A first impression

In a new residential complex, it is proposed a large three rooms on the first floor, with independent access and private garden. From the garden, through an external staircase leads to the terrace from which you access the house. The environment designed for this project provides a large open-plan living area with kitchen and living room illuminated by large windows. The separate sleeping area consists of three beautiful bright bedrooms, including the master with en-suite bathroom, a double and a single. All bedrooms are of generous size, compared to standard measurements. A further windowed bathroom with shower serves the two bedrooms and the living area. Accessible from the corridor, a practical room designed for laundry and storage room of the house. Complete the solution a double garage in length which is also accessed by a private external staircase, located within its own garden. On the driveway access ramp there is a condominium area for parking bicycles.