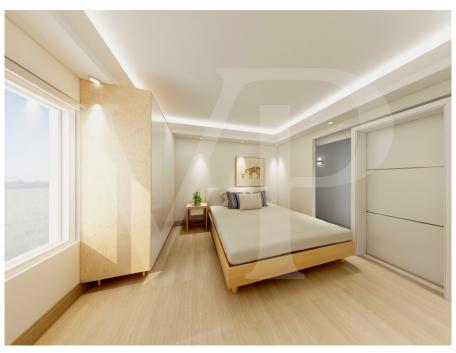

#### A first impression

In a new residential complex, it is proposed a large three rooms on the first floor, with independent access and private garden. From the garden, through an external staircase leads to the terrace from which you access the house. The environment designed for this project provides a large open-plan living area with kitchen and living room illuminated by large windows. The separate sleeping area consists of three beautiful bright bedrooms, including the master with en-suite bathroom, a double and a single. All bedrooms are of generous size, compared to standard measurements. A further windowed bathroom with shower serves the two bedrooms and the living area. Accessible from the corridor, a practical room designed for laundry and storage room of the house. Complete the solution a double garage in length which is also accessed by a private external staircase, located within its own garden. On the driveway access ramp there is a condominium area for parking bicycles.