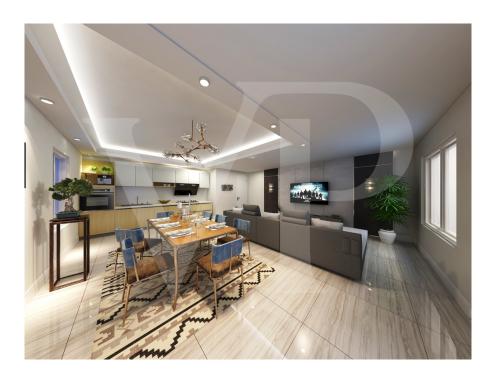

#### A first impression

In a new residential complex, it is proposed a large three rooms on the first floor, with independent access and private garden. From the garden, through an external staircase leads to the terrace from which you access the house. The environment designed for this project provides a large open-plan living area with kitchen and living room illuminated by large windows. The separate sleeping area consists of three beautiful bright bedrooms, including the master with en-suite bathroom, a double and a single. All bedrooms are of generous size, compared to standard measurements. A further windowed bathroom with shower serves the two bedrooms and the living area. Accessible from the corridor, a practical room designed for laundry and storage room of the house. Complete the solution a double garage in length which is also accessed by a private external staircase, located within its own garden. On the driveway access ramp there is a condominium area for parking bicycles.