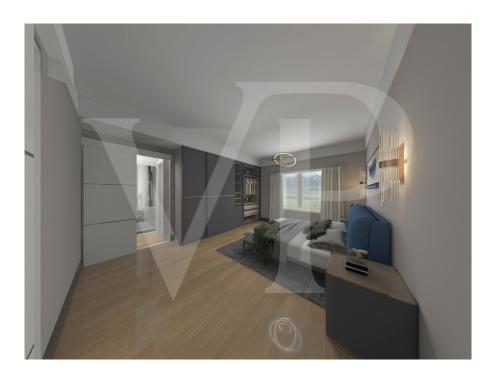

#### A first impression

In a new residential complex, it is proposed a large three rooms on the first floor, with independent access and private garden. From the garden, through an external staircase leads to the terrace from which you access the house. The environment designed for this project provides a large open-plan living area with kitchen and living room illuminated by large windows. The separate sleeping area consists of three beautiful bright bedrooms, including the master with en-suite bathroom, a double and a single. All bedrooms are of generous size, compared to standard measurements. A further windowed bathroom with shower serves the two bedrooms and the living area. Accessible from the corridor, a practical room designed for laundry and storage room of the house. Complete the solution a double garage in length which is also accessed by a private external staircase, located within its own garden. On the driveway access ramp there is a condominium area for parking bicycles.