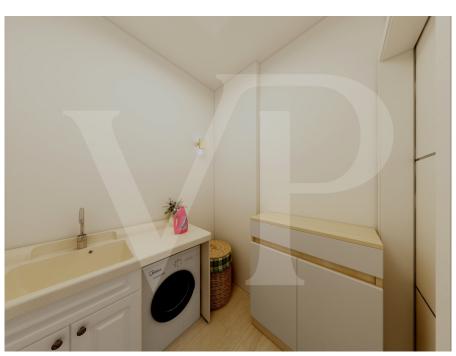

#### A first impression

In a new residential complex, it is proposed a large three rooms on the first floor, with independent access and private garden. From the garden, through an external staircase leads to the terrace from which you access the house. The environment designed for this project provides a large open-plan living area with kitchen and living room illuminated by large windows. The separate sleeping area consists of three beautiful bright bedrooms, including the master with en-suite bathroom, a double and a single. All bedrooms are of generous size, compared to standard measurements. A further windowed bathroom with shower serves the two bedrooms and the living area. Accessible from the corridor, a practical room designed for laundry and storage room of the house. Complete the solution a double garage in length which is also accessed by a private external staircase, located within its own garden. On the driveway access ramp there is a condominium area for parking bicycles.