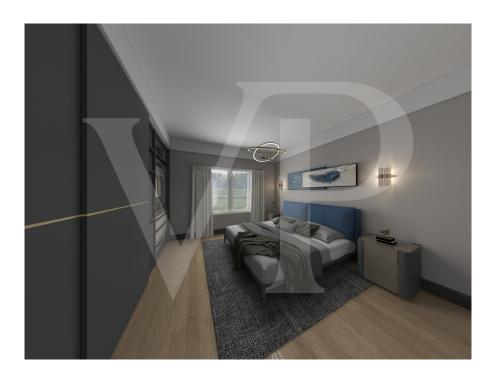

#### A first impression

In a new residential complex, it is proposed a large three rooms on the first floor, with independent access and private garden. From the garden, through an external staircase leads to the terrace from which you access the house. The environment designed for this project provides a large open-plan living area with kitchen and living room illuminated by large windows. The separate sleeping area consists of three beautiful bright bedrooms, including the master with en-suite bathroom, a double and a single. All bedrooms are of generous size, compared to standard measurements. A further windowed bathroom with shower serves the two bedrooms and the living area. Accessible from the corridor, a practical room designed for laundry and storage room of the house. Complete the solution a double garage in length which is also accessed by a private external staircase, located within its own garden. On the driveway access ramp there is a condominium area for parking bicycles.