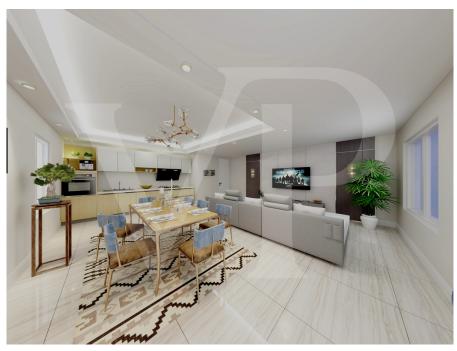

#### A first impression

In a new residential complex, it is proposed a large three rooms on the first floor, with independent access and private garden. From the garden, through an external staircase leads to the terrace from which you access the house. The environment designed for this project provides a large open-plan living area with kitchen and living room illuminated by large windows. The separate sleeping area consists of three beautiful bright bedrooms, including the master with en-suite bathroom, a double and a single. All bedrooms are of generous size, compared to standard measurements. A further windowed bathroom with shower serves the two bedrooms and the living area. Accessible from the corridor, a practical room designed for laundry and storage room of the house. Complete the solution a double garage in length which is also accessed by a private external staircase, located within its own garden. On the driveway access ramp there is a condominium area for parking bicycles.