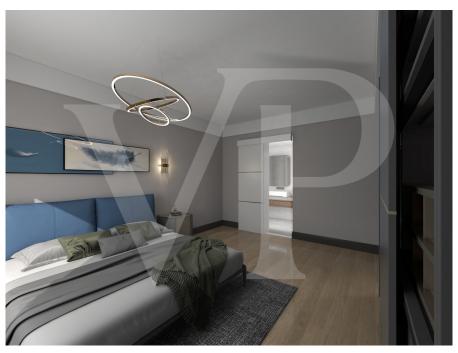

#### A first impression

In a new residential complex, it is proposed a large three rooms on the first floor, with independent access and private garden. From the garden, through an external staircase leads to the terrace from which you access the house. The environment designed for this project provides a large open-plan living area with kitchen and living room illuminated by large windows. The separate sleeping area consists of three beautiful bright bedrooms, including the master with en-suite bathroom, a double and a single. All bedrooms are of generous size, compared to standard measurements. A further windowed bathroom with shower serves the two bedrooms and the living area. Accessible from the corridor, a practical room designed for laundry and storage room of the house. Complete the solution a double garage in length which is also accessed by a private external staircase, located within its own garden. On the driveway access ramp there is a condominium area for parking bicycles.