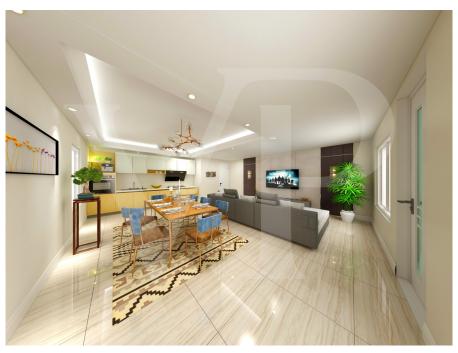

#### A first impression

In a new residential complex, it is proposed a large three rooms on the first floor, with independent access and private garden. From the garden, through an external staircase leads to the terrace from which you access the house. The environment designed for this project provides a large open-plan living area with kitchen and living room illuminated by large windows. The separate sleeping area consists of three beautiful bright bedrooms, including the master with en-suite bathroom, a double and a single. All bedrooms are of generous size, compared to standard measurements. A further windowed bathroom with shower serves the two bedrooms and the living area. Accessible from the corridor, a practical room designed for laundry and storage room of the house. Complete the solution a double garage in length which is also accessed by a private external staircase, located within its own garden. On the driveway access ramp there is a condominium area for parking bicycles.