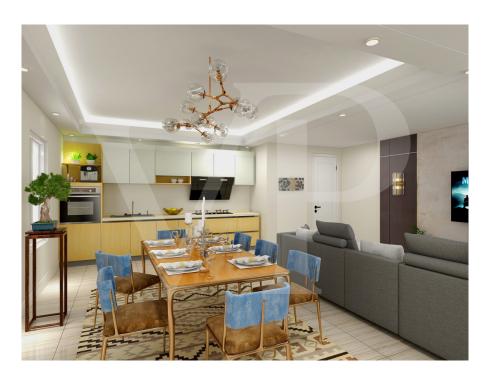

#### A first impression

In a new residential complex, it is proposed a large three rooms on the first floor, with independent access and private garden. From the garden, through an external staircase leads to the terrace from which you access the house. The environment designed for this project provides a large open-plan living area with kitchen and living room illuminated by large windows. The separate sleeping area consists of three beautiful bright bedrooms, including the master with en-suite bathroom, a double and a single. All bedrooms are of generous size, compared to standard measurements. A further windowed bathroom with shower serves the two bedrooms and the living area. Accessible from the corridor, a practical room designed for laundry and storage room of the house. Complete the solution a double garage in length which is also accessed by a private external staircase, located within its own garden. On the driveway access ramp there is a condominium area for parking bicycles.