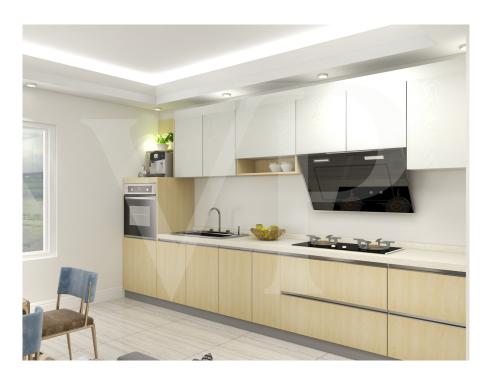

#### A first impression

In a new residential complex, it is proposed a large three rooms on the first floor, with independent access and private garden. From the garden, through an external staircase leads to the terrace from which you access the house. The environment designed for this project provides a large open-plan living area with kitchen and living room illuminated by large windows. The separate sleeping area consists of three beautiful bright bedrooms, including the master with en-suite bathroom, a double and a single. All bedrooms are of generous size, compared to standard measurements. A further windowed bathroom with shower serves the two bedrooms and the living area. Accessible from the corridor, a practical room designed for laundry and storage room of the house. Complete the solution a double garage in length which is also accessed by a private external staircase, located within its own garden. On the driveway access ramp there is a condominium area for parking bicycles.