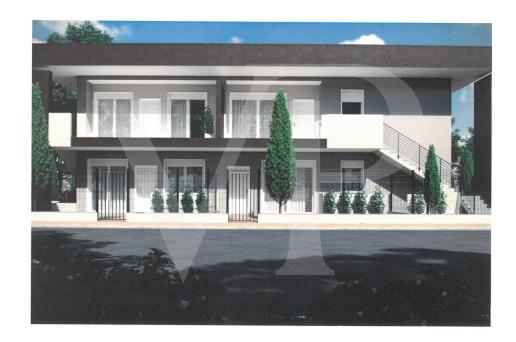

#### A first impression

In a new residential complex, it is proposed a large three rooms on the first floor, with independent access and private garden. From the garden, through an external staircase leads to the terrace from which you access the house. The environment designed for this project provides a large open-plan living area with kitchen and living room illuminated by large windows. The separate sleeping area consists of three beautiful bright bedrooms, including the master with en-suite bathroom, a double and a single. All bedrooms are of generous size, compared to standard measurements. A further windowed bathroom with shower serves the two bedrooms and the living area. Accessible from the corridor, a practical room designed for laundry and storage room of the house. Complete the solution a double garage in length which is also accessed by a private external staircase, located within its own garden. On the driveway access ramp there is a condominium area for parking bicycles.