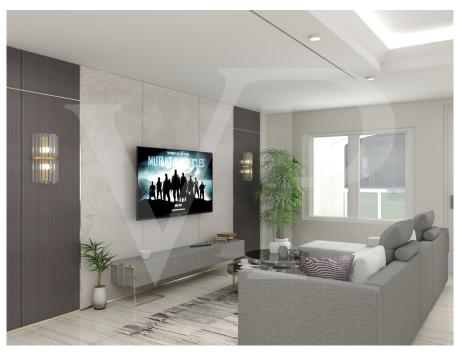

#### A first impression

In a new residential complex, it is proposed a large three rooms on the first floor, with independent access and private garden. From the garden, through an external staircase leads to the terrace from which you access the house. The environment designed for this project provides a large open-plan living area with kitchen and living room illuminated by large windows. The separate sleeping area consists of three beautiful bright bedrooms, including the master with en-suite bathroom, a double and a single. All bedrooms are of generous size, compared to standard measurements. A further windowed bathroom with shower serves the two bedrooms and the living area. Accessible from the corridor, a practical room designed for laundry and storage room of the house. Complete the solution a double garage in length which is also accessed by a private external staircase, located within its own garden. On the driveway access ramp there is a condominium area for parking bicycles.