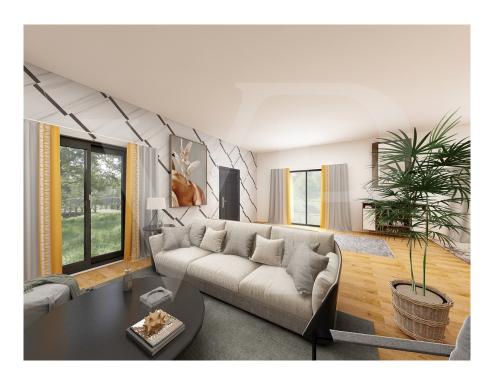

#### A first impression

New project that involves the construction of semi-detached villas side by side with large private garden. The solutions are characterized by total independence with both pedestrian and private driveway access. The houses will be equipped with a large open-space living area with kitchenette and possibility to create a single room. The living area overlooks a large porch with rustic flavor, with exposed stone details and the surrounding garden. Complete the spaces of the living area, a practical laundry room, windowed bathroom complete with shower, storage room and double garage side by side with technical area and storage in the corresponding attic accessible by retractable staircase. The villa on the first floor consists of three bedrooms, including the master bedroom with private bathroom, a double bedroom and a single room of genersose dimensions. At the service of both rooms windowed bathroom with shower.