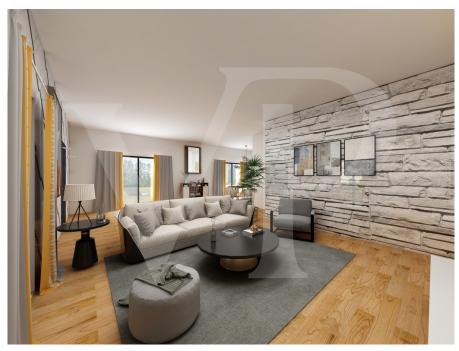

#### A first impression

New project that involves the construction of semi-detached villas side by side with large private garden. The solutions are characterized by total independence with both pedestrian and private driveway access. The houses will be equipped with a large open-space living area with kitchenette and possibility to create a single room. The living area overlooks a large porch with rustic flavor, with exposed stone details and the surrounding garden. Complete the spaces of the living area, a practical laundry room, windowed bathroom complete with shower, storage room and double garage side by side with technical area and storage in the corresponding attic accessible by retractable staircase. The villa on the first floor consists of three bedrooms, including the master bedroom with private bathroom, a double bedroom and a single room of genersose dimensions. At the service of both rooms windowed bathroom with shower.