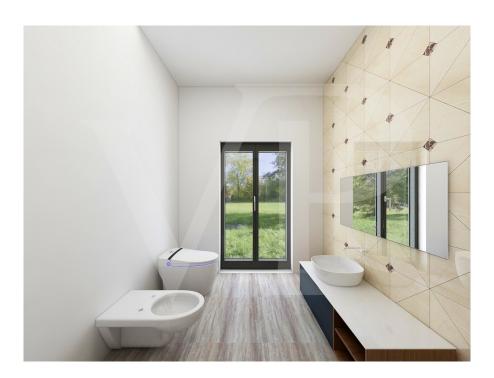

#### A first impression

New project that involves the construction of semi-detached villas side by side with large private garden. The solutions are characterized by total independence with both pedestrian and private driveway access. The houses will be equipped with a large open-space living area with kitchenette and possibility to create a single room. The living area overlooks a large porch with rustic flavor, with exposed stone details and the surrounding garden. Complete the spaces of the living area, a practical laundry room, windowed bathroom complete with shower, storage room and double garage side by side with technical area and storage in the corresponding attic accessible by retractable staircase. The villa on the first floor consists of three bedrooms, including the master bedroom with private bathroom, a double bedroom and a single room of genersose dimensions. At the service of both rooms windowed bathroom with shower.