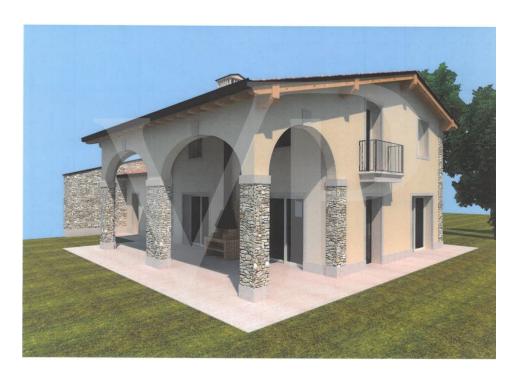

#### A first impression

New project that involves the construction of semi-detached villas side by side with large private garden. The solutions are characterized by total independence with both pedestrian and private driveway access. The houses will be equipped with a large open-space living area with kitchenette and possibility to create a single room. The living area overlooks a large porch with rustic flavor, with exposed stone details and the surrounding garden. Complete the spaces of the living area, a practical laundry room, windowed bathroom complete with shower, storage room and double garage side by side with technical area and storage in the corresponding attic accessible by retractable staircase. The villa on the first floor consists of three bedrooms, including the master bedroom with private bathroom, a double bedroom and a single room of genersose dimensions. At the service of both rooms windowed bathroom with shower.