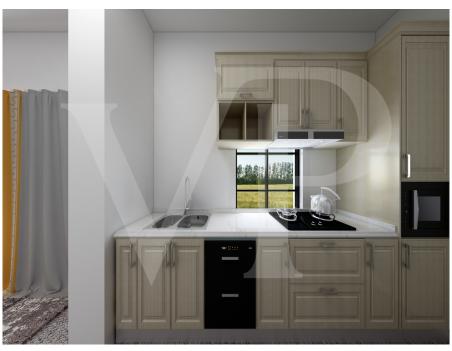

#### A first impression

New project that involves the construction of semi-detached villas side by side with large private garden. The solutions are characterized by total independence with both pedestrian and private driveway access. The houses will be equipped with a large open-space living area with kitchenette and possibility to create a single room. The living area overlooks a large porch with rustic flavor, with exposed stone details and the surrounding garden. Complete the spaces of the living area, a practical laundry room, windowed bathroom complete with shower, storage room and double garage side by side with technical area and storage in the corresponding attic accessible by retractable staircase. The villa on the first floor consists of three bedrooms, including the master bedroom with private bathroom, a double bedroom and a single room of genersose dimensions. At the service of both rooms windowed bathroom with shower.