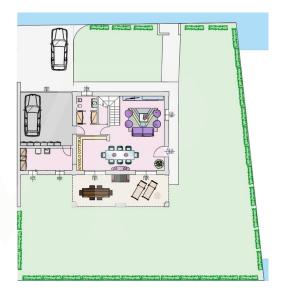

# Floor plans

| DESTINAZIONE D'USO | SUP. CALPESTABILE |
|--------------------|-------------------|
| Salotto - Cucina   | 52,30 mq          |
| Lavanderia         | 12,60 mq          |
| Corridoio          | 3,88 mq           |
| Anti-bagno         | 2,67 mq           |
| Bagno              | 3,28 mq           |
| Sottoscala         | 1,82 mq           |
| TOTALE PIANO TERRA | 76,56 mq          |
| Garage             | 30,70 mq          |
| Giardino           | 472,67 mq         |
| Porticato          | 32,60 mg          |

This floor plan is not to scale. The documents were given to us by the client. For this reason, we cannot guarantee the accuracy of the information.