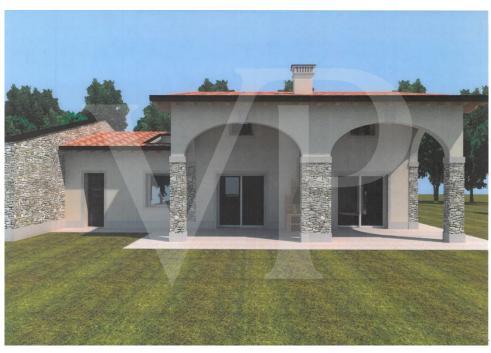

#### A first impression

New project that involves the construction of semi-detached villas side by side with large private garden. The solutions are characterized by total independence with both pedestrian and private driveway access. The houses will be equipped with a large open-space living area with kitchenette and possibility to create a single room. The living area overlooks a large porch with rustic flavor, with exposed stone details and the surrounding garden. Complete the spaces of the living area, a practical laundry room, windowed bathroom complete with shower, storage room and double garage side by side with technical area and storage in the corresponding attic accessible by retractable staircase. The villa on the first floor consists of three bedrooms, including the master bedroom with private bathroom, a double bedroom and a single room of genersose dimensions. At the service of both rooms windowed bathroom with shower.