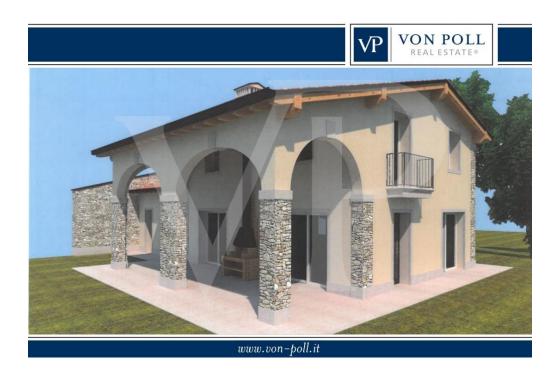

#### A first impression

New project that involves the construction of semi-detached villas side by side with large private garden. The solutions are characterized by total independence with both pedestrian and private driveway access. The houses will be equipped with a large open-space living area with kitchenette and possibility to create a single room. The living area overlooks a large porch with rustic flavor, with exposed stone details and the surrounding garden. Complete the spaces of the living area, a practical laundry room, windowed bathroom complete with shower, storage room and double garage side by side with technical area and storage in the corresponding attic accessible by retractable staircase. The villa on the first floor consists of three bedrooms, including the master bedroom with private bathroom, a double bedroom and a single room of genersose dimensions. At the service of both rooms windowed bathroom with shower.