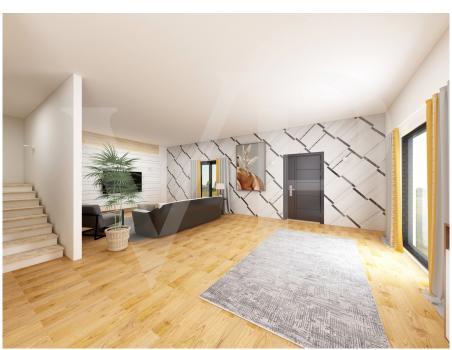

#### A first impression

New project that involves the construction of semi-detached villas side by side with large private garden. The solutions are characterized by total independence with both pedestrian and private driveway access. The houses will be equipped with a large open-space living area with kitchenette and possibility to create a single room. The living area overlooks a large porch with rustic flavor, with exposed stone details and the surrounding garden. Complete the spaces of the living area, a practical laundry room, windowed bathroom complete with shower, storage room and double garage side by side with technical area and storage in the corresponding attic accessible by retractable staircase. The villa on the first floor consists of three bedrooms, including the master bedroom with private bathroom, a double bedroom and a single room of genersose dimensions. At the service of both rooms windowed bathroom with shower.