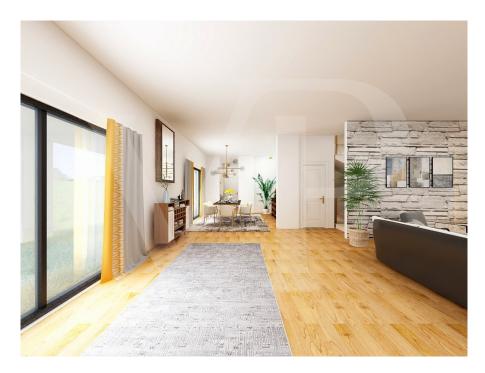

#### A first impression

New project that involves the construction of semi-detached villas side by side with large private garden. The solutions are characterized by total independence with both pedestrian and private driveway access. The houses will be equipped with a large open-space living area with kitchenette and possibility to create a single room. The living area overlooks a large porch with rustic flavor, with exposed stone details and the surrounding garden. Complete the spaces of the living area, a practical laundry room, windowed bathroom complete with shower, storage room and double garage side by side with technical area and storage in the corresponding attic accessible by retractable staircase. The villa on the first floor consists of three bedrooms, including the master bedroom with private bathroom, a double bedroom and a single room of genersose dimensions. At the service of both rooms windowed bathroom with shower.