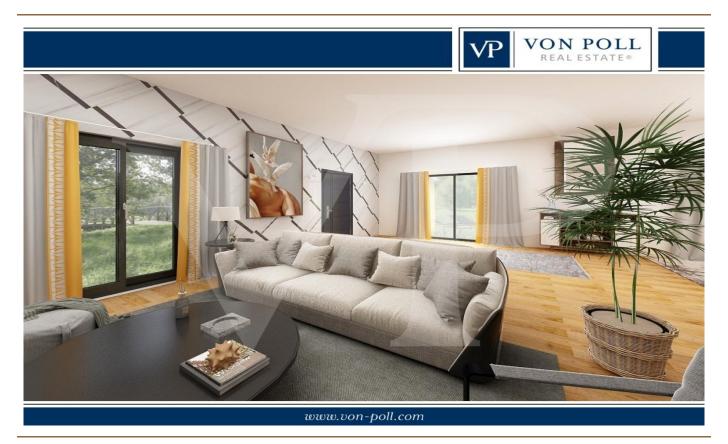

#### A first impression

New project that involves the construction of semi-detached villas side by side with large private garden. The solutions are characterized by total independence with both pedestrian and private driveway access. The houses will be equipped with a large open-space living area with kitchenette and possibility to create a single room. The living area overlooks a large porch with rustic flavor, with exposed stone details and the surrounding garden. Complete the spaces of the living area, a practical laundry room, windowed bathroom complete with shower, storage room and double garage side by side with technical area and storage in the corresponding attic accessible by retractable staircase. The villa on the first floor consists of three bedrooms, including the master bedroom with private bathroom, a double bedroom and a single room of genersose dimensions. At the service of both rooms windowed bathroom with shower.