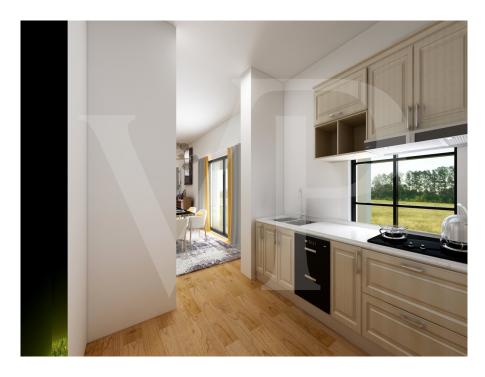

#### A first impression

New project that involves the construction of semi-detached villas side by side with large private garden. The solutions are characterized by total independence with both pedestrian and private driveway access. The houses will be equipped with a large open-space living area with kitchenette and possibility to create a single room. The living area overlooks a large porch with rustic flavor, with exposed stone details and the surrounding garden. Complete the spaces of the living area, a practical laundry room, windowed bathroom complete with shower, storage room and double garage side by side with technical area and storage in the corresponding attic accessible by retractable staircase. The villa on the first floor consists of three bedrooms, including the master bedroom with private bathroom, a double bedroom and a single room of genersose dimensions. At the service of both rooms windowed bathroom with shower.