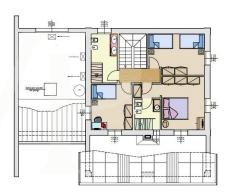

SCALA 1:100

| DESTINAZIONE D'USO  | SUP. CALPESTABILE |
|---------------------|-------------------|
| Corridoio           | 3,85 mq           |
| Camera 1            | 12,15 mq          |
| Camera Matrimoniale | 17,28 mq          |
| Camera 2            | 14,46 mq          |
| Bagno 1             | 8,34 mq           |
| Bagno 2             | 5,07 mq           |
| TOTALE PLANO PRIMO  | 61 15 ma          |

This floor plan is not to scale. The documents were given to us by the client. For this reason, we cannot guarantee the accuracy of the information.