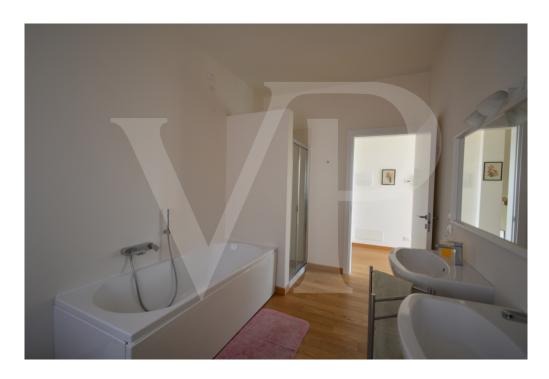

#### A first impression

Villa "Agli Archi", is a beautiful example of architecture from the middle of the 1900s in Liberty style, recently completely renovated. This house, develops the living area on the first floor, with entrance through the covered loggia which is accessed from the external staircase. The house opens with a bright living area, with large living room and separate kitchen of habitable size. On the first floor there are 4 generously sized bedrooms, 2 bathrooms and a further space that can be used as a study, from which there is access to the attic floor. Here there is a bright relaxation or play area, with a wonderful pocket terrace, bathroom and two further double rooms in the attic. On the ground floor, tavern equipped with connections for additional kitchen, very practical to take advantage of the outdoor patio located on the back, during the summer, bathroom, laundry and utility rooms in addition to a single garage of generous size. An additional uncovered parking space is located on the pavement in front of the garage entrance.

#### Details of amenities

Parquet flooring with underfloor heating for both the living and sleeping areas.

Practical underground cellar

Automated irrigation