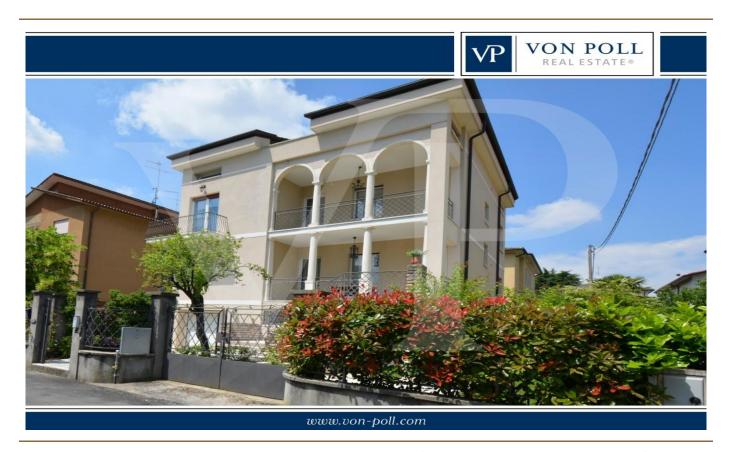

#### Villa at the "Arches" - Vicenza just outside the walls

Property ID: IT21355595

PURCHASE PRICE: 620.000 EUR • LIVING SPACE: ca. 392 m<sup>2</sup> • ROOMS: 12.5 • LAND AREA: 550 m<sup>2</sup>

- At a glance
- The property
- Energy Data
- A first impression
- Details of amenities
- All about the location
- Contact partner

#### A first impression

Villa "Agli Archi", is a beautiful example of architecture from the middle of the 1900s in Liberty style, recently completely renovated. This house, develops the living area on the first floor, with entrance through the covered loggia which is accessed from the external staircase. The house opens with a bright living area, with large living room and separate kitchen of habitable size. On the first floor there are 4 generously sized bedrooms, 2 bathrooms and a further space that can be used as a study, from which there is access to the attic floor. Here there is a bright relaxation or play area, with a wonderful pocket terrace, bathroom and two further double rooms in the attic. On the ground floor, tavern equipped with connections for additional kitchen, very practical to take advantage of the outdoor patio located on the back, during the summer, bathroom, laundry and utility rooms in addition to a single garage of generous size. An additional uncovered parking space is located on the pavement in front of the garage entrance.