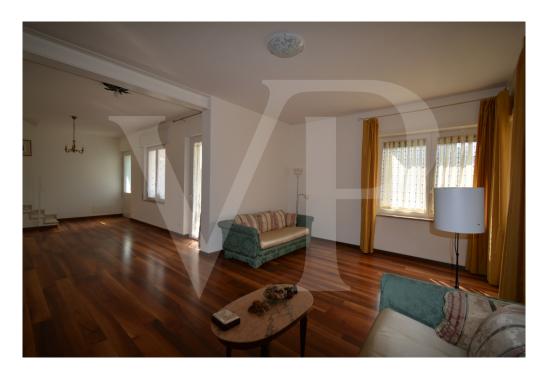

#### A first impression

Villa "Agli Archi", is a beautiful example of architecture from the middle of the 1900s in Liberty style, recently completely renovated. This house, develops the living area on the first floor, with entrance through the covered loggia which is accessed from the external staircase. The house opens with a bright living area, with large living room and separate kitchen of habitable size. On the first floor there are 4 generously sized bedrooms, 2 bathrooms and a further space that can be used as a study, from which there is access to the attic floor. Here there is a bright relaxation or play area, with a wonderful pocket terrace, bathroom and two further double rooms in the attic. On the ground floor, tavern equipped with connections for additional kitchen, very practical to take advantage of the outdoor patio located on the back, during the summer, bathroom, laundry and utility rooms in addition to a single garage of generous size. An additional uncovered parking space is located on the pavement in front of the garage entrance.

#### Details of amenities

Parquet flooring with underfloor heating for both the living and sleeping areas.

Practical underground cellar

Automated irrigation