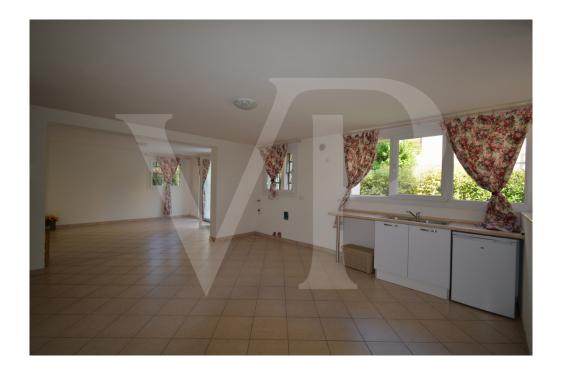

#### A first impression

Villa "Agli Archi", is a beautiful example of architecture from the middle of the 1900s in Liberty style, recently completely renovated. This house, develops the living area on the first floor, with entrance through the covered loggia which is accessed from the external staircase. The house opens with a bright living area, with large living room and separate kitchen of habitable size. On the first floor there are 4 generously sized bedrooms, 2 bathrooms and a further space that can be used as a study, from which there is access to the attic floor. Here there is a bright relaxation or play area, with a wonderful pocket terrace, bathroom and two further double rooms in the attic. On the ground floor, tavern equipped with connections for additional kitchen, very practical to take advantage of the outdoor patio located on the back, during the summer, bathroom, laundry and utility rooms in addition to a single garage of generous size. An additional uncovered parking space is located on the pavement in front of the garage entrance.