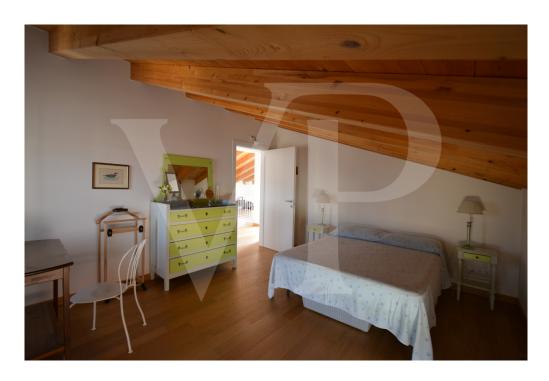

#### A first impression

Villa "Agli Archi", is a beautiful example of architecture from the middle of the 1900s in Liberty style, recently completely renovated. This house, develops the living area on the first floor, with entrance through the covered loggia which is accessed from the external staircase. The house opens with a bright living area, with large living room and separate kitchen of habitable size. On the first floor there are 4 generously sized bedrooms, 2 bathrooms and a further space that can be used as a study, from which there is access to the attic floor. Here there is a bright relaxation or play area, with a wonderful pocket terrace, bathroom and two further double rooms in the attic. On the ground floor, tavern equipped with connections for additional kitchen, very practical to take advantage of the outdoor patio located on the back, during the summer, bathroom, laundry and utility rooms in addition to a single garage of generous size. An additional uncovered parking space is located on the pavement in front of the garage entrance.