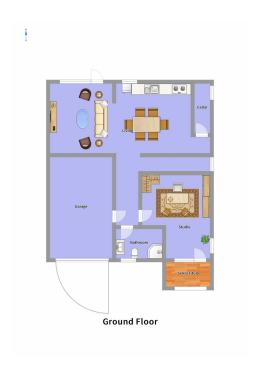

#### A first impression

Villa "Agli Archi", is a beautiful example of architecture from the middle of the 1900s in Liberty style, recently completely renovated. This house, develops the living area on the first floor, with entrance through the covered loggia which is accessed from the external staircase. The house opens with a bright living area, with large living room and separate kitchen of habitable size. On the first floor there are 4 generously sized bedrooms, 2 bathrooms and a further space that can be used as a study, from which there is access to the attic floor. Here there is a bright relaxation or play area, with a wonderful pocket terrace, bathroom and two further double rooms in the attic. On the ground floor, tavern equipped with connections for additional kitchen, very practical to take advantage of the outdoor patio located on the back, during the summer, bathroom, laundry and utility rooms in addition to a single garage of generous size. An additional uncovered parking space is located on the pavement in front of the garage entrance.