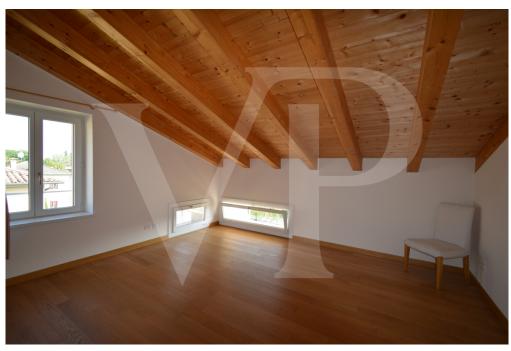

#### A first impression

Villa "Agli Archi", is a beautiful example of architecture from the middle of the 1900s in Liberty style, recently completely renovated. This house, develops the living area on the first floor, with entrance through the covered loggia which is accessed from the external staircase. The house opens with a bright living area, with large living room and separate kitchen of habitable size. On the first floor there are 4 generously sized bedrooms, 2 bathrooms and a further space that can be used as a study, from which there is access to the attic floor. Here there is a bright relaxation or play area, with a wonderful pocket terrace, bathroom and two further double rooms in the attic. On the ground floor, tavern equipped with connections for additional kitchen, very practical to take advantage of the outdoor patio located on the back, during the summer, bathroom, laundry and utility rooms in addition to a single garage of generous size. An additional uncovered parking space is located on the pavement in front of the garage entrance.