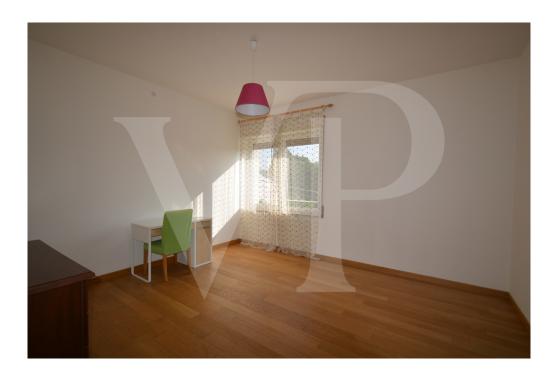

#### A first impression

Villa "Agli Archi", is a beautiful example of architecture from the middle of the 1900s in Liberty style, recently completely renovated. This house, develops the living area on the first floor, with entrance through the covered loggia which is accessed from the external staircase. The house opens with a bright living area, with large living room and separate kitchen of habitable size. On the first floor there are 4 generously sized bedrooms, 2 bathrooms and a further space that can be used as a study, from which there is access to the attic floor. Here there is a bright relaxation or play area, with a wonderful pocket terrace, bathroom and two further double rooms in the attic. On the ground floor, tavern equipped with connections for additional kitchen, very practical to take advantage of the outdoor patio located on the back, during the summer, bathroom, laundry and utility rooms in addition to a single garage of generous size. An additional uncovered parking space is located on the pavement in front of the garage entrance.

#### Details of amenities

Parquet flooring with underfloor heating for both the living and sleeping areas.

Practical underground cellar

Automated irrigation