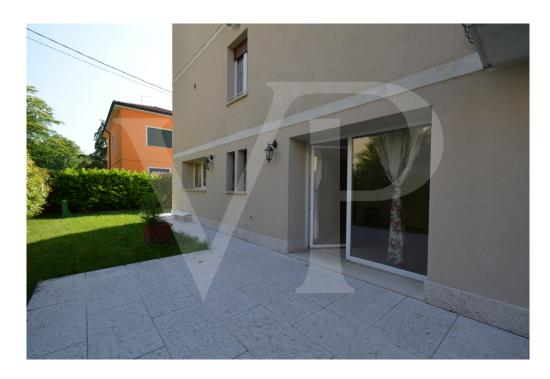

#### A first impression

Villa "Agli Archi", is a beautiful example of architecture from the middle of the 1900s in Liberty style, recently completely renovated. This house, develops the living area on the first floor, with entrance through the covered loggia which is accessed from the external staircase. The house opens with a bright living area, with large living room and separate kitchen of habitable size. On the first floor there are 4 generously sized bedrooms, 2 bathrooms and a further space that can be used as a study, from which there is access to the attic floor. Here there is a bright relaxation or play area, with a wonderful pocket terrace, bathroom and two further double rooms in the attic. On the ground floor, tavern equipped with connections for additional kitchen, very practical to take advantage of the outdoor patio located on the back, during the summer, bathroom, laundry and utility rooms in addition to a single garage of generous size. An additional uncovered parking space is located on the pavement in front of the garage entrance.