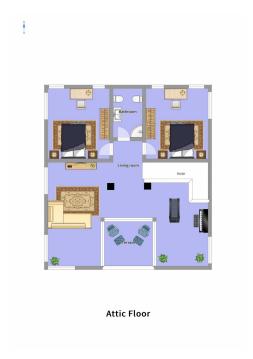

#### A first impression

Villa "Agli Archi", is a beautiful example of architecture from the middle of the 1900s in Liberty style, recently completely renovated. This house, develops the living area on the first floor, with entrance through the covered loggia which is accessed from the external staircase. The house opens with a bright living area, with large living room and separate kitchen of habitable size. On the first floor there are 4 generously sized bedrooms, 2 bathrooms and a further space that can be used as a study, from which there is access to the attic floor. Here there is a bright relaxation or play area, with a wonderful pocket terrace, bathroom and two further double rooms in the attic. On the ground floor, tavern equipped with connections for additional kitchen, very practical to take advantage of the outdoor patio located on the back, during the summer, bathroom, laundry and utility rooms in addition to a single garage of generous size. An additional uncovered parking space is located on the pavement in front of the garage entrance.