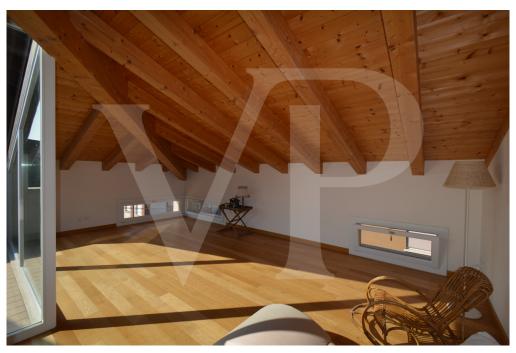

#### A first impression

Villa "Agli Archi", is a beautiful example of architecture from the middle of the 1900s in Liberty style, recently completely renovated. This house, develops the living area on the first floor, with entrance through the covered loggia which is accessed from the external staircase. The house opens with a bright living area, with large living room and separate kitchen of habitable size. On the first floor there are 4 generously sized bedrooms, 2 bathrooms and a further space that can be used as a study, from which there is access to the attic floor. Here there is a bright relaxation or play area, with a wonderful pocket terrace, bathroom and two further double rooms in the attic. On the ground floor, tavern equipped with connections for additional kitchen, very practical to take advantage of the outdoor patio located on the back, during the summer, bathroom, laundry and utility rooms in addition to a single garage of generous size. An additional uncovered parking space is located on the pavement in front of the garage entrance.