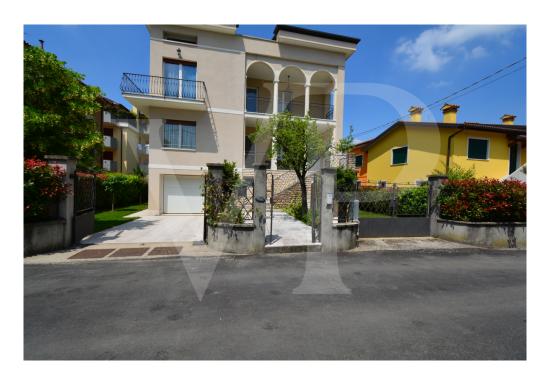

#### A first impression

Villa "Agli Archi", is a beautiful example of architecture from the middle of the 1900s in Liberty style, recently completely renovated. This house, develops the living area on the first floor, with entrance through the covered loggia which is accessed from the external staircase. The house opens with a bright living area, with large living room and separate kitchen of habitable size. On the first floor there are 4 generously sized bedrooms, 2 bathrooms and a further space that can be used as a study, from which there is access to the attic floor. Here there is a bright relaxation or play area, with a wonderful pocket terrace, bathroom and two further double rooms in the attic. On the ground floor, tavern equipped with connections for additional kitchen, very practical to take advantage of the outdoor patio located on the back, during the summer, bathroom, laundry and utility rooms in addition to a single garage of generous size. An additional uncovered parking space is located on the pavement in front of the garage entrance.

#### All about the location

Villa "Agli Archi" inside a dead-end street, inside Viale Trento, in a residential area substantially devoid of traffic and for this reason very quiet. The Bacchiglione river is at the end of the road, making the landscape particularly pleasant and relaxing to enjoy also from the Villa's views. The city centre can be reached either on foot or by bicycle, thanks to the safe cycle-pedestrian path that in a few hundred metres arrives at Porta Santa Croce, the first access to the historical walls of Vicenza, and at Corso Fogazzaro, the beginning of the pedestrian area of the historical centre. In the immediate vicinity, supermarkets, schools of all levels, and all the main services of the city of Vicenza. The area has always been particularly safe thanks to the relative proximity of the Police Headquarters of the city. Similarly, this solution is also very suitable for those who have to move often for work, being a few minutes from the beginning of the ring road West of the city that leads quickly to the exit of Vicenza Ovest and its industrial area.