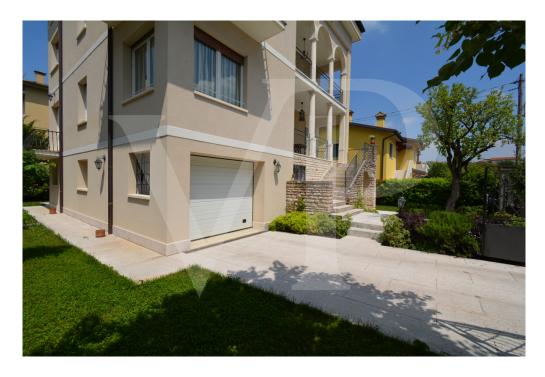

#### A first impression

Villa "Agli Archi", is a beautiful example of architecture from the middle of the 1900s in Liberty style, recently completely renovated. This house, develops the living area on the first floor, with entrance through the covered loggia which is accessed from the external staircase. The house opens with a bright living area, with large living room and separate kitchen of habitable size. On the first floor there are 4 generously sized bedrooms, 2 bathrooms and a further space that can be used as a study, from which there is access to the attic floor. Here there is a bright relaxation or play area, with a wonderful pocket terrace, bathroom and two further double rooms in the attic. On the ground floor, tavern equipped with connections for additional kitchen, very practical to take advantage of the outdoor patio located on the back, during the summer, bathroom, laundry and utility rooms in addition to a single garage of generous size. An additional uncovered parking space is located on the pavement in front of the garage entrance.

#### Details of amenities

Parquet flooring with underfloor heating for both the living and sleeping areas.

Practical underground cellar

Automated irrigation