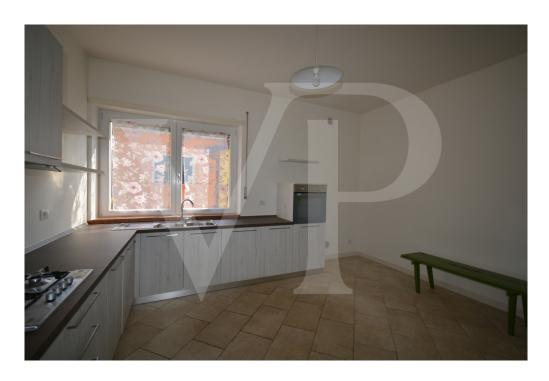

#### A first impression

Villa "Agli Archi", is a beautiful example of architecture from the middle of the 1900s in Liberty style, recently completely renovated. This house, develops the living area on the first floor, with entrance through the covered loggia which is accessed from the external staircase. The house opens with a bright living area, with large living room and separate kitchen of habitable size. On the first floor there are 4 generously sized bedrooms, 2 bathrooms and a further space that can be used as a study, from which there is access to the attic floor. Here there is a bright relaxation or play area, with a wonderful pocket terrace, bathroom and two further double rooms in the attic. On the ground floor, tavern equipped with connections for additional kitchen, very practical to take advantage of the outdoor patio located on the back, during the summer, bathroom, laundry and utility rooms in addition to a single garage of generous size. An additional uncovered parking space is located on the pavement in front of the garage entrance.

#### Details of amenities

Parquet flooring with underfloor heating for both the living and sleeping areas.

Practical underground cellar

Automated irrigation