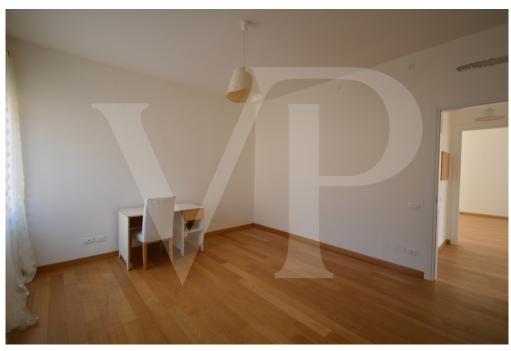

#### A first impression

Villa "Agli Archi", is a beautiful example of architecture from the middle of the 1900s in Liberty style, recently completely renovated. This house, develops the living area on the first floor, with entrance through the covered loggia which is accessed from the external staircase. The house opens with a bright living area, with large living room and separate kitchen of habitable size. On the first floor there are 4 generously sized bedrooms, 2 bathrooms and a further space that can be used as a study, from which there is access to the attic floor. Here there is a bright relaxation or play area, with a wonderful pocket terrace, bathroom and two further double rooms in the attic. On the ground floor, tavern equipped with connections for additional kitchen, very practical to take advantage of the outdoor patio located on the back, during the summer, bathroom, laundry and utility rooms in addition to a single garage of generous size. An additional uncovered parking space is located on the pavement in front of the garage entrance.

#### Details of amenities

Parquet flooring with underfloor heating for both the living and sleeping areas.

Practical underground cellar

Automated irrigation