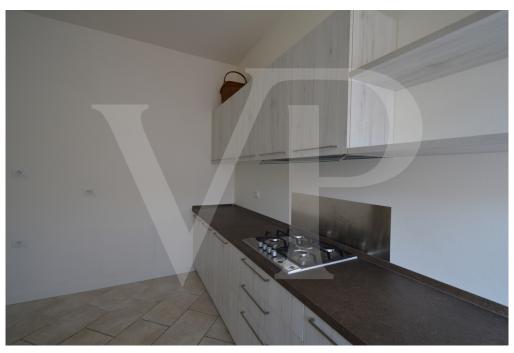

#### A first impression

Villa "Agli Archi", is a beautiful example of architecture from the middle of the 1900s in Liberty style, recently completely renovated. This house, develops the living area on the first floor, with entrance through the covered loggia which is accessed from the external staircase. The house opens with a bright living area, with large living room and separate kitchen of habitable size. On the first floor there are 4 generously sized bedrooms, 2 bathrooms and a further space that can be used as a study, from which there is access to the attic floor. Here there is a bright relaxation or play area, with a wonderful pocket terrace, bathroom and two further double rooms in the attic. On the ground floor, tavern equipped with connections for additional kitchen, very practical to take advantage of the outdoor patio located on the back, during the summer, bathroom, laundry and utility rooms in addition to a single garage of generous size. An additional uncovered parking space is located on the pavement in front of the garage entrance.

#### Details of amenities

Parquet flooring with underfloor heating for both the living and sleeping areas.

Practical underground cellar

Automated irrigation