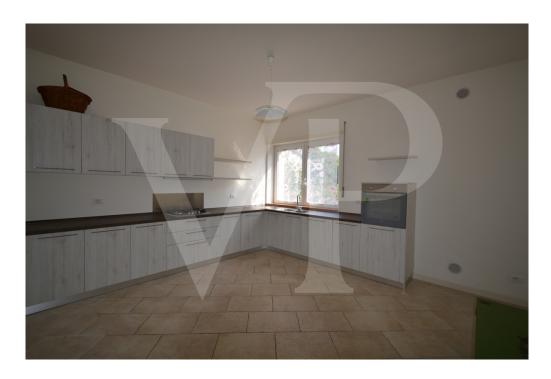

# The property

Main Floor

#### A first impression

Villa "Agli Archi", is a beautiful example of architecture from the middle of the 1900s in Liberty style, recently completely renovated. This house, develops the living area on the first floor, with entrance through the covered loggia which is accessed from the external staircase. The house opens with a bright living area, with large living room and separate kitchen of habitable size. On the first floor there are 4 generously sized bedrooms, 2 bathrooms and a further space that can be used as a study, from which there is access to the attic floor. Here there is a bright relaxation or play area, with a wonderful pocket terrace, bathroom and two further double rooms in the attic. On the ground floor, tavern equipped with connections for additional kitchen, very practical to take advantage of the outdoor patio located on the back, during the summer, bathroom, laundry and utility rooms in addition to a single garage of generous size. An additional uncovered parking space is located on the pavement in front of the garage entrance.