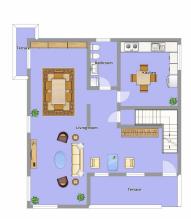

# The property

Main Floor

#### A first impression

Villa "Agli Archi", is a beautiful example of architecture from the middle of the 1900s in Liberty style, recently completely renovated. This house, develops the living area on the first floor, with entrance through the covered loggia which is accessed from the external staircase. The house opens with a bright living area, with large living room and separate kitchen of habitable size. On the first floor there are 4 generously sized bedrooms, 2 bathrooms and a further space that can be used as a study, from which there is access to the attic floor. Here there is a bright relaxation or play area, with a wonderful pocket terrace, bathroom and two further double rooms in the attic. On the ground floor, tavern equipped with connections for additional kitchen, very practical to take advantage of the outdoor patio located on the back, during the summer, bathroom, laundry and utility rooms in addition to a single garage of generous size. An additional uncovered parking space is located on the pavement in front of the garage entrance.