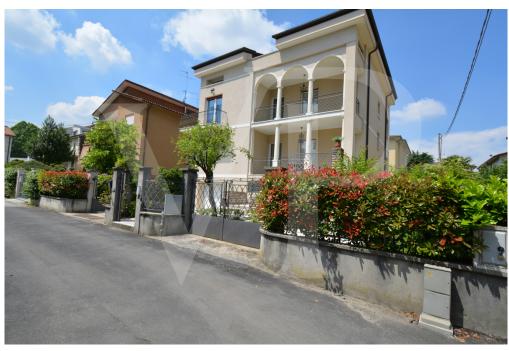

#### All about the location

Villa "Agli Archi" inside a dead-end street, inside Viale Trento, in a residential area substantially devoid of traffic and for this reason very quiet. The Bacchiglione river is at the end of the road, making the landscape particularly pleasant and relaxing to enjoy also from the Villa's views. The city centre can be reached either on foot or by bicycle, thanks to the safe cycle-pedestrian path that in a few hundred metres arrives at Porta Santa Croce, the first access to the historical walls of Vicenza, and at Corso Fogazzaro, the beginning of the pedestrian area of the historical centre. In the immediate vicinity, supermarkets, schools of all levels, and all the main services of the city of Vicenza. The area has always been particularly safe thanks to the relative proximity of the Police Headquarters of the city. Similarly, this solution is also very suitable for those who have to move often for work, being a few minutes from the beginning of the ring road West of the city that leads quickly to the exit of Vicenza Ovest and its industrial area.