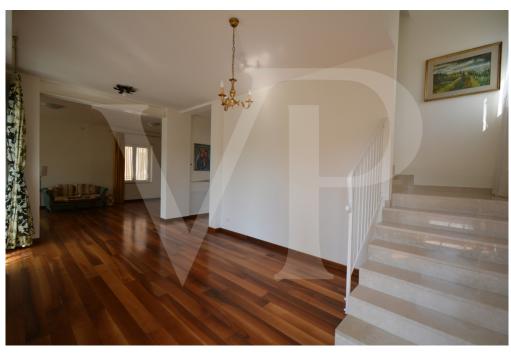

# The property

Main Floor

#### A first impression

Villa "Agli Archi", is a beautiful example of architecture from the middle of the 1900s in Liberty style, recently completely renovated. This house, develops the living area on the first floor, with entrance through the covered loggia which is accessed from the external staircase. The house opens with a bright living area, with large living room and separate kitchen of habitable size. On the first floor there are 4 generously sized bedrooms, 2 bathrooms and a further space that can be used as a study, from which there is access to the attic floor. Here there is a bright relaxation or play area, with a wonderful pocket terrace, bathroom and two further double rooms in the attic. On the ground floor, tavern equipped with connections for additional kitchen, very practical to take advantage of the outdoor patio located on the back, during the summer, bathroom, laundry and utility rooms in addition to a single garage of generous size. An additional uncovered parking space is located on the pavement in front of the garage entrance.