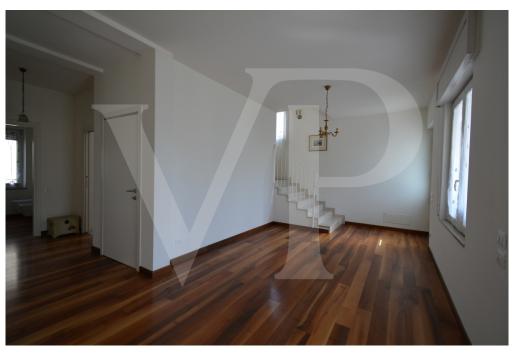

# The property

Main Floor

#### A first impression

Villa "Agli Archi", is a beautiful example of architecture from the middle of the 1900s in Liberty style, recently completely renovated. This house, develops the living area on the first floor, with entrance through the covered loggia which is accessed from the external staircase. The house opens with a bright living area, with large living room and separate kitchen of habitable size. On the first floor there are 4 generously sized bedrooms, 2 bathrooms and a further space that can be used as a study, from which there is access to the attic floor. Here there is a bright relaxation or play area, with a wonderful pocket terrace, bathroom and two further double rooms in the attic. On the ground floor, tavern equipped with connections for additional kitchen, very practical to take advantage of the outdoor patio located on the back, during the summer, bathroom, laundry and utility rooms in addition to a single garage of generous size. An additional uncovered parking space is located on the pavement in front of the garage entrance.