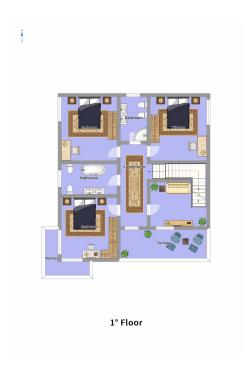

#### A first impression

Villa "Agli Archi", is a beautiful example of architecture from the middle of the 1900s in Liberty style, recently completely renovated. This house, develops the living area on the first floor, with entrance through the covered loggia which is accessed from the external staircase. The house opens with a bright living area, with large living room and separate kitchen of habitable size. On the first floor there are 4 generously sized bedrooms, 2 bathrooms and a further space that can be used as a study, from which there is access to the attic floor. Here there is a bright relaxation or play area, with a wonderful pocket terrace, bathroom and two further double rooms in the attic. On the ground floor, tavern equipped with connections for additional kitchen, very practical to take advantage of the outdoor patio located on the back, during the summer, bathroom, laundry and utility rooms in addition to a single garage of generous size. An additional uncovered parking space is located on the pavement in front of the garage entrance.