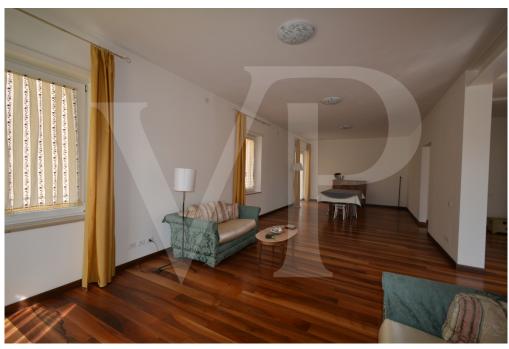

# The property

Main Floor

#### A first impression

Villa "Agli Archi", is a beautiful example of architecture from the middle of the 1900s in Liberty style, recently completely renovated. This house, develops the living area on the first floor, with entrance through the covered loggia which is accessed from the external staircase. The house opens with a bright living area, with large living room and separate kitchen of habitable size. On the first floor there are 4 generously sized bedrooms, 2 bathrooms and a further space that can be used as a study, from which there is access to the attic floor. Here there is a bright relaxation or play area, with a wonderful pocket terrace, bathroom and two further double rooms in the attic. On the ground floor, tavern equipped with connections for additional kitchen, very practical to take advantage of the outdoor patio located on the back, during the summer, bathroom, laundry and utility rooms in addition to a single garage of generous size. An additional uncovered parking space is located on the pavement in front of the garage entrance.