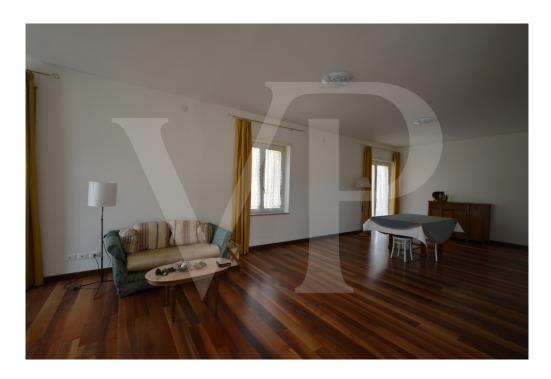

# The property

Main Floor

#### A first impression

Villa "Agli Archi", is a beautiful example of architecture from the middle of the 1900s in Liberty style, recently completely renovated. This house, develops the living area on the first floor, with entrance through the covered loggia which is accessed from the external staircase. The house opens with a bright living area, with large living room and separate kitchen of habitable size. On the first floor there are 4 generously sized bedrooms, 2 bathrooms and a further space that can be used as a study, from which there is access to the attic floor. Here there is a bright relaxation or play area, with a wonderful pocket terrace, bathroom and two further double rooms in the attic. On the ground floor, tavern equipped with connections for additional kitchen, very practical to take advantage of the outdoor patio located on the back, during the summer, bathroom, laundry and utility rooms in addition to a single garage of generous size. An additional uncovered parking space is located on the pavement in front of the garage entrance.