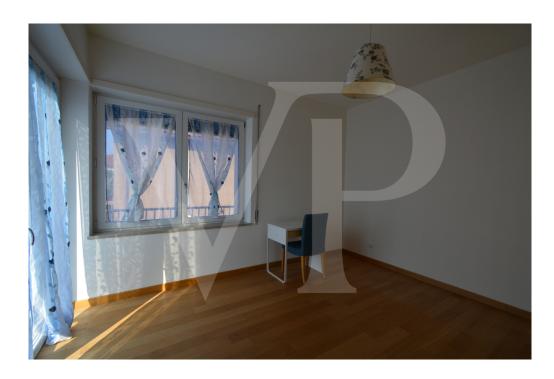

#### A first impression

Villa "Agli Archi", is a beautiful example of architecture from the middle of the 1900s in Liberty style, recently completely renovated. This house, develops the living area on the first floor, with entrance through the covered loggia which is accessed from the external staircase. The house opens with a bright living area, with large living room and separate kitchen of habitable size. On the first floor there are 4 generously sized bedrooms, 2 bathrooms and a further space that can be used as a study, from which there is access to the attic floor. Here there is a bright relaxation or play area, with a wonderful pocket terrace, bathroom and two further double rooms in the attic. On the ground floor, tavern equipped with connections for additional kitchen, very practical to take advantage of the outdoor patio located on the back, during the summer, bathroom, laundry and utility rooms in addition to a single garage of generous size. An additional uncovered parking space is located on the pavement in front of the garage entrance.