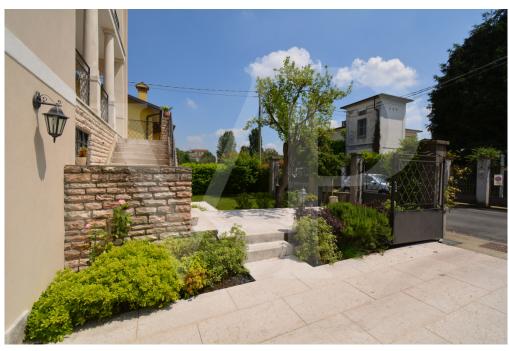

#### A first impression

Villa "Agli Archi", is a beautiful example of architecture from the middle of the 1900s in Liberty style, recently completely renovated. This house, develops the living area on the first floor, with entrance through the covered loggia which is accessed from the external staircase. The house opens with a bright living area, with large living room and separate kitchen of habitable size. On the first floor there are 4 generously sized bedrooms, 2 bathrooms and a further space that can be used as a study, from which there is access to the attic floor. Here there is a bright relaxation or play area, with a wonderful pocket terrace, bathroom and two further double rooms in the attic. On the ground floor, tavern equipped with connections for additional kitchen, very practical to take advantage of the outdoor patio located on the back, during the summer, bathroom, laundry and utility rooms in addition to a single garage of generous size. An additional uncovered parking space is located on the pavement in front of the garage entrance.

#### All about the location

Villa "Agli Archi" inside a dead-end street, inside Viale Trento, in a residential area substantially devoid of traffic and for this reason very quiet. The Bacchiglione river is at the end of the road, making the landscape particularly pleasant and relaxing to enjoy also from the Villa's views. The city centre can be reached either on foot or by bicycle, thanks to the safe cycle-pedestrian path that in a few hundred metres arrives at Porta Santa Croce, the first access to the historical walls of Vicenza, and at Corso Fogazzaro, the beginning of the pedestrian area of the historical centre. In the immediate vicinity, supermarkets, schools of all levels, and all the main services of the city of Vicenza. The area has always been particularly safe thanks to the relative proximity of the Police Headquarters of the city. Similarly, this solution is also very suitable for those who have to move often for work, being a few minutes from the beginning of the ring road West of the city that leads quickly to the exit of Vicenza Ovest and its industrial area.