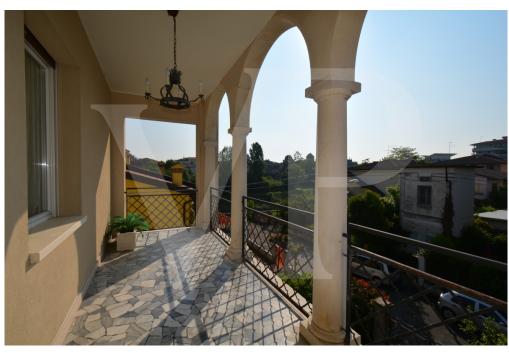

#### A first impression

Villa "Agli Archi", is a beautiful example of architecture from the middle of the 1900s in Liberty style, recently completely renovated. This house, develops the living area on the first floor, with entrance through the covered loggia which is accessed from the external staircase. The house opens with a bright living area, with large living room and separate kitchen of habitable size. On the first floor there are 4 generously sized bedrooms, 2 bathrooms and a further space that can be used as a study, from which there is access to the attic floor. Here there is a bright relaxation or play area, with a wonderful pocket terrace, bathroom and two further double rooms in the attic. On the ground floor, tavern equipped with connections for additional kitchen, very practical to take advantage of the outdoor patio located on the back, during the summer, bathroom, laundry and utility rooms in addition to a single garage of generous size. An additional uncovered parking space is located on the pavement in front of the garage entrance.