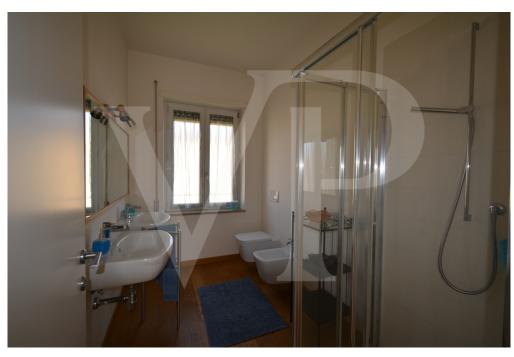

#### A first impression

Villa "Agli Archi", is a beautiful example of architecture from the middle of the 1900s in Liberty style, recently completely renovated. This house, develops the living area on the first floor, with entrance through the covered loggia which is accessed from the external staircase. The house opens with a bright living area, with large living room and separate kitchen of habitable size. On the first floor there are 4 generously sized bedrooms, 2 bathrooms and a further space that can be used as a study, from which there is access to the attic floor. Here there is a bright relaxation or play area, with a wonderful pocket terrace, bathroom and two further double rooms in the attic. On the ground floor, tavern equipped with connections for additional kitchen, very practical to take advantage of the outdoor patio located on the back, during the summer, bathroom, laundry and utility rooms in addition to a single garage of generous size. An additional uncovered parking space is located on the pavement in front of the garage entrance.

#### Details of amenities

Parquet flooring with underfloor heating for both the living and sleeping areas.

Practical underground cellar

Automated irrigation