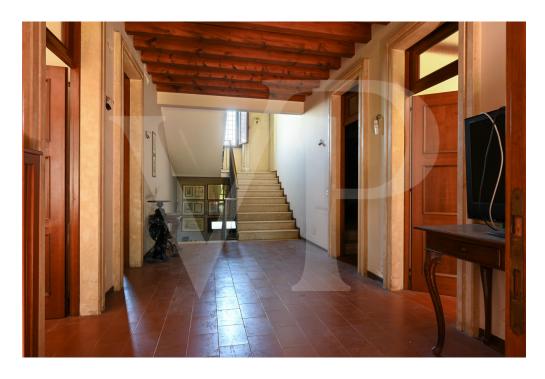

#### A first impression

Farmhouse dating back to 1700 and renovated in the 80's, with private entrance and 1800 square meters of green adjacent also usable as parking. With an internal surface of 600 square meters on 3 levels and four original marble fireplaces of 1700, the house needs to be updated in terms of electrical, plumbing, windows and interior finishes. Structurally the building does not require intervention, the roof is in good condition and the facade is well preserved. Interesting for the possibility of taking advantage of the SuperBonus with the possibility of transferring the various credits arising from the works of adaptation (both 110% and 65% and 50%).