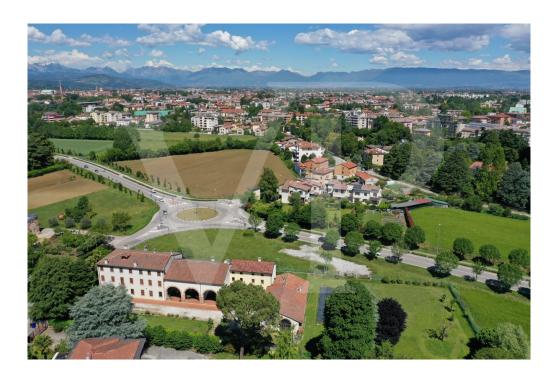

#### All about the location

At the gates of the city, in a green oasis, this solution is characterized by its proximity to the new district of Borgo Berga, reachable on foot. The city center is a few minutes away by car and it is very practical to reach it also by bicycle. The proximity to the new court of the city makes it very interesting as a potential conversion to associated professional offices. Appealing solution also in vision of restructuring and income for Americans, given the proximity of the Ederle barracks two minutes away by car and easily reachable on foot and by bike.