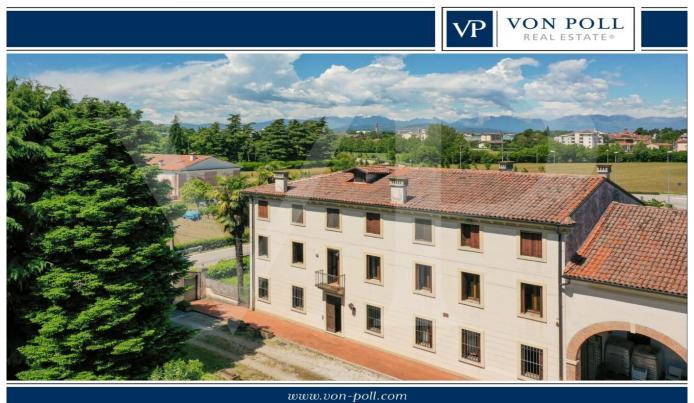

#### Portion of farmhouse of 1700 to be renovated

Property ID: IT21355564

PURCHASE PRICE: 550.000 EUR • LIVING SPACE: ca. 610 m<sup>2</sup> • ROOMS: 17.5

- At a glance
- The property
- Energy Data
- Floor plans
- A first impression
- All about the location
- Contact partner

#### A first impression

Farmhouse dating back to 1700 and renovated in the 80's, with private entrance and 1800 square meters of green adjacent also usable as parking. With an internal surface of 600 square meters on 3 levels and four original marble fireplaces of 1700, the house needs to be updated in terms of electrical, plumbing, windows and interior finishes. Structurally the building does not require intervention, the roof is in good condition and the facade is well preserved. Interesting for the possibility of taking advantage of the SuperBonus with the possibility of transferring the various credits arising from the works of adaptation (both 110% and 65% and 50%).