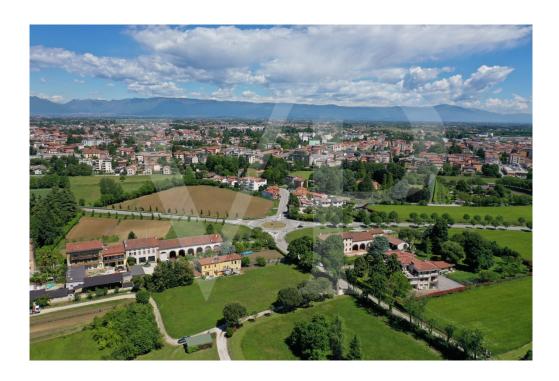

#### All about the location

At the gates of the city, in a green oasis, this solution is characterized by its proximity to the new district of Borgo Berga, reachable on foot. The city center is a few minutes away by car and it is very practical to reach it also by bicycle. The proximity to the new court of the city makes it very interesting as a potential conversion to associated professional offices. Appealing solution also in vision of restructuring and income for Americans, given the proximity of the Ederle barracks two minutes away by car and easily reachable on foot and by bike.