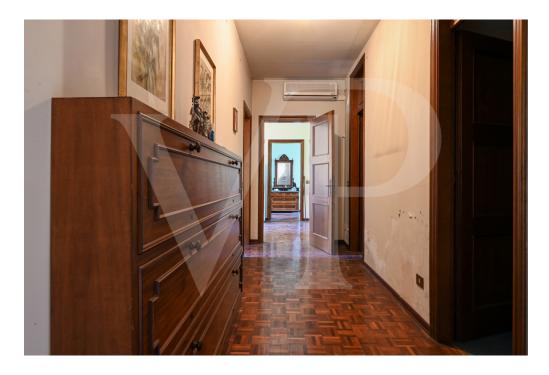

#### A first impression

Farmhouse dating back to 1700 and renovated in the 80's, with private entrance and 1800 square meters of green adjacent also usable as parking. With an internal surface of 600 square meters on 3 levels and four original marble fireplaces of 1700, the house needs to be updated in terms of electrical, plumbing, windows and interior finishes. Structurally the building does not require intervention, the roof is in good condition and the facade is well preserved. Interesting for the possibility of taking advantage of the SuperBonus with the possibility of transferring the various credits arising from the works of adaptation (both 110% and 65% and 50%).