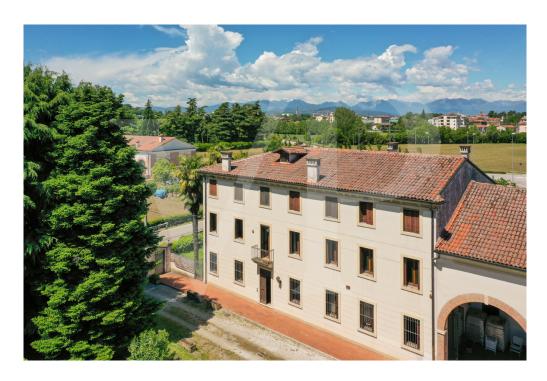

#### A first impression

Farmhouse dating back to 1700 and renovated in the 80's, with private entrance and 1800 square meters of green adjacent also usable as parking. With an internal surface of 600 square meters on 3 levels and four original marble fireplaces of 1700, the house needs to be updated in terms of electrical, plumbing, windows and interior finishes. Structurally the building does not require intervention, the roof is in good condition and the facade is well preserved. Interesting for the possibility of taking advantage of the SuperBonus with the possibility of transferring the various credits arising from the works of adaptation (both 110% and 65% and 50%).