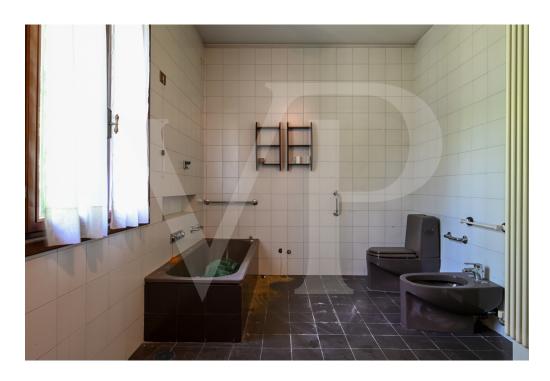

#### A first impression

Farmhouse dating back to 1700 and renovated in the 80's, with private entrance and 1800 square meters of green adjacent also usable as parking. With an internal surface of 600 square meters on 3 levels and four original marble fireplaces of 1700, the house needs to be updated in terms of electrical, plumbing, windows and interior finishes. Structurally the building does not require intervention, the roof is in good condition and the facade is well preserved. Interesting for the possibility of taking advantage of the SuperBonus with the possibility of transferring the various credits arising from the works of adaptation (both 110% and 65% and 50%).