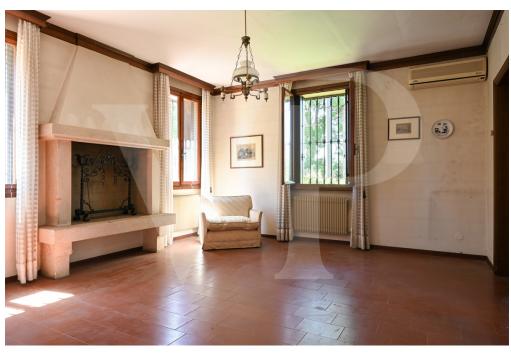

#### A first impression

Farmhouse dating back to 1700 and renovated in the 80's, with private entrance and 1800 square meters of green adjacent also usable as parking. With an internal surface of 600 square meters on 3 levels and four original marble fireplaces of 1700, the house needs to be updated in terms of electrical, plumbing, windows and interior finishes. Structurally the building does not require intervention, the roof is in good condition and the facade is well preserved. Interesting for the possibility of taking advantage of the SuperBonus with the possibility of transferring the various credits arising from the works of adaptation (both 110% and 65% and 50%).