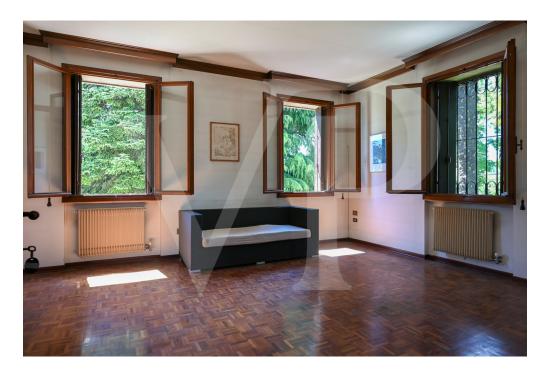

#### A first impression

Farmhouse dating back to 1700 and renovated in the 80's, with private entrance and 1800 square meters of green adjacent also usable as parking. With an internal surface of 600 square meters on 3 levels and four original marble fireplaces of 1700, the house needs to be updated in terms of electrical, plumbing, windows and interior finishes. Structurally the building does not require intervention, the roof is in good condition and the facade is well preserved. Interesting for the possibility of taking advantage of the SuperBonus with the possibility of transferring the various credits arising from the works of adaptation (both 110% and 65% and 50%).