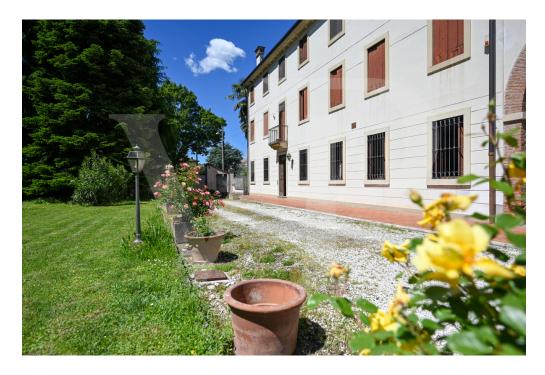

#### A first impression

Farmhouse dating back to 1700 and renovated in the 80's, with private entrance and 1800 square meters of green adjacent also usable as parking. With an internal surface of 600 square meters on 3 levels and four original marble fireplaces of 1700, the house needs to be updated in terms of electrical, plumbing, windows and interior finishes. Structurally the building does not require intervention, the roof is in good condition and the facade is well preserved. Interesting for the possibility of taking advantage of the SuperBonus with the possibility of transferring the various credits arising from the works of adaptation (both 110% and 65% and 50%).