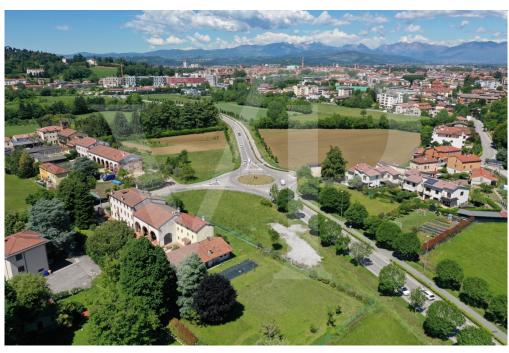

#### All about the location

At the gates of the city, in a green oasis, this solution is characterized by its proximity to the new district of Borgo Berga, reachable on foot. The city center is a few minutes away by car and it is very practical to reach it also by bicycle. The proximity to the new court of the city makes it very interesting as a potential conversion to associated professional offices. Appealing solution also in vision of restructuring and income for Americans, given the proximity of the Ederle barracks two minutes away by car and easily reachable on foot and by bike.