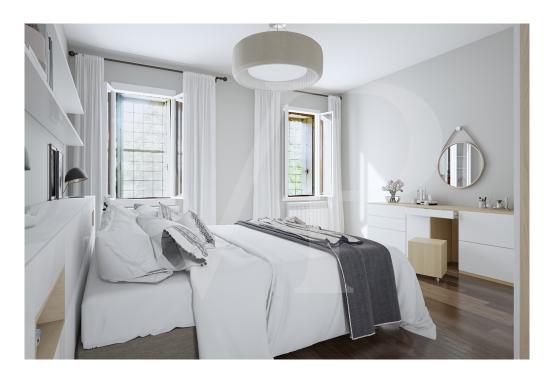

#### A first impression

Farmhouse dating back to 1700 and renovated in the 80's, with private entrance and 1800 square meters of green adjacent also usable as parking. With an internal surface of 600 square meters on 3 levels and four original marble fireplaces of 1700, the house needs to be updated in terms of electrical, plumbing, windows and interior finishes. Structurally the building does not require intervention, the roof is in good condition and the facade is well preserved. Interesting for the possibility of taking advantage of the SuperBonus with the possibility of transferring the various credits arising from the works of adaptation (both 110% and 65% and 50%).