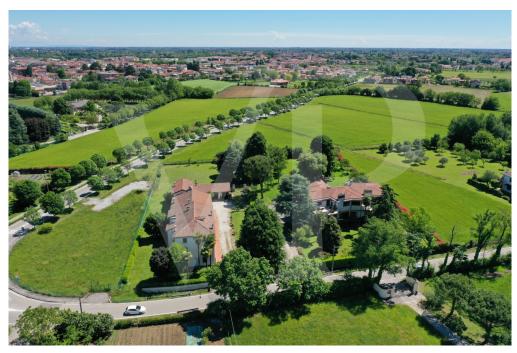

#### A first impression

Farmhouse dating back to 1700 and renovated in the 80's, with private entrance and 1800 square meters of green adjacent also usable as parking. With an internal surface of 600 square meters on 3 levels and four original marble fireplaces of 1700, the house needs to be updated in terms of electrical, plumbing, windows and interior finishes. Structurally the building does not require intervention, the roof is in good condition and the facade is well preserved. Interesting for the possibility of taking advantage of the SuperBonus with the possibility of transferring the various credits arising from the works of adaptation (both 110% and 65% and 50%).

#### All about the location

At the gates of the city, in a green oasis, this solution is characterized by its proximity to the new district of Borgo Berga, reachable on foot. The city center is a few minutes away by car and it is very practical to reach it also by bicycle. The proximity to the new court of the city makes it very interesting as a potential conversion to associated professional offices. Appealing solution also in vision of restructuring and income for Americans, given the proximity of the Ederle barracks two minutes away by car and easily reachable on foot and by bike.