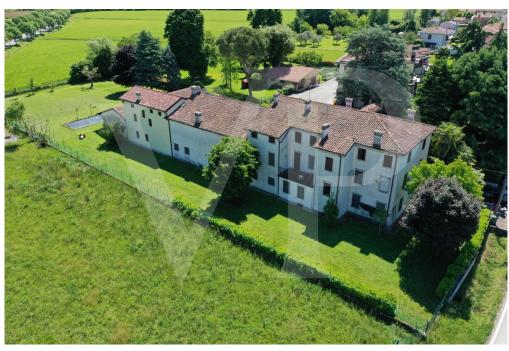

#### A first impression

Farmhouse dating back to 1700 and renovated in the 80's, with private entrance and 1800 square meters of green adjacent also usable as parking. With an internal surface of 600 square meters on 3 levels and four original marble fireplaces of 1700, the house needs to be updated in terms of electrical, plumbing, windows and interior finishes. Structurally the building does not require intervention, the roof is in good condition and the facade is well preserved. Interesting for the possibility of taking advantage of the SuperBonus with the possibility of transferring the various credits arising from the works of adaptation (both 110% and 65% and 50%).