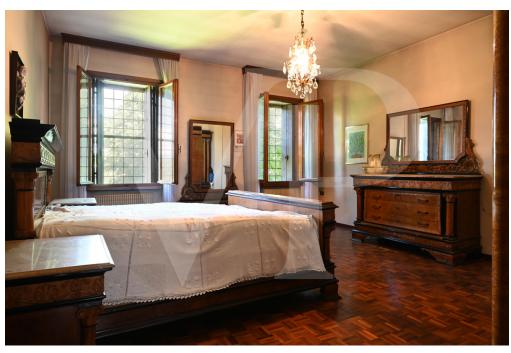

#### A first impression

Farmhouse dating back to 1700 and renovated in the 80's, with private entrance and 1800 square meters of green adjacent also usable as parking. With an internal surface of 600 square meters on 3 levels and four original marble fireplaces of 1700, the house needs to be updated in terms of electrical, plumbing, windows and interior finishes. Structurally the building does not require intervention, the roof is in good condition and the facade is well preserved. Interesting for the possibility of taking advantage of the SuperBonus with the possibility of transferring the various credits arising from the works of adaptation (both 110% and 65% and 50%).