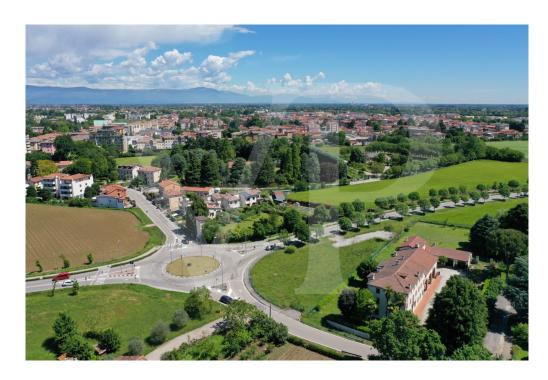

#### All about the location

At the gates of the city, in a green oasis, this solution is characterized by its proximity to the new district of Borgo Berga, reachable on foot. The city center is a few minutes away by car and it is very practical to reach it also by bicycle. The proximity to the new court of the city makes it very interesting as a potential conversion to associated professional offices. Appealing solution also in vision of restructuring and income for Americans, given the proximity of the Ederle barracks two minutes away by car and easily reachable on foot and by bike.