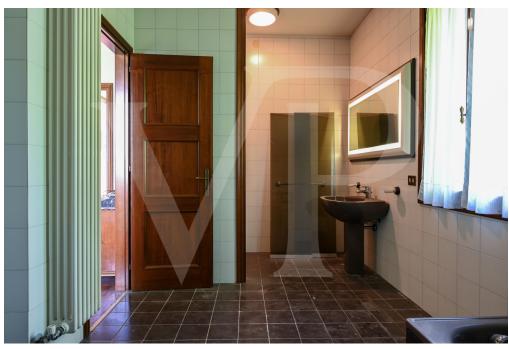

#### A first impression

Farmhouse dating back to 1700 and renovated in the 80's, with private entrance and 1800 square meters of green adjacent also usable as parking. With an internal surface of 600 square meters on 3 levels and four original marble fireplaces of 1700, the house needs to be updated in terms of electrical, plumbing, windows and interior finishes. Structurally the building does not require intervention, the roof is in good condition and the facade is well preserved. Interesting for the possibility of taking advantage of the SuperBonus with the possibility of transferring the various credits arising from the works of adaptation (both 110% and 65% and 50%).