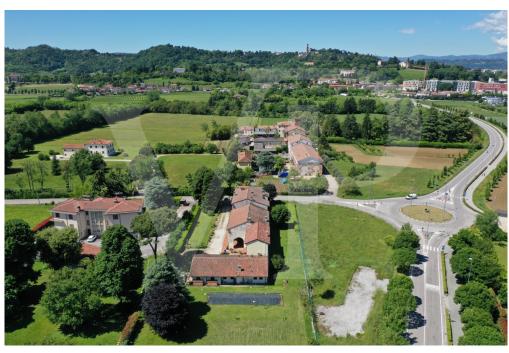

#### All about the location

At the gates of the city, in a green oasis, this solution is characterized by its proximity to the new district of Borgo Berga, reachable on foot. The city center is a few minutes away by car and it is very practical to reach it also by bicycle. The proximity to the new court of the city makes it very interesting as a potential conversion to associated professional offices. Appealing solution also in vision of restructuring and income for Americans, given the proximity of the Ederle barracks two minutes away by car and easily reachable on foot and by bike.