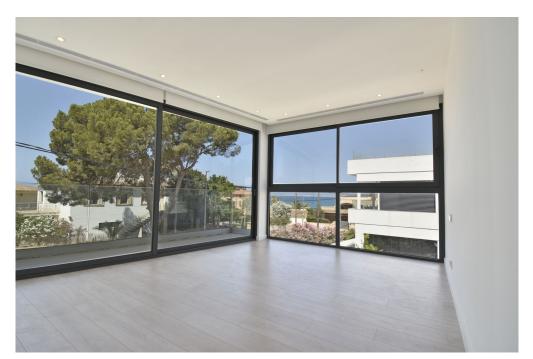

## A first impression

This newly built villa with sea views is for sale in Son Veri Nou. This property is distributed over three floors and offers a generous living space of approx. 149 square meters. The house has a total of six rooms, including five bedrooms and four bathrooms, two of which are en suite. The floors are laid with high-quality tiles and the open kitchen is already equipped with a modern fitted kitchen and all associated appliances. A special highlight of this villa is the well-tended garden with a drip irrigation system, which invites you to relax and linger. The property also has a terrace and an illuminated saltwater swimming pool, which provides refreshment on hot days. Another highlight is the roof terrace where you can enjoy the warm rays of the sun. This villa thus offers a luxurious and comfortable living experience in an exclusive location. A virtual viewing is available for this property.