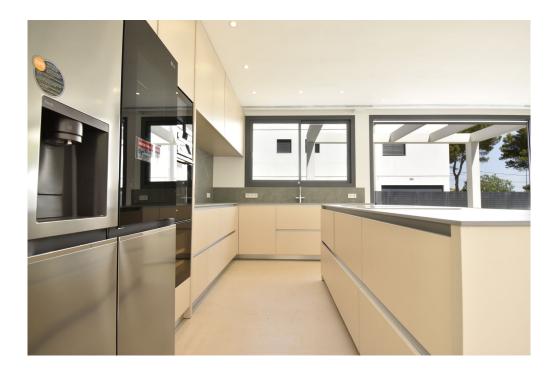

## A first impression

This newly built villa with sea views is for sale in Son Veri Nou. This property is distributed over three floors and offers a generous living space of approx. 149 square meters. The house has a total of six rooms, including five bedrooms and four bathrooms, two of which are en suite. The floors are laid with high-quality tiles and the open kitchen is already equipped with a modern fitted kitchen and all associated appliances. A special highlight of this villa is the well-tended garden with a drip irrigation system, which invites you to relax and linger. The property also has a terrace and an illuminated saltwater swimming pool, which provides refreshment on hot days. Another highlight is the roof terrace where you can enjoy the warm rays of the sun. This villa thus offers a luxurious and comfortable living experience in an exclusive location. A virtual viewing is available for this property.

## Details of amenities

- Swimming pool with salt water
- Double glazed windows
- Air conditioning hot/cold
- Underfloor heating by water
- Pre-installation of photovoltaic system
- Electrical pre-installation for curtain rails
- Data sockets
- Video intercom
- Water softener
- Fitted kitchen
- Terrace
- Garden with drip irrigation system
- Garage
- Charging socket for electric car
- Municipal water supply
- Municipal power supply