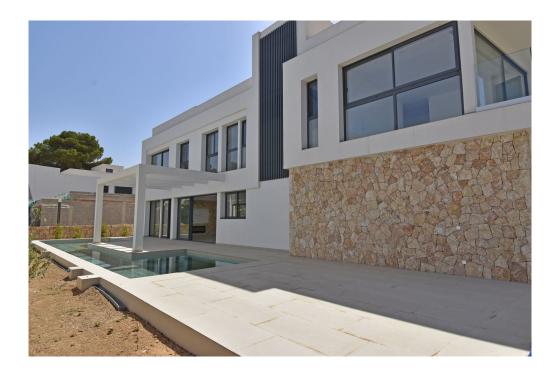

## The property

Property ID: ES23379083 - 07609 Son Veri Nou - Süd

www.von-poll.com

## The property

Property ID: ES23379083 - 07609 Son Veri Nou - Süd

## A first impression

This newly built villa with sea views is for sale in Son Veri Nou. This property is distributed over three floors and offers a generous living space of approx. 149 square meters. The house has a total of six rooms, including five bedrooms and four bathrooms, two of which are en suite. The floors are laid with high-quality tiles and the open kitchen is already equipped with a modern fitted kitchen and all associated appliances. A special highlight of this villa is the well-tended garden with a drip irrigation system, which invites you to relax and linger. The property also has a terrace and an illuminated saltwater swimming pool, which provides refreshment on hot days. Another highlight is the roof terrace where you can enjoy the warm rays of the sun. This villa thus offers a luxurious and comfortable living experience in an exclusive location. A virtual viewing is available for this property.