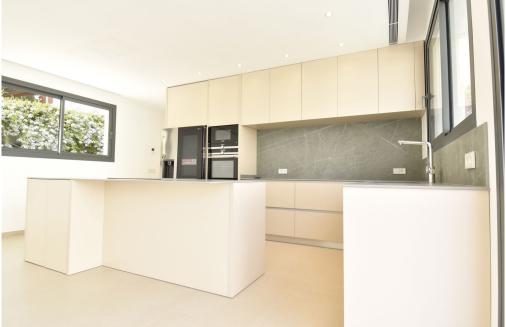

## A first impression

This newly built villa with sea views is for sale in Son Veri Nou. This property is distributed over three floors and offers a generous living space of approx. 149 square meters. The house has a total of six rooms, including five bedrooms and four bathrooms, two of which are en suite. The floors are laid with high-quality tiles and the open kitchen is already equipped with a modern fitted kitchen and all associated appliances. A special highlight of this villa is the well-tended garden with a drip irrigation system, which invites you to relax and linger. The property also has a terrace and an illuminated saltwater swimming pool, which provides refreshment on hot days. Another highlight is the roof terrace where you can enjoy the warm rays of the sun. This villa thus offers a luxurious and comfortable living experience in an exclusive location. A virtual viewing is available for this property.

## Details of amenities

- Swimming pool with salt water
- Double glazed windows
- Air conditioning hot/cold
- Underfloor heating by water
- Pre-installation of photovoltaic system
- Electrical pre-installation for curtain rails
- Data sockets
- Video intercom
- Water softener
- Fitted kitchen
- Terrace
- Garden with drip irrigation system
- Garage
- Charging socket for electric car
- Municipal water supply
- Municipal power supply