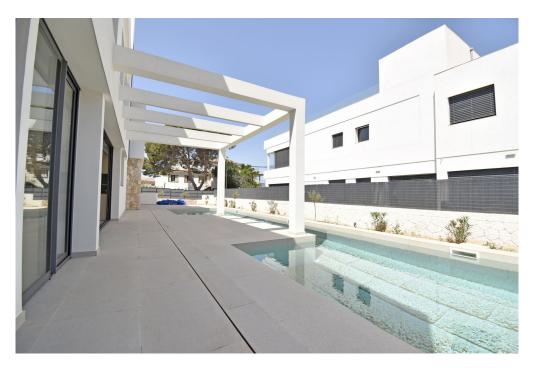

## The property

Property ID: ES23379083 - 07609 Son Veri Nou - Süd

www.von-poll.com

## The property

Property ID: ES23379083 - 07609 Son Veri Nou - Süd

## A first impression

This newly built villa with sea views is for sale in Son Veri Nou. This property is distributed over three floors and offers a generous living space of approx. 149 square meters. The house has a total of six rooms, including five bedrooms and four bathrooms, two of which are en suite. The floors are laid with high-quality tiles and the open kitchen is already equipped with a modern fitted kitchen and all associated appliances. A special highlight of this villa is the well-tended garden with a drip irrigation system, which invites you to relax and linger. The property also has a terrace and an illuminated saltwater swimming pool, which provides refreshment on hot days. Another highlight is the roof terrace where you can enjoy the warm rays of the sun. This villa thus offers a luxurious and comfortable living experience in an exclusive location. A virtual viewing is available for this property.