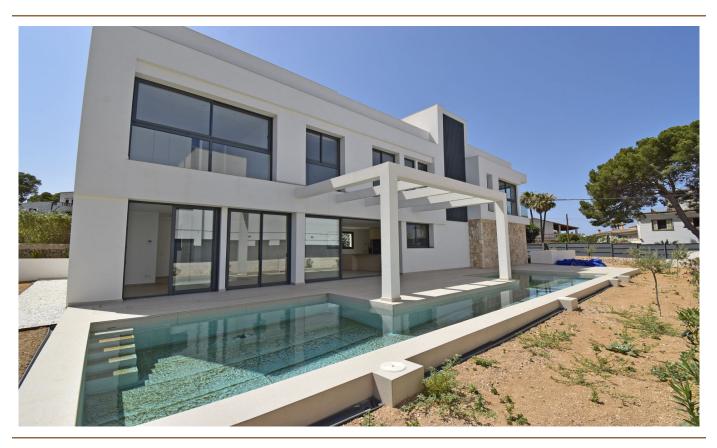

## The property

Property ID: ES23379083 - 07609 Son Veri Nou - Süd

www.von-poll.com

## The property

Property ID: ES23379083 - 07609 Son Veri Nou - Süd

## A first impression

This newly built villa with sea views is for sale in Son Veri Nou. This property is distributed over three floors and offers a generous living space of approx. 149 square meters. The house has a total of six rooms, including five bedrooms and four bathrooms, two of which are en suite. The floors are laid with high-quality tiles and the open kitchen is already equipped with a modern fitted kitchen and all associated appliances. A special highlight of this villa is the well-tended garden with a drip irrigation system, which invites you to relax and linger. The property also has a terrace and an illuminated saltwater swimming pool, which provides refreshment on hot days. Another highlight is the roof terrace where you can enjoy the warm rays of the sun. This villa thus offers a luxurious and comfortable living experience in an exclusive location. A virtual viewing is available for this property.