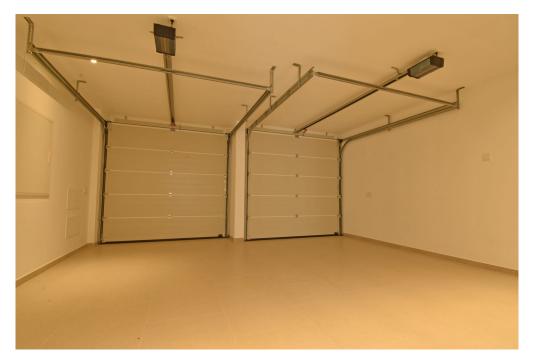

## At a glance

| Property ID          | ES23379083                            |
|----------------------|---------------------------------------|
| Living Space         | ca. 149 m <sup>2</sup>                |
| Rooms                | 6                                     |
| Bedrooms             | 5                                     |
| Bathrooms            | 4                                     |
| Year of construction | 2024                                  |
| Type of parking      | 2 x Outdoor parking space, 1 x Garage |
|                      |                                       |

## Details of amenities

- Swimming pool with salt water
- Double glazed windows
- Air conditioning hot/cold
- Underfloor heating by water
- Pre-installation of photovoltaic system
- Electrical pre-installation for curtain rails
- Data sockets
- Video intercom
- Water softener
- Fitted kitchen
- Terrace
- Garden with drip irrigation system
- Garage
- Charging socket for electric car
- Municipal water supply
- Municipal power supply