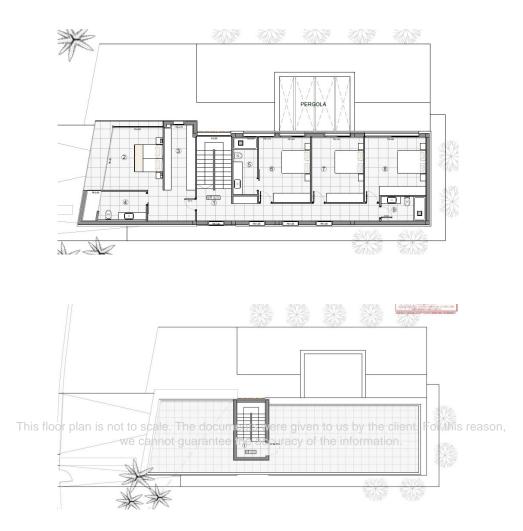

| Terrace, Swimming<br>pool, Garden / shared<br>use, Built-in kitchen |



## **Energy Data**

| Type of heating    | Underfloor heating                                                                      |
|--------------------|-----------------------------------------------------------------------------------------|
| Power Source       | Electric                                                                                |
| Energy information | At the time of<br>preparing the<br>document, no energy<br>certificate was<br>available. |



































## The property

Property ID: ES23379083 - 07609 Son Veri Nou - Süd



www.von-poll.com





## The property

Property ID: ES23379083 - 07609 Son Veri Nou - Süd





























## Floor plans







## A first impression

This newly built villa with sea views is for sale in Son Veri Nou. This property is distributed over three floors and offers a generous living space of approx. 149 square meters. The house has a total of six rooms, including five bedrooms and four bathrooms, two of which are en suite. The floors are laid with high-quality tiles and the open kitchen is already equipped with a modern fitted kitchen and all associated appliances. A special highlight of this villa is the well-tended garden with a drip irrigation system, which invites you to relax and linger. The property also has a terrace and an illuminated saltwater swimming pool, which provides refreshment on hot days. Another highlight is the roof terrace where you can enjoy the warm rays of the sun. This villa t