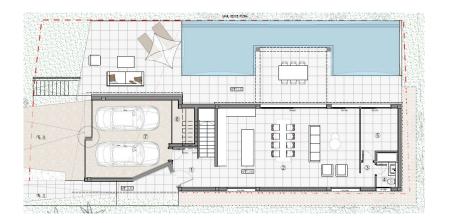

| Terrace, Swimming<br>pool, Garden / shared<br>use, Built-in kitchen |



## **Energy Data**

| Type of heating    | Underfloor heating                                                                      |
|--------------------|-----------------------------------------------------------------------------------------|
| Power Source       | Electric                                                                                |
| Energy information | At the time of<br>preparing the<br>document, no energy<br>certificate was<br>available. |



































## The property

Property ID: ES23379083 - 07609 Son Veri Nou - Süd



www.von-poll.com





## The property

Property ID: ES23379083 - 07609 Son Veri Nou - Süd





























## Floor plans







## A first impression

This newly built villa with sea views is for sale in Son Veri Nou. This property is distributed over three floors and offers a generous living space of approx. 149 square meters. The house has a total of six rooms, including five bedrooms and four bathrooms, two of which are en suite. The floors are laid with high-quality tiles and the open kitchen is already equipped with a modern fitted kitchen and all associated appliances. A special highlight of this villa is the well-tended garden with a drip irrigation system, which invites you to relax and linger. The property also has a terrace and an illuminated saltwater swimming pool, which provides refreshment on hot days. Another highlight is the roof terrace where you can enjoy the warm rays of the sun. This villa