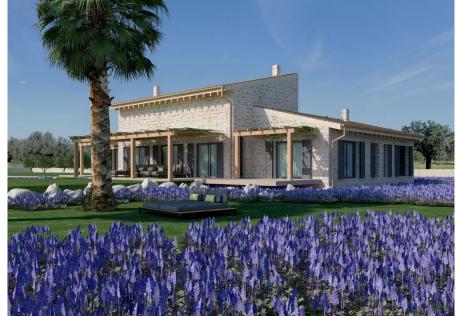

# A first impression

Top modern country finca near Campos in a rural area, on a plot of 14,200 square meters. Only 5 minutes to the nearest community Campos and 10 minutes to the nearest dream beach Es Trenc. The feel-good finca offers 230 square meters of living space with a large living and dining area with a ceiling height of 3 meters with maximum large windows that provide an inside-out feeling. This includes an open plan kitchen. All 4 bedrooms have built-in wardrobes. The house is built 1 meter elevated. This gives a fantastic 360 degree landscape view from the terrace, pool and all rooms. The garden with its different, typical plants is equipped with a water-saving automatic garden irrigation, which you can control via your cell phone, you can also control the garden lighting. The 47.7 square meter pool with 360 Gard overflow is prepared for pool heating and automatic cover. Depending on your preference as a chlorine pool or with salt water. In the garage you will find an electric car preparation. The finca will have an energy efficiency class A. To the current status, a building permit is available and it has already begun with the excavation. Completion Easter 2024. A virtual tour is available for this property.