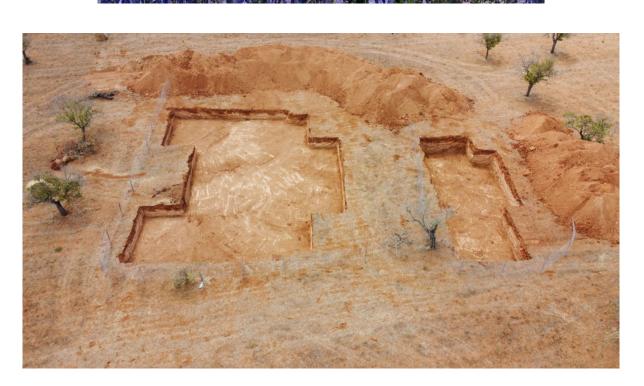

# A first impression

Top modern country finca near Campos in a rural area, on a plot of 14,200 square meters. Only 5 minutes to the nearest community Campos and 10 minutes to the nearest dream beach Es Trenc. The feel-good finca offers 230 square meters of living space with a large living and dining area with a ceiling height of 3 meters with maximum large windows that provide an inside-out feeling. This includes an open plan kitchen. All 4 bedrooms have built-in wardrobes. The house is built 1 meter elevated. This gives a fantastic 360 degree landscape view from the terrace, pool and all rooms. The garden with its different, typical plants is equipped with a water-saving automatic garden irrigation, which you can control via your cell phone, you can also control the garden lighting. The 47.7 square meter pool with 360 Gard overflow is prepared for pool heating and automatic cover. Depending on your preference as a chlorine pool or with salt water. In the garage you will find an electric car preparation. The finca will have an energy efficiency class A. To the current status, a building permit is available and it has already begun with the excavation. Completion Easter 2024. A virtual tour is available for this property.