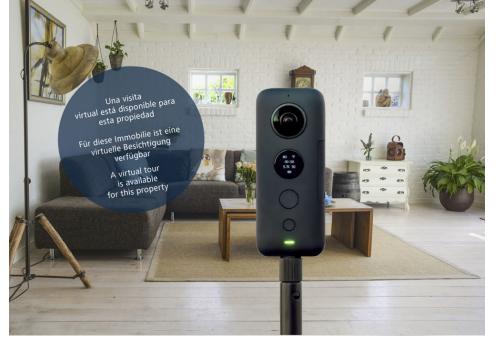

# A first impression

Top modern country finca near Campos in a rural area, on a plot of 14,200 square meters. Only 5 minutes to the nearest community Campos and 10 minutes to the nearest dream beach Es Trenc. The feel-good finca offers 230 square meters of living space with a large living and dining area with a ceiling height of 3 meters with maximum large windows that provide an inside-out feeling. This includes an open plan kitchen. All 4 bedrooms have built-in wardrobes. The house is built 1 meter elevated. This gives a fantastic 360 degree landscape view from the terrace, pool and all rooms. The garden with its different, typical plants is equipped with a water-saving automatic garden irrigation, which you can control via your cell phone, you can also control the garden lighting. The 47.7 square meter pool with 360 Gard overflow is prepared for pool heating and automatic cover. Depending on your preference as a chlorine pool or with salt water. In the garage you will find an electric car preparation. The finca will have an energy efficiency class A. To the current status, a building permit is available and it has already begun with the excavation. Completion Easter 2024. A virtual tour is available for this property.