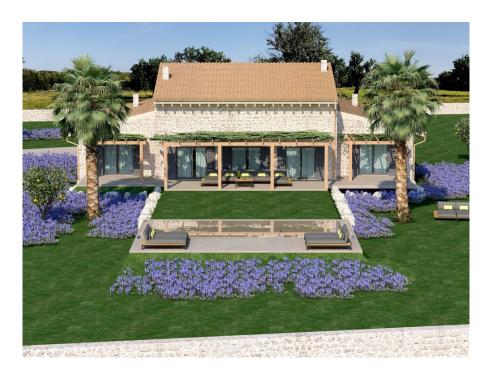

# A first impression

Top modern country finca near Campos in a rural area, on a plot of 14,200 square meters. Only 5 minutes to the nearest community Campos and 10 minutes to the nearest dream beach Es Trenc. The feel-good finca offers 230 square meters of living space with a large living and dining area with a ceiling height of 3 meters with maximum large windows that provide an inside-out feeling. This includes an open plan kitchen. All 4 bedrooms have built-in wardrobes. The house is built 1 meter elevated. This gives a fantastic 360 degree landscape view from the terrace, pool and all rooms. The garden with its different, typical plants is equipped with a water-saving automatic garden irrigation, which you can control via your cell phone, you can also control the garden lighting. The 47.7 square meter pool with 360 Gard overflow is prepared for pool heating and automatic cover. Depending on your preference as a chlorine pool or with salt water. In the garage you will find an electric car preparation. The finca will have an energy efficiency class A. To the current status, a building permit is available and it has already begun with the excavation. Completion Easter 2024. A virtual tour is available for this property.