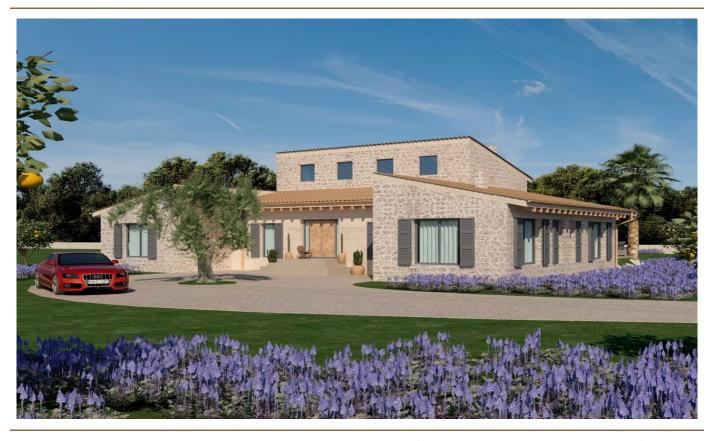

# A first impression

Top modern country finca near Campos in a rural area, on a plot of 14,200 square meters. Only 5 minutes to the nearest community Campos and 10 minutes to the nearest dream beach Es Trenc. The feel-good finca offers 230 square meters of living space with a large living and dining area with a ceiling height of 3 meters with maximum large windows that provide an inside-out feeling. This includes an open plan kitchen. All 4 bedrooms have built-in wardrobes. The house is built 1 meter elevated. This gives a fantastic 360 degree landscape view from the terrace, pool and all rooms. The garden with its different, typical plants is equipped with a water-saving automatic garden irrigation, which you can control via your cell phone, you can also control the garden lighting. The 47.7 square meter pool with 360 Gard overflow is prepared for pool heating and automatic cover. Depending on your preference as a chlorine pool or with salt water. In the garage you will find an electric car preparation. The finca will have an energy efficiency class A. To the current status, a building permit is available and it has already begun with the excavation. Completion Easter 2024. A virtual tour is available for this property.