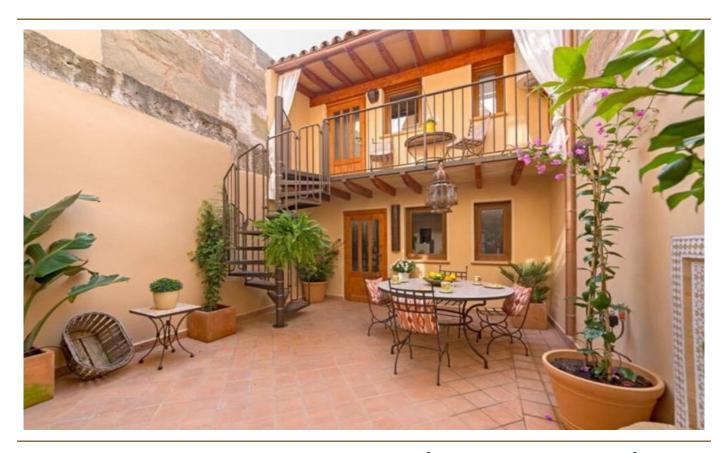

#### A first impression

Renovated Mallorcan style townhouse in the center of Llucmajor distributed over three floors. This townhouse offers on the first floor a large living room and kitchen with access of a wine cellar. From the kitchen you can access the terrace which leads to two more bedrooms, each with bathroom en suite and a balcony. On the second floor there is one bedroom. The second floor offers three bedrooms, one with bathroom en suite and two balconies. In the hallway there is another separate bathroom. In the attic there is a very large bedroom with bathroom en suite and a balcony. A virtual tour is available for this property.