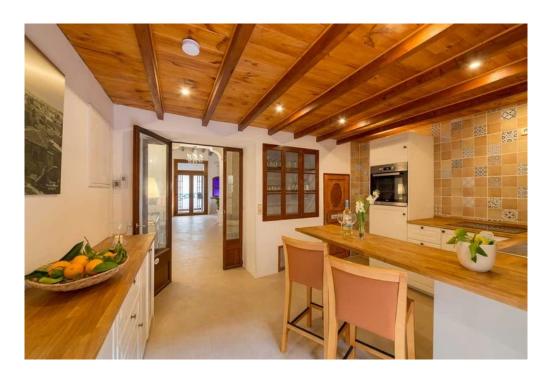

#### A first impression

Renovated Mallorcan style townhouse in the center of Llucmajor distributed over three floors. This townhouse offers on the first floor a large living room and kitchen with access of a wine cellar. From the kitchen you can access the terrace which leads to two more bedrooms, each with bathroom en suite and a balcony. On the second floor there is one bedroom. The second floor offers three bedrooms, one with bathroom en suite and two balconies. In the hallway there is another separate bathroom. In the attic there is a very large bedroom with bathroom en suite and a balcony. A virtual tour is available for this property.

#### Details of amenities

- Double glazed windows
- Air conditioning hot/cold
- Fitted kitchen
- Terrace
- Balcony
- Fireplace
- Municipal water supply
- Municipal power supply