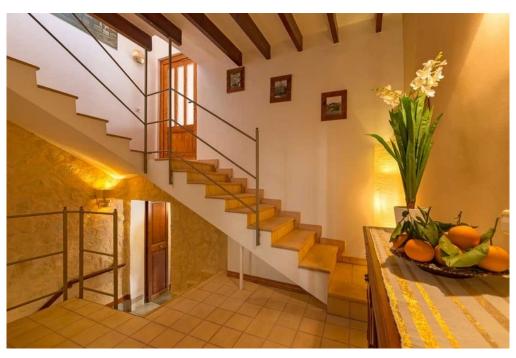

#### A first impression

Renovated Mallorcan style townhouse in the center of Llucmajor distributed over three floors. This townhouse offers on the first floor a large living room and kitchen with access of a wine cellar. From the kitchen you can access the terrace which leads to two more bedrooms, each with bathroom en suite and a balcony. On the second floor there is one bedroom. The second floor offers three bedrooms, one with bathroom en suite and two balconies. In the hallway there is another separate bathroom. In the attic there is a very large bedroom with bathroom en suite and a balcony. A virtual tour is available for this property.