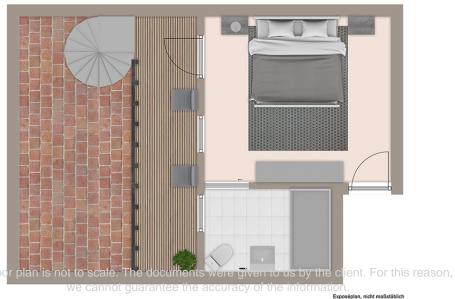

| 895.000 EUR                             |
|-----------------------|-----------------------------------------|
| Condition of property | Completely renovated                    |
| Construction method   | Solid                                   |
| Usable Space          | ca. 243 m²                              |
| Equipment             | Terrace, Fireplace,<br>Built-in kitchen |



# **Energy Data**

| Power Source       | Electric                                                                    |
|--------------------|-----------------------------------------------------------------------------|
| Energy information | At the time of preparing the document, no energy certificate was available. |



































































# Floor plans









#### A first impression

Renovated Mallorcan style townhouse in the center of Llucmajor distributed over three floors. This townhouse offers on the first floor a large living room and kitchen with access of a wine cellar. From the kitchen you can access the terrace which leads to two more bedrooms, each with bathroom en suite and a balcony. On the second floor there is one bedroom. The second floor offers three bedrooms, one with bathroom en suite and two balconies. In the hallway there is another separate bathroom. In the attic there is a very large bedroom with bathroom en suite and a balcony. A virtual tour is available for this property.



#### Details of amenities

- Double glazed windows
- Air conditioning hot/cold
- Fitted kitchen
- Terrace
- Balcony
- Fireplace
- Municipal wat