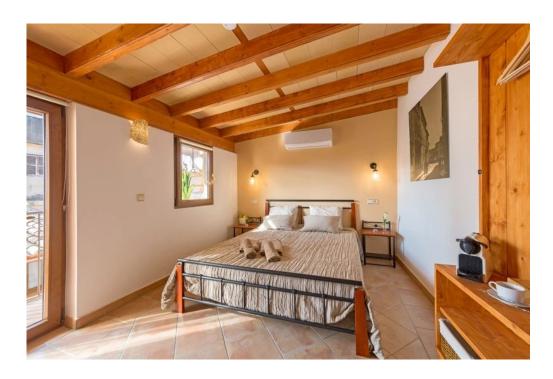

#### A first impression

Renovated Mallorcan style townhouse in the center of Llucmajor distributed over three floors. This townhouse offers on the first floor a large living room and kitchen with access of a wine cellar. From the kitchen you can access the terrace which leads to two more bedrooms, each with bathroom en suite and a balcony. On the second floor there is one bedroom. The second floor offers three bedrooms, one with bathroom en suite and two balconies. In the hallway there is another separate bathroom. In the attic there is a very large bedroom with bathroom en suite and a balcony. A virtual tour is available for this property.