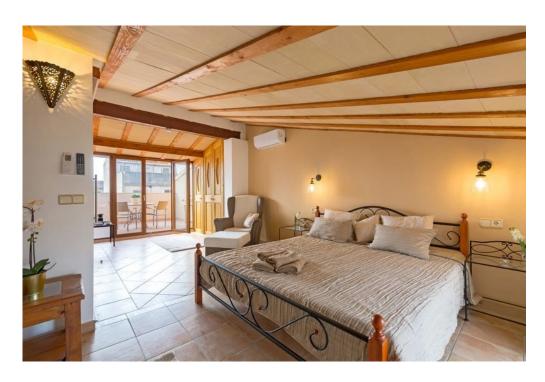

#### A first impression

Renovated Mallorcan style townhouse in the center of Llucmajor distributed over three floors. This townhouse offers on the first floor a large living room and kitchen with access of a wine cellar. From the kitchen you can access the terrace which leads to two more bedrooms, each with bathroom en suite and a balcony. On the second floor there is one bedroom. The second floor offers three bedrooms, one with bathroom en suite and two balconies. In the hallway there is another separate bathroom. In the attic there is a very large bedroom with bathroom en suite and a balcony. A virtual tour is available for this property.