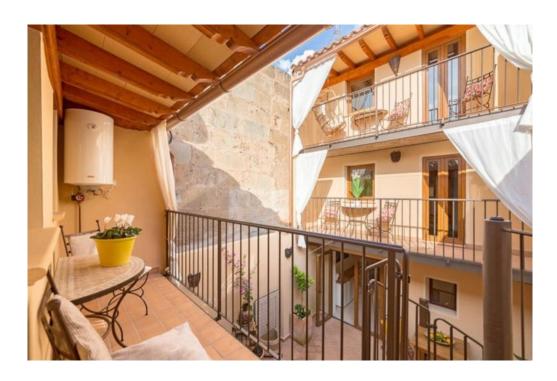

#### A first impression

Renovated Mallorcan style townhouse in the center of Llucmajor distributed over three floors. This townhouse offers on the first floor a large living room and kitchen with access of a wine cellar. From the kitchen you can access the terrace which leads to two more bedrooms, each with bathroom en suite and a balcony. On the second floor there is one bedroom. The second floor offers three bedrooms, one with bathroom en suite and two balconies. In the hallway there is another separate bathroom. In the attic there is a very large bedroom with bathroom en suite and a balcony. A virtual tour is available for this property.