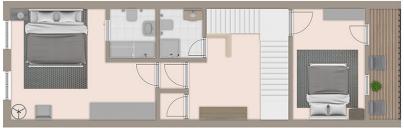

| 895.000 EUR                             |
|-----------------------|-----------------------------------------|
| Condition of property | Completely renovated                    |
| Construction method   | Solid                                   |
| Usable Space          | ca. 243 m²                              |
| Equipment             | Terrace, Fireplace,<br>Built-in kitchen |



# **Energy Data**

| Power Source       | Electric                                                                    |
|--------------------|-----------------------------------------------------------------------------|
| Energy information | At the time of preparing the document, no energy certificate was available. |



































































# Floor plans









#### A first impression

Renovated Mallorcan style townhouse in the center of Llucmajor distributed over three floors. This townhouse offers on the first floor a large living room and kitchen with access of a wine cellar. From the kitchen you can access the terrace which leads to two more bedrooms, each with bathroom en suite and a balcony. On the second floor there is one bedroom. The second floor offers three bedrooms, one with bathroom en suite and two balconies. In the hallway there is another separate bathroom. In the attic there is a very large bedroom with bathroom en suite and a balcony. A virtual tour is available for this property.



#### Details of amenities

- Double glazed windows
- Air conditioning hot/cold
- Fitted kitchen
- Terrace
- Balcony
- Fireplace
- Municipal w