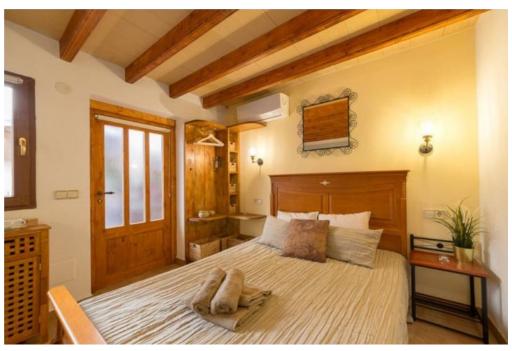

#### A first impression

Renovated Mallorcan style townhouse in the center of Llucmajor distributed over three floors. This townhouse offers on the first floor a large living room and kitchen with access of a wine cellar. From the kitchen you can access the terrace which leads to two more bedrooms, each with bathroom en suite and a balcony. On the second floor there is one bedroom. The second floor offers three bedrooms, one with bathroom en suite and two balconies. In the hallway there is another separate bathroom. In the attic there is a very large bedroom with bathroom en suite and a balcony. A virtual tour is available for this property.