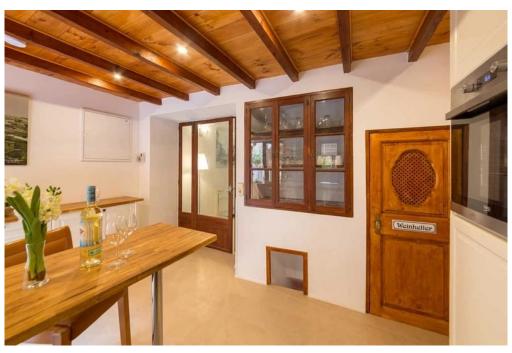

#### A first impression

Renovated Mallorcan style townhouse in the center of Llucmajor distributed over three floors. This townhouse offers on the first floor a large living room and kitchen with access of a wine cellar. From the kitchen you can access the terrace which leads to two more bedrooms, each with bathroom en suite and a balcony. On the second floor there is one bedroom. The second floor offers three bedrooms, one with bathroom en suite and two balconies. In the hallway there is another separate bathroom. In the attic there is a very large bedroom with bathroom en suite and a balcony. A virtual tour is available for this property.