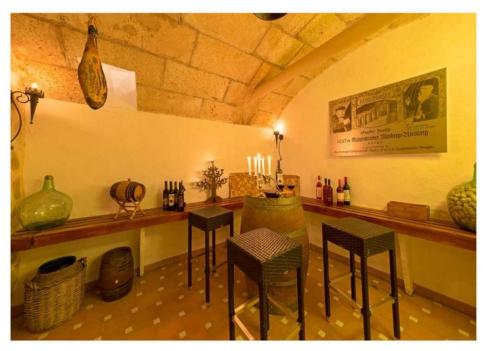

#### A first impression

Renovated Mallorcan style townhouse in the center of Llucmajor distributed over three floors. This townhouse offers on the first floor a large living room and kitchen with access of a wine cellar. From the kitchen you can access the terrace which leads to two more bedrooms, each with bathroom en suite and a balcony. On the second floor there is one bedroom. The second floor offers three bedrooms, one with bathroom en suite and two balconies. In the hallway there is another separate bathroom. In the attic there is a very large bedroom with bathroom en suite and a balcony. A virtual tour is available for this property.