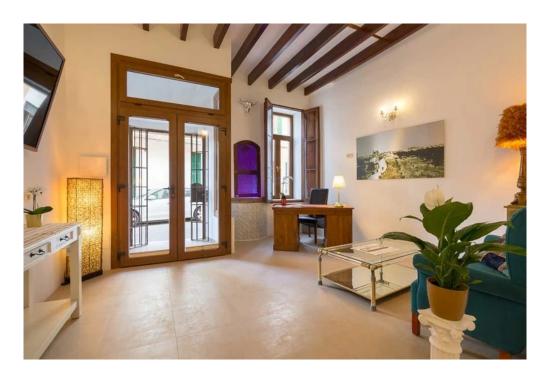

#### A first impression

Renovated Mallorcan style townhouse in the center of Llucmajor distributed over three floors. This townhouse offers on the first floor a large living room and kitchen with access of a wine cellar. From the kitchen you can access the terrace which leads to two more bedrooms, each with bathroom en suite and a balcony. On the second floor there is one bedroom. The second floor offers three bedrooms, one with bathroom en suite and two balconies. In the hallway there is another separate bathroom. In the attic there is a very large bedroom with bathroom en suite and a balcony. A virtual tour is available for this property.