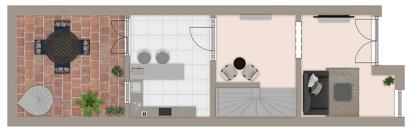

e        | 895.000 EUR                             |
|-----------------------|-----------------------------------------|
| Condition of property | Completely renovated                    |
| Construction method   | Solid                                   |
| Usable Space          | ca. 243 m²                              |
| Equipment             | Terrace, Fireplace,<br>Built-in kitchen |



# **Energy Data**

| Power Source       | Electric                                                                    |
|--------------------|-----------------------------------------------------------------------------|
| Energy information | At the time of preparing the document, no energy certificate was available. |



































































# Floor plans









#### A first impression

Renovated Mallorcan style townhouse in the center of Llucmajor distributed over three floors. This townhouse offers on the first floor a large living room and kitchen with access of a wine cellar. From the kitchen you can access the terrace which leads to two more bedrooms, each with bathroom en suite and a balcony. On the second floor there is one bedroom. The second floor offers three bedrooms, one with bathroom en suite and two balconies. In the hallway there is another separate bathroom. In the attic there is a very large bedroom with bathroom en suite and a balcony. A virtual tour is available for this property.



#### Details of amenities

- Double glazed windows
- Air conditioning hot/cold
- Fitted kitchen
- Terrace
- Balcony
- Fireplace
- Municipal