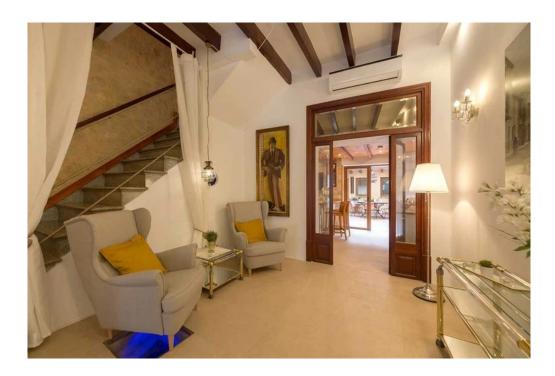

#### A first impression

Renovated Mallorcan style townhouse in the center of Llucmajor distributed over three floors. This townhouse offers on the first floor a large living room and kitchen with access of a wine cellar. From the kitchen you can access the terrace which leads to two more bedrooms, each with bathroom en suite and a balcony. On the second floor there is one bedroom. The second floor offers three bedrooms, one with bathroom en suite and two balconies. In the hallway there is another separate bathroom. In the attic there is a very large bedroom with bathroom en suite and a balcony. A virtual tour is available for this property.