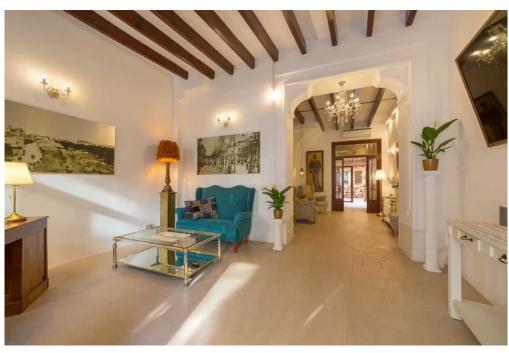

#### A first impression

Renovated Mallorcan style townhouse in the center of Llucmajor distributed over three floors. This townhouse offers on the first floor a large living room and kitchen with access of a wine cellar. From the kitchen you can access the terrace which leads to two more bedrooms, each with bathroom en suite and a balcony. On the second floor there is one bedroom. The second floor offers three bedrooms, one with bathroom en suite and two balconies. In the hallway there is another separate bathroom. In the attic there is a very large bedroom with bathroom en suite and a balcony. A virtual tour is available for this property.