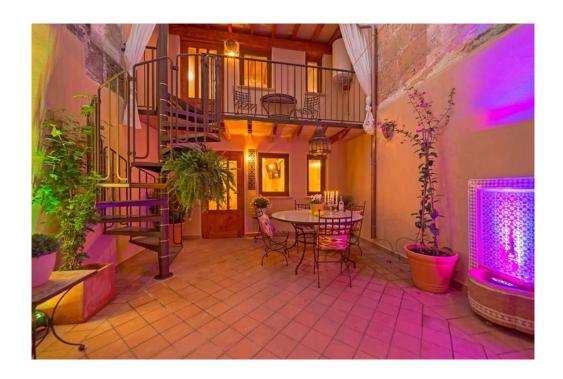

#### A first impression

Renovated Mallorcan style townhouse in the center of Llucmajor distributed over three floors. This townhouse offers on the first floor a large living room and kitchen with access of a wine cellar. From the kitchen you can access the terrace which leads to two more bedrooms, each with bathroom en suite and a balcony. On the second floor there is one bedroom. The second floor offers three bedrooms, one with bathroom en suite and two balconies. In the hallway there is another separate bathroom. In the attic there is a very large bedroom with bathroom en suite and a balcony. A virtual tour is available for this property.