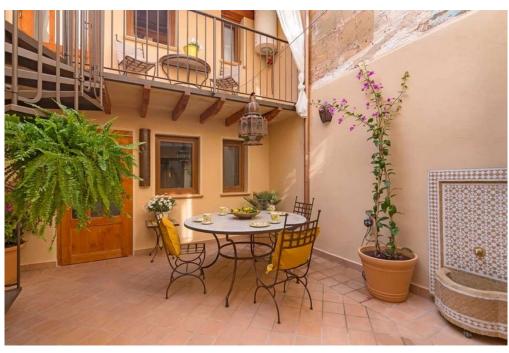

#### A first impression

Renovated Mallorcan style townhouse in the center of Llucmajor distributed over three floors. This townhouse offers on the first floor a large living room and kitchen with access of a wine cellar. From the kitchen you can access the terrace which leads to two more bedrooms, each with bathroom en suite and a balcony. On the second floor there is one bedroom. The second floor offers three bedrooms, one with bathroom en suite and two balconies. In the hallway there is another separate bathroom. In the attic there is a very large bedroom with bathroom en suite and a balcony. A virtual tour is available for this property.