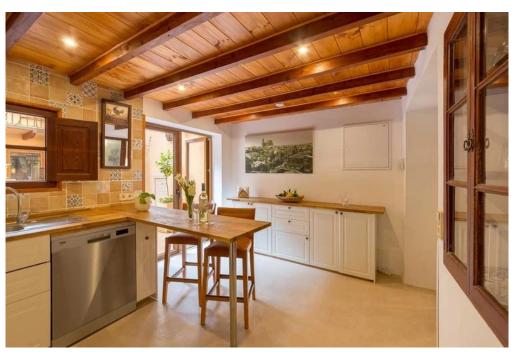

#### A first impression

Renovated Mallorcan style townhouse in the center of Llucmajor distributed over three floors. This townhouse offers on the first floor a large living room and kitchen with access of a wine cellar. From the kitchen you can access the terrace which leads to two more bedrooms, each with bathroom en suite and a balcony. On the second floor there is one bedroom. The second floor offers three bedrooms, one with bathroom en suite and two balconies. In the hallway there is another separate bathroom. In the attic there is a very large bedroom with bathroom en suite and a balcony. A virtual tour is available for this property.

#### Details of amenities

- Double glazed windows
- Air conditioning hot/cold
- Fitted kitchen
- Terrace
- Balcony
- Fireplace
- Municipal water supply
- Municipal power supply