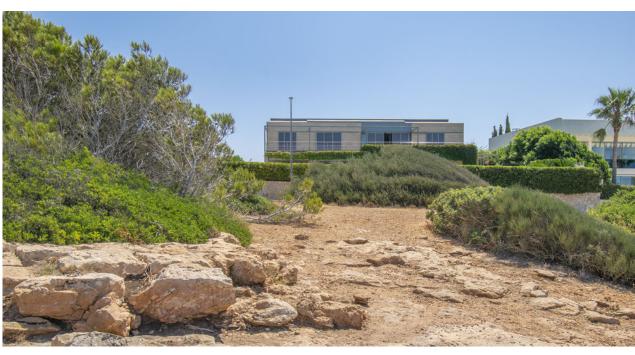

#### All about the location

Son Veri Nou is the younger part of Son Veri. It is part of the so-called "urbanizations" and is located between Son Veri and Cala Blava. It is very popular especially with residents and only little used for tourism. A supermarket and some restaurants and cafes form a year-round offer. The coastal promenade invites to long walks or bike rides to Palma. In the immediate vicinity are two sandy beaches, the Cala Blava, which is located between the district of the same name and Son Veri Nou, and the Cala Es Caló at the Club Nautico. To the famous Playa de Palma it is only 2.5 km, the airport is 19 km, the capital Palma about 24km away.