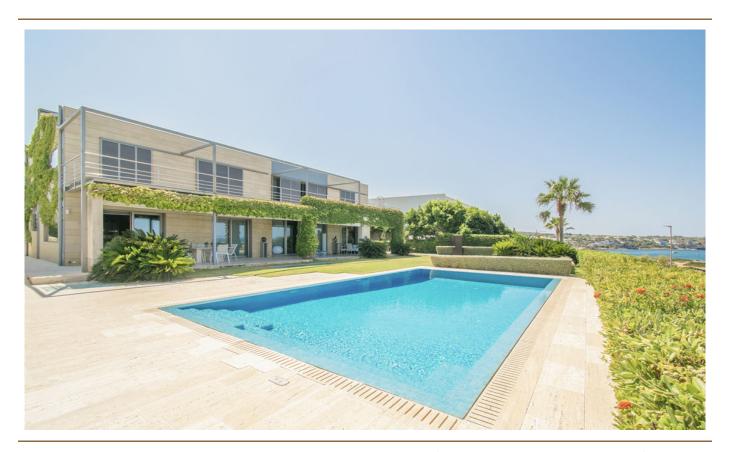

#### A first impression

Luxurious villa in first line in the residential area of Son Verí Nou. The villa is located in an excellent location. Playa de Palma is only a few minutes away. In addition, in Son Veri Nou you can find several types of services and leisure activities and restaurants. On the first floor you are welcomed by an impressive entrance hall with an imposing staircase. The first floor also has a large living and dining room with direct access to the impressive terrace, a bedroom with bathroom and a large kitchen equipped to a high standard. Upstairs there are 3 bedrooms, each with bathroom en suite, another living room with sea view and access to the large terrace with breathtaking panoramic views of the sea and the bay of Palma de Mallorca. In the basement there is a garage for up to 6 cars, a machine room and a laundry room with study. There is an elevator that connects the basement with the first floor and the second floor. The garden has a sun terrace next to the salt water swimming pool, shower, automatic irrigation system and direct access to the promenade.