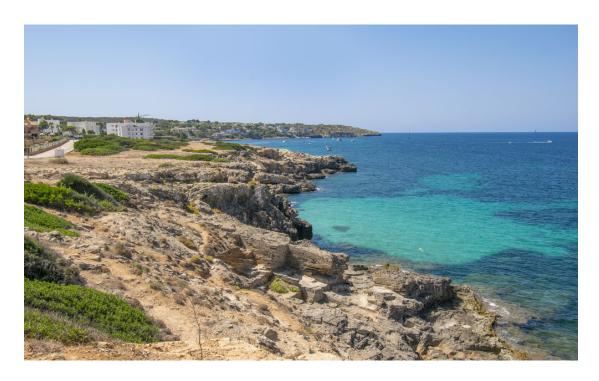

#### All about the location

Son Veri Nou is the younger part of Son Veri. It is part of the so-called "urbanizations" and is located between Son Veri and Cala Blava. It is very popular especially with residents and only little used for tourism. A supermarket and some restaurants and cafes form a year-round offer. The coastal promenade invites to long walks or bike rides to Palma. In the immediate vicinity are two sandy beaches, the Cala Blava, which is located between the district of the same name and Son Veri Nou, and the Cala Es Caló at the Club Nautico. To the famous Playa de Palma it is only 2.5 km, the airport is 19 km, the capital Palma about 24km away.