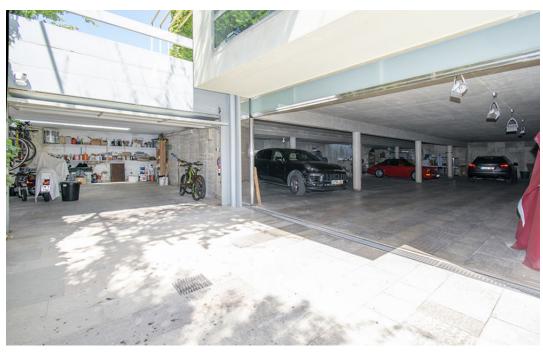

# At a glance

| Property ID          | ES22379084               |
|----------------------|--------------------------|
| Living Space         | ca. 790 m²               |
| Rooms                | 6                        |
| Bedrooms             | 4                        |
| Bathrooms            | 4                        |
| Year of construction | 1999                     |
| Type of parking      | 6 x Underground car park |

#### A first impression

Luxurious villa in first line in the residential area of Son Verí Nou. The villa is located in an excellent location. Playa de Palma is only a few minutes away. In addition, in Son Veri Nou you can find several types of services and leisure activities and restaurants. On the first floor you are welcomed by an impressive entrance hall with an imposing staircase. The first floor also has a large living and dining room with direct access to the impressive terrace, a bedroom with bathroom and a large kitchen equipped to a high standard. Upstairs there are 3 bedrooms, each with bathroom en suite, another living room with sea view and access to the large terrace with breathtaking panoramic views of the sea and the bay of Palma de Mallorca. In the basement there is a garage for up to 6 cars, a machine room and a laundry room with study. There is an elevator that connects the basement with the first floor and the second floor. The garden has a sun terrace next to the salt water swimming pool, shower, automatic irrigation system and direct access to the promenade.