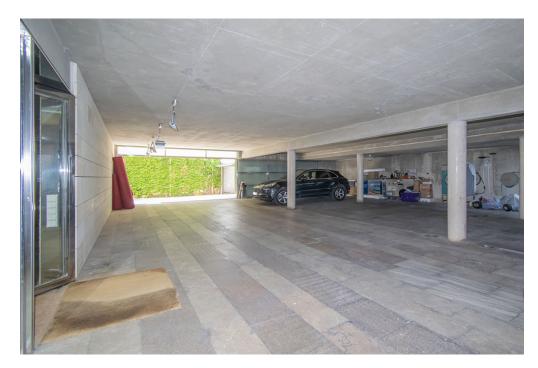

# At a glance

| Property ID          | ES22379084               |
|----------------------|--------------------------|
| Living Space         | ca. 790 m²               |
| Rooms                | 6                        |
| Bedrooms             | 4                        |
| Bathrooms            | 4                        |
| Year of construction | 1999                     |
| Type of parking      | 6 x Underground car park |

#### A first impression

Luxurious villa in first line in the residential area of Son Verí Nou. The villa is located in an excellent location. Playa de Palma is only a few minutes away. In addition, in Son Veri Nou you can find several types of services and leisure activities and restaurants. On the first floor you are welcomed by an impressive entrance hall with an imposing staircase. The first floor also has a large living and dining room with direct access to the impressive terrace, a bedroom with bathroom and a large kitchen equipped to a high standard. Upstairs there are 3 bedrooms, each with bathroom en suite, another living room with sea view and access to the large terrace with breathtaking panoramic views of the sea and the bay of Palma de Mallorca. In the basement there is a garage for up to 6 cars, a machine room and a laundry room with study. There is an elevator that connects the basement with the first floor and the second floor. The garden has a sun terrace next to the salt water swimming pool, shower, automatic irrigation system and direct access to the promenade.