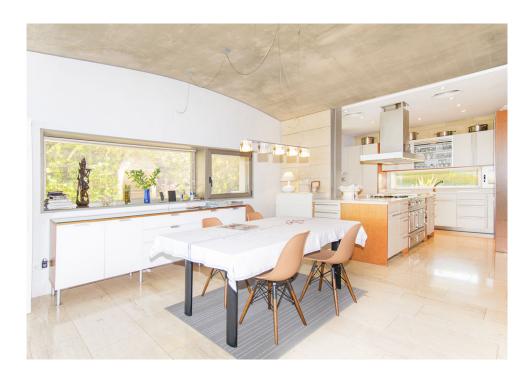

#### A first impression

Luxurious villa in first line in the residential area of Son Verí Nou. The villa is located in an excellent location. Playa de Palma is only a few minutes away. In addition, in Son Veri Nou you can find several types of services and leisure activities and restaurants. On the first floor you are welcomed by an impressive entrance hall with an imposing staircase. The first floor also has a large living and dining room with direct access to the impressive terrace, a bedroom with bathroom and a large kitchen equipped to a high standard. Upstairs there are 3 bedrooms, each with bathroom en suite, another living room with sea view and access to the large terrace with breathtaking panoramic views of the sea and the bay of Palma de Mallorca. In the basement there is a garage for up to 6 cars, a machine room and a laundry room with study. There is an elevator that connects the basement with the first floor and the second floor. The garden has a sun terrace next to the salt water swimming pool, shower, automatic irrigation system and direct access to the promenade.