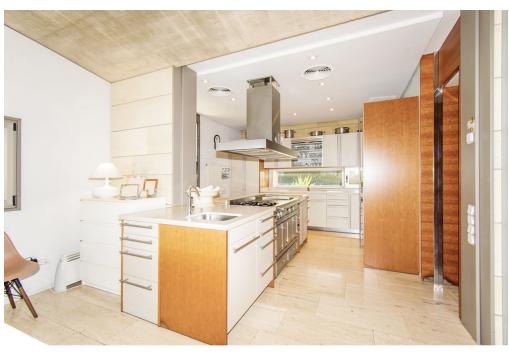

#### A first impression

Luxurious villa in first line in the residential area of Son Verí Nou. The villa is located in an excellent location. Playa de Palma is only a few minutes away. In addition, in Son Veri Nou you can find several types of services and leisure activities and restaurants. On the first floor you are welcomed by an impressive entrance hall with an imposing staircase. The first floor also has a large living and dining room with direct access to the impressive terrace, a bedroom with bathroom and a large kitchen equipped to a high standard. Upstairs there are 3 bedrooms, each with bathroom en suite, another living room with sea view and access to the large terrace with breathtaking panoramic views of the sea and the bay of Palma de Mallorca. In the basement there is a garage for up to 6 cars, a machine room and a laundry room with study. There is an elevator that connects the basement with the first floor and the second floor. The garden has a sun terrace next to the salt water swimming pool, shower, automatic irrigation system and direct access to the promenade.

#### Details of amenities

- Air conditioning hot/cold
- terrace
- balcony
- central heating
- Elevator
- Furnished
- Double glazed windows
- Swimming pool
- Sea view
- Fitted kitchen
- Completely furnished
- Barbecue area
- Garage
- Municipal water supply
- Municipal electricity supply- Swimming pool