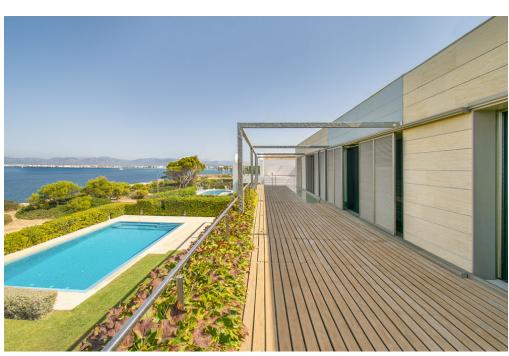

#### A first impression

Luxurious villa in first line in the residential area of Son Verí Nou. The villa is located in an excellent location. Playa de Palma is only a few minutes away. In addition, in Son Veri Nou you can find several types of services and leisure activities and restaurants. On the first floor you are welcomed by an impressive entrance hall with an imposing staircase. The first floor also has a large living and dining room with direct access to the impressive terrace, a bedroom with bathroom and a large kitchen equipped to a high standard. Upstairs there are 3 bedrooms, each with bathroom en suite, another living room with sea view and access to the large terrace with breathtaking panoramic views of the sea and the bay of Palma de Mallorca. In the basement there is a garage for up to 6 cars, a machine room and a laundry room with study. There is an elevator that connects the basement with the first floor and the second floor. The garden has a sun terrace next to the salt water swimming pool, shower, automatic irrigation system and direct access to the promenade.

#### Details of amenities

- Air conditioning hot/cold
- terrace
- balcony
- central heating
- Elevator
- Furnished
- Double glazed windows
- Swimming pool
- Sea view
- Fitted kitchen
- Completely furnished
- Barbecue area
- Garage
- Municipal water supply
- Municipal electricity supply- Swimming pool