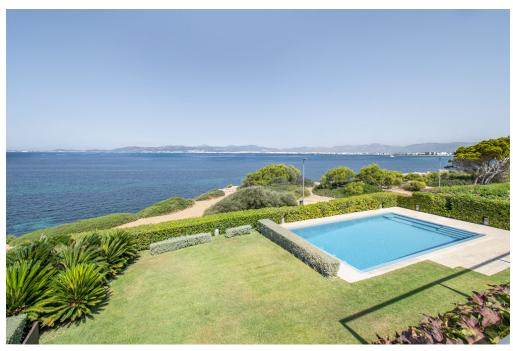

#### A first impression

Luxurious villa in first line in the residential area of Son Verí Nou. The villa is located in an excellent location. Playa de Palma is only a few minutes away. In addition, in Son Veri Nou you can find several types of services and leisure activities and restaurants. On the first floor you are welcomed by an impressive entrance hall with an imposing staircase. The first floor also has a large living and dining room with direct access to the impressive terrace, a bedroom with bathroom and a large kitchen equipped to a high standard. Upstairs there are 3 bedrooms, each with bathroom en suite, another living room with sea view and access to the large terrace with breathtaking panoramic views of the sea and the bay of Palma de Mallorca. In the basement there is a garage for up to 6 cars, a machine room and a laundry room with study. There is an elevator that connects the basement with the first floor and the second floor. The garden has a sun terrace next to the salt water swimming pool, shower, automatic irrigation system and direct access to the promenade.

#### Details of amenities

- Air conditioning hot/cold
- terrace
- balcony
- central heating
- Elevator
- Furnished
- Double glazed windows
- Swimming pool
- Sea view
- Fitted kitchen
- Completely furnished
- Barbecue area
- Garage
- Municipal water supply
- Municipal electricity supply- Swimming pool