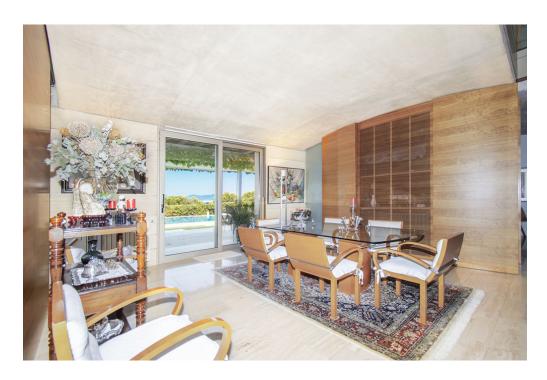

#### A first impression

Luxurious villa in first line in the residential area of Son Verí Nou. The villa is located in an excellent location. Playa de Palma is only a few minutes away. In addition, in Son Veri Nou you can find several types of services and leisure activities and restaurants. On the first floor you are welcomed by an impressive entrance hall with an imposing staircase. The first floor also has a large living and dining room with direct access to the impressive terrace, a bedroom with bathroom and a large kitchen equipped to a high standard. Upstairs there are 3 bedrooms, each with bathroom en suite, another living room with sea view and access to the large terrace with breathtaking panoramic views of the sea and the bay of Palma de Mallorca. In the basement there is a garage for up to 6 cars, a machine room and a laundry room with study. There is an elevator that connects the basement with the first floor and the second floor. The garden has a sun terrace next to the salt water swimming pool, shower, automatic irrigation system and direct access to the promenade.