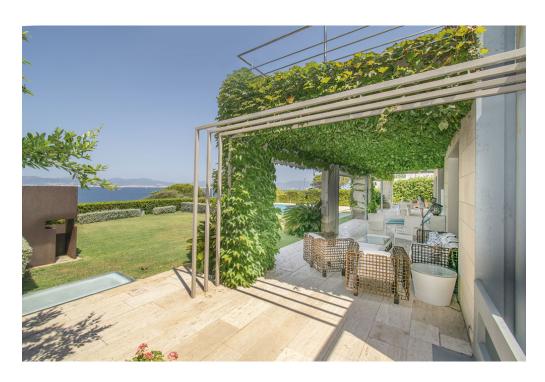

#### A first impression

Luxurious villa in first line in the residential area of Son Verí Nou. The villa is located in an excellent location. Playa de Palma is only a few minutes away. In addition, in Son Veri Nou you can find several types of services and leisure activities and restaurants. On the first floor you are welcomed by an impressive entrance hall with an imposing staircase. The first floor also has a large living and dining room with direct access to the impressive terrace, a bedroom with bathroom and a large kitchen equipped to a high standard. Upstairs there are 3 bedrooms, each with bathroom en suite, another living room with sea view and access to the large terrace with breathtaking panoramic views of the sea and the bay of Palma de Mallorca. In the basement there is a garage for up to 6 cars, a machine room and a laundry room with study. There is an elevator that connects the basement with the first floor and the second floor. The garden has a sun terrace next to the salt water swimming pool, shower, automatic irrigation system and direct access to the promenade.