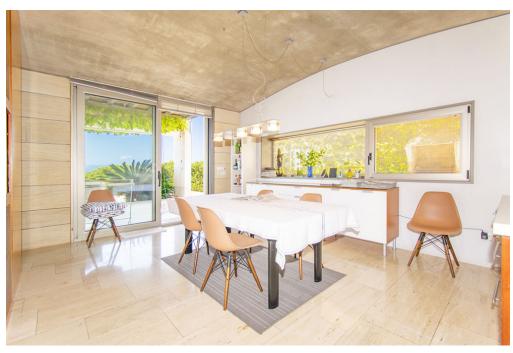

#### A first impression

Luxurious villa in first line in the residential area of Son Verí Nou. The villa is located in an excellent location. Playa de Palma is only a few minutes away. In addition, in Son Veri Nou you can find several types of services and leisure activities and restaurants. On the first floor you are welcomed by an impressive entrance hall with an imposing staircase. The first floor also has a large living and dining room with direct access to the impressive terrace, a bedroom with bathroom and a large kitchen equipped to a high standard. Upstairs there are 3 bedrooms, each with bathroom en suite, another living room with sea view and access to the large terrace with breathtaking panoramic views of the sea and the bay of Palma de Mallorca. In the basement there is a garage for up to 6 cars, a machine room and a laundry room with study. There is an elevator that connects the basement with the first floor and the second floor. The garden has a sun terrace next to the salt water swimming pool, shower, automatic irrigation system and direct access to the promenade.

#### All about the location

Son Veri Nou is the younger part of Son Veri. It is part of the so-called "urbanizations" and is located between Son Veri and Cala Blava. It is very popular especially with residents and only little used for tourism. A supermarket and some restaurants and cafes form a year-round offer. The coastal promenade invites to long walks or bike rides to Palma. In the immediate vicinity are two sandy beaches, the Cala Blava, which is located between the district of the same name and Son Veri Nou, and the Cala Es Caló at the Club Nautico. To the famous Playa de Palma it is only 2.5 km, the airport is 19 km, the capital Palma about 24km away.