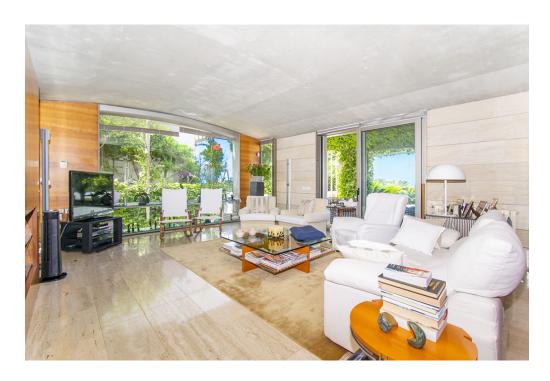

#### A first impression

Luxurious villa in first line in the residential area of Son Verí Nou. The villa is located in an excellent location. Playa de Palma is only a few minutes away. In addition, in Son Veri Nou you can find several types of services and leisure activities and restaurants. On the first floor you are welcomed by an impressive entrance hall with an imposing staircase. The first floor also has a large living and dining room with direct access to the impressive terrace, a bedroom with bathroom and a large kitchen equipped to a high standard. Upstairs there are 3 bedrooms, each with bathroom en suite, another living room with sea view and access to the large terrace with breathtaking panoramic views of the sea and the bay of Palma de Mallorca. In the basement there is a garage for up to 6 cars, a machine room and a laundry room with study. There is an elevator that connects the basement with the first floor and the second floor. The garden has a sun terrace next to the salt water swimming pool, shower, automatic irrigation system and direct access to the promenade.