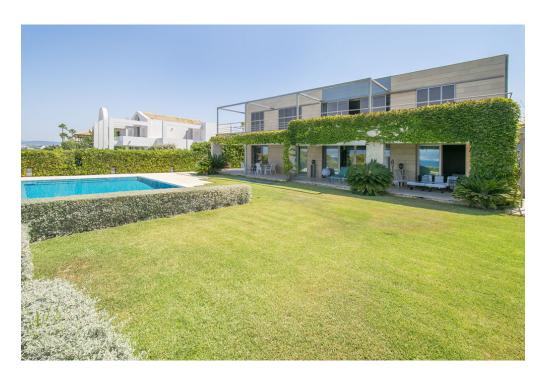

#### A first impression

Luxurious villa in first line in the residential area of Son Verí Nou. The villa is located in an excellent location. Playa de Palma is only a few minutes away. In addition, in Son Veri Nou you can find several types of services and leisure activities and restaurants. On the first floor you are welcomed by an impressive entrance hall with an imposing staircase. The first floor also has a large living and dining room with direct access to the impressive terrace, a bedroom with bathroom and a large kitchen equipped to a high standard. Upstairs there are 3 bedrooms, each with bathroom en suite, another living room with sea view and access to the large terrace with breathtaking panoramic views of the sea and the bay of Palma de Mallorca. In the basement there is a garage for up to 6 cars, a machine room and a laundry room with study. There is an elevator that connects the basement with the first floor and the second floor. The garden has a sun terrace next to the salt water swimming pool, shower, automatic irrigation system and direct access to the promenade.