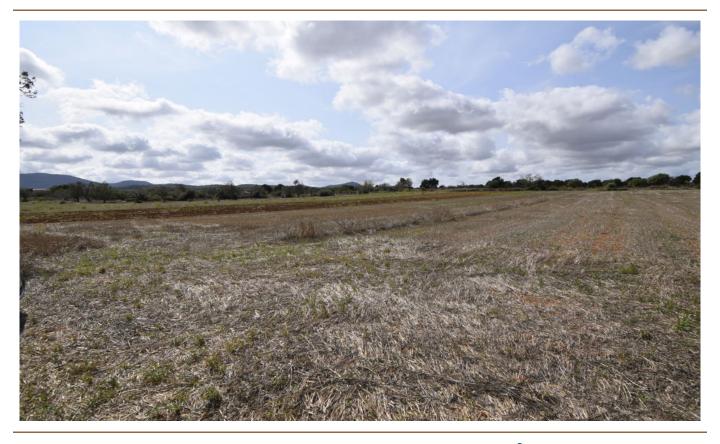

### A first impression

Rustic plot not far from the village of Algaida, in a quiet area with good access to the property, ideal for investment or private use. It can be built a house of around 300 qudrat meters and 900 cubic meters. An excellent rustic plot with beautiful views of nature.