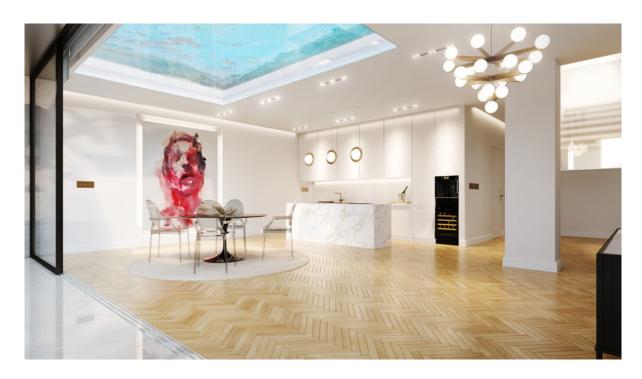

#### A first impression

If you are looking for something special and luxurious in the immediate vicinity of the sea in a fantastic Mediterranean city, you will find it. Luxury apartments with an exceptional offer are for sale. The complex with a total of 84 apartments is located in the up-andcoming location Nou Levant. The layout and layout of the apartments maximise natural light through floor-to-ceiling glass walls that open onto elegant private balconies, providing residents with an outdoor living area to enjoy Palma's mild climate. The striking indoor-outdoor concept creates open plan living spaces with panoramic electric windows and integrated outdoor living areas, along with beautiful roof terraces and gardens. There are three lines to choose from, creating unique properties with an individual feel, using the highest quality materials. The modern, individually designed and fully equipped kitchens with high quality Miele brand electrical appliances are not only for dining, but also for family life and entertaining. Bathrooms feature built-in or freestanding baths and advanced appliances and fixtures. They meet the highest standards and offer a blend of practicality and impeccable style. The penthouses have a spectacular private roof terrace with pool or Jacuzzi and barbecue area with ground planting, designed for privacy and overlooking charming Portixol. The communal outdoor deck offers a place to lounge or swim in an exceptional pool. There are also elegant sun loungers available. A place to relax and unwind is available. With the finest private amenities available exclusively to residents, surrounding an inviting multi-level garden lounge with palm trees, vegetation, overhead lights and fire pits. A true urban oasis. Equipped with sauna and steam room, showers and changing rooms. The fitness area is equipped with state-of-the-art fitness equipment. The XO Lounge offers spaces to live, work and enjoy. The common areas have been carefully designed with comfort and convenience in mind to meet the leisure and business needs of residents in a relaxed atmosphere, complemented by excellent facilities and services. A virtual tour is available for this property.

#### Details of amenities

- Ceramic tiles GUBI cloud 120x120cm
- Underfloor heating
- Shadow joints (skirting boards)
- Suspended ceiling
- Interior doors: 1-leaf frameless passage door Inverse Portaro
- intercom system
- Electrical installation
- Electric blinds
- Power sockets/ USB connections
- Intercom system
- Swimming Pool
- Double glazed windows
- Fitted kitchen
- Terrace with
- Municipal water supply
- Municipal electricity supply