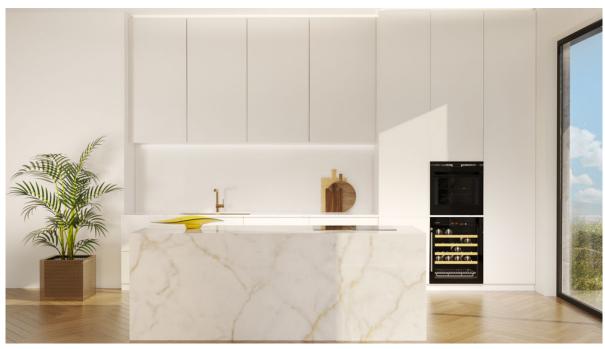

#### A first impression

If you are looking for something special and luxurious in the immediate vicinity of the sea in a fantastic Mediterranean city, you will find it. Luxury apartments with an exceptional offer are for sale. The complex with a total of 84 apartments is located in the up-andcoming location Nou Levant. The layout and layout of the apartments maximise natural light through floor-to-ceiling glass walls that open onto elegant private balconies, providing residents with an outdoor living area to enjoy Palma's mild climate. The striking indoor-outdoor concept creates open plan living spaces with panoramic electric windows and integrated outdoor living areas, along with beautiful roof terraces and gardens. There are three lines to choose from, creating unique properties with an individual feel, using the highest quality materials. The modern, individually designed and fully equipped kitchens with high quality Miele brand electrical appliances are not only for dining, but also for family life and entertaining. Bathrooms feature built-in or freestanding baths and advanced appliances and fixtures. They meet the highest standards and offer a blend of practicality and impeccable style. The penthouses have a spectacular private roof terrace with pool or Jacuzzi and barbecue area with ground planting, designed for privacy and overlooking charming Portixol. The communal outdoor deck offers a place to lounge or swim in an exceptional pool. There are also elegant sun loungers available. A place to relax and unwind is available. With the finest private amenities available exclusively to residents, surrounding an inviting multi-level garden lounge with palm trees, vegetation, overhead lights and fire pits. A true urban oasis. Equipped with sauna and steam room, showers and changing rooms. The fitness area is equipped with state-of-the-art fitness equipment. The XO Lounge offers spaces to live, work and enjoy. The common areas have been carefully designed with comfort and convenience in mind to meet the leisure and business needs of residents in a relaxed atmosphere, complemented by excellent facilities and services. A virtual tour is available for this property.

#### Details of amenities

- Ceramic tiles GUBI cloud 120x120cm
- Underfloor heating
- Shadow joints (skirting boards)
- Suspended ceiling
- Interior doors: 1-leaf frameless passage door Inverse Portaro
- intercom system
- Electrical installation
- Electric blinds
- Power sockets/ USB connections
- Intercom system
- Swimming Pool
- Double glazed windows
- Fitted kitchen
- Terrace with
- Municipal water supply
- Municipal electricity supply