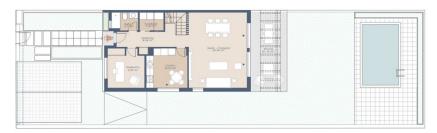

# The property

Planta Baja

lanta Prime

Planta Baja

# The property

### A first impression

At the entrance to Puig de Ros, these modern houses with a small garden and private swimming pool are being built. A total of 16 semi-detached houses will be built with an interior surface area of approximately 160 square metres (80 square metres per floor). The plots are between 300 and 330 square metres in size. Each house has 3 or 4 bedrooms, 3 bathrooms with private swimming pool and a garden of over 200 square metres. Each house has two parking spaces. The houses have different orientations with plenty of sunlight, which provides natural light all day long. This is used to provide hot water by means of the thermal solar panels on the roof. Each house has its own 500 litre drinking water tank for emergencies. Different kitchen layouts are available according to taste and needs. You can also choose from several options for the interior layout. Prices range from 615,000.00 to 690,000.00 EUR. Expected date for handing over the keys is September 2022. A virtual tour is available for this property.