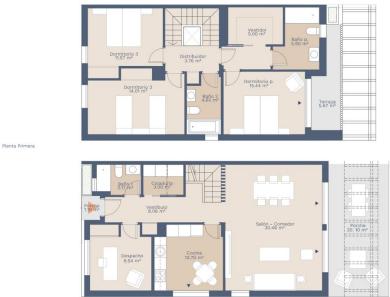

# The property

Planta Baja

lanta Prime

Planta Baja

### A first impression

At the entrance to Puig de Ros, these modern houses with a small garden and private swimming pool are being built. A total of 16 semi-detached houses will be built with an interior surface area of approximately 160 square metres (80 square metres per floor). The plots are between 300 and 330 square metres in size. Each house has 3 or 4 bedrooms, 3 bathrooms with private swimming pool and a garden of over 200 square metres. Each house has two parking spaces. The houses have different orientations with plenty of sunlight, which provides natural light all day long. This is used to provide hot water by means of the thermal solar panels on the roof. Each house has its own 500 litre drinking water tank for emergencies. Different kitchen layouts are available according to taste and needs. You can also choose from several options for the interior layout. Prices range from 615,000.00 to 690,000.00 EUR. Expected date for handing over the keys is September 2022. A virtual tour is available for this property.