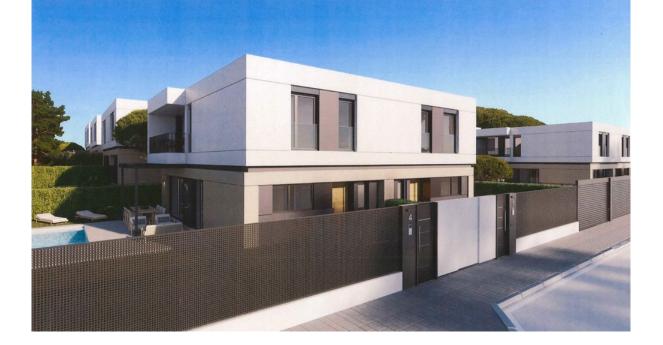

# The property

Property ID: ES20379124\_P6-V1 - 07609 Puig de Ros - Süd

### A first impression

At the entrance to Puig de Ros, these modern houses with a small garden and private swimming pool are being built. A total of 16 semi-detached houses will be built with an interior surface area of approximately 160 square metres (80 square metres per floor). The plots are between 300 and 330 square metres in size. Each house has 3 or 4 bedrooms, 3 bathrooms with private swimming pool and a garden of over 200 square metres. Each house has two parking spaces. The houses have different orientations with plenty of sunlight, which provides natural light all day long. This is used to provide hot water by means of the thermal solar panels on the roof. Each house has its own 500 litre drinking water tank for emergencies. Different kitchen layouts are available according to taste and needs. You can also choose from several options for the interior layout. Prices range from 615,000.00 to 690,000.00 EUR. Expected date for handing over the keys is September 2022. A virtual tour is available for this property.