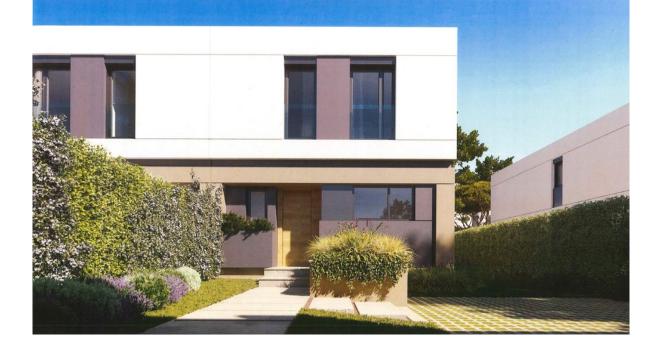

# The property

Property ID: ES20379124\_P6-V1 - 07609 Puig de Ros - Süd

### A first impression

At the entrance to Puig de Ros, these modern houses with a small garden and private swimming pool are being built. A total of 16 semi-detached houses will be built with an interior surface area of approximately 160 square metres (80 square metres per floor). The plots are between 300 and 330 square metres in size. Each house has 3 or 4 bedrooms, 3 bathrooms with private swimming pool and a garden of over 200 square metres. Each house has two parking spaces. The houses have different orientations with plenty of sunlight, which provides natural light all day long. This is used to provide hot water by means of the thermal solar panels on the roof. Each house has its own 500 litre drinking water tank for emergencies. Different kitchen layouts are available according to taste and needs. You can also choose from several options for the interior layout. Prices range from 615,000.00 to 690,000.00 EUR. Expected date for handing over the keys is September 2022. A virtual tour is available for this property.