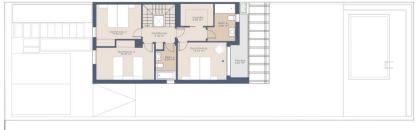

# The property

Planta Baja

lanta Prime

Planta Baja

### A first impression

At the entrance to Puig de Ros, these modern houses with a small garden and private swimming pool are being built. A total of 16 semi-detached houses will be built with an interior surface area of approximately 160 square metres (80 square metres per floor). The plots are between 300 and 330 square metres in size. Each house has 3 or 4 bedrooms, 3 bathrooms with private swimming pool and a garden of over 200 square metres. Each house has two parking spaces. The houses have different orientations with plenty of sunlight, which provides natural light all day long. This is used to provide hot water by means of the thermal solar panels on the roof. Each house has its own 500 litre drinking water tank for emergencies. Different kitchen layouts are available according to taste and needs. You can also choose from several options for the interior layout. Prices range from 615,000.00 to 690,000.00 EUR. Expected date for handing over the keys is September 2022. A virtual tour is available for this property.