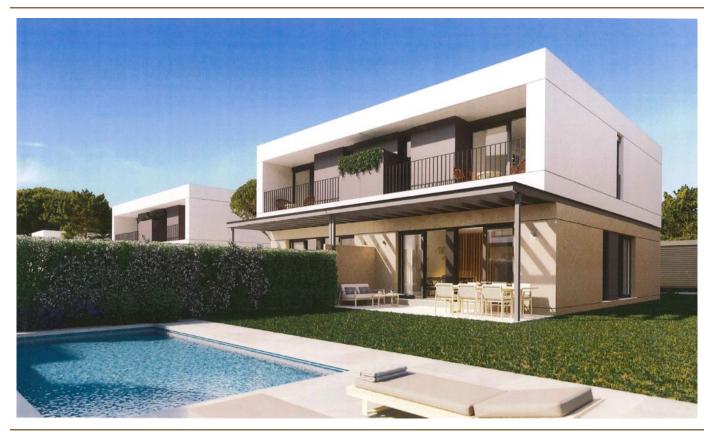

# The property

Property ID: ES20379124\_P6-V1 - 07609 Puig de Ros - Süd

### A first impression

At the entrance to Puig de Ros, these modern houses with a small garden and private swimming pool are being built. A total of 16 semi-detached houses will be built with an interior surface area of approximately 160 square metres (80 square metres per floor). The plots are between 300 and 330 square metres in size. Each house has 3 or 4 bedrooms, 3 bathrooms with private swimming pool and a garden of over 200 square metres. Each house has two parking spaces. The houses have different orientations with plenty of sunlight, which provides natural light all day long. This is used to provide hot water by means of the thermal solar panels on the roof. Each house has its own 500 litre drinking water tank for emergencies. Different kitchen layouts are available according to taste and needs. You can also choose from several options for the interior layout. Prices range from 615,000.00 to 690,000.00 EUR. Expected date for handing over the keys is September 2022. A virtual tour is available for this property.