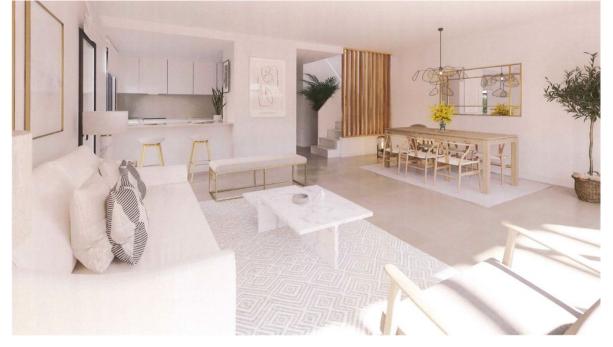

# The property

Property ID: ES20379124\_P6-V1 - 07609 Puig de Ros - Süd

### A first impression

At the entrance to Puig de Ros, these modern houses with a small garden and private swimming pool are being built. A total of 16 semi-detached houses will be built with an interior surface area of approximately 160 square metres (80 square metres per floor). The plots are between 300 and 330 square metres in size. Each house has 3 or 4 bedrooms, 3 bathrooms with private swimming pool and a garden of over 200 square metres. Each house has two parking spaces. The houses have different orientations with plenty of sunlight, which provides natural light all day long. This is used to provide hot water by means of the thermal solar panels on the roof. Each house has its own 500 litre drinking water tank for emergencies. Different kitchen layouts are available according to taste and needs. You can also choose from several options for the interior layout. Prices range from 615,000.00 to 690,000.00 EUR. Expected date for handing over the keys is September 2022. A virtual tour is available for this property.