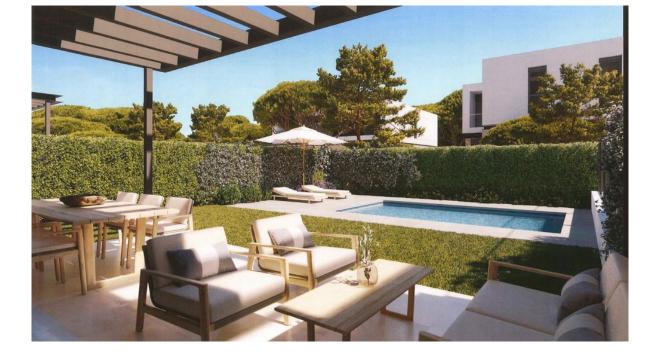

# The property

### A first impression

At the entrance to Puig de Ros, these modern houses with a small garden and private swimming pool are being built. A total of 16 semi-detached houses will be built with an interior surface area of approximately 160 square metres (80 square metres per floor). The plots are between 300 and 330 square metres in size. Each house has 3 or 4 bedrooms, 3 bathrooms with private swimming pool and a garden of over 200 square metres. Each house has two parking spaces. The houses have different orientations with plenty of sunlight, which provides natural light all day long. This is used to provide hot water by means of the thermal solar panels on the roof. Each house has its own 500 litre drinking water tank for emergencies. Different kitchen layouts are available according to taste and needs. You can also choose from several options for the interior layout. Prices range from 615,000.00 to 690,000.00 EUR. Expected date for handing over the keys is September 2022. A virtual tour is available for this property.