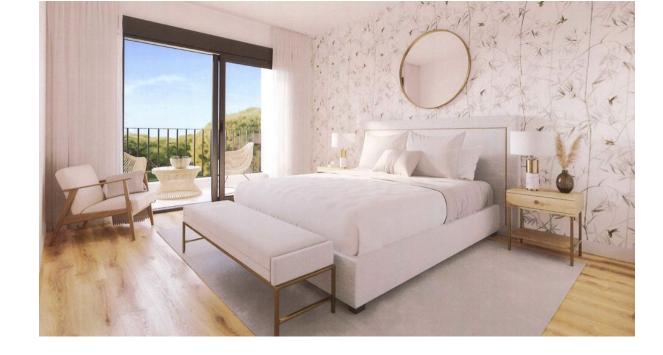

# The property

### A first impression

At the entrance to Puig de Ros, these modern houses with a small garden and private swimming pool are being built. A total of 16 semi-detached houses will be built with an interior surface area of approximately 160 square metres (80 square metres per floor). The plots are between 300 and 330 square metres in size. Each house has 3 or 4 bedrooms, 3 bathrooms with private swimming pool and a garden of over 200 square metres. Each house has two parking spaces. The houses have different orientations with plenty of sunlight, which provides natural light all day long. This is used to provide hot water by means of the thermal solar panels on the roof. Each house has its own 500 litre drinking water tank for emergencies. Different kitchen layouts are available according to taste and needs. You can also choose from several options for the interior layout. Prices range from 615,000.00 to 690,000.00 EUR. Expected date for handing over the keys is September 2022. A virtual tour is available for this property.