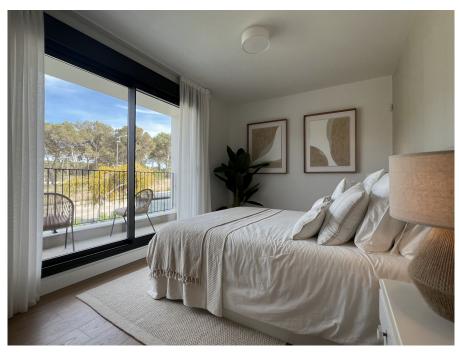

#### A first impression

At the entrance of Puig de Ros these modern houses with small garden and private swimming pool are built. A total of 16 semi-detached houses with an internal area of approximately 160 square meters (80 square meters per floor) are being built. The plots are between 300 and 330 square meters. Each house has 3 or 4 bedrooms, 3 bathrooms with private swimming pool and a garden of over 200 square meters. Each house has two parking spaces. The houses have different orientations on with plenty of sun that provides natural light throughout the day. This is used to enable the production of hot water with the help of thermal solar panels on the roof. Each house has its own 500-liter drinking water tank for emergencies. Various kitchen layouts are available depending on taste and needs. Likewise, it is possible to choose from several options for the interior layout. A virtual tour is available for this property.

#### Details of amenities

- Hot water production with solar
- Double glazed aluminium windows
- Telephone and TV/FM connections in all rooms
- Wall luminaires on the facade
- Drywalls
- Reinforced core between the houses
- Saltwater swimming pool
- Water connection in the garden
- Porcelain stoneware floors
- Laminate floors
- fitted kitchen
- Ventilation system
- Thermal solar collectors
- Air conditioning hot/cold
- Heating with air heat pump
- Urban water supply
- Municipal power supply