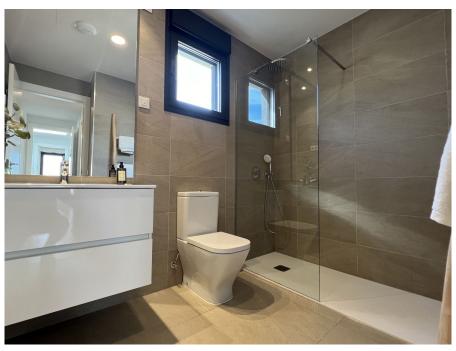

#### A first impression

At the entrance of Puig de Ros these modern houses with small garden and private swimming pool are built. A total of 16 semi-detached houses with an internal area of approximately 160 square meters (80 square meters per floor) are being built. The plots are between 300 and 330 square meters. Each house has 3 or 4 bedrooms, 3 bathrooms with private swimming pool and a garden of over 200 square meters. Each house has two parking spaces. The houses have different orientations on with plenty of sun that provides natural light throughout the day. This is used to enable the production of hot water with the help of thermal solar panels on the roof. Each house has its own 500-liter drinking water tank for emergencies. Various kitchen layouts are available depending on taste and needs. Likewise, it is possible to choose from several options for the interior layout. A virtual tour is available for this property.

#### Details of amenities

- Hot water production with solar
- Double glazed aluminium windows
- Telephone and TV/FM connections in all rooms
- Wall luminaires on the facade
- Drywalls
- Reinforced core between the houses
- Saltwater swimming pool
- Water connection in the garden
- Porcelain stoneware floors
- Laminate floors
- fitted kitchen
- Ventilation system
- Thermal solar collectors
- Air conditioning hot/cold
- Heating with air heat pump
- Urban water supply
- Municipal power supply