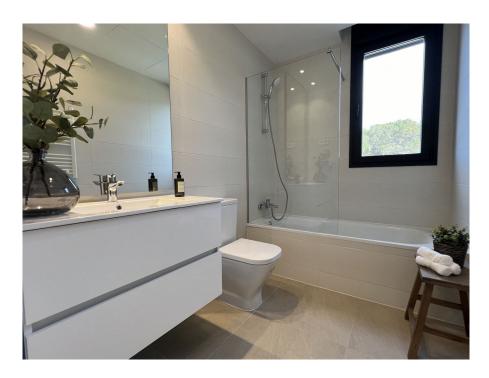

#### A first impression

At the entrance of Puig de Ros these modern houses with small garden and private swimming pool are built. A total of 16 semi-detached houses with an internal area of approximately 160 square meters (80 square meters per floor) are being built. The plots are between 300 and 330 square meters. Each house has 3 or 4 bedrooms, 3 bathrooms with private swimming pool and a garden of over 200 square meters. Each house has two parking spaces. The houses have different orientations on with plenty of sun that provides natural light throughout the day. This is used to enable the production of hot water with the help of thermal solar panels on the roof. Each house has its own 500-liter drinking water tank for emergencies. Various kitchen layouts are available depending on taste and needs. Likewise, it is possible to choose from several options for the interior layout. A virtual tour is available for this property.

#### Details of amenities

- Hot water production with solar
- Double glazed aluminium windows
- Telephone and TV/FM connections in all rooms
- Wall luminaires on the facade
- Drywalls
- Reinforced core between the houses
- Saltwater swimming pool
- Water connection in the garden
- Porcelain stoneware floors
- Laminate floors
- fitted kitchen
- Ventilation system
- Thermal solar collectors
- Air conditioning hot/cold
- Heating with air heat pump
- Urban water supply
- Municipal power supply