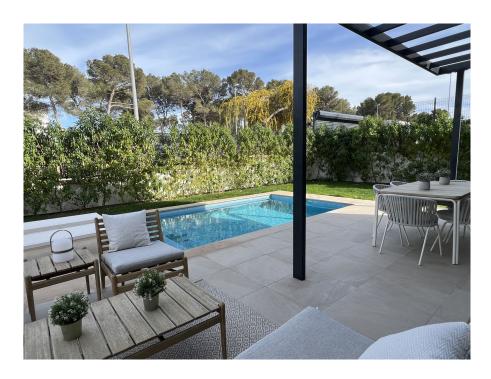

#### A first impression

At the entrance of Puig de Ros these modern houses with small garden and private swimming pool are built. A total of 16 semi-detached houses with an internal area of approximately 160 square meters (80 square meters per floor) are being built. The plots are between 300 and 330 square meters. Each house has 3 or 4 bedrooms, 3 bathrooms with private swimming pool and a garden of over 200 square meters. Each house has two parking spaces. The houses have different orientations on with plenty of sun that provides natural light throughout the day. This is used to enable the production of hot water with the help of thermal solar panels on the roof. Each house has its own 500-liter drinking water tank for emergencies. Various kitchen layouts are available depending on taste and needs. Likewise, it is possible to choose from several options for the interior layout. A virtual tour is available for this property.

#### Details of amenities

- Hot water production with solar
- Double glazed aluminium windows
- Telephone and TV/FM connections in all rooms
- Wall luminaires on the facade
- Drywalls
- Reinforced core between the houses
- Saltwater swimming pool
- Water connection in the garden
- Porcelain stoneware floors
- Laminate floors
- fitted kitchen
- Ventilation system
- Thermal solar collectors
- Air conditioning hot/cold
- Heating with air heat pump
- Urban water supply
- Municipal power supply