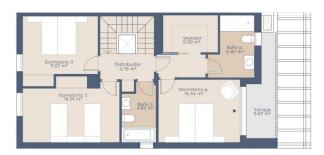

--|------------------------------------------|
| Condition of property | First occupancy                          |
| Construction method   | Solid                                    |
| Equipment             | Terrace, Swimming pool, Built-in kitchen |
|                       |                                          |



# **Energy Data**

| Type of heating    | Central heating                                                             |
|--------------------|-----------------------------------------------------------------------------|
| Power Source       | Electric                                                                    |
| Energy information | At the time of preparing the document, no energy certificate was available. |

































### The property



Planta Primera



Planta Baj





Planta Baja



#### A first impression

At the entrance of Puig de Ros these modern houses with small garden and private swimming pool are built. A total of 16 semi-detached houses with an internal area of approximately 160 square meters (80 square meters per floor) are being built. The plots are between 300 and 330 square meters. Each house has 3 or 4 bedrooms, 3 bathrooms with private swimming pool and a garden of over 200 square meters. Each house has two parking spaces. The houses have different orientations on with plenty of sun that provides natural light throughout the day. This is used to enable the production of hot water with the help of thermal solar panels on the roof. Each house has its own 500-liter drinking water tank for emergencies. Vari