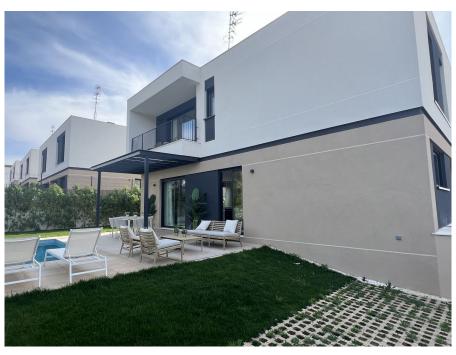

#### A first impression

At the entrance of Puig de Ros these modern houses with small garden and private swimming pool are built. A total of 16 semi-detached houses with an internal area of approximately 160 square meters (80 square meters per floor) are being built. The plots are between 300 and 330 square meters. Each house has 3 or 4 bedrooms, 3 bathrooms with private swimming pool and a garden of over 200 square meters. Each house has two parking spaces. The houses have different orientations on with plenty of sun that provides natural light throughout the day. This is used to enable the production of hot water with the help of thermal solar panels on the roof. Each house has its own 500-liter drinking water tank for emergencies. Various kitchen layouts are available depending on taste and needs. Likewise, it is possible to choose from several options for the interior layout. A virtual tour is available for this property.