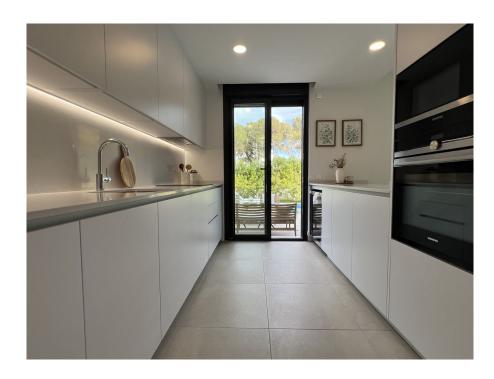

#### Details of amenities

- Hot water production with solar
- Double glazed aluminium windows
- Telephone and TV/FM connections in all rooms
- Wall luminaires on the facade
- Drywalls
- Reinforced core between the houses
- Saltwater swimming pool
- Water connection in the garden
- Porcelain stoneware floors
- Laminate floors
- fitted kitchen
- Ventilation system
- Thermal solar collectors
- Air conditioning hot/cold
- Heating with air heat pump
- Urban water supply
- Municipal power supply