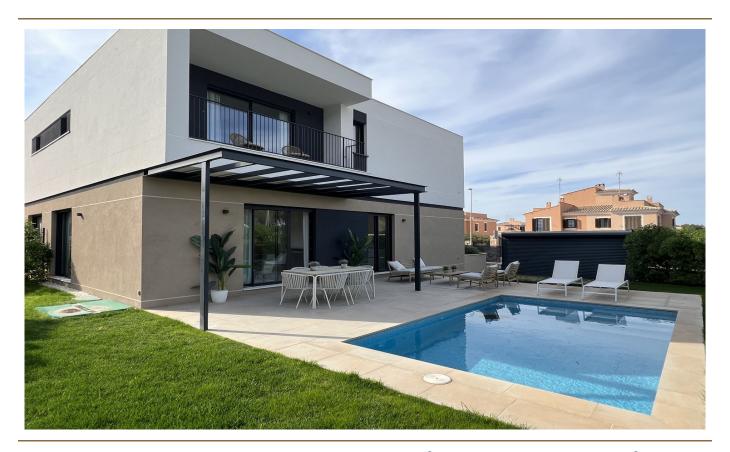

#### A first impression

At the entrance of Puig de Ros these modern houses with small garden and private swimming pool are built. A total of 16 semi-detached houses with an internal area of approximately 160 square meters (80 square meters per floor) are being built. The plots are between 300 and 330 square meters. Each house has 3 or 4 bedrooms, 3 bathrooms with private swimming pool and a garden of over 200 square meters. Each house has two parking spaces. The houses have different orientations on with plenty of sun that provides natural light throughout the day. This is used to enable the production of hot water with the help of thermal solar panels on the roof. Each house has its own 500-liter drinking water tank for emergencies. Various kitchen layouts are available depending on taste and needs. Likewise, it is possible to choose from several options for the interior layout. A virtual tour is available for this property.

#### Details of amenities

- Hot water production with solar
- Double glazed aluminium windows
- Telephone and TV/FM connections in all rooms
- Wall luminaires on the facade
- Drywalls
- Reinforced core between the houses
- Saltwater swimming pool
- Water connection in the garden
- Porcelain stoneware floors
- Laminate floors
- fitted kitchen
- Ventilation system
- Thermal solar collectors
- Air conditioning hot/cold
- Heating with air heat pump
- Urban water supply
- Municipal power supply