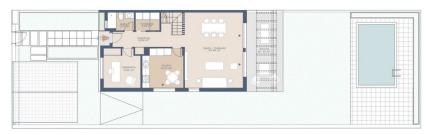

### The property

Planta Primera

Planta Baj

Planta Baja

#### A first impression

At the entrance of Puig de Ros these modern houses with small garden and private swimming pool are built. A total of 16 semi-detached houses with an internal area of approximately 160 square meters (80 square meters per floor) are being built. The plots are between 300 and 330 square meters. Each house has 3 or 4 bedrooms, 3 bathrooms with private swimming pool and a garden of over 200 square meters. Each house has two parking spaces. The houses have different orientations on with plenty of sun that provides natural light throughout the day. This is used to enable the production of hot water with the help of thermal solar panels on the roof. Each house has its own 500-liter drinking water tank for emergencies. Various kitchen layouts are available depending on taste and needs. Likewise, it is possible to choose from several options for the interior layout. A virtual tour is available for this property.