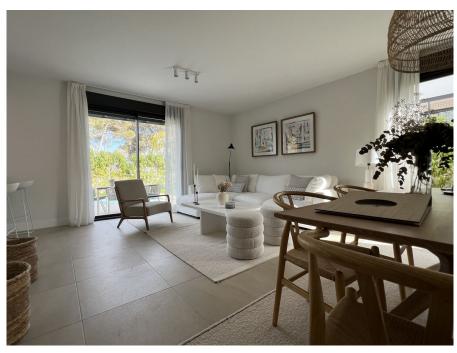

#### A first impression

At the entrance of Puig de Ros these modern houses with small garden and private swimming pool are built. A total of 16 semi-detached houses with an internal area of approximately 160 square meters (80 square meters per floor) are being built. The plots are between 300 and 330 square meters. Each house has 3 or 4 bedrooms, 3 bathrooms with private swimming pool and a garden of over 200 square meters. Each house has two parking spaces. The houses have different orientations on with plenty of sun that provides natural light throughout the day. This is used to enable the production of hot water with the help of thermal solar panels on the roof. Each house has its own 500-liter drinking water tank for emergencies. Various kitchen layouts are available depending on taste and needs. Likewise, it is possible to choose from several options for the interior layout. A virtual tour is available for this property.