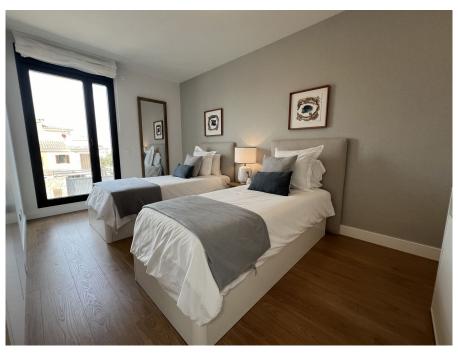

#### A first impression

At the entrance of Puig de Ros these modern houses with small garden and private swimming pool are built. A total of 16 semi-detached houses with an internal area of approximately 160 square meters (80 square meters per floor) are being built. The plots are between 300 and 330 square meters. Each house has 3 or 4 bedrooms, 3 bathrooms with private swimming pool and a garden of over 200 square meters. Each house has two parking spaces. The houses have different orientations on with plenty of sun that provides natural light throughout the day. This is used to enable the production of hot water with the help of thermal solar panels on the roof. Each house has its own 500-liter drinking water tank for emergencies. Various kitchen layouts are available depending on taste and needs. Likewise, it is possible to choose from several options for the interior layout. A virtual tour is available for this property.

#### Details of amenities

- Hot water production with solar
- Double glazed aluminium windows
- Telephone and TV/FM connections in all rooms
- Wall luminaires on the facade
- Drywalls
- Reinforced core between the houses
- Saltwater swimming pool
- Water connection in the garden
- Porcelain stoneware floors
- Laminate floors
- fitted kitchen
- Ventilation system
- Thermal solar collectors
- Air conditioning hot/cold
- Heating with air heat pump
- Urban water supply
- Municipal power supply