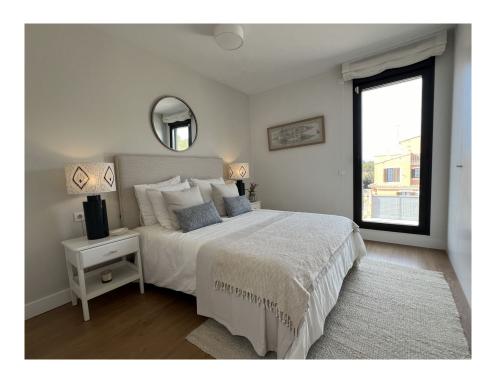

#### A first impression

At the entrance of Puig de Ros these modern houses with small garden and private swimming pool are built. A total of 16 semi-detached houses with an internal area of approximately 160 square meters (80 square meters per floor) are being built. The plots are between 300 and 330 square meters. Each house has 3 or 4 bedrooms, 3 bathrooms with private swimming pool and a garden of over 200 square meters. Each house has two parking spaces. The houses have different orientations on with plenty of sun that provides natural light throughout the day. This is used to enable the production of hot water with the help of thermal solar panels on the roof. Each house has its own 500-liter drinking water tank for emergencies. Various kitchen layouts are available depending on taste and needs. Likewise, it is possible to choose from several options for the interior layout. A virtual tour is available for this property.

#### Details of amenities

- Hot water production with solar
- Double glazed aluminium windows
- Telephone and TV/FM connections in all rooms
- Wall luminaires on the facade
- Drywalls
- Reinforced core between the houses
- Saltwater swimming pool
- Water connection in the garden
- Porcelain stoneware floors
- Laminate floors
- fitted kitchen
- Ventilation system
- Thermal solar collectors
- Air conditioning hot/cold
- Heating with air heat pump
- Urban water supply
- Municipal power supply