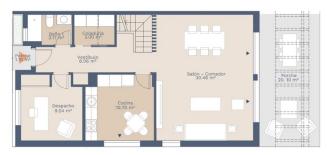

### The property

Planta Primera

Planta Baj

Planta Baja

#### A first impression

At the entrance of Puig de Ros these modern houses with small garden and private swimming pool are built. A total of 16 semi-detached houses with an internal area of approximately 160 square meters (80 square meters per floor) are being built. The plots are between 300 and 330 square meters. Each house has 3 or 4 bedrooms, 3 bathrooms with private swimming pool and a garden of over 200 square meters. Each house has two parking spaces. The houses have different orientations on with plenty of sun that provides natural light throughout the day. This is used to enable the production of hot water with the help of thermal solar panels on the roof. Each house has its own 500-liter drinking water tank for emergencies. Various kitchen layouts are available depending on taste and needs. Likewise, it is possible to choose from several options for the interior layout. A virtual tour is available for this property.