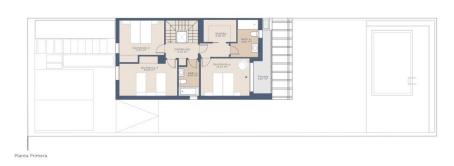

### The property

Planta Primera

Planta Baj

Planta Baja

#### A first impression

At the entrance of Puig de Ros these modern houses with small garden and private swimming pool are built. A total of 16 semi-detached houses with an internal area of approximately 160 square meters (80 square meters per floor) are being built. The plots are between 300 and 330 square meters. Each house has 3 or 4 bedrooms, 3 bathrooms with private swimming pool and a garden of over 200 square meters. Each house has two parking spaces. The houses have different orientations on with plenty of sun that provides natural light throughout the day. This is used to enable the production of hot water with the help of thermal solar panels on the roof. Each house has its own 500-liter drinking water tank for emergencies. Various kitchen layouts are available depending on taste and needs. Likewise, it is possible to choose from several options for the interior layout. A virtual tour is available for this property.