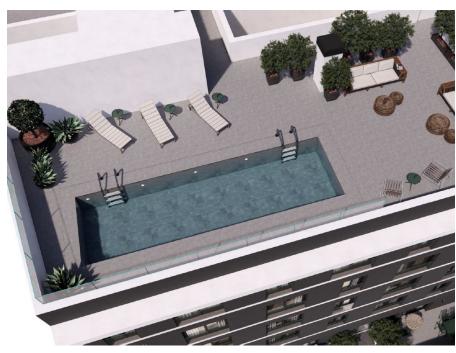

#### A first impression

Find your new home in an inviting penthouse in Llucmajor, in the sunny south of the island. This newly built penthouse offers around 88 square meters of living space with five well-designed rooms, including three bedrooms, an office and two bathrooms. The home impresses with its solid construction, which ensures longevity. All rooms are fitted with easy-care tiled floors, which also have a modern look. The fitted kitchen is functionally designed and fits in well with the contemporary style of the apartment. Spend relaxing evenings on the communal roof terrace. A communal pool is also available to enjoy the warm days in the Mediterranean climate. The penthouse is part of a modern building with four floors, located in a quiet and pleasant area. Take the opportunity to discover this special home and make it your new home!

#### Details of amenities

- Swimming pool
- Tiled floors
- Parking space at the house
- Cellar rooms (for an extra charge)
- Fitted kitchen
- Air conditioning hot/cold
- Double glazed windows
- Communal roof terrace
- Municipal water supply
- Municipal electricity supply