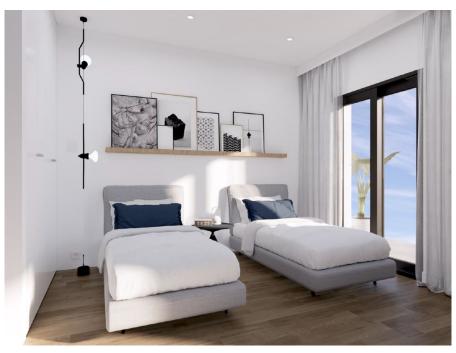

#### A first impression

Find your new home in an inviting penthouse in Llucmajor, in the sunny south of the island. This newly built penthouse offers around 88 square meters of living space with five well-designed rooms, including three bedrooms, an office and two bathrooms. The home impresses with its solid construction, which ensures longevity. All rooms are fitted with easy-care tiled floors, which also have a modern look. The fitted kitchen is functionally designed and fits in well with the contemporary style of the apartment. Spend relaxing evenings on the communal roof terrace. A communal pool is also available to enjoy the warm days in the Mediterranean climate. The penthouse is part of a modern building with four floors, located in a quiet and pleasant area. Take the opportunity to discover this special home and make it your new home!

#### Details of amenities

- Swimming pool
- Tiled floors
- Parking space at the house
- Cellar rooms (for an extra charge)
- Fitted kitchen
- Air conditioning hot/cold
- Double glazed windows
- Communal roof terrace
- Municipal water supply
- Municipal electricity supply