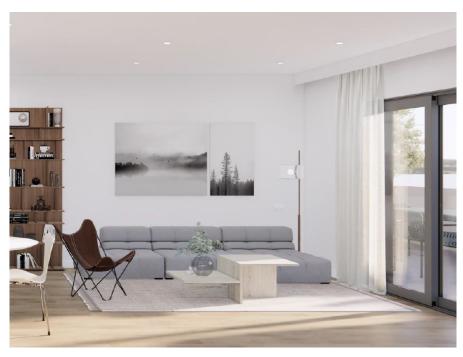

#### A first impression

Find your new home in an inviting penthouse in Llucmajor, in the sunny south of the island. This newly built penthouse offers around 88 square meters of living space with five well-designed rooms, including three bedrooms, an office and two bathrooms. The home impresses with its solid construction, which ensures longevity. All rooms are fitted with easy-care tiled floors, which also have a modern look. The fitted kitchen is functionally designed and fits in well with the contemporary style of the apartment. Spend relaxing evenings on the communal roof terrace. A communal pool is also available to enjoy the warm days in the Mediterranean climate. The penthouse is part of a modern building with four floors, located in a quiet and pleasant area. Take the opportunity to discover this special home and make it your new home!

#### Details of amenities

- Swimming pool
- Tiled floors
- Parking space at the house
- Cellar rooms (for an extra charge)
- Fitted kitchen
- Air conditioning hot/cold
- Double glazed windows
- Communal roof terrace
- Municipal water supply
- Municipal electricity supply