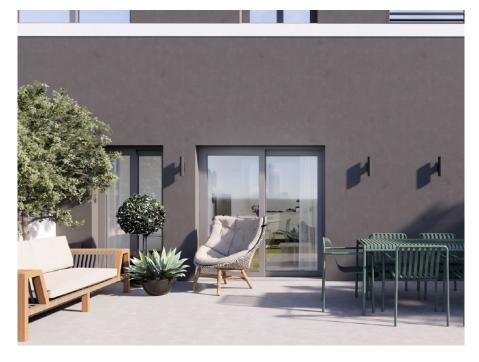

#### A first impression

Find your new home in an inviting penthouse in Llucmajor, in the sunny south of the island. This newly built penthouse offers around 88 square meters of living space with five well-designed rooms, including three bedrooms, an office and two bathrooms. The home impresses with its solid construction, which ensures longevity. All rooms are fitted with easy-care tiled floors, which also have a modern look. The fitted kitchen is functionally designed and fits in well with the contemporary style of the apartment. Spend relaxing evenings on the communal roof terrace. A communal pool is also available to enjoy the warm days in the Mediterranean climate. The penthouse is part of a modern building with four floors, located in a quiet and pleasant area. Take the opportunity to discover this special home and make it your new home!

#### Details of amenities

- Swimming pool
- Tiled floors
- Parking space at the house
- Cellar rooms (for an extra charge)
- Fitted kitchen
- Air conditioning hot/cold
- Double glazed windows
- Communal roof terrace
- Municipal water supply
- Municipal electricity supply