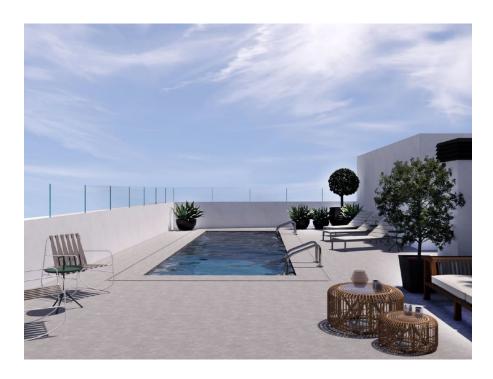

#### A first impression

Find your new home in an inviting penthouse in Llucmajor, in the sunny south of the island. This newly built penthouse offers around 88 square meters of living space with five well-designed rooms, including three bedrooms, an office and two bathrooms. The home impresses with its solid construction, which ensures longevity. All rooms are fitted with easy-care tiled floors, which also have a modern look. The fitted kitchen is functionally designed and fits in well with the contemporary style of the apartment. Spend relaxing evenings on the communal roof terrace. A communal pool is also available to enjoy the warm days in the Mediterranean climate. The penthouse is part of a modern building with four floors, located in a quiet and pleasant area. Take the opportunity to discover this special home and make it your new home!

#### Details of amenities

- Swimming pool
- Tiled floors
- Parking space at the house
- Cellar rooms (for an extra charge)
- Fitted kitchen
- Air conditioning hot/cold
- Double glazed windows
- Communal roof terrace
- Municipal water supply
- Municipal electricity supply