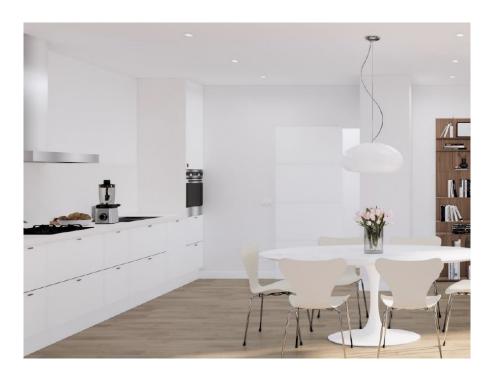

#### A first impression

Find your new home in an inviting penthouse in Llucmajor, in the sunny south of the island. This newly built penthouse offers around 88 square meters of living space with five well-designed rooms, including three bedrooms, an office and two bathrooms. The home impresses with its solid construction, which ensures longevity. All rooms are fitted with easy-care tiled floors, which also have a modern look. The fitted kitchen is functionally designed and fits in well with the contemporary style of the apartment. Spend relaxing evenings on the communal roof terrace. A communal pool is also available to enjoy the warm days in the Mediterranean climate. The penthouse is part of a modern building with four floors, located in a quiet and pleasant area. Take the opportunity to discover this special home and make it your new home!

#### Details of amenities

- Swimming pool
- Tiled floors
- Parking space at the house
- Cellar rooms (for an extra charge)
- Fitted kitchen
- Air conditioning hot/cold
- Double glazed windows
- Communal roof terrace
- Municipal water supply
- Municipal electricity supply