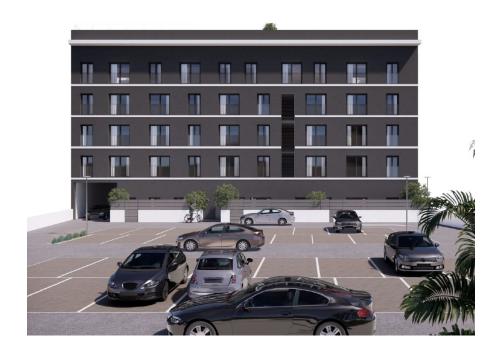

#### A first impression

Find your new home in an inviting penthouse in Llucmajor, in the sunny south of the island. This newly built penthouse offers around 88 square meters of living space with five well-designed rooms, including three bedrooms, an office and two bathrooms. The home impresses with its solid construction, which ensures longevity. All rooms are fitted with easy-care tiled floors, which also have a modern look. The fitted kitchen is functionally designed and fits in well with the contemporary style of the apartment. Spend relaxing evenings on the communal roof terrace. A communal pool is also available to enjoy the warm days in the Mediterranean climate. The penthouse is part of a modern building with four floors, located in a quiet and pleasant area. Take the opportunity to discover this special home and make it your new home!