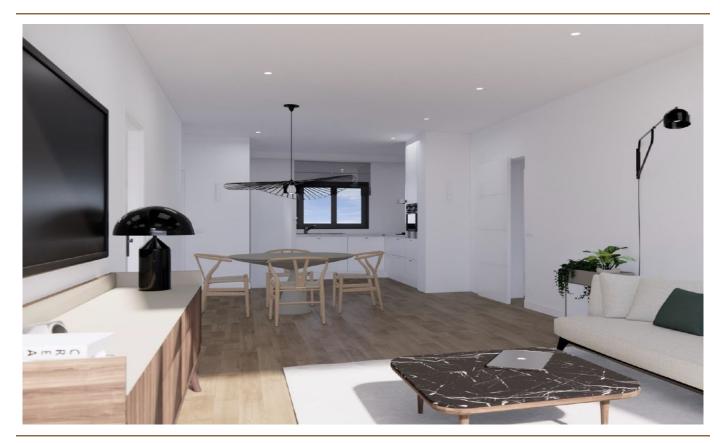

#### A first impression

Find your new home in an inviting penthouse in Llucmajor, in the sunny south of the island. This newly built penthouse offers around 88 square meters of living space with five well-designed rooms, including three bedrooms, an office and two bathrooms. The home impresses with its solid construction, which ensures longevity. All rooms are fitted with easy-care tiled floors, which also have a modern look. The fitted kitchen is functionally designed and fits in well with the contemporary style of the apartment. Spend relaxing evenings on the communal roof terrace. A communal pool is also available to enjoy the warm days in the Mediterranean climate. The penthouse is part of a modern building with four floors, located in a quiet and pleasant area. Take the opportunity to discover this special home and make it your new home!

#### Details of amenities

- Swimming pool
- Tiled floors
- Parking space at the house
- Cellar rooms (for an extra charge)
- Fitted kitchen
- Air conditioning hot/cold
- Double glazed windows
- Communal roof terrace
- Municipal water supply
- Municipal electricity supply