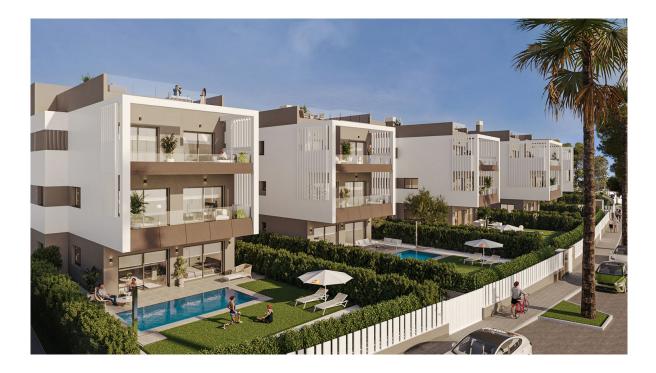

### A first impression

Discover this unique duplex penthouse with roof terrace and sea views in a stylish residential complex with 28 units, which impresses with its architecture in elegant shades of white and brown. In the picturesque Colonia de Sant Jordi, just 100 meters from the Mediterranean Sea, the apartments offer a pure Mediterranean lifestyle. The light-flooded units have a generous living space of 197 square meters with three bedrooms and three bathrooms, one of which is en suite. Enjoy relaxing hours on the four terraces and on the private roof terrace, which offers spectacular views of the sea. The complex includes a communal garden with a large pool and a relaxing jacuzzi - perfect for relaxing days under the sun. On request, the apartments can be sold fully furnished for an extra charge. The apartment can be sold fully furnished at an additional cost The apartments also include a cellar room and an underground parking space. Completion is planned for November 2026.