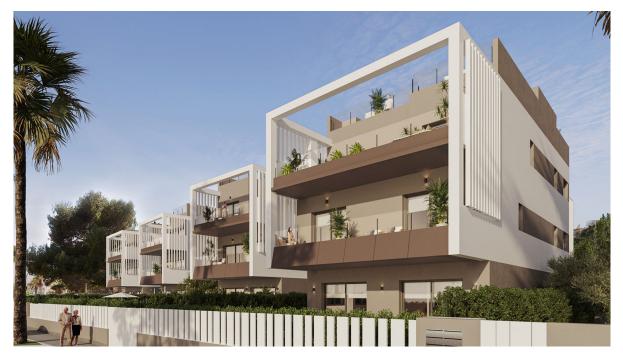

### A first impression

Discover this unique duplex penthouse with roof terrace and sea views in a stylish residential complex with 28 units, which impresses with its architecture in elegant shades of white and brown. In the picturesque Colonia de Sant Jordi, just 100 meters from the Mediterranean Sea, the apartments offer a pure Mediterranean lifestyle. The light-flooded units have a generous living space of 197 square meters with three bedrooms and three bathrooms, one of which is en suite. Enjoy relaxing hours on the four terraces and on the private roof terrace, which offers spectacular views of the sea. The complex includes a communal garden with a large pool and a relaxing jacuzzi - perfect for relaxing days under the sun. On request, the apartments can be sold fully furnished for an extra charge. The apartment can be sold fully furnished at an additional cost The apartments also include a cellar room and an underground parking space. Completion is planned for November 2026.