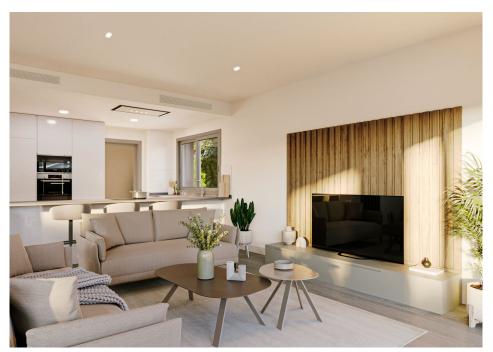

### A first impression

Discover this unique duplex penthouse with roof terrace and sea views in a stylish residential complex with 28 units, which impresses with its architecture in elegant shades of white and brown. In the picturesque Colonia de Sant Jordi, just 100 meters from the Mediterranean Sea, the apartments offer a pure Mediterranean lifestyle. The light-flooded units have a generous living space of 197 square meters with three bedrooms and three bathrooms, one of which is en suite. Enjoy relaxing hours on the four terraces and on the private roof terrace, which offers spectacular views of the sea. The complex includes a communal garden with a large pool and a relaxing jacuzzi - perfect for relaxing days under the sun. On request, the apartments can be sold fully furnished for an extra charge. The apartment can be sold fully furnished at an additional cost The apartments also include a cellar room and an underground parking space. Completion is planned for November 2026.