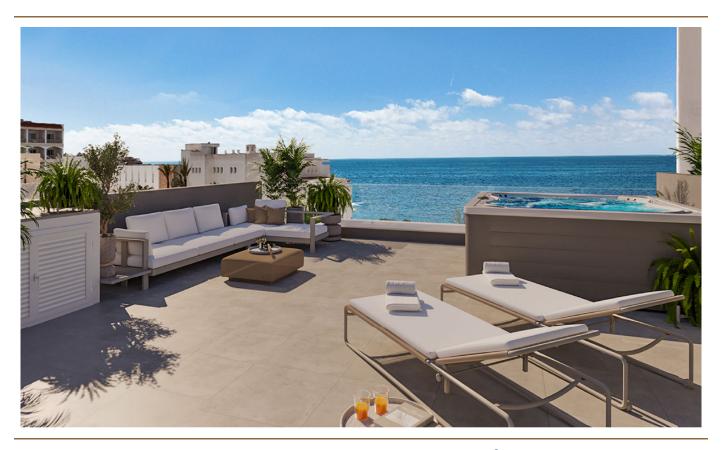

### A first impression

Discover this unique duplex penthouse with roof terrace and sea views in a stylish residential complex with 28 units, which impresses with its architecture in elegant shades of white and brown. In the picturesque Colonia de Sant Jordi, just 100 meters from the Mediterranean Sea, the apartments offer a pure Mediterranean lifestyle. The light-flooded units have a generous living space of 197 square meters with three bedrooms and three bathrooms, one of which is en suite. Enjoy relaxing hours on the four terraces and on the private roof terrace, which offers spectacular views of the sea. The complex includes a communal garden with a large pool and a relaxing jacuzzi - perfect for relaxing days under the sun. On request, the apartments can be sold fully furnished for an extra charge. The apartment can be sold fully furnished at an additional cost The apartments also include a cellar room and an underground parking space. Completion is planned for November 2026.