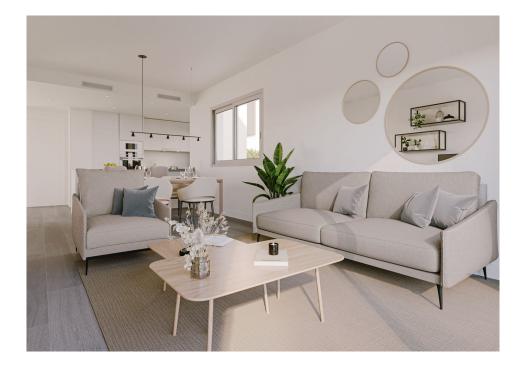

### A first impression

Discover this unique duplex penthouse with roof terrace and sea views in a stylish residential complex with 28 units, which impresses with its architecture in elegant shades of white and brown. In the picturesque Colonia de Sant Jordi, just 100 meters from the Mediterranean Sea, the apartments offer a pure Mediterranean lifestyle. The light-flooded units have a generous living space of 197 square meters with three bedrooms and three bathrooms, one of which is en suite. Enjoy relaxing hours on the four terraces and on the private roof terrace, which offers spectacular views of the sea. The complex includes a communal garden with a large pool and a relaxing jacuzzi - perfect for relaxing days under the sun. On request, the apartments can be sold fully furnished for an extra charge. The apartment can be sold fully furnished at an additional cost The apartments also include a cellar room and an underground parking space. Completion is planned for November 2026.