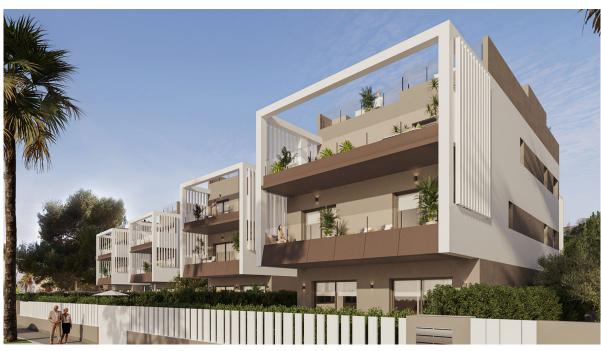

### A first impression

Discover this unique new-build first floor duplex apartment in a stylish residential complex with 28 units, which impresses with its architecture in elegant shades of white and brown. In the picturesque Colonia de Sant Jordi, just 100 meters from the Mediterranean Sea, the apartments offer a pure Mediterranean lifestyle. The light-flooded units have a generous living space of 158 square meters with three bedrooms and three bathrooms, one of which is en suite. Spend pleasant hours on the private terrace with garden and let yourself be pampered by the mild climate. There is also a balcony on the upper floor. The complex includes a communal garden with a large pool and a relaxing jacuzzi - perfect for relaxing days under the sun. On request, the apartments can be sold fully furnished for an extra charge. The apartment can be sold fully furnished for an additional cost The apartments also include a cellar room and an underground parking space. Completion is planned for November 2026.