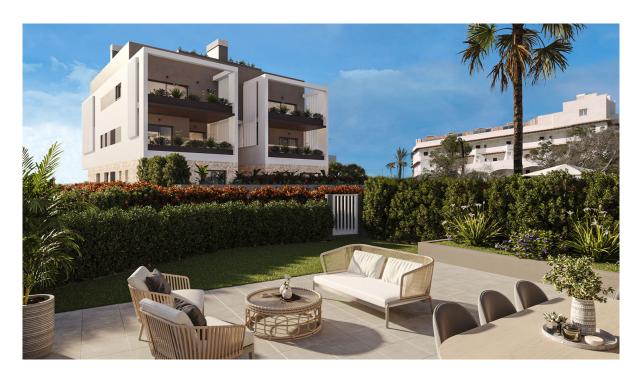

### A first impression

Discover this unique new-build first floor duplex apartment in a stylish residential complex with 28 units, which impresses with its architecture in elegant shades of white and brown. In the picturesque Colonia de Sant Jordi, just 100 meters from the Mediterranean Sea, the apartments offer a pure Mediterranean lifestyle. The light-flooded units have a generous living space of 158 square meters with three bedrooms and three bathrooms, one of which is en suite. Spend pleasant hours on the private terrace with garden and let yourself be pampered by the mild climate. There is also a balcony on the upper floor. The complex includes a communal garden with a large pool and a relaxing jacuzzi - perfect for relaxing days under the sun. On request, the apartments can be sold fully furnished for an extra charge. The apartment can be sold fully furnished for an additional cost The apartments also include a cellar room and an underground parking space. Completion is planned for November 2026.