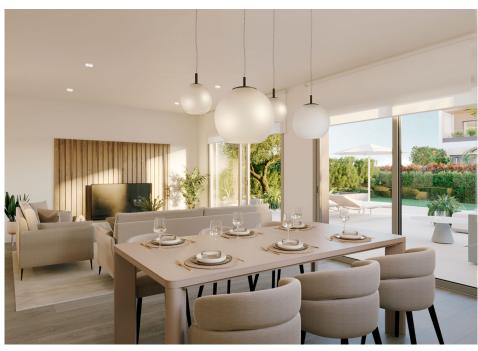

### A first impression

Discover this unique new-build first floor duplex apartment in a stylish residential complex with 28 units, which impresses with its architecture in elegant shades of white and brown. In the picturesque Colonia de Sant Jordi, just 100 meters from the Mediterranean Sea, the apartments offer a pure Mediterranean lifestyle. The light-flooded units have a generous living space of 158 square meters with three bedrooms and three bathrooms, one of which is en suite. Spend pleasant hours on the private terrace with garden and let yourself be pampered by the mild climate. There is also a balcony on the upper floor. The complex includes a communal garden with a large pool and a relaxing jacuzzi - perfect for relaxing days under the sun. On request, the apartments can be sold fully furnished for an extra charge. The apartment can be sold fully furnished for an additional cost The apartments also include a cellar room and an underground parking space. Completion is planned for November 2026.