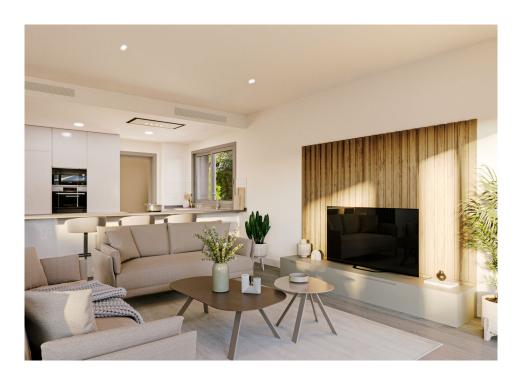

### A first impression

Discover this unique new-build first floor duplex apartment in a stylish residential complex with 28 units, which impresses with its architecture in elegant shades of white and brown. In the picturesque Colonia de Sant Jordi, just 100 meters from the Mediterranean Sea, the apartments offer a pure Mediterranean lifestyle. The light-flooded units have a generous living space of 158 square meters with three bedrooms and three bathrooms, one of which is en suite. Spend pleasant hours on the private terrace with garden and let yourself be pampered by the mild climate. There is also a balcony on the upper floor. The complex includes a communal garden with a large pool and a relaxing jacuzzi - perfect for relaxing days under the sun. On request, the apartments can be sold fully furnished for an extra charge. The apartment can be sold fully furnished for an additional cost The apartments also include a cellar room and an underground parking space. Completion is planned for November 2026.