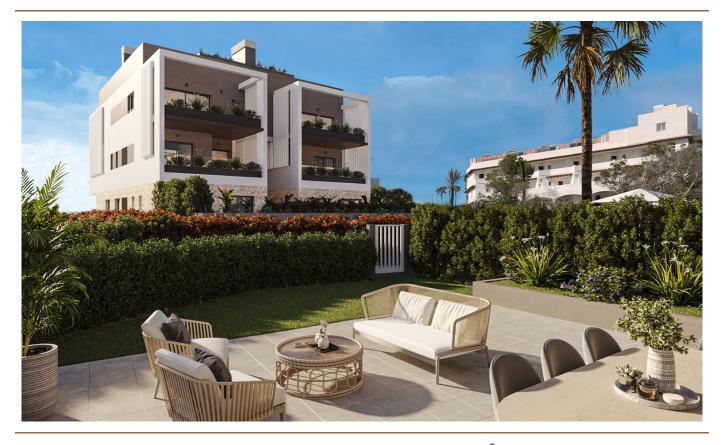

### A first impression

Discover this unique new-build first floor duplex apartment in a stylish residential complex with 28 units, which impresses with its architecture in elegant shades of white and brown. In the picturesque Colonia de Sant Jordi, just 100 meters from the Mediterranean Sea, the apartments offer a pure Mediterranean lifestyle. The light-flooded units have a generous living space of 158 square meters with three bedrooms and three bathrooms, one of which is en suite. Spend pleasant hours on the private terrace with garden and let yourself be pampered by the mild climate. There is also a balcony on the upper floor. The complex includes a communal garden with a large pool and a relaxing jacuzzi - perfect for relaxing days under the sun. On request, the apartments can be sold fully furnished for an extra charge. The apartment can be sold fully furnished for an additional cost The apartments also include a cellar room and an underground parking space. Completion is planned for November 2026.