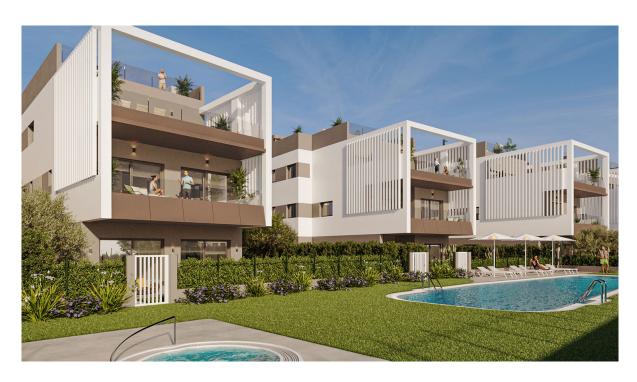

### A first impression

Discover this unique new-build first floor duplex apartment in a stylish residential complex with 28 units, which impresses with its architecture in elegant shades of white and brown. In the picturesque Colonia de Sant Jordi, just 100 meters from the Mediterranean Sea, the apartments offer a pure Mediterranean lifestyle. The light-flooded units have a generous living space of 158 square meters with three bedrooms and three bathrooms, one of which is en suite. Spend pleasant hours on the private terrace with garden and let yourself be pampered by the mild climate. There is also a balcony on the upper floor. The complex includes a communal garden with a large pool and a relaxing jacuzzi - perfect for relaxing days under the sun. On request, the apartments can be sold fully furnished for an extra charge. The apartment can be sold fully furnished for an additional cost The apartments also include a cellar room and an underground parking space. Completion is planned for November 2026.

### Details of amenities

- Underfloor heating (electric)
- Air heat pump for hot water
- Air conditioning hot/cold
- Double glazed windows
- Motorized blinds
- Fitted kitchen with island
- Extractor hood
- LED strips under the wall units (kitchen)
- Lighting with recessed LED spotlights in the bathroom
- Shower screen with safety glass
- High-quality built-in shower fitting
- Terrace
- Garden
- Swimming pool 80m<sup>2</sup>
- Heated whirlpool
- Cellar room
- Parking lot
- Pre-installation for electric vehicle charging station at all parking spaces in the underground garage
- Municipal water supply
- Municipal power supply