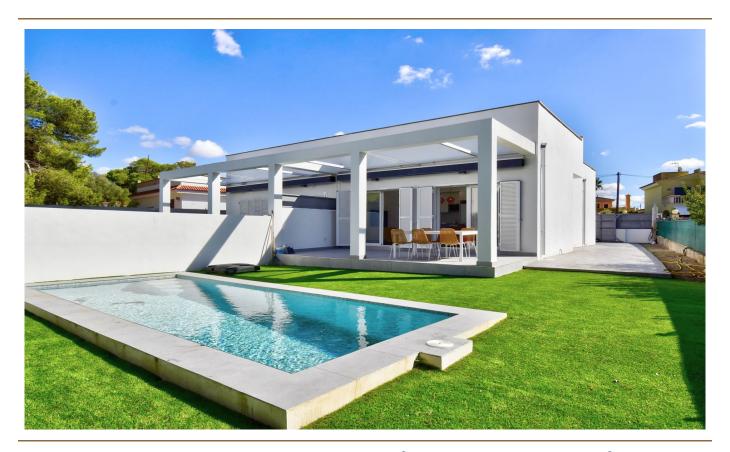

#### A first impression

Please note: This offer is a rental with a binding purchase option. The purchase price is EUR 495,000. The rent is EUR 2,000 (negotiable) and will be deducted from the purchase price. A down payment of 10% is due. The binding notary appointment will take place in January 2026. This bungalow with small sea view is offered for rent with option to buy. The conditions are negotiable. There is another, identical house for immediate purchase. This property offers enough space for a small family, a couple or a single person. In the living-dining room with open kitchen there is a cozy corner sofa and also a dining table where guests can also be seated. The open kitchen is fully equipped with a stove, extractor hood, microwave and large fridge. The washing machine is located in the utility room, where you can also store provisions. The house has two bedrooms and two bathrooms, one of which is en suite. Both bathrooms have a shower. The terrace with pergola adjoins the living room. There is a dining table here. In front of it is the garden with swimming pool (chlorine). The areas are laid with easy-care artificial turf. The house has oil central heating. This makes it the perfect domicile, which can be used all year round. There is also hot/cold air conditioning. Each room can be controlled separately. The Astra TV connection is also already provided. There is a parking space right next to the house on the property, which is secured with an electric gate. The property is for sale or for rent with an option to buy with a notary appointment in January 2026. A virtual viewing is available for this property.

#### Details of amenities

- Central heating
- Swimming pool
- Double glazed windows
- Air conditioning hot/cold
- Sea view
- Fitted kitchen
- Terrace
- Fully furnished
- Tiled floors
- Parking space at the house
- Electric entrance gate
- Municipal water supply
- Municipal power supply