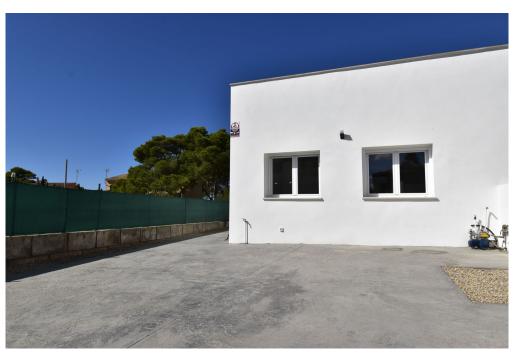

#### A first impression

Please note: This offer is a rental with a binding purchase option. The purchase price is EUR 495,000. The rent is EUR 2,000 (negotiable) and will be deducted from the purchase price. A down payment of 10% is due. The binding notary appointment will take place in January 2026. This bungalow with small sea view is offered for rent with option to buy. The conditions are negotiable. There is another, identical house for immediate purchase. This property offers enough space for a small family, a couple or a single person. In the living-dining room with open kitchen there is a cozy corner sofa and also a dining table where guests can also be seated. The open kitchen is fully equipped with a stove, extractor hood, microwave and large fridge. The washing machine is located in the utility room, where you can also store provisions. The house has two bedrooms and two bathrooms, one of which is en suite. Both bathrooms have a shower. The terrace with pergola adjoins the living room. There is a dining table here. In front of it is the garden with swimming pool (chlorine). The areas are laid with easy-care artificial turf. The house has oil central heating. This makes it the perfect domicile, which can be used all year round. There is also hot/cold air conditioning. Each room can be controlled separately. The Astra TV connection is also already provided. There is a parking space right next to the house on the property, which is secured with an electric gate. The property is for sale or for rent with an option to buy with a notary appointment in January 2026. A virtual viewing is available for this property.