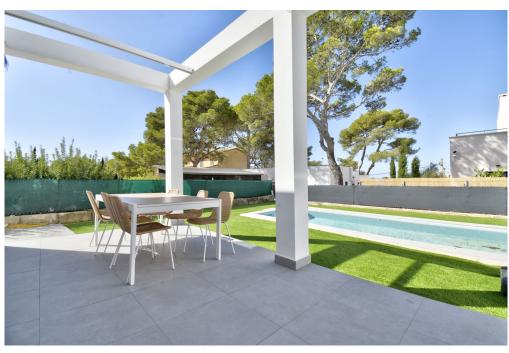

#### A first impression

Please note: This offer is a rental with a binding purchase option. The purchase price is EUR 495,000. The rent is EUR 2,000 (negotiable) and will be deducted from the purchase price. A down payment of 10% is due. The binding notary appointment will take place in January 2026. This bungalow with small sea view is offered for rent with option to buy. The conditions are negotiable. There is another, identical house for immediate purchase. This property offers enough space for a small family, a couple or a single person. In the living-dining room with open kitchen there is a cozy corner sofa and also a dining table where guests can also be seated. The open kitchen is fully equipped with a stove, extractor hood, microwave and large fridge. The washing machine is located in the utility room, where you can also store provisions. The house has two bedrooms and two bathrooms, one of which is en suite. Both bathrooms have a shower. The terrace with pergola adjoins the living room. There is a dining table here. In front of it is the garden with swimming pool (chlorine). The areas are laid with easy-care artificial turf. The house has oil central heating. This makes it the perfect domicile, which can be used all year round. There is also hot/cold air conditioning. Each room can be controlled separately. The Astra TV connection is also already provided. There is a parking space right next to the house on the property, which is secured with an electric gate. The property is for sale or for rent with an option to buy with a notary appointment in January 2026. A virtual viewing is available for this property.

#### Details of amenities

- Central heating
- Swimming pool
- Double glazed windows
- Air conditioning hot/cold
- Sea view
- Fitted kitchen
- Terrace
- Fully furnished
- Tiled floors
- Parking space at the house
- Electric entrance gate
- Municipal water supply
- Municipal power supply