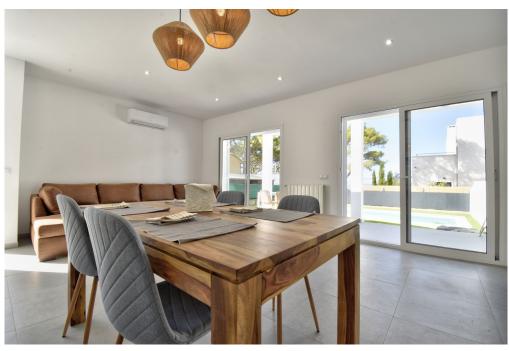

#### A first impression

Please note: This offer is a rental with a binding purchase option. The purchase price is EUR 495,000. The rent is EUR 2,000 (negotiable) and will be deducted from the purchase price. A down payment of 10% is due. The binding notary appointment will take place in January 2026. This bungalow with small sea view is offered for rent with option to buy. The conditions are negotiable. There is another, identical house for immediate purchase. This property offers enough space for a small family, a couple or a single person. In the living-dining room with open kitchen there is a cozy corner sofa and also a dining table where guests can also be seated. The open kitchen is fully equipped with a stove, extractor hood, microwave and large fridge. The washing machine is located in the utility room, where you can also store provisions. The house has two bedrooms and two bathrooms, one of which is en suite. Both bathrooms have a shower. The terrace with pergola adjoins the living room. There is a dining table here. In front of it is the garden with swimming pool (chlorine). The areas are laid with easy-care artificial turf. The house has oil central heating. This makes it the perfect domicile, which can be used all year round. There is also hot/cold air conditioning. Each room can be controlled separately. The Astra TV connection is also already provided. There is a parking space right next to the house on the property, which is secured with an electric gate. The property is for sale or for rent with an option to buy with a notary appointment in January 2026. A virtual viewing is available for this property.