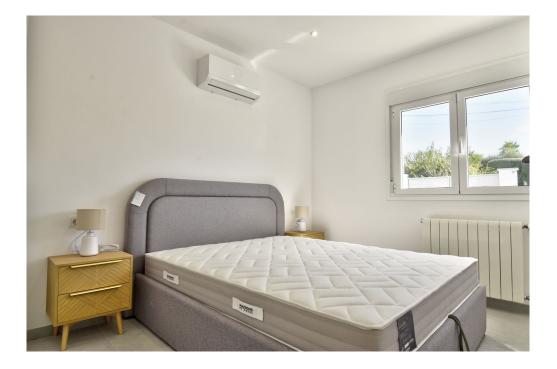

### A first impression

Discover your new home in Tolleric - a bungalow for sale with a small sea view. This property offers enough space for a small family, a couple or a single person. The living/dining room with open plan kitchen has a cosy corner sofa and a dining table for guests. The open plan kitchen is fully equipped with a cooker, extractor fan, microwave and large fridge. The washing machine is in the utility room where you can also store your provisions. The house has two bedrooms and two bathrooms, one of which is ensuite. Both bathrooms have a shower. There is a terrace with a pergola off the living room. There is a dining table. In front of it is the garden with the swimming pool (chlorine). The areas are laid with low maintenance artificial grass. The house has oil central heating. This makes it the perfect all year round home. There is also hot/cold air conditioning. Each room can be individually controlled. There is also an Astra TV connection. There is a parking space next to the house and the property is secured with an electric gate. The property is for sale or rent with an option to buy with a notarial appointment in January 2026. A virtual visit is available for this property.