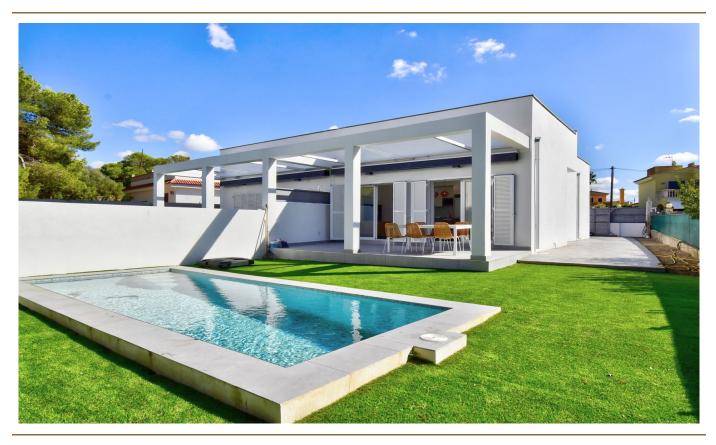

### A first impression

Discover your new home in Tolleric - a bungalow for sale with a small sea view. This property offers enough space for a small family, a couple or a single person. The living/dining room with open plan kitchen has a cosy corner sofa and a dining table for guests. The open plan kitchen is fully equipped with a cooker, extractor fan, microwave and large fridge. The washing machine is in the utility room where you can also store your provisions. The house has two bedrooms and two bathrooms, one of which is ensuite. Both bathrooms have a shower. There is a terrace with a pergola off the living room. There is a dining table. In front of it is the garden with the swimming pool (chlorine). The areas are laid with low maintenance artificial grass. The house has oil central heating. This makes it the perfect all year round home. There is also hot/cold air conditioning. Each room can be individually controlled. There is also an Astra TV connection. There is a parking space next to the house and the property is secured with an electric gate. The property is for sale or rent with an option to buy with a notarial appointment in January 2026. A virtual visit is available for this property.

### Details of amenities

- Central heating
- Swimming pool
- Double glazed windows
- Air conditioning hot/cold
- Sea view
- Fitted kitchen
- Terrace
- Fully furnished
- Tiled floors
- Parking space at the house
- Electric entrance gate
- Municipal water supply
- Municipal power supply