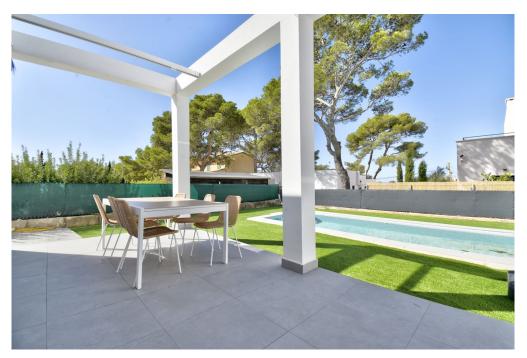

### A first impression

Discover your new home in Tolleric - a bungalow for sale with a small sea view. This property offers enough space for a small family, a couple or a single person. The living/dining room with open plan kitchen has a cosy corner sofa and a dining table for guests. The open plan kitchen is fully equipped with a cooker, extractor fan, microwave and large fridge. The washing machine is in the utility room where you can also store your provisions. The house has two bedrooms and two bathrooms, one of which is ensuite. Both bathrooms have a shower. There is a terrace with a pergola off the living room. There is a dining table. In front of it is the garden with the swimming pool (chlorine). The areas are laid with low maintenance artificial grass. The house has oil central heating. This makes it the perfect all year round home. There is also hot/cold air conditioning. Each room can be individually controlled. There is also an Astra TV connection. There is a parking space next to the house and the property is secured with an electric gate. The property is for sale or rent with an option to buy with a notarial appointment in January 2026. A virtual visit is available for this property.

### Details of amenities

- Central heating
- Swimming pool
- Double glazed windows
- Air conditioning hot/cold
- Sea view
- Fitted kitchen
- Terrace
- Fully furnished
- Tiled floors
- Parking space at the house
- Electric entrance gate
- Municipal water supply
- Municipal power supply