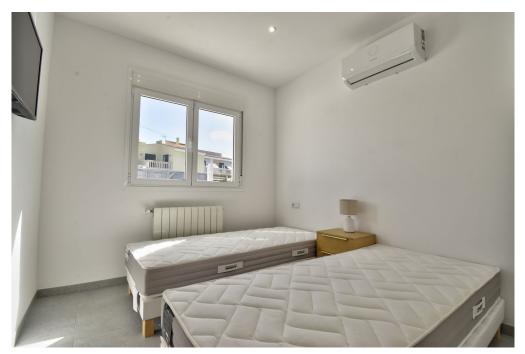

### A first impression

Discover your new home in Tolleric - a bungalow for sale with a small sea view. This property offers enough space for a small family, a couple or a single person. The living/dining room with open plan kitchen has a cosy corner sofa and a dining table for guests. The open plan kitchen is fully equipped with a cooker, extractor fan, microwave and large fridge. The washing machine is in the utility room where you can also store your provisions. The house has two bedrooms and two bathrooms, one of which is ensuite. Both bathrooms have a shower. There is a terrace with a pergola off the living room. There is a dining table. In front of it is the garden with the swimming pool (chlorine). The areas are laid with low maintenance artificial grass. The house has oil central heating. This makes it the perfect all year round home. There is also hot/cold air conditioning. Each room can be individually controlled. There is also an Astra TV connection. There is a parking space next to the house and the property is secured with an electric gate. The property is for sale or rent with an option to buy with a notarial appointment in January 2026. A virtual visit is available for this property.