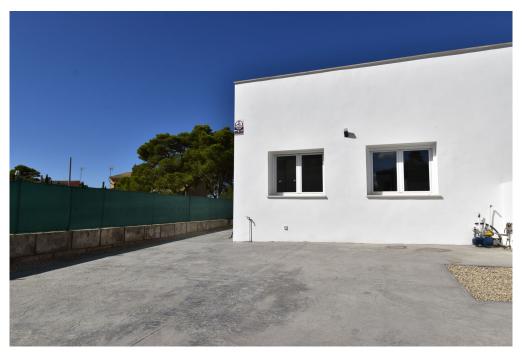

### A first impression

Discover your new home in Tolleric - a bungalow for sale with a small sea view. This property offers enough space for a small family, a couple or a single person. The living/dining room with open plan kitchen has a cosy corner sofa and a dining table for guests. The open plan kitchen is fully equipped with a cooker, extractor fan, microwave and large fridge. The washing machine is in the utility room where you can also store your provisions. The house has two bedrooms and two bathrooms, one of which is ensuite. Both bathrooms have a shower. There is a terrace with a pergola off the living room. There is a dining table. In front of it is the garden with the swimming pool (chlorine). The areas are laid with low maintenance artificial grass. The house has oil central heating. This makes it the perfect all year round home. There is also hot/cold air conditioning. Each room can be individually controlled. There is also an Astra TV connection. There is a parking space next to the house and the property is secured with an electric gate. The property is for sale or rent with an option to buy with a notarial appointment in January 2026. A virtual visit is available for this property.