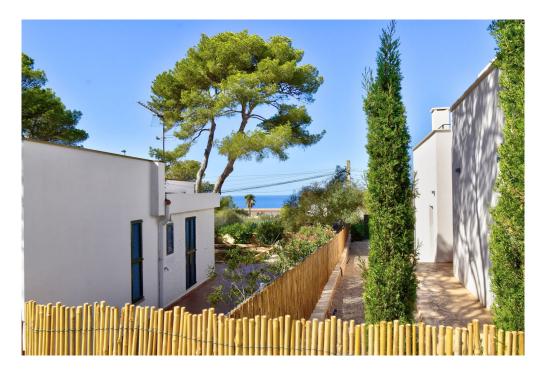

### A first impression

Discover your new home in Tolleric - a bungalow for sale with a small sea view. This property offers enough space for a small family, a couple or a single person. The living/dining room with open plan kitchen has a cosy corner sofa and a dining table for guests. The open plan kitchen is fully equipped with a cooker, extractor fan, microwave and large fridge. The washing machine is in the utility room where you can also store your provisions. The house has two bedrooms and two bathrooms, one of which is ensuite. Both bathrooms have a shower. There is a terrace with a pergola off the living room. There is a dining table. In front of it is the garden with the swimming pool (chlorine). The areas are laid with low maintenance artificial grass. The house has oil central heating. This makes it the perfect all year round home. There is also hot/cold air conditioning. Each room can be individually controlled. There is also an Astra TV connection. There is a parking space next to the house and the property is secured with an electric gate. The property is for sale or rent with an option to buy with a notarial appointment in January 2026. A virtual visit is available for this property.

### All about the location

Tolleric is one of the smallest urbanizations in the municipality of Llucmajor. It is the last town on the southern coast road towards Port Blanc and Cala Pi. At the main road leading through the town there is a small community house, where the locals meet. Opposite the residential area is a distinctive green zone, which is ideal for walking. Tolleric is located around 20 km from the airport and 17 km from Cala Pi.