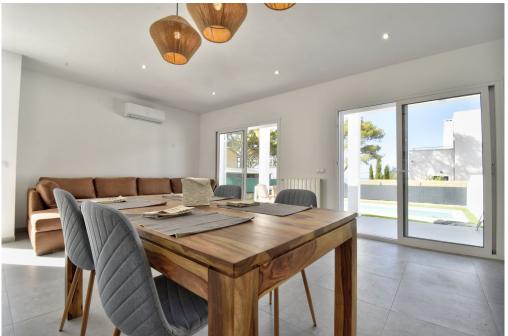

### A first impression

Discover your new home in Tolleric - a bungalow for sale with a small sea view. This property offers enough space for a small family, a couple or a single person. The living/dining room with open plan kitchen has a cosy corner sofa and a dining table for guests. The open plan kitchen is fully equipped with a cooker, extractor fan, microwave and large fridge. The washing machine is in the utility room where you can also store your provisions. The house has two bedrooms and two bathrooms, one of which is ensuite. Both bathrooms have a shower. There is a terrace with a pergola off the living room. There is a dining table. In front of it is the garden with the swimming pool (chlorine). The areas are laid with low maintenance artificial grass. The house has oil central heating. This makes it the perfect all year round home. There is also hot/cold air conditioning. Each room can be individually controlled. There is also an Astra TV connection. There is a parking space next to the house and the property is secured with an electric gate. The property is for sale or rent with an option to buy with a notarial appointment in January 2026. A virtual visit is available for this property.