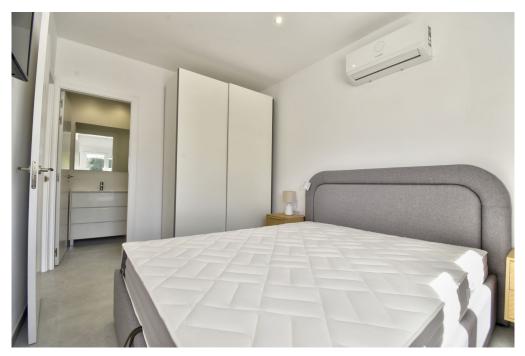

### A first impression

Discover your new home in Tolleric - a bungalow for sale with a small sea view. This property offers enough space for a small family, a couple or a single person. The living/dining room with open plan kitchen has a cosy corner sofa and a dining table for guests. The open plan kitchen is fully equipped with a cooker, extractor fan, microwave and large fridge. The washing machine is in the utility room where you can also store your provisions. The house has two bedrooms and two bathrooms, one of which is ensuite. Both bathrooms have a shower. There is a terrace with a pergola off the living room. There is a dining table. In front of it is the garden with the swimming pool (chlorine). The areas are laid with low maintenance artificial grass. The house has oil central heating. This makes it the perfect all year round home. There is also hot/cold air conditioning. Each room can be individually controlled. There is also an Astra TV connection. There is a parking space next to the house and the property is secured with an electric gate. The property is for sale or rent with an option to buy with a notarial appointment in January 2026. A virtual visit is available for this property.