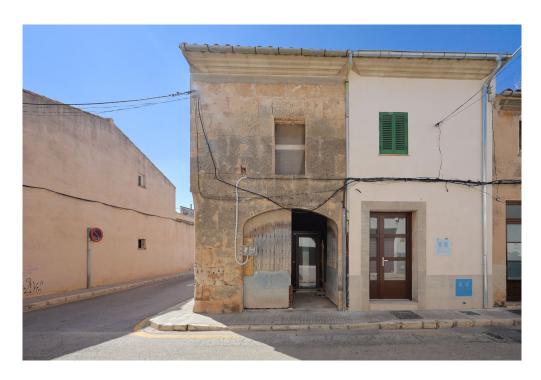

#### A first impression

This townhouse in need of renovation with building license is located in Llucmajor, situated in the southern part of the island. This historic house, originally built in 1900, offers you a fascinating potential for design and renovation to create a real gem. With a plot size of approx. 81 square meters and a living area of approx. 117 square meters, there are a total of three rooms, including two bedrooms and two bathrooms. The house is in shell condition, which gives you the unique opportunity to realize your personal ideas and wishes. The construction of the house is solid, which promises additional security and stability. A highlight that should not be underestimated is the spacious south-facing terrace, which is the ideal place to spend relaxing hours outdoors.