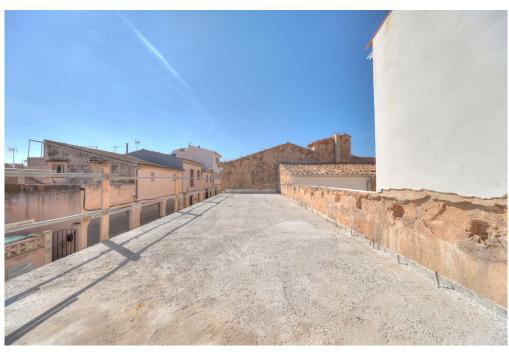

#### A first impression

This townhouse in need of renovation with building license is located in Llucmajor, situated in the southern part of the island. This historic house, originally built in 1900, offers you a fascinating potential for design and renovation to create a real gem. With a plot size of approx. 81 square meters and a living area of approx. 117 square meters, there are a total of three rooms, including two bedrooms and two bathrooms. The house is in shell condition, which gives you the unique opportunity to realize your personal ideas and wishes. The construction of the house is solid, which promises additional security and stability. A highlight that should not be underestimated is the spacious south-facing terrace, which is the ideal place to spend relaxing hours outdoors.

#### Details of amenities

- Terrace
- Garage
- Municipal water supply
- Municipal power supply