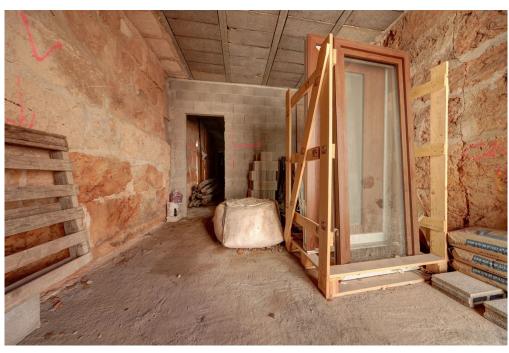

#### A first impression

This townhouse in need of renovation with building license is located in Llucmajor, situated in the southern part of the island. This historic house, originally built in 1900, offers you a fascinating potential for design and renovation to create a real gem. With a plot size of approx. 81 square meters and a living area of approx. 117 square meters, there are a total of three rooms, including two bedrooms and two bathrooms. The house is in shell condition, which gives you the unique opportunity to realize your personal ideas and wishes. The construction of the house is solid, which promises additional security and stability. A highlight that should not be underestimated is the spacious south-facing terrace, which is the ideal place to spend relaxing hours outdoors.