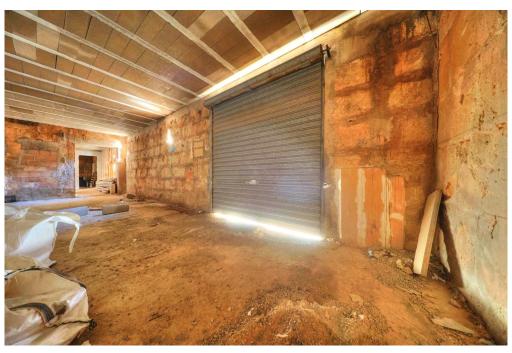

#### A first impression

This townhouse in need of renovation with building license is located in Llucmajor, situated in the southern part of the island. This historic house, originally built in 1900, offers you a fascinating potential for design and renovation to create a real gem. With a plot size of approx. 81 square meters and a living area of approx. 117 square meters, there are a total of three rooms, including two bedrooms and two bathrooms. The house is in shell condition, which gives you the unique opportunity to realize your personal ideas and wishes. The construction of the house is solid, which promises additional security and stability. A highlight that should not be underestimated is the spacious south-facing terrace, which is the ideal place to spend relaxing hours outdoors.