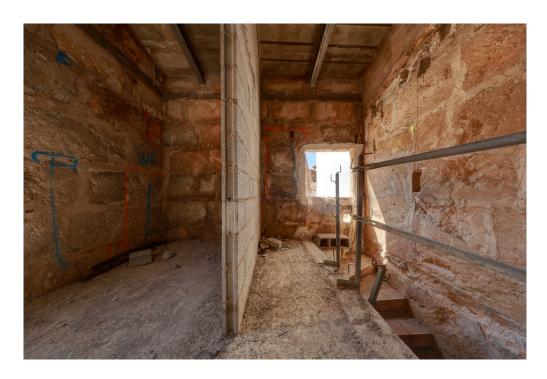

#### A first impression

This townhouse in need of renovation with building license is located in Llucmajor, situated in the southern part of the island. This historic house, originally built in 1900, offers you a fascinating potential for design and renovation to create a real gem. With a plot size of approx. 81 square meters and a living area of approx. 117 square meters, there are a total of three rooms, including two bedrooms and two bathrooms. The house is in shell condition, which gives you the unique opportunity to realize your personal ideas and wishes. The construction of the house is solid, which promises additional security and stability. A highlight that should not be underestimated is the spacious south-facing terrace, which is the ideal place to spend relaxing hours outdoors.