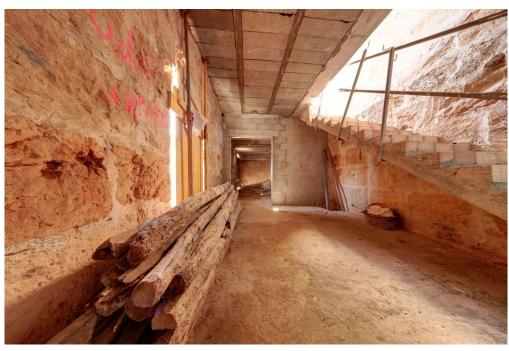

#### A first impression

This townhouse in need of renovation with building license is located in Llucmajor, situated in the southern part of the island. This historic house, originally built in 1900, offers you a fascinating potential for design and renovation to create a real gem. With a plot size of approx. 81 square meters and a living area of approx. 117 square meters, there are a total of three rooms, including two bedrooms and two bathrooms. The house is in shell condition, which gives you the unique opportunity to realize your personal ideas and wishes. The construction of the house is solid, which promises additional security and stability. A highlight that should not be underestimated is the spacious south-facing terrace, which is the ideal place to spend relaxing hours outdoors.