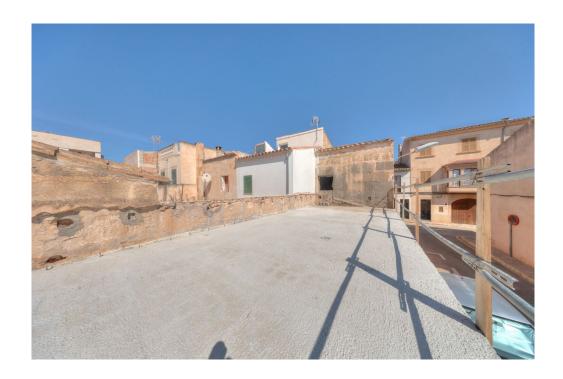

#### A first impression

This townhouse in need of renovation with building license is located in Llucmajor, situated in the southern part of the island. This historic house, originally built in 1900, offers you a fascinating potential for design and renovation to create a real gem. With a plot size of approx. 81 square meters and a living area of approx. 117 square meters, there are a total of three rooms, including two bedrooms and two bathrooms. The house is in shell condition, which gives you the unique opportunity to realize your personal ideas and wishes. The construction of the house is solid, which promises additional security and stability. A highlight that should not be underestimated is the spacious south-facing terrace, which is the ideal place to spend relaxing hours outdoors.

#### Details of amenities

- Terrace
- Garage
- Municipal water supply
- Municipal power supply