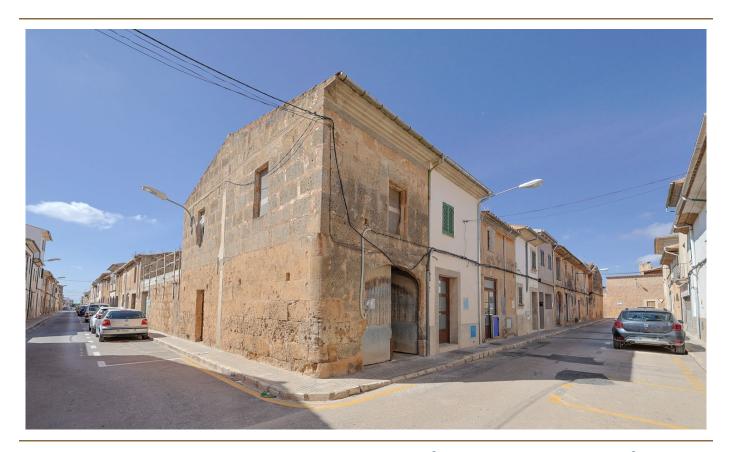

#### A first impression

This townhouse in need of renovation with building license is located in Llucmajor, situated in the southern part of the island. This historic house, originally built in 1900, offers you a fascinating potential for design and renovation to create a real gem. With a plot size of approx. 81 square meters and a living area of approx. 117 square meters, there are a total of three rooms, including two bedrooms and two bathrooms. The house is in shell condition, which gives you the unique opportunity to realize your personal ideas and wishes. The construction of the house is solid, which promises additional security and stability. A highlight that should not be underestimated is the spacious south-facing terrace, which is the ideal place to spend relaxing hours outdoors.