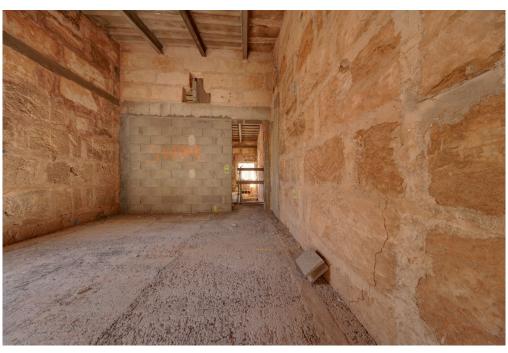

#### A first impression

This townhouse in need of renovation with building license is located in Llucmajor, situated in the southern part of the island. This historic house, originally built in 1900, offers you a fascinating potential for design and renovation to create a real gem. With a plot size of approx. 81 square meters and a living area of approx. 117 square meters, there are a total of three rooms, including two bedrooms and two bathrooms. The house is in shell condition, which gives you the unique opportunity to realize your personal ideas and wishes. The construction of the house is solid, which promises additional security and stability. A highlight that should not be underestimated is the spacious south-facing terrace, which is the ideal place to spend relaxing hours outdoors.