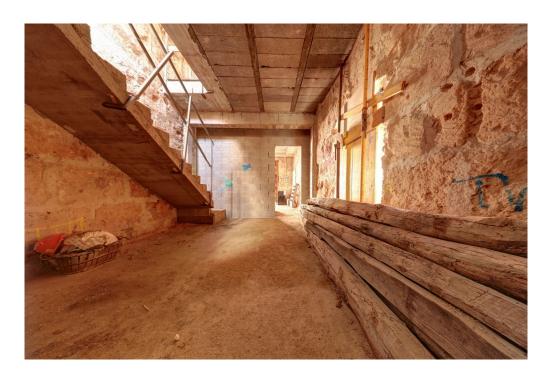

#### A first impression

This townhouse in need of renovation with building license is located in Llucmajor, situated in the southern part of the island. This historic house, originally built in 1900, offers you a fascinating potential for design and renovation to create a real gem. With a plot size of approx. 81 square meters and a living area of approx. 117 square meters, there are a total of three rooms, including two bedrooms and two bathrooms. The house is in shell condition, which gives you the unique opportunity to realize your personal ideas and wishes. The construction of the house is solid, which promises additional security and stability. A highlight that should not be underestimated is the spacious south-facing terrace, which is the ideal place to spend relaxing hours outdoors.