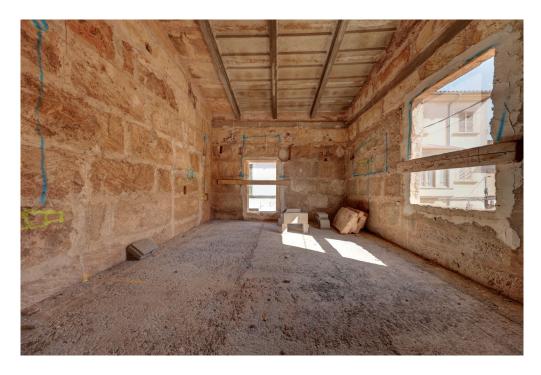

#### A first impression

This townhouse in need of renovation with building license is located in Llucmajor, situated in the southern part of the island. This historic house, originally built in 1900, offers you a fascinating potential for design and renovation to create a real gem. With a plot size of approx. 81 square meters and a living area of approx. 117 square meters, there are a total of three rooms, including two bedrooms and two bathrooms. The house is in shell condition, which gives you the unique opportunity to realize your personal ideas and wishes. The construction of the house is solid, which promises additional security and stability. A highlight that should not be underestimated is the spacious south-facing terrace, which is the ideal place to spend relaxing hours outdoors.