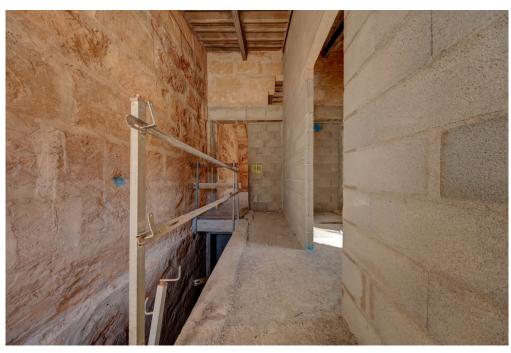

#### A first impression

This townhouse in need of renovation with building license is located in Llucmajor, situated in the southern part of the island. This historic house, originally built in 1900, offers you a fascinating potential for design and renovation to create a real gem. With a plot size of approx. 81 square meters and a living area of approx. 117 square meters, there are a total of three rooms, including two bedrooms and two bathrooms. The house is in shell condition, which gives you the unique opportunity to realize your personal ideas and wishes. The construction of the house is solid, which promises additional security and stability. A highlight that should not be underestimated is the spacious south-facing terrace, which is the ideal place to spend relaxing hours outdoors.