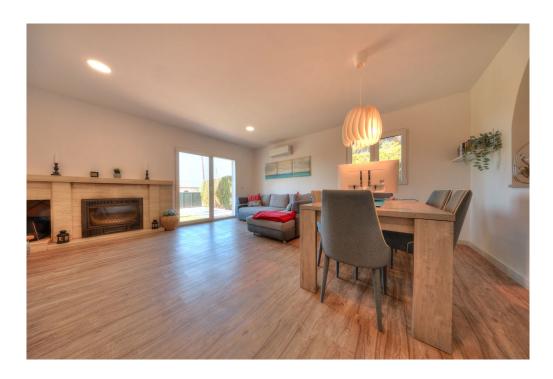

#### A first impression

This beautiful detached house in Badia Blava, built in 2001, has been completely renovated and shines in new splendour since its last modernization in 2019. With a generous living space of approx. 184 square meters and a well thought-out room concept on one floor, this house offers maximum comfort and style. The chalet impresses with a total of six rooms, including three bedrooms and two bathrooms, one of which is en suite. The living area impresses with warm vinyl parquet flooring and an inviting fireplace for cozy evenings. The high-quality fitted kitchen leaves nothing to be desired and invites you to cook and enjoy. The well-tended, south-facing garden with a large terrace promises relaxing hours outdoors. A highlight is the private swimming pool, which provides cooling on hot days and can also be used on cooler days thanks to heating. In the adjoining house there is another bedroom with an adjoining sauna where you can relax and unwind. The sauna could be converted into a bathroom, creating a completely separate living area. There is also an outdoor shower next to the house. There are several fruit trees in the garden that are in full bloom. The furniture can be taken over for an extra charge. There is also the possibility of adding another floor upstairs. A virtual viewing is available for this property.