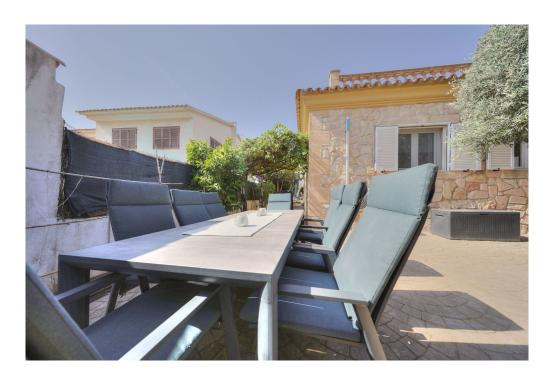

#### A first impression

This beautiful detached house in Badia Blava, built in 2001, has been completely renovated and shines in new splendour since its last modernization in 2019. With a generous living space of approx. 184 square meters and a well thought-out room concept on one floor, this house offers maximum comfort and style. The chalet impresses with a total of six rooms, including three bedrooms and two bathrooms, one of which is en suite. The living area impresses with warm vinyl parquet flooring and an inviting fireplace for cozy evenings. The high-quality fitted kitchen leaves nothing to be desired and invites you to cook and enjoy. The well-tended, south-facing garden with a large terrace promises relaxing hours outdoors. A highlight is the private swimming pool, which provides cooling on hot days and can also be used on cooler days thanks to heating. In the adjoining house there is another bedroom with an adjoining sauna where you can relax and unwind. The sauna could be converted into a bathroom, creating a completely separate living area. There is also an outdoor shower next to the house. There are several fruit trees in the garden that are in full bloom. The furniture can be taken over for an extra charge. There is also the possibility of adding another floor upstairs. A virtual viewing is available for this property.

#### Details of amenities

- Air conditioning hot/cold
- Underfloor heating via solar
- Double glazed windows
- Fitted kitchen
- Fireplace
- Terrace
- Roof terrace
- Heatable pool via air/water heat pump
- Manual pool cover
- Outdoor shower
- Sauna
- Barbecue area
- Fruit trees
- Garage
- Alarm system
- Security camera
- Municipal water supply
- Municipal power supply