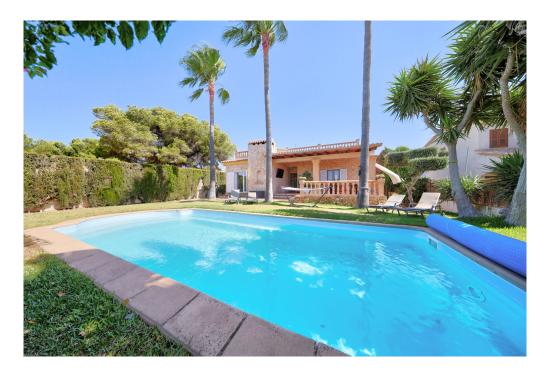

#### A first impression

This beautiful detached house in Badia Blava, built in 2001, has been completely renovated and shines in new splendour since its last modernization in 2019. With a generous living space of approx. 184 square meters and a well thought-out room concept on one floor, this house offers maximum comfort and style. The chalet impresses with a total of six rooms, including three bedrooms and two bathrooms, one of which is en suite. The living area impresses with warm vinyl parquet flooring and an inviting fireplace for cozy evenings. The high-quality fitted kitchen leaves nothing to be desired and invites you to cook and enjoy. The well-tended, south-facing garden with a large terrace promises relaxing hours outdoors. A highlight is the private swimming pool, which provides cooling on hot days and can also be used on cooler days thanks to heating. In the adjoining house there is another bedroom with an adjoining sauna where you can relax and unwind. The sauna could be converted into a bathroom, creating a completely separate living area. There is also an outdoor shower next to the house. There are several fruit trees in the garden that are in full bloom. The furniture can be taken over for an extra charge. There is also the possibility of adding another floor upstairs. A virtual viewing is available for this property.

#### Details of amenities

- Air conditioning hot/cold
- Underfloor heating via solar
- Double glazed windows
- Fitted kitchen
- Fireplace
- Terrace
- Roof terrace
- Heatable pool via air/water heat pump
- Manual pool cover
- Outdoor shower
- Sauna
- Barbecue area
- Fruit trees
- Garage
- Alarm system
- Security camera
- Municipal water supply
- Municipal power supply