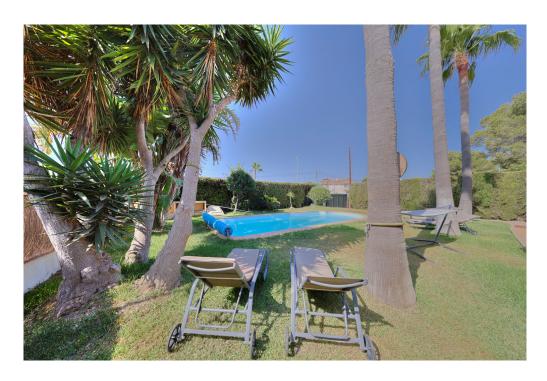

#### A first impression

This beautiful detached house in Badia Blava, built in 2001, has been completely renovated and shines in new splendour since its last modernization in 2019. With a generous living space of approx. 184 square meters and a well thought-out room concept on one floor, this house offers maximum comfort and style. The chalet impresses with a total of six rooms, including three bedrooms and two bathrooms, one of which is en suite. The living area impresses with warm vinyl parquet flooring and an inviting fireplace for cozy evenings. The high-quality fitted kitchen leaves nothing to be desired and invites you to cook and enjoy. The well-tended, south-facing garden with a large terrace promises relaxing hours outdoors. A highlight is the private swimming pool, which provides cooling on hot days and can also be used on cooler days thanks to heating. In the adjoining house there is another bedroom with an adjoining sauna where you can relax and unwind. The sauna could be converted into a bathroom, creating a completely separate living area. There is also an outdoor shower next to the house. There are several fruit trees in the garden that are in full bloom. The furniture can be taken over for an extra charge. There is also the possibility of adding another floor upstairs. A virtual viewing is available for this property.

#### Details of amenities

- Air conditioning hot/cold
- Underfloor heating via solar
- Double glazed windows
- Fitted kitchen
- Fireplace
- Terrace
- Roof terrace
- Heatable pool via air/water heat pump
- Manual pool cover
- Outdoor shower
- Sauna
- Barbecue area
- Fruit trees
- Garage
- Alarm system
- Security camera
- Municipal water supply
- Municipal power supply