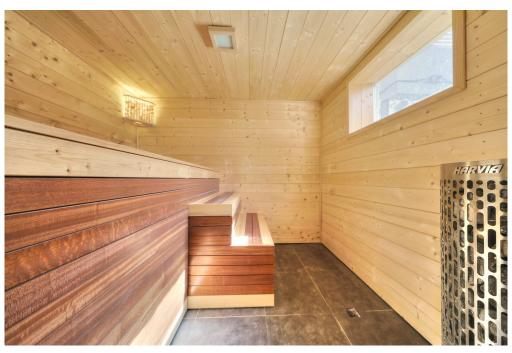

#### A first impression

This beautiful detached house in Badia Blava, built in 2001, has been completely renovated and shines in new splendour since its last modernization in 2019. With a generous living space of approx. 184 square meters and a well thought-out room concept on one floor, this house offers maximum comfort and style. The chalet impresses with a total of six rooms, including three bedrooms and two bathrooms, one of which is en suite. The living area impresses with warm vinyl parquet flooring and an inviting fireplace for cozy evenings. The high-quality fitted kitchen leaves nothing to be desired and invites you to cook and enjoy. The well-tended, south-facing garden with a large terrace promises relaxing hours outdoors. A highlight is the private swimming pool, which provides cooling on hot days and can also be used on cooler days thanks to heating. In the adjoining house there is another bedroom with an adjoining sauna where you can relax and unwind. The sauna could be converted into a bathroom, creating a completely separate living area. There is also an outdoor shower next to the house. There are several fruit trees in the garden that are in full bloom. The furniture can be taken over for an extra charge. There is also the possibility of adding another floor upstairs. A virtual viewing is available for this property.

#### Details of amenities

- Air conditioning hot/cold
- Underfloor heating via solar
- Double glazed windows
- Fitted kitchen
- Fireplace
- Terrace
- Roof terrace
- Heatable pool via air/water heat pump
- Manual pool cover
- Outdoor shower
- Sauna
- Barbecue area
- Fruit trees
- Garage
- Alarm system
- Security camera
- Municipal water supply
- Municipal power supply