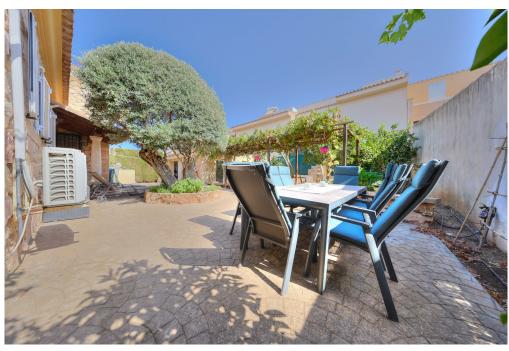

#### A first impression

This beautiful detached house in Badia Blava, built in 2001, has been completely renovated and shines in new splendour since its last modernization in 2019. With a generous living space of approx. 184 square meters and a well thought-out room concept on one floor, this house offers maximum comfort and style. The chalet impresses with a total of six rooms, including three bedrooms and two bathrooms, one of which is en suite. The living area impresses with warm vinyl parquet flooring and an inviting fireplace for cozy evenings. The high-quality fitted kitchen leaves nothing to be desired and invites you to cook and enjoy. The well-tended, south-facing garden with a large terrace promises relaxing hours outdoors. A highlight is the private swimming pool, which provides cooling on hot days and can also be used on cooler days thanks to heating. In the adjoining house there is another bedroom with an adjoining sauna where you can relax and unwind. The sauna could be converted into a bathroom, creating a completely separate living area. There is also an outdoor shower next to the house. There are several fruit trees in the garden that are in full bloom. The furniture can be taken over for an extra charge. There is also the possibility of adding another floor upstairs. A virtual viewing is available for this property.

#### Details of amenities

- Air conditioning hot/cold
- Underfloor heating via solar
- Double glazed windows
- Fitted kitchen
- Fireplace
- Terrace
- Roof terrace
- Heatable pool via air/water heat pump
- Manual pool cover
- Outdoor shower
- Sauna
- Barbecue area
- Fruit trees
- Garage
- Alarm system
- Security camera
- Municipal water supply
- Municipal power supply