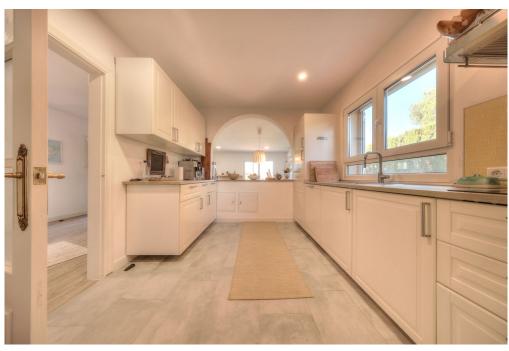

#### A first impression

This beautiful detached house in Badia Blava, built in 2001, has been completely renovated and shines in new splendour since its last modernization in 2019. With a generous living space of approx. 184 square meters and a well thought-out room concept on one floor, this house offers maximum comfort and style. The chalet impresses with a total of six rooms, including three bedrooms and two bathrooms, one of which is en suite. The living area impresses with warm vinyl parquet flooring and an inviting fireplace for cozy evenings. The high-quality fitted kitchen leaves nothing to be desired and invites you to cook and enjoy. The well-tended, south-facing garden with a large terrace promises relaxing hours outdoors. A highlight is the private swimming pool, which provides cooling on hot days and can also be used on cooler days thanks to heating. In the adjoining house there is another bedroom with an adjoining sauna where you can relax and unwind. The sauna could be converted into a bathroom, creating a completely separate living area. There is also an outdoor shower next to the house. There are several fruit trees in the garden that are in full bloom. The furniture can be taken over for an extra charge. There is also the possibility of adding another floor upstairs. A virtual viewing is available for this property.