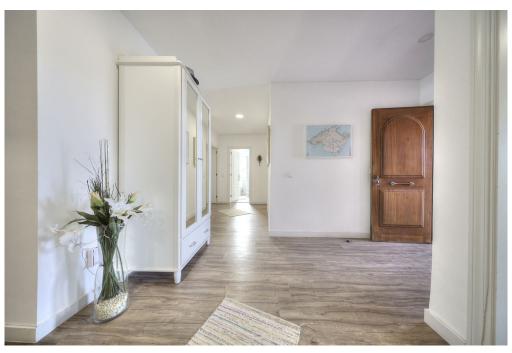

#### A first impression

This beautiful detached house in Badia Blava, built in 2001, has been completely renovated and shines in new splendour since its last modernization in 2019. With a generous living space of approx. 184 square meters and a well thought-out room concept on one floor, this house offers maximum comfort and style. The chalet impresses with a total of six rooms, including three bedrooms and two bathrooms, one of which is en suite. The living area impresses with warm vinyl parquet flooring and an inviting fireplace for cozy evenings. The high-quality fitted kitchen leaves nothing to be desired and invites you to cook and enjoy. The well-tended, south-facing garden with a large terrace promises relaxing hours outdoors. A highlight is the private swimming pool, which provides cooling on hot days and can also be used on cooler days thanks to heating. In the adjoining house there is another bedroom with an adjoining sauna where you can relax and unwind. The sauna could be converted into a bathroom, creating a completely separate living area. There is also an outdoor shower next to the house. There are several fruit trees in the garden that are in full bloom. The furniture can be taken over for an extra charge. There is also the possibility of adding another floor upstairs. A virtual viewing is available for this property.