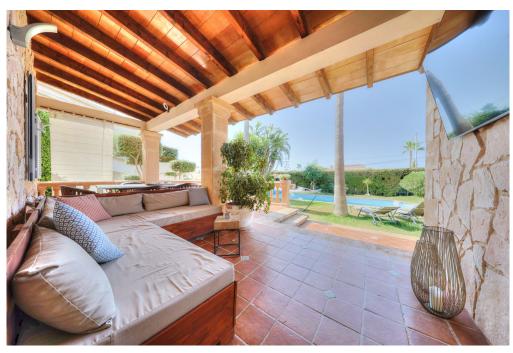

#### A first impression

This beautiful detached house in Badia Blava, built in 2001, has been completely renovated and shines in new splendour since its last modernization in 2019. With a generous living space of approx. 184 square meters and a well thought-out room concept on one floor, this house offers maximum comfort and style. The chalet impresses with a total of six rooms, including three bedrooms and two bathrooms, one of which is en suite. The living area impresses with warm vinyl parquet flooring and an inviting fireplace for cozy evenings. The high-quality fitted kitchen leaves nothing to be desired and invites you to cook and enjoy. The well-tended, south-facing garden with a large terrace promises relaxing hours outdoors. A highlight is the private swimming pool, which provides cooling on hot days and can also be used on cooler days thanks to heating. In the adjoining house there is another bedroom with an adjoining sauna where you can relax and unwind. The sauna could be converted into a bathroom, creating a completely separate living area. There is also an outdoor shower next to the house. There are several fruit trees in the garden that are in full bloom. The furniture can be taken over for an extra charge. There is also the possibility of adding another floor upstairs. A virtual viewing is available for this property.