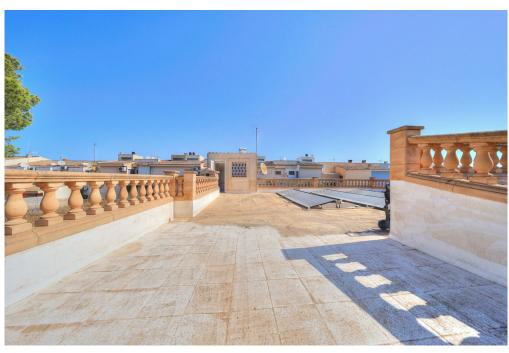

#### A first impression

This beautiful detached house in Badia Blava, built in 2001, has been completely renovated and shines in new splendour since its last modernization in 2019. With a generous living space of approx. 184 square meters and a well thought-out room concept on one floor, this house offers maximum comfort and style. The chalet impresses with a total of six rooms, including three bedrooms and two bathrooms, one of which is en suite. The living area impresses with warm vinyl parquet flooring and an inviting fireplace for cozy evenings. The high-quality fitted kitchen leaves nothing to be desired and invites you to cook and enjoy. The well-tended, south-facing garden with a large terrace promises relaxing hours outdoors. A highlight is the private swimming pool, which provides cooling on hot days and can also be used on cooler days thanks to heating. In the adjoining house there is another bedroom with an adjoining sauna where you can relax and unwind. The sauna could be converted into a bathroom, creating a completely separate living area. There is also an outdoor shower next to the house. There are several fruit trees in the garden that are in full bloom. The furniture can be taken over for an extra charge. There is also the possibility of adding another floor upstairs. A virtual viewing is available for this property.

#### Details of amenities

- Air conditioning hot/cold
- Underfloor heating via solar
- Double glazed windows
- Fitted kitchen
- Fireplace
- Terrace
- Roof terrace
- Heatable pool via air/water heat pump
- Manual pool cover
- Outdoor shower
- Sauna
- Barbecue area
- Fruit trees
- Garage
- Alarm system
- Security camera
- Municipal water supply
- Municipal power supply