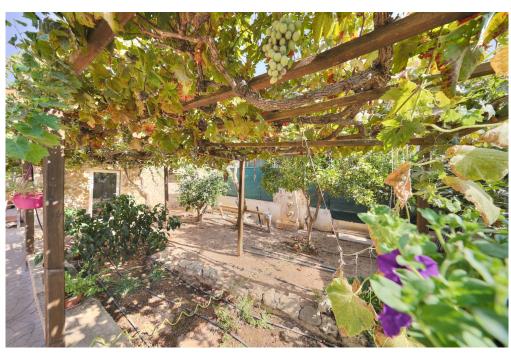

#### A first impression

This beautiful detached house in Badia Blava, built in 2001, has been completely renovated and shines in new splendour since its last modernization in 2019. With a generous living space of approx. 184 square meters and a well thought-out room concept on one floor, this house offers maximum comfort and style. The chalet impresses with a total of six rooms, including three bedrooms and two bathrooms, one of which is en suite. The living area impresses with warm vinyl parquet flooring and an inviting fireplace for cozy evenings. The high-quality fitted kitchen leaves nothing to be desired and invites you to cook and enjoy. The well-tended, south-facing garden with a large terrace promises relaxing hours outdoors. A highlight is the private swimming pool, which provides cooling on hot days and can also be used on cooler days thanks to heating. In the adjoining house there is another bedroom with an adjoining sauna where you can relax and unwind. The sauna could be converted into a bathroom, creating a completely separate living area. There is also an outdoor shower next to the house. There are several fruit trees in the garden that are in full bloom. The furniture can be taken over for an extra charge. There is also the possibility of adding another floor upstairs. A virtual viewing is available for this property.

#### Details of amenities

- Air conditioning hot/cold
- Underfloor heating via solar
- Double glazed windows
- Fitted kitchen
- Fireplace
- Terrace
- Roof terrace
- Heatable pool via air/water heat pump
- Manual pool cover
- Outdoor shower
- Sauna
- Barbecue area
- Fruit trees
- Garage
- Alarm system
- Security camera
- Municipal water supply
- Municipal power supply