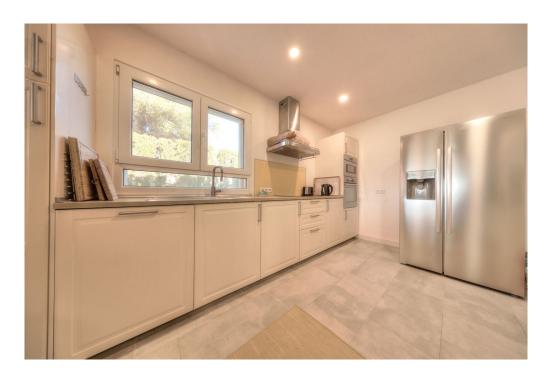

#### A first impression

This beautiful detached house in Badia Blava, built in 2001, has been completely renovated and shines in new splendour since its last modernization in 2019. With a generous living space of approx. 184 square meters and a well thought-out room concept on one floor, this house offers maximum comfort and style. The chalet impresses with a total of six rooms, including three bedrooms and two bathrooms, one of which is en suite. The living area impresses with warm vinyl parquet flooring and an inviting fireplace for cozy evenings. The high-quality fitted kitchen leaves nothing to be desired and invites you to cook and enjoy. The well-tended, south-facing garden with a large terrace promises relaxing hours outdoors. A highlight is the private swimming pool, which provides cooling on hot days and can also be used on cooler days thanks to heating. In the adjoining house there is another bedroom with an adjoining sauna where you can relax and unwind. The sauna could be converted into a bathroom, creating a completely separate living area. There is also an outdoor shower next to the house. There are several fruit trees in the garden that are in full bloom. The furniture can be taken over for an extra charge. There is also the possibility of adding another floor upstairs. A virtual viewing is available for this property.