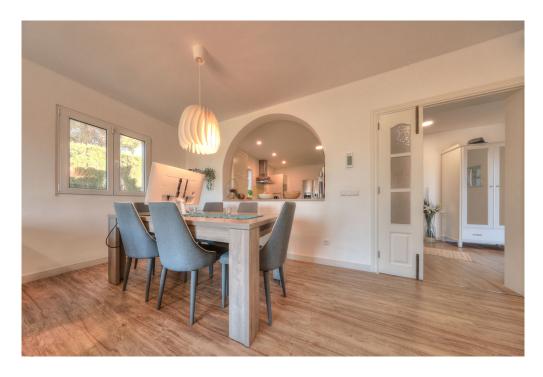

#### A first impression

This beautiful detached house in Badia Blava, built in 2001, has been completely renovated and shines in new splendour since its last modernization in 2019. With a generous living space of approx. 184 square meters and a well thought-out room concept on one floor, this house offers maximum comfort and style. The chalet impresses with a total of six rooms, including three bedrooms and two bathrooms, one of which is en suite. The living area impresses with warm vinyl parquet flooring and an inviting fireplace for cozy evenings. The high-quality fitted kitchen leaves nothing to be desired and invites you to cook and enjoy. The well-tended, south-facing garden with a large terrace promises relaxing hours outdoors. A highlight is the private swimming pool, which provides cooling on hot days and can also be used on cooler days thanks to heating. In the adjoining house there is another bedroom with an adjoining sauna where you can relax and unwind. The sauna could be converted into a bathroom, creating a completely separate living area. There is also an outdoor shower next to the house. There are several fruit trees in the garden that are in full bloom. The furniture can be taken over for an extra charge. There is also the possibility of adding another floor upstairs. A virtual viewing is available for this property.