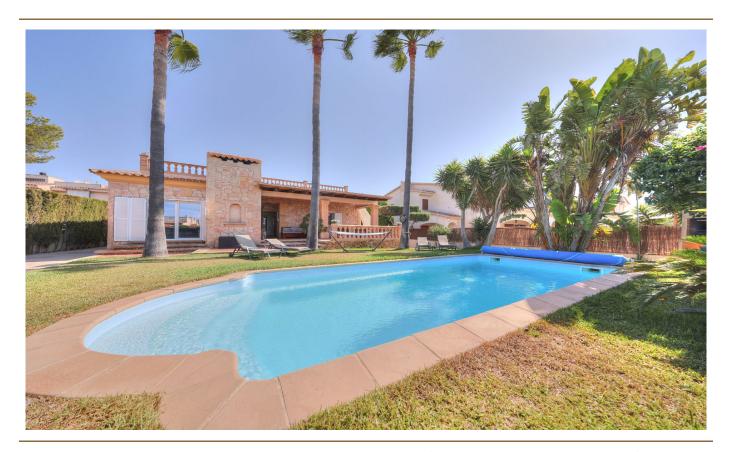

#### A first impression

This beautiful detached house in Badia Blava, built in 2001, has been completely renovated and shines in new splendour since its last modernization in 2019. With a generous living space of approx. 184 square meters and a well thought-out room concept on one floor, this house offers maximum comfort and style. The chalet impresses with a total of six rooms, including three bedrooms and two bathrooms, one of which is en suite. The living area impresses with warm vinyl parquet flooring and an inviting fireplace for cozy evenings. The high-quality fitted kitchen leaves nothing to be desired and invites you to cook and enjoy. The well-tended, south-facing garden with a large terrace promises relaxing hours outdoors. A highlight is the private swimming pool, which provides cooling on hot days and can also be used on cooler days thanks to heating. In the adjoining house there is another bedroom with an adjoining sauna where you can relax and unwind. The sauna could be converted into a bathroom, creating a completely separate living area. There is also an outdoor shower next to the house. There are several fruit trees in the garden that are in full bloom. The furniture can be taken over for an extra charge. There is also the possibility of adding another floor upstairs. A virtual viewing is available for this property.