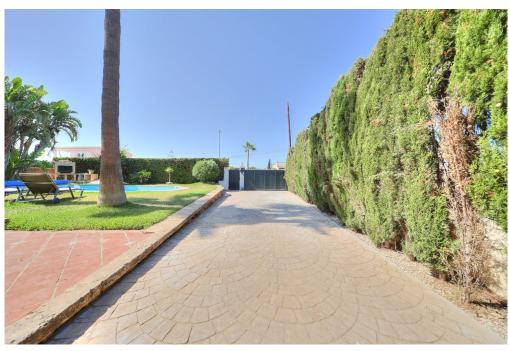

## At a glance

| Property ID          | ES24379068                            |
|----------------------|---------------------------------------|
| Living Space         | ca. 184 m²                            |
| Rooms                | 6                                     |
| Bedrooms             | 4                                     |
| Bathrooms            | 2                                     |
| Year of construction | 2001                                  |
| Type of parking      | 5 x Outdoor parking space, 1 x Garage |

#### A first impression

This beautiful detached house in Badia Blava, built in 2001, has been completely renovated and shines in new splendour since its last modernization in 2019. With a generous living space of approx. 184 square meters and a well thought-out room concept on one floor, this house offers maximum comfort and style. The chalet impresses with a total of six rooms, including three bedrooms and two bathrooms, one of which is en suite. The living area impresses with warm vinyl parquet flooring and an inviting fireplace for cozy evenings. The high-quality fitted kitchen leaves nothing to be desired and invites you to cook and enjoy. The well-tended, south-facing garden with a large terrace promises relaxing hours outdoors. A highlight is the private swimming pool, which provides cooling on hot days and can also be used on cooler days thanks to heating. In the adjoining house there is another bedroom with an adjoining sauna where you can relax and unwind. The sauna could be converted into a bathroom, creating a completely separate living area. There is also an outdoor shower next to the house. There are several fruit trees in the garden that are in full bloom. The furniture can be taken over for an extra charge. There is also the possibility of adding another floor upstairs. A virtual viewing is available for this property.