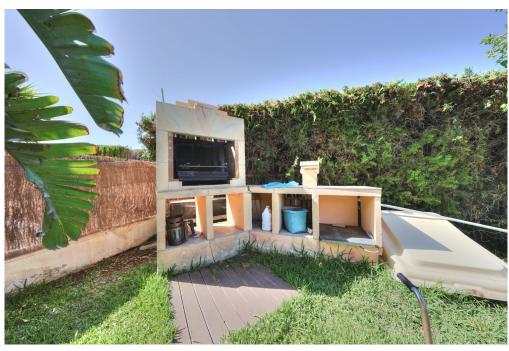

#### A first impression

This beautiful detached house in Badia Blava, built in 2001, has been completely renovated and shines in new splendour since its last modernization in 2019. With a generous living space of approx. 184 square meters and a well thought-out room concept on one floor, this house offers maximum comfort and style. The chalet impresses with a total of six rooms, including three bedrooms and two bathrooms, one of which is en suite. The living area impresses with warm vinyl parquet flooring and an inviting fireplace for cozy evenings. The high-quality fitted kitchen leaves nothing to be desired and invites you to cook and enjoy. The well-tended, south-facing garden with a large terrace promises relaxing hours outdoors. A highlight is the private swimming pool, which provides cooling on hot days and can also be used on cooler days thanks to heating. In the adjoining house there is another bedroom with an adjoining sauna where you can relax and unwind. The sauna could be converted into a bathroom, creating a completely separate living area. There is also an outdoor shower next to the house. There are several fruit trees in the garden that are in full bloom. The furniture can be taken over for an extra charge. There is also the possibility of adding another floor upstairs. A virtual viewing is available for this property.

#### Details of amenities

- Air conditioning hot/cold
- Underfloor heating via solar
- Double glazed windows
- Fitted kitchen
- Fireplace
- Terrace
- Roof terrace
- Heatable pool via air/water heat pump
- Manual pool cover
- Outdoor shower
- Sauna
- Barbecue area
- Fruit trees
- Garage
- Alarm system
- Security camera
- Municipal water supply
- Municipal power supply