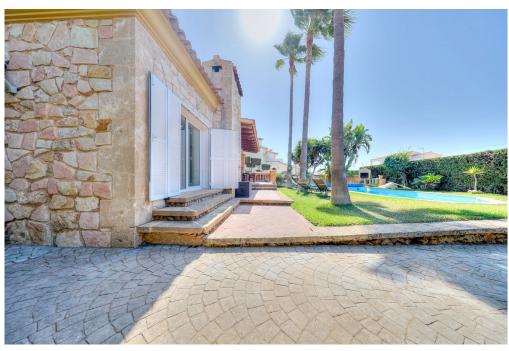

#### A first impression

This beautiful detached house in Badia Blava, built in 2001, has been completely renovated and shines in new splendour since its last modernization in 2019. With a generous living space of approx. 184 square meters and a well thought-out room concept on one floor, this house offers maximum comfort and style. The chalet impresses with a total of six rooms, including three bedrooms and two bathrooms, one of which is en suite. The living area impresses with warm vinyl parquet flooring and an inviting fireplace for cozy evenings. The high-quality fitted kitchen leaves nothing to be desired and invites you to cook and enjoy. The well-tended, south-facing garden with a large terrace promises relaxing hours outdoors. A highlight is the private swimming pool, which provides cooling on hot days and can also be used on cooler days thanks to heating. In the adjoining house there is another bedroom with an adjoining sauna where you can relax and unwind. The sauna could be converted into a bathroom, creating a completely separate living area. There is also an outdoor shower next to the house. There are several fruit trees in the garden that are in full bloom. The furniture can be taken over for an extra charge. There is also the possibility of adding another floor upstairs. A virtual viewing is available for this property.

#### Details of amenities

- Air conditioning hot/cold
- Underfloor heating via solar
- Double glazed windows
- Fitted kitchen
- Fireplace
- Terrace
- Roof terrace
- Heatable pool via air/water heat pump
- Manual pool cover
- Outdoor shower
- Sauna
- Barbecue area
- Fruit trees
- Garage
- Alarm system
- Security camera
- Municipal water supply
- Municipal power supply