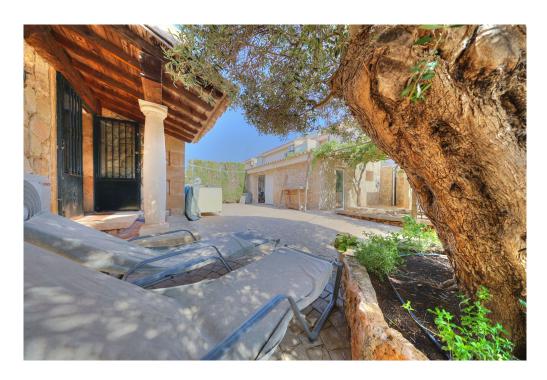

#### A first impression

This beautiful detached house in Badia Blava, built in 2001, has been completely renovated and shines in new splendour since its last modernization in 2019. With a generous living space of approx. 184 square meters and a well thought-out room concept on one floor, this house offers maximum comfort and style. The chalet impresses with a total of six rooms, including three bedrooms and two bathrooms, one of which is en suite. The living area impresses with warm vinyl parquet flooring and an inviting fireplace for cozy evenings. The high-quality fitted kitchen leaves nothing to be desired and invites you to cook and enjoy. The well-tended, south-facing garden with a large terrace promises relaxing hours outdoors. A highlight is the private swimming pool, which provides cooling on hot days and can also be used on cooler days thanks to heating. In the adjoining house there is another bedroom with an adjoining sauna where you can relax and unwind. The sauna could be converted into a bathroom, creating a completely separate living area. There is also an outdoor shower next to the house. There are several fruit trees in the garden that are in full bloom. The furniture can be taken over for an extra charge. There is also the possibility of adding another floor upstairs. A virtual viewing is available for this property.

#### Details of amenities

- Air conditioning hot/cold
- Underfloor heating via solar
- Double glazed windows
- Fitted kitchen
- Fireplace
- Terrace
- Roof terrace
- Heatable pool via air/water heat pump
- Manual pool cover
- Outdoor shower
- Sauna
- Barbecue area
- Fruit trees
- Garage
- Alarm system
- Security camera
- Municipal water supply
- Municipal power supply