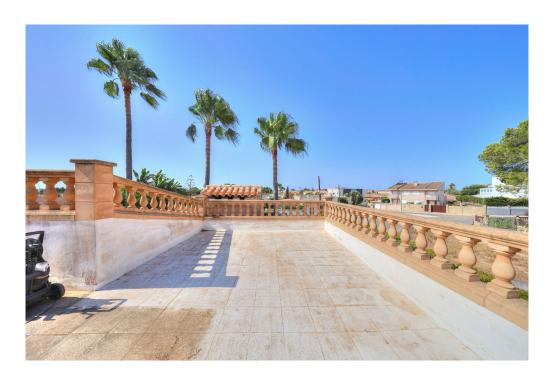

#### A first impression

This beautiful detached house in Badia Blava, built in 2001, has been completely renovated and shines in new splendour since its last modernization in 2019. With a generous living space of approx. 184 square meters and a well thought-out room concept on one floor, this house offers maximum comfort and style. The chalet impresses with a total of six rooms, including three bedrooms and two bathrooms, one of which is en suite. The living area impresses with warm vinyl parquet flooring and an inviting fireplace for cozy evenings. The high-quality fitted kitchen leaves nothing to be desired and invites you to cook and enjoy. The well-tended, south-facing garden with a large terrace promises relaxing hours outdoors. A highlight is the private swimming pool, which provides cooling on hot days and can also be used on cooler days thanks to heating. In the adjoining house there is another bedroom with an adjoining sauna where you can relax and unwind. The sauna could be converted into a bathroom, creating a completely separate living area. There is also an outdoor shower next to the house. There are several fruit trees in the garden that are in full bloom. The furniture can be taken over for an extra charge. There is also the possibility of adding another floor upstairs. A virtual viewing is available for this property.

#### Details of amenities

- Air conditioning hot/cold
- Underfloor heating via solar
- Double glazed windows
- Fitted kitchen
- Fireplace
- Terrace
- Roof terrace
- Heatable pool via air/water heat pump
- Manual pool cover
- Outdoor shower
- Sauna
- Barbecue area
- Fruit trees
- Garage
- Alarm system
- Security camera
- Municipal water supply
- Municipal power supply