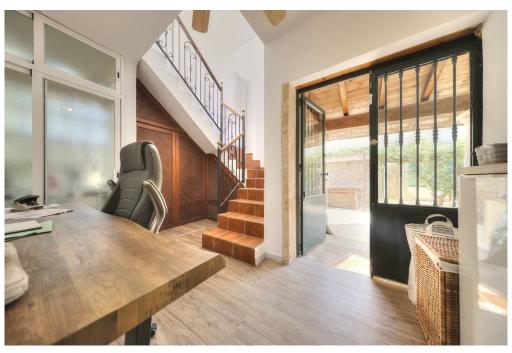

#### A first impression

This beautiful detached house in Badia Blava, built in 2001, has been completely renovated and shines in new splendour since its last modernization in 2019. With a generous living space of approx. 184 square meters and a well thought-out room concept on one floor, this house offers maximum comfort and style. The chalet impresses with a total of six rooms, including three bedrooms and two bathrooms, one of which is en suite. The living area impresses with warm vinyl parquet flooring and an inviting fireplace for cozy evenings. The high-quality fitted kitchen leaves nothing to be desired and invites you to cook and enjoy. The well-tended, south-facing garden with a large terrace promises relaxing hours outdoors. A highlight is the private swimming pool, which provides cooling on hot days and can also be used on cooler days thanks to heating. In the adjoining house there is another bedroom with an adjoining sauna where you can relax and unwind. The sauna could be converted into a bathroom, creating a completely separate living area. There is also an outdoor shower next to the house. There are several fruit trees in the garden that are in full bloom. The furniture can be taken over for an extra charge. There is also the possibility of adding another floor upstairs. A virtual viewing is available for this property.