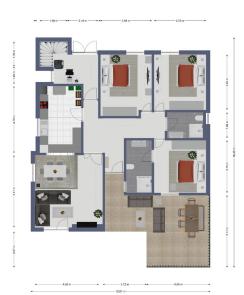

# Floor plans

This floor plan is not to scale. The documents were given to us by the client. For this reason, we cannot guarantee the accuracy of the information.

#### A first impression

This beautiful detached house in Badia Blava, built in 2001, has been completely renovated and shines in new splendour since its last modernization in 2019. With a generous living space of approx. 184 square meters and a well thought-out room concept on one floor, this house offers maximum comfort and style. The chalet impresses with a total of six rooms, including three bedrooms and two bathrooms, one of which is en suite. The living area impresses with warm vinyl parquet flooring and an inviting fireplace for cozy evenings. The high-quality fitted kitchen leaves nothing to be desired and invites you to cook and enjoy. The well-tended, south-facing garden with a large terrace promises relaxing hours outdoors. A highlight is the private swimming pool, which provides cooling on hot days and can also be used on cooler days thanks to heating. In the adjoining house there is another bedroom with an adjoining sauna where you can relax and unwind. The sauna could be converted into a bathroom, creating a completely separate living area. There is also an outdoor shower next to the house. There are several fruit trees in the garden that are in full bloom. The furniture can be taken over for an extra charge. There is also the possibility of adding another floor upstairs. A virtual viewing is available for this property.