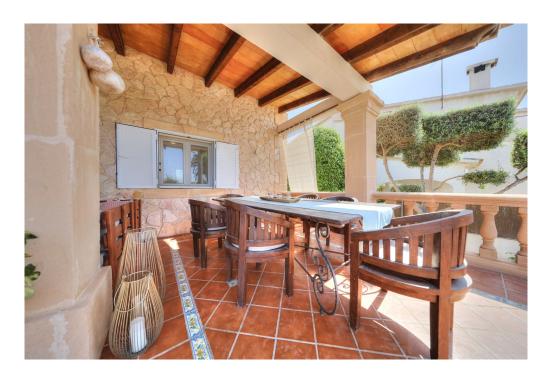

#### A first impression

This beautiful detached house in Badia Blava, built in 2001, has been completely renovated and shines in new splendour since its last modernization in 2019. With a generous living space of approx. 184 square meters and a well thought-out room concept on one floor, this house offers maximum comfort and style. The chalet impresses with a total of six rooms, including three bedrooms and two bathrooms, one of which is en suite. The living area impresses with warm vinyl parquet flooring and an inviting fireplace for cozy evenings. The high-quality fitted kitchen leaves nothing to be desired and invites you to cook and enjoy. The well-tended, south-facing garden with a large terrace promises relaxing hours outdoors. A highlight is the private swimming pool, which provides cooling on hot days and can also be used on cooler days thanks to heating. In the adjoining house there is another bedroom with an adjoining sauna where you can relax and unwind. The sauna could be converted into a bathroom, creating a completely separate living area. There is also an outdoor shower next to the house. There are several fruit trees in the garden that are in full bloom. The furniture can be taken over for an extra charge. There is also the possibility of adding another floor upstairs. A virtual viewing is available for this property.