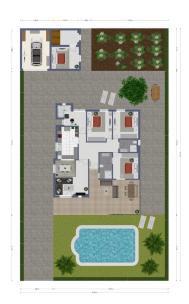

# Floor plans

This floor plan is not to scale. The documents were given to us by the client. For this reason, we cannot guarantee the accuracy of the information.

#### A first impression

This beautiful detached house in Badia Blava, built in 2001, has been completely renovated and shines in new splendour since its last modernization in 2019. With a generous living space of approx. 184 square meters and a well thought-out room concept on one floor, this house offers maximum comfort and style. The chalet impresses with a total of six rooms, including three bedrooms and two bathrooms, one of which is en suite. The living area impresses with warm vinyl parquet flooring and an inviting fireplace for cozy evenings. The high-quality fitted kitchen leaves nothing to be desired and invites you to cook and enjoy. The well-tended, south-facing garden with a large terrace promises relaxing hours outdoors. A highlight is the private swimming pool, which provides cooling on hot days and can also be used on cooler days thanks to heating. In the adjoining house there is another bedroom with an adjoining sauna where you can relax and unwind. The sauna could be converted into a bathroom, creating a completely separate living area. There is also an outdoor shower next to the house. There are several fruit trees in the garden that are in full bloom. The furniture can be taken over for an extra charge. There is also the possibility of adding another floor upstairs. A virtual viewing is available for this property.