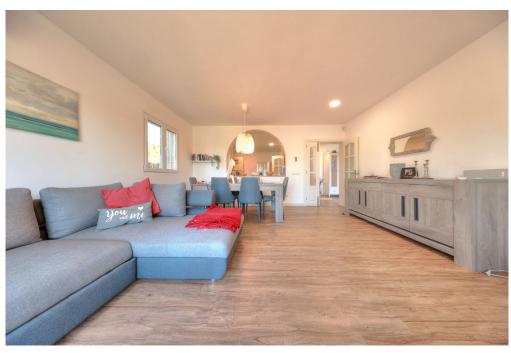

#### A first impression

This beautiful detached house in Badia Blava, built in 2001, has been completely renovated and shines in new splendour since its last modernization in 2019. With a generous living space of approx. 184 square meters and a well thought-out room concept on one floor, this house offers maximum comfort and style. The chalet impresses with a total of six rooms, including three bedrooms and two bathrooms, one of which is en suite. The living area impresses with warm vinyl parquet flooring and an inviting fireplace for cozy evenings. The high-quality fitted kitchen leaves nothing to be desired and invites you to cook and enjoy. The well-tended, south-facing garden with a large terrace promises relaxing hours outdoors. A highlight is the private swimming pool, which provides cooling on hot days and can also be used on cooler days thanks to heating. In the adjoining house there is another bedroom with an adjoining sauna where you can relax and unwind. The sauna could be converted into a bathroom, creating a completely separate living area. There is also an outdoor shower next to the house. There are several fruit trees in the garden that are in full bloom. The furniture can be taken over for an extra charge. There is also the possibility of adding another floor upstairs. A virtual viewing is available for this property.