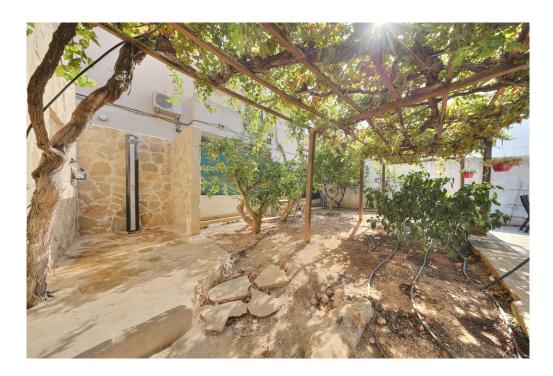

#### A first impression

This beautiful detached house in Badia Blava, built in 2001, has been completely renovated and shines in new splendour since its last modernization in 2019. With a generous living space of approx. 184 square meters and a well thought-out room concept on one floor, this house offers maximum comfort and style. The chalet impresses with a total of six rooms, including three bedrooms and two bathrooms, one of which is en suite. The living area impresses with warm vinyl parquet flooring and an inviting fireplace for cozy evenings. The high-quality fitted kitchen leaves nothing to be desired and invites you to cook and enjoy. The well-tended, south-facing garden with a large terrace promises relaxing hours outdoors. A highlight is the private swimming pool, which provides cooling on hot days and can also be used on cooler days thanks to heating. In the adjoining house there is another bedroom with an adjoining sauna where you can relax and unwind. The sauna could be converted into a bathroom, creating a completely separate living area. There is also an outdoor shower next to the house. There are several fruit trees in the garden that are in full bloom. The furniture can be taken over for an extra charge. There is also the possibility of adding another floor upstairs. A virtual viewing is available for this property.

#### Details of amenities

- Air conditioning hot/cold
- Underfloor heating via solar
- Double glazed windows
- Fitted kitchen
- Fireplace
- Terrace
- Roof terrace
- Heatable pool via air/water heat pump
- Manual pool cover
- Outdoor shower
- Sauna
- Barbecue area
- Fruit trees
- Garage
- Alarm system
- Security camera
- Municipal water supply
- Municipal power supply