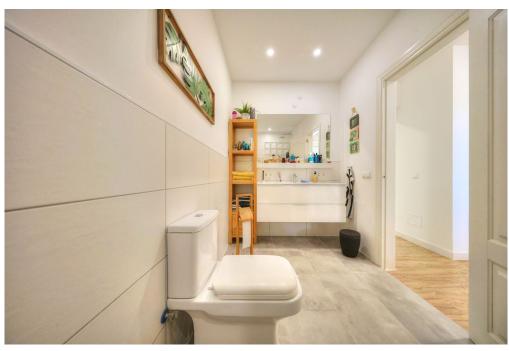

#### A first impression

This beautiful detached house in Badia Blava, built in 2001, has been completely renovated and shines in new splendour since its last modernization in 2019. With a generous living space of approx. 184 square meters and a well thought-out room concept on one floor, this house offers maximum comfort and style. The chalet impresses with a total of six rooms, including three bedrooms and two bathrooms, one of which is en suite. The living area impresses with warm vinyl parquet flooring and an inviting fireplace for cozy evenings. The high-quality fitted kitchen leaves nothing to be desired and invites you to cook and enjoy. The well-tended, south-facing garden with a large terrace promises relaxing hours outdoors. A highlight is the private swimming pool, which provides cooling on hot days and can also be used on cooler days thanks to heating. In the adjoining house there is another bedroom with an adjoining sauna where you can relax and unwind. The sauna could be converted into a bathroom, creating a completely separate living area. There is also an outdoor shower next to the house. There are several fruit trees in the garden that are in full bloom. The furniture can be taken over for an extra charge. There is also the possibility of adding another floor upstairs. A virtual viewing is available for this property.

#### Details of amenities

- Air conditioning hot/cold
- Underfloor heating via solar
- Double glazed windows
- Fitted kitchen
- Fireplace
- Terrace
- Roof terrace
- Heatable pool via air/water heat pump
- Manual pool cover
- Outdoor shower
- Sauna
- Barbecue area
- Fruit trees
- Garage
- Alarm system
- Security camera
- Municipal water supply
- Municipal power supply