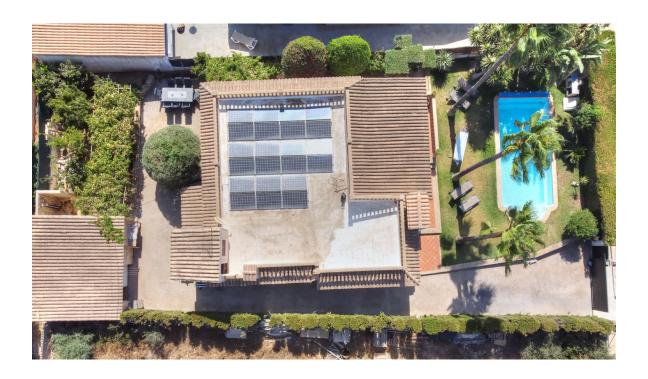

#### A first impression

This beautiful detached house in Badia Blava, built in 2001, has been completely renovated and shines in new splendour since its last modernization in 2019. With a generous living space of approx. 184 square meters and a well thought-out room concept on one floor, this house offers maximum comfort and style. The chalet impresses with a total of six rooms, including three bedrooms and two bathrooms, one of which is en suite. The living area impresses with warm vinyl parquet flooring and an inviting fireplace for cozy evenings. The high-quality fitted kitchen leaves nothing to be desired and invites you to cook and enjoy. The well-tended, south-facing garden with a large terrace promises relaxing hours outdoors. A highlight is the private swimming pool, which provides cooling on hot days and can also be used on cooler days thanks to heating. In the adjoining house there is another bedroom with an adjoining sauna where you can relax and unwind. The sauna could be converted into a bathroom, creating a completely separate living area. There is also an outdoor shower next to the house. There are several fruit trees in the garden that are in full bloom. The furniture can be taken over for an extra charge. There is also the possibility of adding another floor upstairs. A virtual viewing is available for this property.

#### Details of amenities

- Air conditioning hot/cold
- Underfloor heating via solar
- Double glazed windows
- Fitted kitchen
- Fireplace
- Terrace
- Roof terrace
- Heatable pool via air/water heat pump
- Manual pool cover
- Outdoor shower
- Sauna
- Barbecue area
- Fruit trees
- Garage
- Alarm system
- Security camera
- Municipal water supply
- Municipal power supply