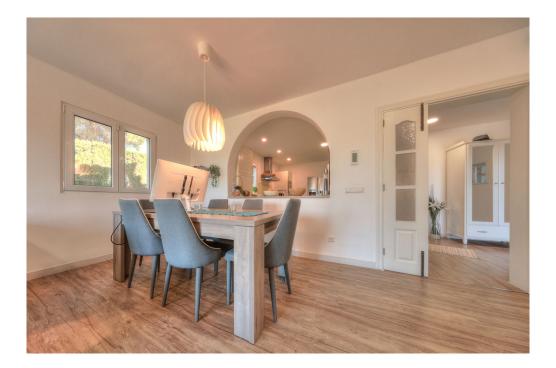

### A first impression

This beautiful detached house in Badia Blava, built in 2001, has been completely renovated and shines in new splendour since its last modernization in 2019. With a generous living space of approx. 184 square meters and a well thought-out room concept on one floor, this house offers maximum comfort and style. The chalet impresses with a total of six rooms, including three bedrooms and two bathrooms, one of which is en suite. The living area impresses with warm vinyl parguet flooring and an inviting fireplace for cozy evenings. The high-quality fitted kitchen leaves nothing to be desired and invites you to cook and enjoy. The well-tended, south-facing garden with a large terrace promises relaxing hours outdoors. A highlight is the private swimming pool, which provides cooling on hot days and can also be used on cooler days thanks to heating. In the adjoining house there is another bedroom with an adjoining sauna where you can relax and unwind. The sauna could be converted into a bathroom, creating a completely separate living area. There is also an outdoor shower next to the house. There are several fruit trees in the garden that are in full bloom. The furniture can be taken over for an extra charge. There is also the possibility of adding another floor upstairs. A virtual viewing is available for this property.