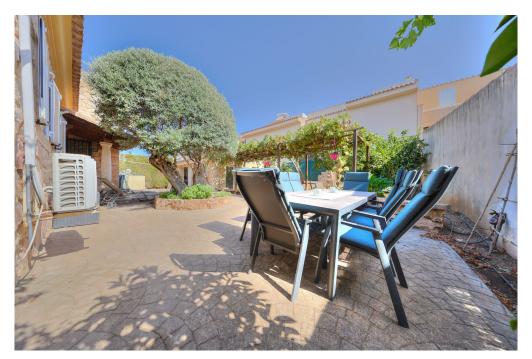

### A first impression

This beautiful detached house in Badia Blava, built in 2001, has been completely renovated and shines in new splendour since its last modernization in 2019. With a generous living space of approx. 184 square meters and a well thought-out room concept on one floor, this house offers maximum comfort and style. The chalet impresses with a total of six rooms, including three bedrooms and two bathrooms, one of which is en suite. The living area impresses with warm vinyl parguet flooring and an inviting fireplace for cozy evenings. The high-quality fitted kitchen leaves nothing to be desired and invites you to cook and enjoy. The well-tended, south-facing garden with a large terrace promises relaxing hours outdoors. A highlight is the private swimming pool, which provides cooling on hot days and can also be used on cooler days thanks to heating. In the adjoining house there is another bedroom with an adjoining sauna where you can relax and unwind. The sauna could be converted into a bathroom, creating a completely separate living area. There is also an outdoor shower next to the house. There are several fruit trees in the garden that are in full bloom. The furniture can be taken over for an extra charge. There is also the possibility of adding another floor upstairs. A virtual viewing is available for this property.

### Details of amenities

- Air conditioning hot/cold
- Underfloor heating via solar
- Double glazed windows
- Fitted kitchen
- Fireplace
- Terrace
- Roof terrace
- Heatable pool via air/water heat pump
- Manual pool cover
- Outdoor shower
- Sauna
- Barbecue area
- Fruit trees
- Garage
- Alarm system
- Security camera
- Municipal water supply
- Municipal power supply