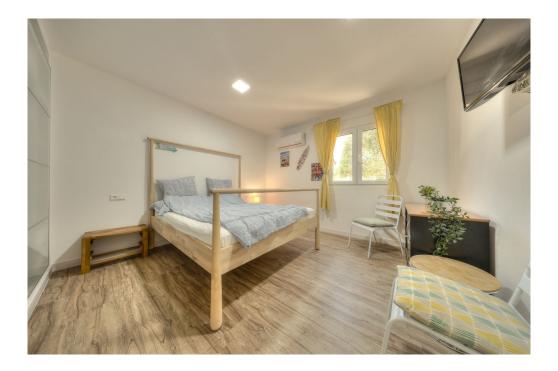

### A first impression

This beautiful detached house in Badia Blava, built in 2001, has been completely renovated and shines in new splendour since its last modernization in 2019. With a generous living space of approx. 184 square meters and a well thought-out room concept on one floor, this house offers maximum comfort and style. The chalet impresses with a total of six rooms, including three bedrooms and two bathrooms, one of which is en suite. The living area impresses with warm vinyl parguet flooring and an inviting fireplace for cozy evenings. The high-quality fitted kitchen leaves nothing to be desired and invites you to cook and enjoy. The well-tended, south-facing garden with a large terrace promises relaxing hours outdoors. A highlight is the private swimming pool, which provides cooling on hot days and can also be used on cooler days thanks to heating. In the adjoining house there is another bedroom with an adjoining sauna where you can relax and unwind. The sauna could be converted into a bathroom, creating a completely separate living area. There is also an outdoor shower next to the house. There are several fruit trees in the garden that are in full bloom. The furniture can be taken over for an extra charge. There is also the possibility of adding another floor upstairs. A virtual viewing is available for this property.