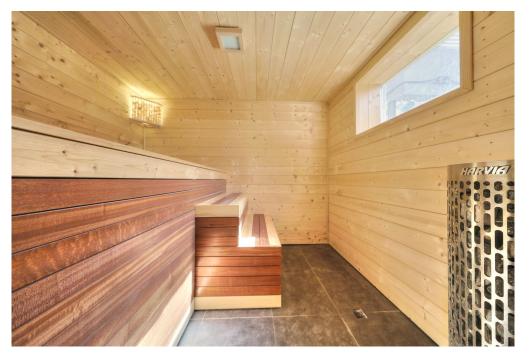

### A first impression

This beautiful detached house in Badia Blava, built in 2001, has been completely renovated and shines in new splendour since its last modernization in 2019. With a generous living space of approx. 184 square meters and a well thought-out room concept on one floor, this house offers maximum comfort and style. The chalet impresses with a total of six rooms, including three bedrooms and two bathrooms, one of which is en suite. The living area impresses with warm vinyl parguet flooring and an inviting fireplace for cozy evenings. The high-quality fitted kitchen leaves nothing to be desired and invites you to cook and enjoy. The well-tended, south-facing garden with a large terrace promises relaxing hours outdoors. A highlight is the private swimming pool, which provides cooling on hot days and can also be used on cooler days thanks to heating. In the adjoining house there is another bedroom with an adjoining sauna where you can relax and unwind. The sauna could be converted into a bathroom, creating a completely separate living area. There is also an outdoor shower next to the house. There are several fruit trees in the garden that are in full bloom. The furniture can be taken over for an extra charge. There is also the possibility of adding another floor upstairs. A virtual viewing is available for this property.

### Details of amenities

- Air conditioning hot/cold
- Underfloor heating via solar
- Double glazed windows
- Fitted kitchen
- Fireplace
- Terrace
- Roof terrace
- Heatable pool via air/water heat pump
- Manual pool cover
- Outdoor shower
- Sauna
- Barbecue area
- Fruit trees
- Garage
- Alarm system
- Security camera
- Municipal water supply
- Municipal power supply