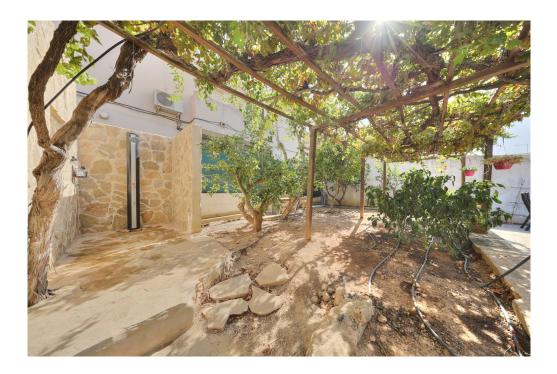

### A first impression

This beautiful detached house in Badia Blava, built in 2001, has been completely renovated and shines in new splendour since its last modernization in 2019. With a generous living space of approx. 184 square meters and a well thought-out room concept on one floor, this house offers maximum comfort and style. The chalet impresses with a total of six rooms, including three bedrooms and two bathrooms, one of which is en suite. The living area impresses with warm vinyl parguet flooring and an inviting fireplace for cozy evenings. The high-quality fitted kitchen leaves nothing to be desired and invites you to cook and enjoy. The well-tended, south-facing garden with a large terrace promises relaxing hours outdoors. A highlight is the private swimming pool, which provides cooling on hot days and can also be used on cooler days thanks to heating. In the adjoining house there is another bedroom with an adjoining sauna where you can relax and unwind. The sauna could be converted into a bathroom, creating a completely separate living area. There is also an outdoor shower next to the house. There are several fruit trees in the garden that are in full bloom. The furniture can be taken over for an extra charge. There is also the possibility of adding another floor upstairs. A virtual viewing is available for this property.

### Details of amenities

- Air conditioning hot/cold
- Underfloor heating via solar
- Double glazed windows
- Fitted kitchen
- Fireplace
- Terrace
- Roof terrace
- Heatable pool via air/water heat pump
- Manual pool cover
- Outdoor shower
- Sauna
- Barbecue area
- Fruit trees
- Garage
- Alarm system
- Security camera
- Municipal water supply
- Municipal power supply