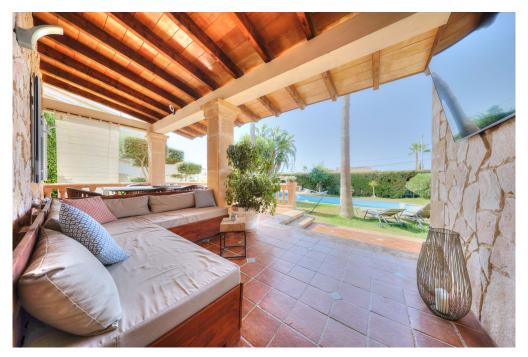

### A first impression

This beautiful detached house in Badia Blava, built in 2001, has been completely renovated and shines in new splendour since its last modernization in 2019. With a generous living space of approx. 184 square meters and a well thought-out room concept on one floor, this house offers maximum comfort and style. The chalet impresses with a total of six rooms, including three bedrooms and two bathrooms, one of which is en suite. The living area impresses with warm vinyl parguet flooring and an inviting fireplace for cozy evenings. The high-quality fitted kitchen leaves nothing to be desired and invites you to cook and enjoy. The well-tended, south-facing garden with a large terrace promises relaxing hours outdoors. A highlight is the private swimming pool, which provides cooling on hot days and can also be used on cooler days thanks to heating. In the adjoining house there is another bedroom with an adjoining sauna where you can relax and unwind. The sauna could be converted into a bathroom, creating a completely separate living area. There is also an outdoor shower next to the house. There are several fruit trees in the garden that are in full bloom. The furniture can be taken over for an extra charge. There is also the possibility of adding another floor upstairs. A virtual viewing is available for this property.

### Details of amenities

- Air conditioning hot/cold
- Underfloor heating via solar
- Double glazed windows
- Fitted kitchen
- Fireplace
- Terrace
- Roof terrace
- Heatable pool via air/water heat pump
- Manual pool cover
- Outdoor shower
- Sauna
- Barbecue area
- Fruit trees
- Garage
- Alarm system
- Security camera
- Municipal water supply
- Municipal power supply