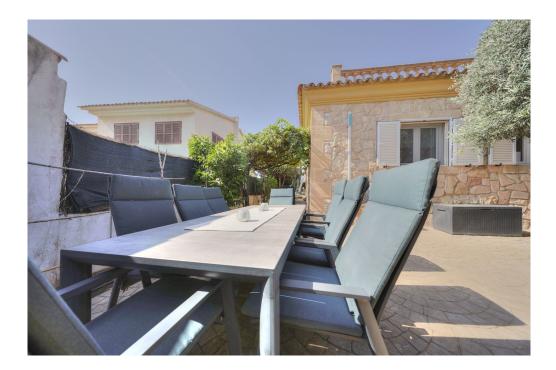

### A first impression

This beautiful detached house in Badia Blava, built in 2001, has been completely renovated and shines in new splendour since its last modernization in 2019. With a generous living space of approx. 184 square meters and a well thought-out room concept on one floor, this house offers maximum comfort and style. The chalet impresses with a total of six rooms, including three bedrooms and two bathrooms, one of which is en suite. The living area impresses with warm vinyl parguet flooring and an inviting fireplace for cozy evenings. The high-quality fitted kitchen leaves nothing to be desired and invites you to cook and enjoy. The well-tended, south-facing garden with a large terrace promises relaxing hours outdoors. A highlight is the private swimming pool, which provides cooling on hot days and can also be used on cooler days thanks to heating. In the adjoining house there is another bedroom with an adjoining sauna where you can relax and unwind. The sauna could be converted into a bathroom, creating a completely separate living area. There is also an outdoor shower next to the house. There are several fruit trees in the garden that are in full bloom. The furniture can be taken over for an extra charge. There is also the possibility of adding another floor upstairs. A virtual viewing is available for this property.

### Details of amenities

- Air conditioning hot/cold
- Underfloor heating via solar
- Double glazed windows
- Fitted kitchen
- Fireplace
- Terrace
- Roof terrace
- Heatable pool via air/water heat pump
- Manual pool cover
- Outdoor shower
- Sauna
- Barbecue area
- Fruit trees
- Garage
- Alarm system
- Security camera
- Municipal water supply
- Municipal power supply