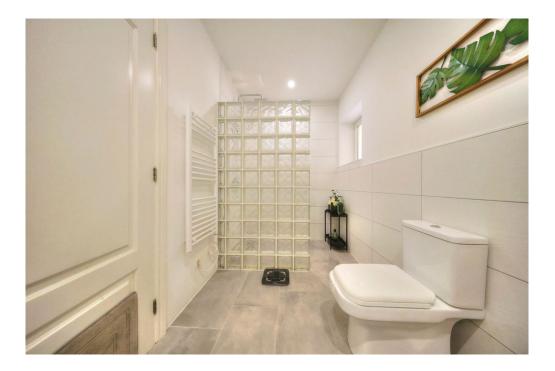

### A first impression

This beautiful detached house in Badia Blava, built in 2001, has been completely renovated and shines in new splendour since its last modernization in 2019. With a generous living space of approx. 184 square meters and a well thought-out room concept on one floor, this house offers maximum comfort and style. The chalet impresses with a total of six rooms, including three bedrooms and two bathrooms, one of which is en suite. The living area impresses with warm vinyl parguet flooring and an inviting fireplace for cozy evenings. The high-quality fitted kitchen leaves nothing to be desired and invites you to cook and enjoy. The well-tended, south-facing garden with a large terrace promises relaxing hours outdoors. A highlight is the private swimming pool, which provides cooling on hot days and can also be used on cooler days thanks to heating. In the adjoining house there is another bedroom with an adjoining sauna where you can relax and unwind. The sauna could be converted into a bathroom, creating a completely separate living area. There is also an outdoor shower next to the house. There are several fruit trees in the garden that are in full bloom. The furniture can be taken over for an extra charge. There is also the possibility of adding another floor upstairs. A virtual viewing is available for this property.