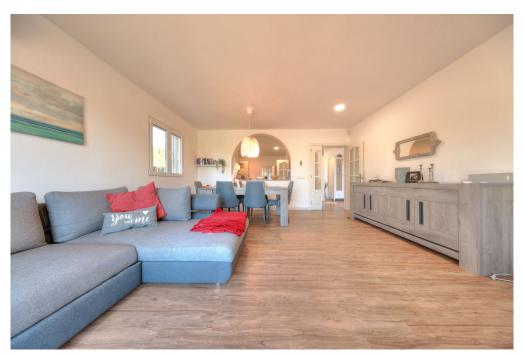

### A first impression

This beautiful detached house in Badia Blava, built in 2001, has been completely renovated and shines in new splendour since its last modernization in 2019. With a generous living space of approx. 184 square meters and a well thought-out room concept on one floor, this house offers maximum comfort and style. The chalet impresses with a total of six rooms, including three bedrooms and two bathrooms, one of which is en suite. The living area impresses with warm vinyl parguet flooring and an inviting fireplace for cozy evenings. The high-quality fitted kitchen leaves nothing to be desired and invites you to cook and enjoy. The well-tended, south-facing garden with a large terrace promises relaxing hours outdoors. A highlight is the private swimming pool, which provides cooling on hot days and can also be used on cooler days thanks to heating. In the adjoining house there is another bedroom with an adjoining sauna where you can relax and unwind. The sauna could be converted into a bathroom, creating a completely separate living area. There is also an outdoor shower next to the house. There are several fruit trees in the garden that are in full bloom. The furniture can be taken over for an extra charge. There is also the possibility of adding another floor upstairs. A virtual viewing is available for this property.