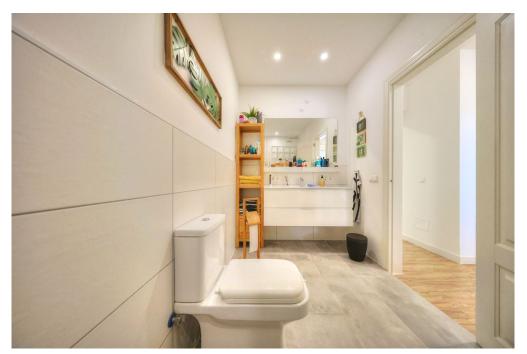

### A first impression

This beautiful detached house in Badia Blava, built in 2001, has been completely renovated and shines in new splendour since its last modernization in 2019. With a generous living space of approx. 184 square meters and a well thought-out room concept on one floor, this house offers maximum comfort and style. The chalet impresses with a total of six rooms, including three bedrooms and two bathrooms, one of which is en suite. The living area impresses with warm vinyl parguet flooring and an inviting fireplace for cozy evenings. The high-quality fitted kitchen leaves nothing to be desired and invites you to cook and enjoy. The well-tended, south-facing garden with a large terrace promises relaxing hours outdoors. A highlight is the private swimming pool, which provides cooling on hot days and can also be used on cooler days thanks to heating. In the adjoining house there is another bedroom with an adjoining sauna where you can relax and unwind. The sauna could be converted into a bathroom, creating a completely separate living area. There is also an outdoor shower next to the house. There are several fruit trees in the garden that are in full bloom. The furniture can be taken over for an extra charge. There is also the possibility of adding another floor upstairs. A virtual viewing is available for this property.