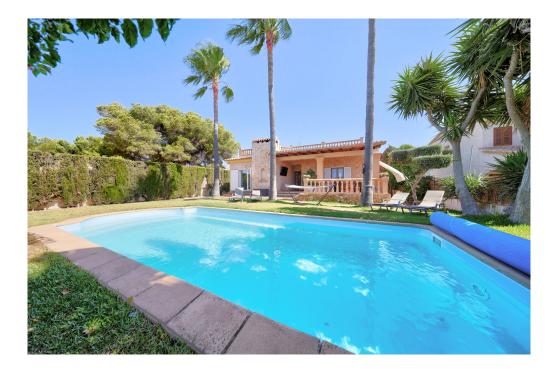

### A first impression

This beautiful detached house in Badia Blava, built in 2001, has been completely renovated and shines in new splendour since its last modernization in 2019. With a generous living space of approx. 184 square meters and a well thought-out room concept on one floor, this house offers maximum comfort and style. The chalet impresses with a total of six rooms, including three bedrooms and two bathrooms, one of which is en suite. The living area impresses with warm vinyl parguet flooring and an inviting fireplace for cozy evenings. The high-quality fitted kitchen leaves nothing to be desired and invites you to cook and enjoy. The well-tended, south-facing garden with a large terrace promises relaxing hours outdoors. A highlight is the private swimming pool, which provides cooling on hot days and can also be used on cooler days thanks to heating. In the adjoining house there is another bedroom with an adjoining sauna where you can relax and unwind. The sauna could be converted into a bathroom, creating a completely separate living area. There is also an outdoor shower next to the house. There are several fruit trees in the garden that are in full bloom. The furniture can be taken over for an extra charge. There is also the possibility of adding another floor upstairs. A virtual viewing is available for this property.

### Details of amenities

- Air conditioning hot/cold
- Underfloor heating via solar
- Double glazed windows
- Fitted kitchen
- Fireplace
- Terrace
- Roof terrace
- Heatable pool via air/water heat pump
- Manual pool cover
- Outdoor shower
- Sauna
- Barbecue area
- Fruit trees
- Garage
- Alarm system
- Security camera
- Municipal water supply
- Municipal power supply