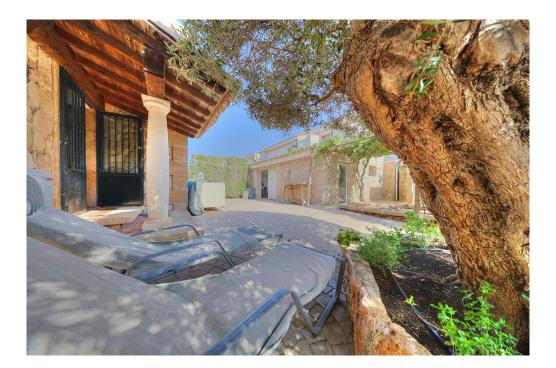

### A first impression

This beautiful detached house in Badia Blava, built in 2001, has been completely renovated and shines in new splendour since its last modernization in 2019. With a generous living space of approx. 184 square meters and a well thought-out room concept on one floor, this house offers maximum comfort and style. The chalet impresses with a total of six rooms, including three bedrooms and two bathrooms, one of which is en suite. The living area impresses with warm vinyl parguet flooring and an inviting fireplace for cozy evenings. The high-quality fitted kitchen leaves nothing to be desired and invites you to cook and enjoy. The well-tended, south-facing garden with a large terrace promises relaxing hours outdoors. A highlight is the private swimming pool, which provides cooling on hot days and can also be used on cooler days thanks to heating. In the adjoining house there is another bedroom with an adjoining sauna where you can relax and unwind. The sauna could be converted into a bathroom, creating a completely separate living area. There is also an outdoor shower next to the house. There are several fruit trees in the garden that are in full bloom. The furniture can be taken over for an extra charge. There is also the possibility of adding another floor upstairs. A virtual viewing is available for this property.

### Details of amenities

- Air conditioning hot/cold
- Underfloor heating via solar
- Double glazed windows
- Fitted kitchen
- Fireplace
- Terrace
- Roof terrace
- Heatable pool via air/water heat pump
- Manual pool cover
- Outdoor shower
- Sauna
- Barbecue area
- Fruit trees
- Garage
- Alarm system
- Security camera
- Municipal water supply
- Municipal power supply