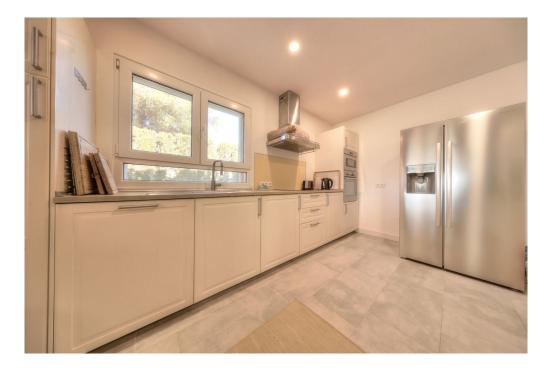

### A first impression

This beautiful detached house in Badia Blava, built in 2001, has been completely renovated and shines in new splendour since its last modernization in 2019. With a generous living space of approx. 184 square meters and a well thought-out room concept on one floor, this house offers maximum comfort and style. The chalet impresses with a total of six rooms, including three bedrooms and two bathrooms, one of which is en suite. The living area impresses with warm vinyl parguet flooring and an inviting fireplace for cozy evenings. The high-quality fitted kitchen leaves nothing to be desired and invites you to cook and enjoy. The well-tended, south-facing garden with a large terrace promises relaxing hours outdoors. A highlight is the private swimming pool, which provides cooling on hot days and can also be used on cooler days thanks to heating. In the adjoining house there is another bedroom with an adjoining sauna where you can relax and unwind. The sauna could be converted into a bathroom, creating a completely separate living area. There is also an outdoor shower next to the house. There are several fruit trees in the garden that are in full bloom. The furniture can be taken over for an extra charge. There is also the possibility of adding another floor upstairs. A virtual viewing is available for this property.

### Details of amenities

- Air conditioning hot/cold
- Underfloor heating via solar
- Double glazed windows
- Fitted kitchen
- Fireplace
- Terrace
- Roof terrace
- Heatable pool via air/water heat pump
- Manual pool cover
- Outdoor shower
- Sauna
- Barbecue area
- Fruit trees
- Garage
- Alarm system
- Security camera
- Municipal water supply
- Municipal power supply