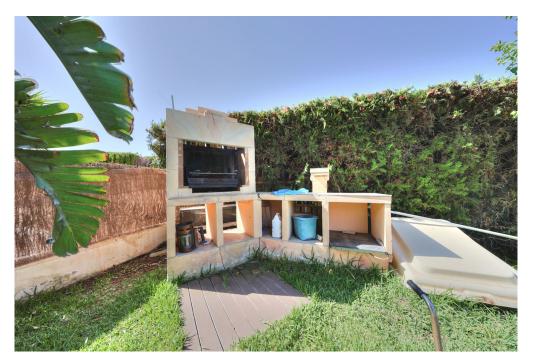

### A first impression

This beautiful detached house in Badia Blava, built in 2001, has been completely renovated and shines in new splendour since its last modernization in 2019. With a generous living space of approx. 184 square meters and a well thought-out room concept on one floor, this house offers maximum comfort and style. The chalet impresses with a total of six rooms, including three bedrooms and two bathrooms, one of which is en suite. The living area impresses with warm vinyl parguet flooring and an inviting fireplace for cozy evenings. The high-quality fitted kitchen leaves nothing to be desired and invites you to cook and enjoy. The well-tended, south-facing garden with a large terrace promises relaxing hours outdoors. A highlight is the private swimming pool, which provides cooling on hot days and can also be used on cooler days thanks to heating. In the adjoining house there is another bedroom with an adjoining sauna where you can relax and unwind. The sauna could be converted into a bathroom, creating a completely separate living area. There is also an outdoor shower next to the house. There are several fruit trees in the garden that are in full bloom. The furniture can be taken over for an extra charge. There is also the possibility of adding another floor upstairs. A virtual viewing is available for this property.

### Details of amenities

- Air conditioning hot/cold
- Underfloor heating via solar
- Double glazed windows
- Fitted kitchen
- Fireplace
- Terrace
- Roof terrace
- Heatable pool via air/water heat pump
- Manual pool cover
- Outdoor shower
- Sauna
- Barbecue area
- Fruit trees
- Garage
- Alarm system
- Security camera
- Municipal water supply
- Municipal power supply