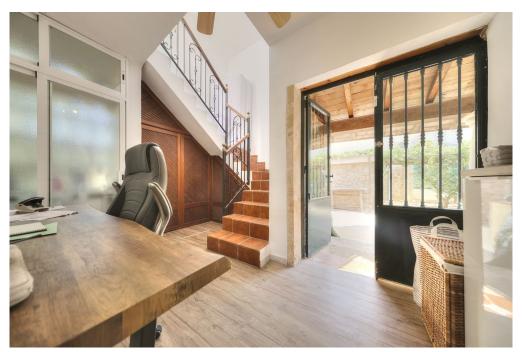

### A first impression

This beautiful detached house in Badia Blava, built in 2001, has been completely renovated and shines in new splendour since its last modernization in 2019. With a generous living space of approx. 184 square meters and a well thought-out room concept on one floor, this house offers maximum comfort and style. The chalet impresses with a total of six rooms, including three bedrooms and two bathrooms, one of which is en suite. The living area impresses with warm vinyl parguet flooring and an inviting fireplace for cozy evenings. The high-quality fitted kitchen leaves nothing to be desired and invites you to cook and enjoy. The well-tended, south-facing garden with a large terrace promises relaxing hours outdoors. A highlight is the private swimming pool, which provides cooling on hot days and can also be used on cooler days thanks to heating. In the adjoining house there is another bedroom with an adjoining sauna where you can relax and unwind. The sauna could be converted into a bathroom, creating a completely separate living area. There is also an outdoor shower next to the house. There are several fruit trees in the garden that are in full bloom. The furniture can be taken over for an extra charge. There is also the possibility of adding another floor upstairs. A virtual viewing is available for this property.