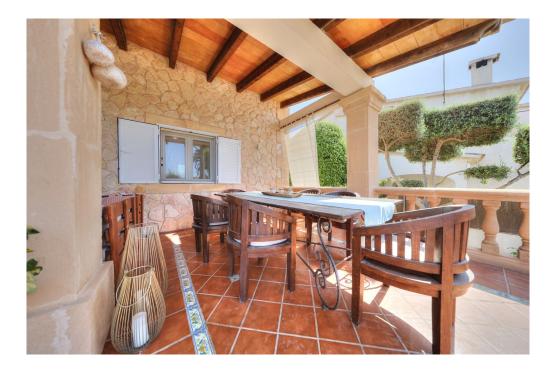

### A first impression

This beautiful detached house in Badia Blava, built in 2001, has been completely renovated and shines in new splendour since its last modernization in 2019. With a generous living space of approx. 184 square meters and a well thought-out room concept on one floor, this house offers maximum comfort and style. The chalet impresses with a total of six rooms, including three bedrooms and two bathrooms, one of which is en suite. The living area impresses with warm vinyl parguet flooring and an inviting fireplace for cozy evenings. The high-quality fitted kitchen leaves nothing to be desired and invites you to cook and enjoy. The well-tended, south-facing garden with a large terrace promises relaxing hours outdoors. A highlight is the private swimming pool, which provides cooling on hot days and can also be used on cooler days thanks to heating. In the adjoining house there is another bedroom with an adjoining sauna where you can relax and unwind. The sauna could be converted into a bathroom, creating a completely separate living area. There is also an outdoor shower next to the house. There are several fruit trees in the garden that are in full bloom. The furniture can be taken over for an extra charge. There is also the possibility of adding another floor upstairs. A virtual viewing is available for this property.

### Details of amenities

- Air conditioning hot/cold
- Underfloor heating via solar
- Double glazed windows
- Fitted kitchen
- Fireplace
- Terrace
- Roof terrace
- Heatable pool via air/water heat pump
- Manual pool cover
- Outdoor shower
- Sauna
- Barbecue area
- Fruit trees
- Garage
- Alarm system
- Security camera
- Municipal water supply
- Municipal power supply