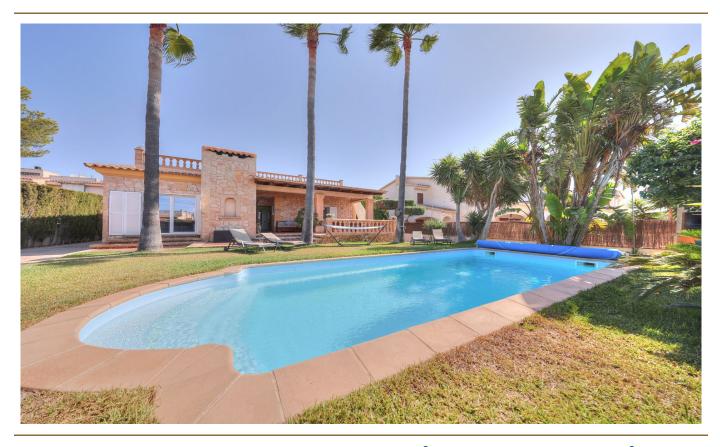

### A first impression

This beautiful detached house in Badia Blava, built in 2001, has been completely renovated and shines in new splendour since its last modernization in 2019. With a generous living space of approx. 184 square meters and a well thought-out room concept on one floor, this house offers maximum comfort and style. The chalet impresses with a total of six rooms, including three bedrooms and two bathrooms, one of which is en suite. The living area impresses with warm vinyl parguet flooring and an inviting fireplace for cozy evenings. The high-quality fitted kitchen leaves nothing to be desired and invites you to cook and enjoy. The well-tended, south-facing garden with a large terrace promises relaxing hours outdoors. A highlight is the private swimming pool, which provides cooling on hot days and can also be used on cooler days thanks to heating. In the adjoining house there is another bedroom with an adjoining sauna where you can relax and unwind. The sauna could be converted into a bathroom, creating a completely separate living area. There is also an outdoor shower next to the house. There are several fruit trees in the garden that are in full bloom. The furniture can be taken over for an extra charge. There is also the possibility of adding another floor upstairs. A virtual viewing is available for this property.

### Details of amenities

- Air conditioning hot/cold
- Underfloor heating via solar
- Double glazed windows
- Fitted kitchen
- Fireplace
- Terrace
- Roof terrace
- Heatable pool via air/water heat pump
- Manual pool cover
- Outdoor shower
- Sauna
- Barbecue area
- Fruit trees
- Garage
- Alarm system
- Security camera
- Municipal water supply
- Municipal power supply