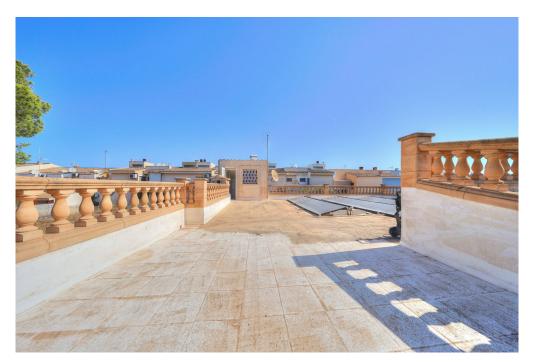

### A first impression

This beautiful detached house in Badia Blava, built in 2001, has been completely renovated and shines in new splendour since its last modernization in 2019. With a generous living space of approx. 184 square meters and a well thought-out room concept on one floor, this house offers maximum comfort and style. The chalet impresses with a total of six rooms, including three bedrooms and two bathrooms, one of which is en suite. The living area impresses with warm vinyl parguet flooring and an inviting fireplace for cozy evenings. The high-quality fitted kitchen leaves nothing to be desired and invites you to cook and enjoy. The well-tended, south-facing garden with a large terrace promises relaxing hours outdoors. A highlight is the private swimming pool, which provides cooling on hot days and can also be used on cooler days thanks to heating. In the adjoining house there is another bedroom with an adjoining sauna where you can relax and unwind. The sauna could be converted into a bathroom, creating a completely separate living area. There is also an outdoor shower next to the house. There are several fruit trees in the garden that are in full bloom. The furniture can be taken over for an extra charge. There is also the possibility of adding another floor upstairs. A virtual viewing is available for this property.

### Details of amenities

- Air conditioning hot/cold
- Underfloor heating via solar
- Double glazed windows
- Fitted kitchen
- Fireplace
- Terrace
- Roof terrace
- Heatable pool via air/water heat pump
- Manual pool cover
- Outdoor shower
- Sauna
- Barbecue area
- Fruit trees
- Garage
- Alarm system
- Security camera
- Municipal water supply
- Municipal power supply