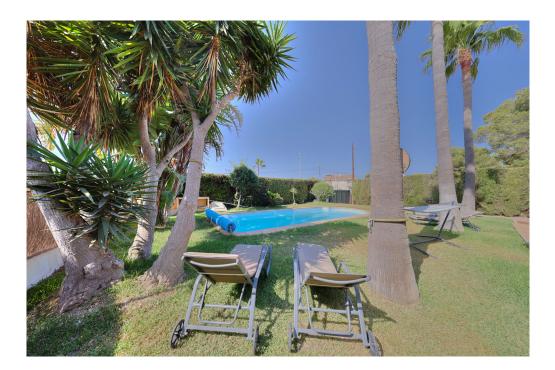

### A first impression

This beautiful detached house in Badia Blava, built in 2001, has been completely renovated and shines in new splendour since its last modernization in 2019. With a generous living space of approx. 184 square meters and a well thought-out room concept on one floor, this house offers maximum comfort and style. The chalet impresses with a total of six rooms, including three bedrooms and two bathrooms, one of which is en suite. The living area impresses with warm vinyl parguet flooring and an inviting fireplace for cozy evenings. The high-quality fitted kitchen leaves nothing to be desired and invites you to cook and enjoy. The well-tended, south-facing garden with a large terrace promises relaxing hours outdoors. A highlight is the private swimming pool, which provides cooling on hot days and can also be used on cooler days thanks to heating. In the adjoining house there is another bedroom with an adjoining sauna where you can relax and unwind. The sauna could be converted into a bathroom, creating a completely separate living area. There is also an outdoor shower next to the house. There are several fruit trees in the garden that are in full bloom. The furniture can be taken over for an extra charge. There is also the possibility of adding another floor upstairs. A virtual viewing is available for this property.

### Details of amenities

- Air conditioning hot/cold
- Underfloor heating via solar
- Double glazed windows
- Fitted kitchen
- Fireplace
- Terrace
- Roof terrace
- Heatable pool via air/water heat pump
- Manual pool cover
- Outdoor shower
- Sauna
- Barbecue area
- Fruit trees
- Garage
- Alarm system
- Security camera
- Municipal water supply
- Municipal power supply