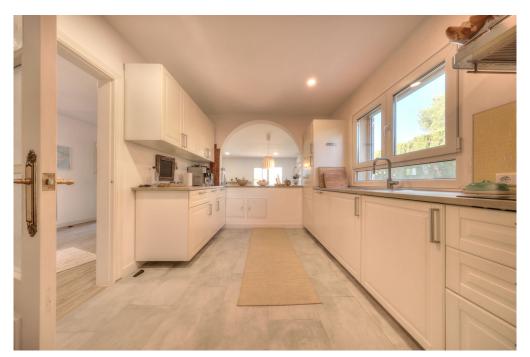

### A first impression

This beautiful detached house in Badia Blava, built in 2001, has been completely renovated and shines in new splendour since its last modernization in 2019. With a generous living space of approx. 184 square meters and a well thought-out room concept on one floor, this house offers maximum comfort and style. The chalet impresses with a total of six rooms, including three bedrooms and two bathrooms, one of which is en suite. The living area impresses with warm vinyl parguet flooring and an inviting fireplace for cozy evenings. The high-quality fitted kitchen leaves nothing to be desired and invites you to cook and enjoy. The well-tended, south-facing garden with a large terrace promises relaxing hours outdoors. A highlight is the private swimming pool, which provides cooling on hot days and can also be used on cooler days thanks to heating. In the adjoining house there is another bedroom with an adjoining sauna where you can relax and unwind. The sauna could be converted into a bathroom, creating a completely separate living area. There is also an outdoor shower next to the house. There are several fruit trees in the garden that are in full bloom. The furniture can be taken over for an extra charge. There is also the possibility of adding another floor upstairs. A virtual viewing is available for this property.

### Details of amenities

- Air conditioning hot/cold
- Underfloor heating via solar
- Double glazed windows
- Fitted kitchen
- Fireplace
- Terrace
- Roof terrace
- Heatable pool via air/water heat pump
- Manual pool cover
- Outdoor shower
- Sauna
- Barbecue area
- Fruit trees
- Garage
- Alarm system
- Security camera
- Municipal water supply
- Municipal power supply