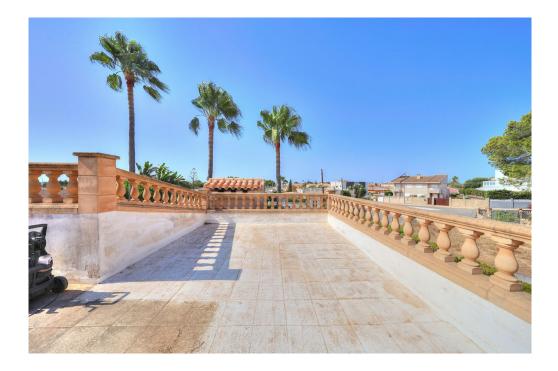

### A first impression

This beautiful detached house in Badia Blava, built in 2001, has been completely renovated and shines in new splendour since its last modernization in 2019. With a generous living space of approx. 184 square meters and a well thought-out room concept on one floor, this house offers maximum comfort and style. The chalet impresses with a total of six rooms, including three bedrooms and two bathrooms, one of which is en suite. The living area impresses with warm vinyl parguet flooring and an inviting fireplace for cozy evenings. The high-quality fitted kitchen leaves nothing to be desired and invites you to cook and enjoy. The well-tended, south-facing garden with a large terrace promises relaxing hours outdoors. A highlight is the private swimming pool, which provides cooling on hot days and can also be used on cooler days thanks to heating. In the adjoining house there is another bedroom with an adjoining sauna where you can relax and unwind. The sauna could be converted into a bathroom, creating a completely separate living area. There is also an outdoor shower next to the house. There are several fruit trees in the garden that are in full bloom. The furniture can be taken over for an extra charge. There is also the possibility of adding another floor upstairs. A virtual viewing is available for this property.

### Details of amenities

- Air conditioning hot/cold
- Underfloor heating via solar
- Double glazed windows
- Fitted kitchen
- Fireplace
- Terrace
- Roof terrace
- Heatable pool via air/water heat pump
- Manual pool cover
- Outdoor shower
- Sauna
- Barbecue area
- Fruit trees
- Garage
- Alarm system
- Security camera
- Municipal water supply
- Municipal power supply