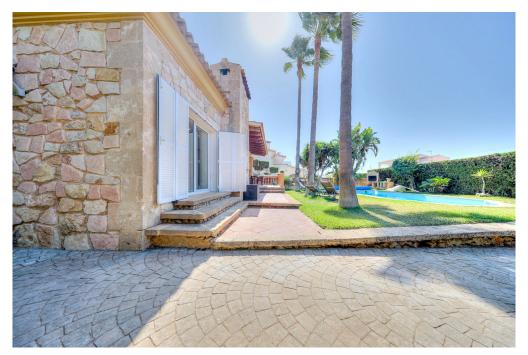

### A first impression

This beautiful detached house in Badia Blava, built in 2001, has been completely renovated and shines in new splendour since its last modernization in 2019. With a generous living space of approx. 184 square meters and a well thought-out room concept on one floor, this house offers maximum comfort and style. The chalet impresses with a total of six rooms, including three bedrooms and two bathrooms, one of which is en suite. The living area impresses with warm vinyl parguet flooring and an inviting fireplace for cozy evenings. The high-quality fitted kitchen leaves nothing to be desired and invites you to cook and enjoy. The well-tended, south-facing garden with a large terrace promises relaxing hours outdoors. A highlight is the private swimming pool, which provides cooling on hot days and can also be used on cooler days thanks to heating. In the adjoining house there is another bedroom with an adjoining sauna where you can relax and unwind. The sauna could be converted into a bathroom, creating a completely separate living area. There is also an outdoor shower next to the house. There are several fruit trees in the garden that are in full bloom. The furniture can be taken over for an extra charge. There is also the possibility of adding another floor upstairs. A virtual viewing is available for this property.

### Details of amenities

- Air conditioning hot/cold
- Underfloor heating via solar
- Double glazed windows
- Fitted kitchen
- Fireplace
- Terrace
- Roof terrace
- Heatable pool via air/water heat pump
- Manual pool cover
- Outdoor shower
- Sauna
- Barbecue area
- Fruit trees
- Garage
- Alarm system
- Security camera
- Municipal water supply
- Municipal power supply