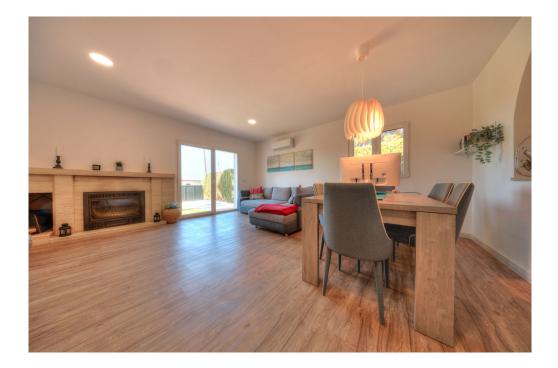

### A first impression

This beautiful detached house in Badia Blava, built in 2001, has been completely renovated and shines in new splendour since its last modernization in 2019. With a generous living space of approx. 184 square meters and a well thought-out room concept on one floor, this house offers maximum comfort and style. The chalet impresses with a total of six rooms, including three bedrooms and two bathrooms, one of which is en suite. The living area impresses with warm vinyl parguet flooring and an inviting fireplace for cozy evenings. The high-quality fitted kitchen leaves nothing to be desired and invites you to cook and enjoy. The well-tended, south-facing garden with a large terrace promises relaxing hours outdoors. A highlight is the private swimming pool, which provides cooling on hot days and can also be used on cooler days thanks to heating. In the adjoining house there is another bedroom with an adjoining sauna where you can relax and unwind. The sauna could be converted into a bathroom, creating a completely separate living area. There is also an outdoor shower next to the house. There are several fruit trees in the garden that are in full bloom. The furniture can be taken over for an extra charge. There is also the possibility of adding another floor upstairs. A virtual viewing is available for this property.