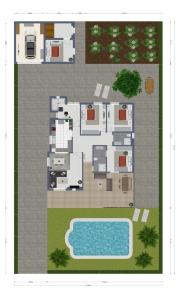

# Floor plans

This floor plan is not to scale. The documents were given to us by the client. For this reason, we cannot guarantee the accuracy of the information.

### A first impression

This beautiful detached house in Badia Blava, built in 2001, has been completely renovated and shines in new splendour since its last modernization in 2019. With a generous living space of approx. 184 square meters and a well thought-out room concept on one floor, this house offers maximum comfort and style. The chalet impresses with a total of six rooms, including three bedrooms and two bathrooms, one of which is en suite. The living area impresses with warm vinyl parguet flooring and an inviting fireplace for cozy evenings. The high-quality fitted kitchen leaves nothing to be desired and invites you to cook and enjoy. The well-tended, south-facing garden with a large terrace promises relaxing hours outdoors. A highlight is the private swimming pool, which provides cooling on hot days and can also be used on cooler days thanks to heating. In the adjoining house there is another bedroom with an adjoining sauna where you can relax and unwind. The sauna could be converted into a bathroom, creating a completely separate living area. There is also an outdoor shower next to the house. There are several fruit trees in the garden that are in full bloom. The furniture can be taken over for an extra charge. There is also the possibility of adding another floor upstairs. A virtual viewing is available for this property.