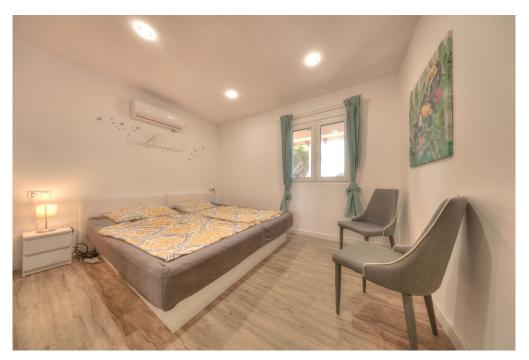

### A first impression

This beautiful detached house in Badia Blava, built in 2001, has been completely renovated and shines in new splendour since its last modernization in 2019. With a generous living space of approx. 184 square meters and a well thought-out room concept on one floor, this house offers maximum comfort and style. The chalet impresses with a total of six rooms, including three bedrooms and two bathrooms, one of which is en suite. The living area impresses with warm vinyl parguet flooring and an inviting fireplace for cozy evenings. The high-quality fitted kitchen leaves nothing to be desired and invites you to cook and enjoy. The well-tended, south-facing garden with a large terrace promises relaxing hours outdoors. A highlight is the private swimming pool, which provides cooling on hot days and can also be used on cooler days thanks to heating. In the adjoining house there is another bedroom with an adjoining sauna where you can relax and unwind. The sauna could be converted into a bathroom, creating a completely separate living area. There is also an outdoor shower next to the house. There are several fruit trees in the garden that are in full bloom. The furniture can be taken over for an extra charge. There is also the possibility of adding another floor upstairs. A virtual viewing is available for this property.