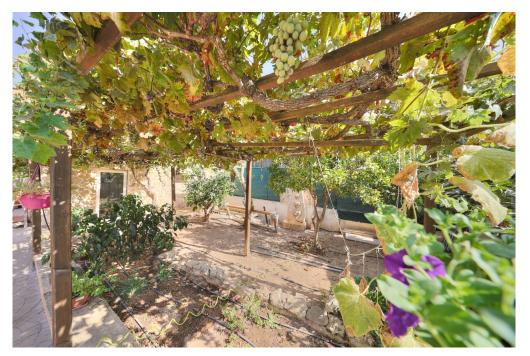

### A first impression

This beautiful detached house in Badia Blava, built in 2001, has been completely renovated and shines in new splendour since its last modernization in 2019. With a generous living space of approx. 184 square meters and a well thought-out room concept on one floor, this house offers maximum comfort and style. The chalet impresses with a total of six rooms, including three bedrooms and two bathrooms, one of which is en suite. The living area impresses with warm vinyl parguet flooring and an inviting fireplace for cozy evenings. The high-quality fitted kitchen leaves nothing to be desired and invites you to cook and enjoy. The well-tended, south-facing garden with a large terrace promises relaxing hours outdoors. A highlight is the private swimming pool, which provides cooling on hot days and can also be used on cooler days thanks to heating. In the adjoining house there is another bedroom with an adjoining sauna where you can relax and unwind. The sauna could be converted into a bathroom, creating a completely separate living area. There is also an outdoor shower next to the house. There are several fruit trees in the garden that are in full bloom. The furniture can be taken over for an extra charge. There is also the possibility of adding another floor upstairs. A virtual viewing is available for this property.

### Details of amenities

- Air conditioning hot/cold
- Underfloor heating via solar
- Double glazed windows
- Fitted kitchen
- Fireplace
- Terrace
- Roof terrace
- Heatable pool via air/water heat pump
- Manual pool cover
- Outdoor shower
- Sauna
- Barbecue area
- Fruit trees
- Garage
- Alarm system
- Security camera
- Municipal water supply
- Municipal power supply