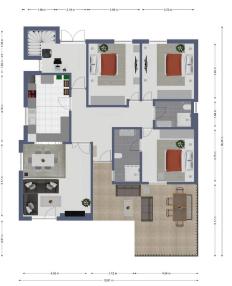

# Floor plans

This floor plan is not to scale. The documents were given to us by the client. For this reason, we cannot guarantee the accuracy of the information.

### A first impression

This beautiful detached house in Badia Blava, built in 2001, has been completely renovated and shines in new splendour since its last modernization in 2019. With a generous living space of approx. 184 square meters and a well thought-out room concept on one floor, this house offers maximum comfort and style. The chalet impresses with a total of six rooms, including three bedrooms and two bathrooms, one of which is en suite. The living area impresses with warm vinyl parguet flooring and an inviting fireplace for cozy evenings. The high-quality fitted kitchen leaves nothing to be desired and invites you to cook and enjoy. The well-tended, south-facing garden with a large terrace promises relaxing hours outdoors. A highlight is the private swimming pool, which provides cooling on hot days and can also be used on cooler days thanks to heating. In the adjoining house there is another bedroom with an adjoining sauna where you can relax and unwind. The sauna could be converted into a bathroom, creating a completely separate living area. There is also an outdoor shower next to the house. There are several fruit trees in the garden that are in full bloom. The furniture can be taken over for an extra charge. There is also the possibility of adding another floor upstairs. A virtual viewing is available for this property.