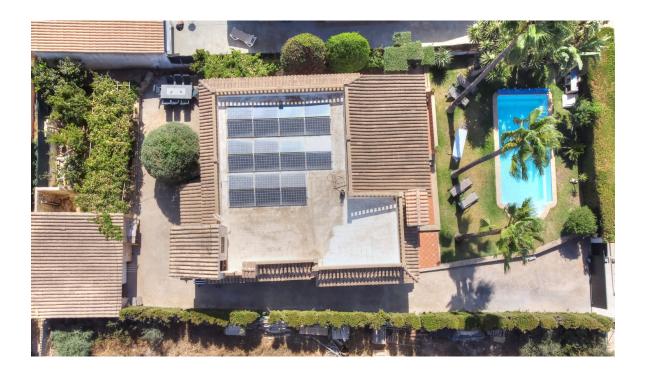

### A first impression

This beautiful detached house in Badia Blava, built in 2001, has been completely renovated and shines in new splendour since its last modernization in 2019. With a generous living space of approx. 184 square meters and a well thought-out room concept on one floor, this house offers maximum comfort and style. The chalet impresses with a total of six rooms, including three bedrooms and two bathrooms, one of which is en suite. The living area impresses with warm vinyl parguet flooring and an inviting fireplace for cozy evenings. The high-quality fitted kitchen leaves nothing to be desired and invites you to cook and enjoy. The well-tended, south-facing garden with a large terrace promises relaxing hours outdoors. A highlight is the private swimming pool, which provides cooling on hot days and can also be used on cooler days thanks to heating. In the adjoining house there is another bedroom with an adjoining sauna where you can relax and unwind. The sauna could be converted into a bathroom, creating a completely separate living area. There is also an outdoor shower next to the house. There are several fruit trees in the garden that are in full bloom. The furniture can be taken over for an extra charge. There is also the possibility of adding another floor upstairs. A virtual viewing is available for this property.

### Details of amenities

- Air conditioning hot/cold
- Underfloor heating via solar
- Double glazed windows
- Fitted kitchen
- Fireplace
- Terrace
- Roof terrace
- Heatable pool via air/water heat pump
- Manual pool cover
- Outdoor shower
- Sauna
- Barbecue area
- Fruit trees
- Garage
- Alarm system
- Security camera
- Municipal water supply
- Municipal power supply