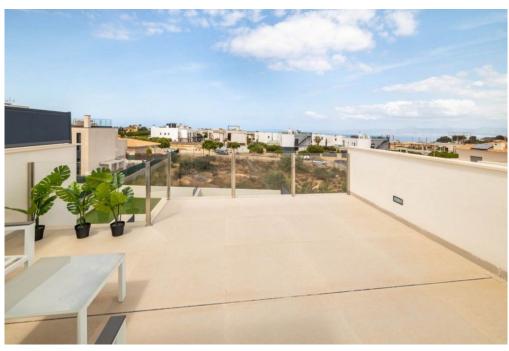

#### A first impression

The modern houses are located in one of the most sought-after residential areas on the south coast of Mallorca. Only modern, high-quality houses are located in the neighborhood. On the first floor of the house there is a bedroom, a bathroom with shower and the living-dining room with integrated, open kitchen. The fitted kitchen will be equipped with upper and lower units as well as electrical appliances (oven, microwave, dishwasher, induction hob and extractor hood). The living room has access to the spacious terrace with adjoining garden and swimming pool. There are three further bedrooms and two bathrooms on the upper floor. The master bedroom faces the garden. It has an integrated bathroom and a dressing room, which can be furnished to suit your own taste. The internal staircase leads to the large roof terrace with jacuzzi, from where there are beautiful views of the bay of Palma. The rent is payable 6 months in advance. Tenants must provide proof of solvency.

#### Details of amenities

- Reinforced concrete foundations and structure
- Thermal and acoustic insulation
- Roof with thermal insulation and double waterproofing layer
- Partition walls between houses with thermal and acoustic insulation
- TECHSTONE porcelain floors
- Terraces with non-slip TECHSTONE stoneware tiles
- Fully equipped fitted kitchen
- Dressing room in the master bedroom
- Water heating with high-energy aerothermal heat pump
- Air conditioning hot/cold
- Swimming pool
- Ventilation system
- Underfloor heating
- Double glazed windows
- Sea views on the upper floor and from the roof terrace
- Terrace
- Balcony
- Garage
- Municipal water supply
- Municipal power supply