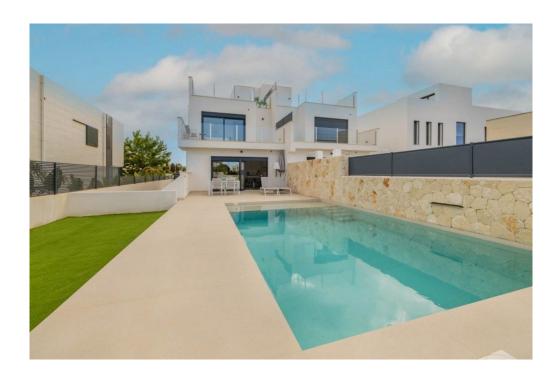

#### A first impression

The modern houses are located in one of the most sought-after residential areas on the south coast of Mallorca. Only modern, high-quality houses are located in the neighborhood. On the first floor of the house there is a bedroom, a bathroom with shower and the living-dining room with integrated, open kitchen. The fitted kitchen will be equipped with upper and lower units as well as electrical appliances (oven, microwave, dishwasher, induction hob and extractor hood). The living room has access to the spacious terrace with adjoining garden and swimming pool. There are three further bedrooms and two bathrooms on the upper floor. The master bedroom faces the garden. It has an integrated bathroom and a dressing room, which can be furnished to suit your own taste. The internal staircase leads to the large roof terrace with jacuzzi, from where there are beautiful views of the bay of Palma. The rent is payable 6 months in advance. Tenants must provide proof of solvency.

#### Details of amenities

- Reinforced concrete foundations and structure
- Thermal and acoustic insulation
- Roof with thermal insulation and double waterproofing layer
- Partition walls between houses with thermal and acoustic insulation
- TECHSTONE porcelain floors
- Terraces with non-slip TECHSTONE stoneware tiles
- Fully equipped fitted kitchen
- Dressing room in the master bedroom
- Water heating with high-energy aerothermal heat pump
- Air conditioning hot/cold
- Swimming pool
- Ventilation system
- Underfloor heating
- Double glazed windows
- Sea views on the upper floor and from the roof terrace
- Terrace
- Balcony
- Garage
- Municipal water supply
- Municipal power supply