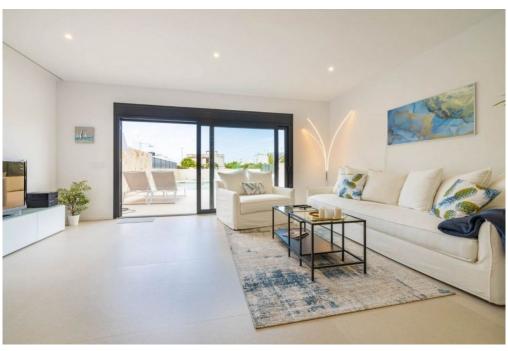

#### A first impression

The modern houses are located in one of the most sought-after residential areas on the south coast of Mallorca. Only modern, high-quality houses are located in the neighborhood. On the first floor of the house there is a bedroom, a bathroom with shower and the living-dining room with integrated, open kitchen. The fitted kitchen will be equipped with upper and lower units as well as electrical appliances (oven, microwave, dishwasher, induction hob and extractor hood). The living room has access to the spacious terrace with adjoining garden and swimming pool. There are three further bedrooms and two bathrooms on the upper floor. The master bedroom faces the garden. It has an integrated bathroom and a dressing room, which can be furnished to suit your own taste. The internal staircase leads to the large roof terrace with jacuzzi, from where there are beautiful views of the bay of Palma. The rent is payable 6 months in advance. Tenants must provide proof of solvency.

#### Details of amenities

- Reinforced concrete foundations and structure
- Thermal and acoustic insulation
- Roof with thermal insulation and double waterproofing layer
- Partition walls between houses with thermal and acoustic insulation
- TECHSTONE porcelain floors
- Terraces with non-slip TECHSTONE stoneware tiles
- Fully equipped fitted kitchen
- Dressing room in the master bedroom
- Water heating with high-energy aerothermal heat pump
- Air conditioning hot/cold
- Swimming pool
- Ventilation system
- Underfloor heating
- Double glazed windows
- Sea views on the upper floor and from the roof terrace
- Terrace
- Balcony
- Garage
- Municipal water supply
- Municipal power supply