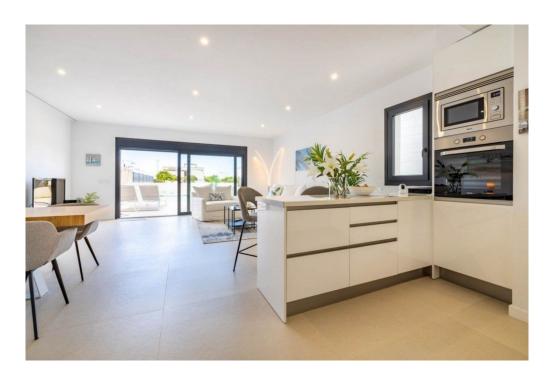

#### A first impression

The modern houses are located in one of the most sought-after residential areas on the south coast of Mallorca. Only modern, high-quality houses are located in the neighborhood. On the first floor of the house there is a bedroom, a bathroom with shower and the living-dining room with integrated, open kitchen. The fitted kitchen will be equipped with upper and lower units as well as electrical appliances (oven, microwave, dishwasher, induction hob and extractor hood). The living room has access to the spacious terrace with adjoining garden and swimming pool. There are three further bedrooms and two bathrooms on the upper floor. The master bedroom faces the garden. It has an integrated bathroom and a dressing room, which can be furnished to suit your own taste. The internal staircase leads to the large roof terrace with jacuzzi, from where there are beautiful views of the bay of Palma. The rent is payable 6 months in advance. Tenants must provide proof of solvency.