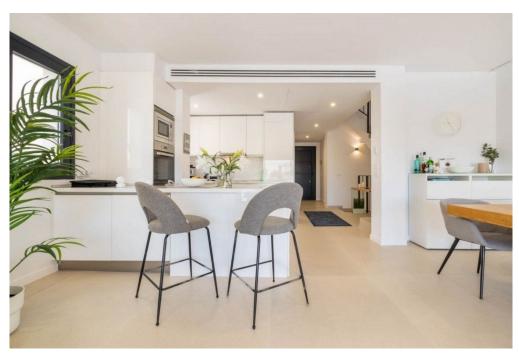

#### A first impression

The modern houses are located in one of the most sought-after residential areas on the south coast of Mallorca. Only modern, high-quality houses are located in the neighborhood. On the first floor of the house there is a bedroom, a bathroom with shower and the living-dining room with integrated, open kitchen. The fitted kitchen will be equipped with upper and lower units as well as electrical appliances (oven, microwave, dishwasher, induction hob and extractor hood). The living room has access to the spacious terrace with adjoining garden and swimming pool. There are three further bedrooms and two bathrooms on the upper floor. The master bedroom faces the garden. It has an integrated bathroom and a dressing room, which can be furnished to suit your own taste. The internal staircase leads to the large roof terrace with jacuzzi, from where there are beautiful views of the bay of Palma. The rent is payable 6 months in advance. Tenants must provide proof of solvency.