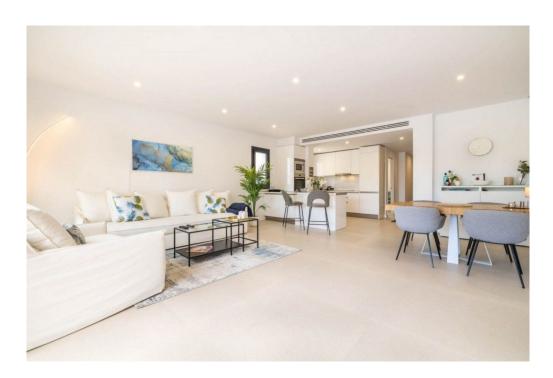

#### A first impression

The modern houses are located in one of the most sought-after residential areas on the south coast of Mallorca. Only modern, high-quality houses are located in the neighborhood. On the first floor of the house there is a bedroom, a bathroom with shower and the living-dining room with integrated, open kitchen. The fitted kitchen will be equipped with upper and lower units as well as electrical appliances (oven, microwave, dishwasher, induction hob and extractor hood). The living room has access to the spacious terrace with adjoining garden and swimming pool. There are three further bedrooms and two bathrooms on the upper floor. The master bedroom faces the garden. It has an integrated bathroom and a dressing room, which can be furnished to suit your own taste. The internal staircase leads to the large roof terrace with jacuzzi, from where there are beautiful views of the bay of Palma. The rent is payable 6 months in advance. Tenants must provide proof of solvency.

#### Details of amenities

- Reinforced concrete foundations and structure
- Thermal and acoustic insulation
- Roof with thermal insulation and double waterproofing layer
- Partition walls between houses with thermal and acoustic insulation
- TECHSTONE porcelain floors
- Terraces with non-slip TECHSTONE stoneware tiles
- Fully equipped fitted kitchen
- Dressing room in the master bedroom
- Water heating with high-energy aerothermal heat pump
- Air conditioning hot/cold
- Swimming pool
- Ventilation system
- Underfloor heating
- Double glazed windows
- Sea views on the upper floor and from the roof terrace
- Terrace
- Balcony
- Garage
- Municipal water supply
- Municipal power supply