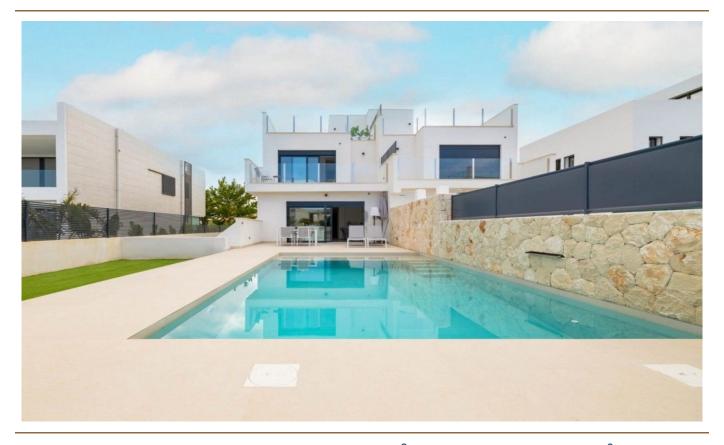

#### A first impression

The modern houses are located in one of the most sought-after residential areas on the south coast of Mallorca. Only modern, high-quality houses are located in the neighborhood. On the first floor of the house there is a bedroom, a bathroom with shower and the living-dining room with integrated, open kitchen. The fitted kitchen will be equipped with upper and lower units as well as electrical appliances (oven, microwave, dishwasher, induction hob and extractor hood). The living room has access to the spacious terrace with adjoining garden and swimming pool. There are three further bedrooms and two bathrooms on the upper floor. The master bedroom faces the garden. It has an integrated bathroom and a dressing room, which can be furnished to suit your own taste. The internal staircase leads to the large roof terrace with jacuzzi, from where there are beautiful views of the bay of Palma. The rent is payable 6 months in advance. Tenants must provide proof of solvency.

#### Details of amenities

- Reinforced concrete foundations and structure
- Thermal and acoustic insulation
- Roof with thermal insulation and double waterproofing layer
- Partition walls between houses with thermal and acoustic insulation
- TECHSTONE porcelain floors
- Terraces with non-slip TECHSTONE stoneware tiles
- Fully equipped fitted kitchen
- Dressing room in the master bedroom
- Water heating with high-energy aerothermal heat pump
- Air conditioning hot/cold
- Swimming pool
- Ventilation system
- Underfloor heating
- Double glazed windows
- Sea views on the upper floor and from the roof terrace
- Terrace
- Balcony
- Garage
- Municipal water supply
- Municipal power supply