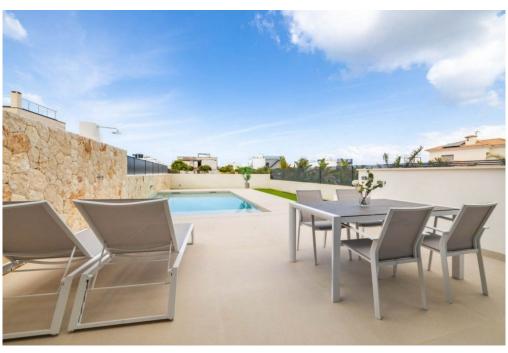

#### A first impression

The modern houses are located in one of the most sought-after residential areas on the south coast of Mallorca. Only modern, high-quality houses are located in the neighborhood. On the first floor of the house there is a bedroom, a bathroom with shower and the living-dining room with integrated, open kitchen. The fitted kitchen will be equipped with upper and lower units as well as electrical appliances (oven, microwave, dishwasher, induction hob and extractor hood). The living room has access to the spacious terrace with adjoining garden and swimming pool. There are three further bedrooms and two bathrooms on the upper floor. The master bedroom faces the garden. It has an integrated bathroom and a dressing room, which can be furnished to suit your own taste. The internal staircase leads to the large roof terrace with jacuzzi, from where there are beautiful views of the bay of Palma. The rent is payable 6 months in advance. Tenants must provide proof of solvency.

#### Details of amenities

- Reinforced concrete foundations and structure
- Thermal and acoustic insulation
- Roof with thermal insulation and double waterproofing layer
- Partition walls between houses with thermal and acoustic insulation
- TECHSTONE porcelain floors
- Terraces with non-slip TECHSTONE stoneware tiles
- Fully equipped fitted kitchen
- Dressing room in the master bedroom
- Water heating with high-energy aerothermal heat pump
- Air conditioning hot/cold
- Swimming pool
- Ventilation system
- Underfloor heating
- Double glazed windows
- Sea views on the upper floor and from the roof terrace
- Terrace
- Balcony
- Garage
- Municipal water supply
- Municipal power supply