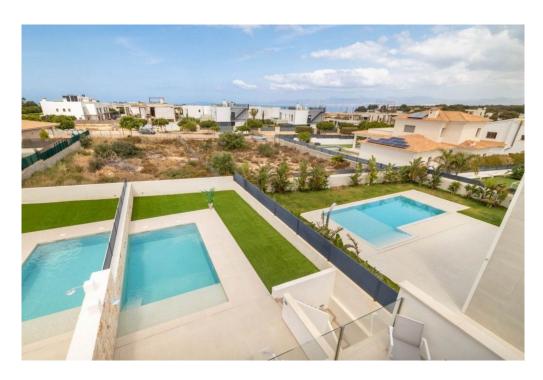

#### A first impression

The modern houses are located in one of the most sought-after residential areas on the south coast of Mallorca. Only modern, high-quality houses are located in the neighborhood. On the first floor of the house there is a bedroom, a bathroom with shower and the living-dining room with integrated, open kitchen. The fitted kitchen will be equipped with upper and lower units as well as electrical appliances (oven, microwave, dishwasher, induction hob and extractor hood). The living room has access to the spacious terrace with adjoining garden and swimming pool. There are three further bedrooms and two bathrooms on the upper floor. The master bedroom faces the garden. It has an integrated bathroom and a dressing room, which can be furnished to suit your own taste. The internal staircase leads to the large roof terrace with jacuzzi, from where there are beautiful views of the bay of Palma. The rent is payable 6 months in advance. Tenants must provide proof of solvency.

#### Details of amenities

- Reinforced concrete foundations and structure
- Thermal and acoustic insulation
- Roof with thermal insulation and double waterproofing layer
- Partition walls between houses with thermal and acoustic insulation
- TECHSTONE porcelain floors
- Terraces with non-slip TECHSTONE stoneware tiles
- Fully equipped fitted kitchen
- Dressing room in the master bedroom
- Water heating with high-energy aerothermal heat pump
- Air conditioning hot/cold
- Swimming pool
- Ventilation system
- Underfloor heating
- Double glazed windows
- Sea views on the upper floor and from the roof terrace
- Terrace
- Balcony
- Garage
- Municipal water supply
- Municipal power supply