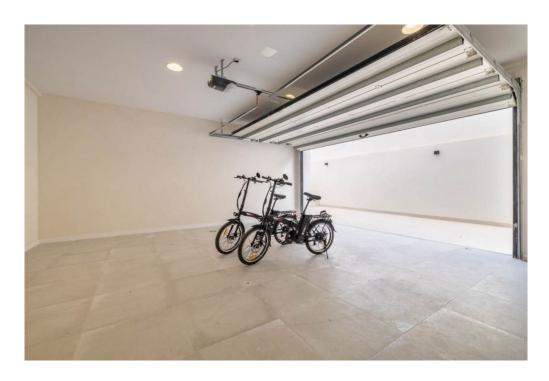

# At a glance

| Property ID          | ES24379055 |
|----------------------|------------|
| Living Space         | ca. 148 m² |
| Rooms                | 5          |
| Bedrooms             | 4          |
| Bathrooms            | 3          |
| Year of construction | 2022       |
| Type of parking      | 1 x Garage |

#### Details of amenities

- Reinforced concrete foundations and structure
- Thermal and acoustic insulation
- Roof with thermal insulation and double waterproofing layer
- Partition walls between houses with thermal and acoustic insulation
- TECHSTONE porcelain floors
- Terraces with non-slip TECHSTONE stoneware tiles
- Fully equipped fitted kitchen
- Dressing room in the master bedroom
- Water heating with high-energy aerothermal heat pump
- Air conditioning hot/cold
- Swimming pool
- Ventilation system
- Underfloor heating
- Double glazed windows
- Sea views on the upper floor and from the roof terrace
- Terrace
- Balcony
- Garage
- Municipal water supply
- Municipal power supply