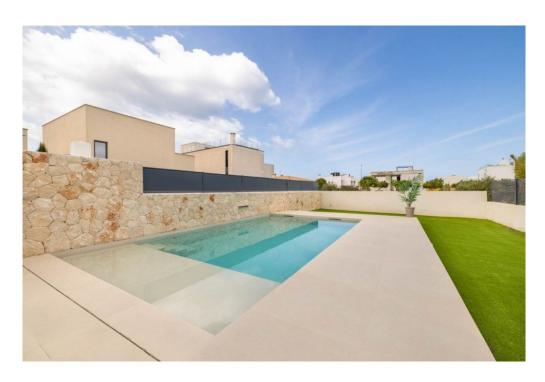

#### A first impression

The modern houses are located in one of the most sought-after residential areas on the south coast of Mallorca. Only modern, high-quality houses are located in the neighborhood. On the first floor of the house there is a bedroom, a bathroom with shower and the living-dining room with integrated, open kitchen. The fitted kitchen will be equipped with upper and lower units as well as electrical appliances (oven, microwave, dishwasher, induction hob and extractor hood). The living room has access to the spacious terrace with adjoining garden and swimming pool. There are three further bedrooms and two bathrooms on the upper floor. The master bedroom faces the garden. It has an integrated bathroom and a dressing room, which can be furnished to suit your own taste. The internal staircase leads to the large roof terrace with jacuzzi, from where there are beautiful views of the bay of Palma. The rent is payable 6 months in advance. Tenants must provide proof of solvency.

#### Details of amenities

- Reinforced concrete foundations and structure
- Thermal and acoustic insulation
- Roof with thermal insulation and double waterproofing layer
- Partition walls between houses with thermal and acoustic insulation
- TECHSTONE porcelain floors
- Terraces with non-slip TECHSTONE stoneware tiles
- Fully equipped fitted kitchen
- Dressing room in the master bedroom
- Water heating with high-energy aerothermal heat pump
- Air conditioning hot/cold
- Swimming pool
- Ventilation system
- Underfloor heating
- Double glazed windows
- Sea views on the upper floor and from the roof terrace
- Terrace
- Balcony
- Garage
- Municipal water supply
- Municipal power supply