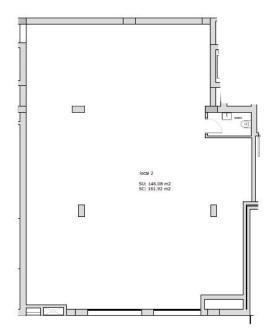

# Floor plans

This floor plan is not to scale. The documents were given to us by the client. For this reason, we cannot guarantee the accuracy of the information.

## A first impression

This new store is for sale and offers many possibilities on a total area of 120 to 162 square meters. The large shop windows ensure maximum visibility. The spacious interior offers plenty of room for your creative ideas. The open design allows for flexible use, whether for retail, gastronomy or services. The location in Llucmajor is ideal for tradespeople who appreciate the vibrant life of a community and therefore offers constant customer potential. A WC is available in the store. Completion is planned for the end of 2024.