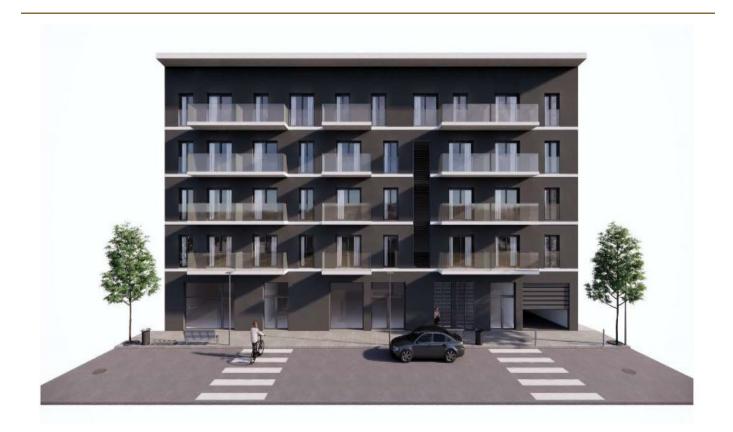

#### Llucmajor – Süd

# New build store for sale in Llucmajor

**Property ID: ES24379051** 

**PURCHASE PRICE: 230.000 EUR** 

- At a glance
- The property
- Floor plans
- A first impression
- Details of amenities
- All about the location
- Other information
- Contact partner

## A first impression

This new store is for sale and offers many possibilities on a total area of 120 to 162 square meters. The large shop windows ensure maximum visibility. The spacious interior offers plenty of room for your creative ideas. The open design allows for flexible use, whether for retail, gastronomy or services. The location in Llucmajor is ideal for tradespeople who appreciate the vibrant life of a community and therefore offers constant customer potential. A WC is available in the store. Completion is planned for the end of 2024.