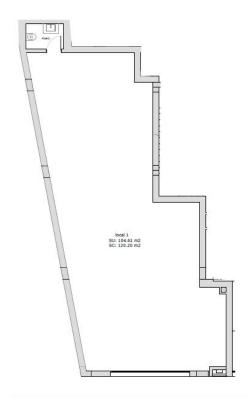

# Floor plans

This floor plan is not to scale. The documents were given to us by the client. For this reason, we cannot guarantee the accuracy of the information.

## A first impression

This new store is for sale and offers many possibilities on a total area of 120 to 162 square meters. The large shop windows ensure maximum visibility. The spacious interior offers plenty of room for your creative ideas. The open design allows for flexible use, whether for retail, gastronomy or services. The location in Llucmajor is ideal for tradespeople who appreciate the vibrant life of a community and therefore offers constant customer potential. A WC is available in the store. Completion is planned for the end of 2024.