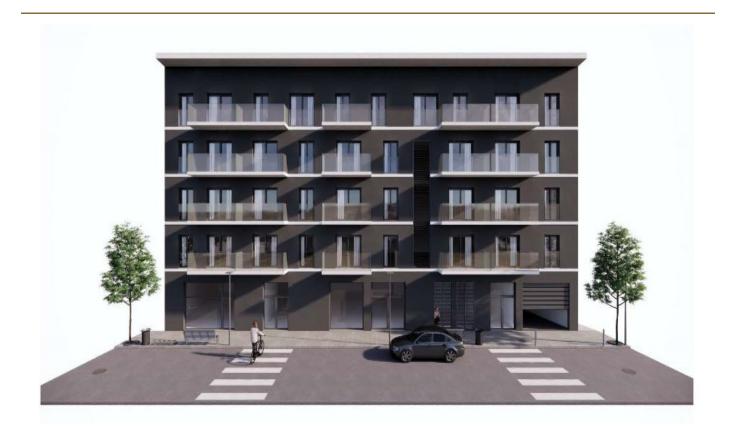

#### Llucmajor – Süd

# New build store for sale in Llucmajor

**Property ID: ES24379051** 

**PURCHASE PRICE: 230.000 EUR** 

- At a glance
- The property
- Floor plans
- A first impression
- Details of amenities
- All about the location
- Other information
- Contact partner

# At a glance

| Property ID          | ES24379051 | Purchase Price | 230.000 EUR |
|----------------------|------------|----------------|-------------|
| Year of construction | 2024       | Construction   | Solid       |
|                      |            | method         |             |