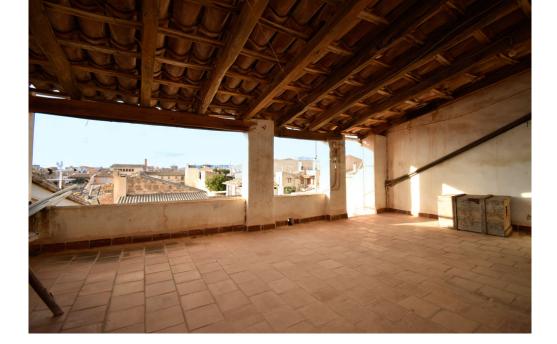

#### A first impression

For sale is a terraced house in need of renovation in the picturesque village of Llucmajor in the south of Mallorca. Built in 1880, the house impresses with its solid construction and extends over two floors. With a living area of approx. 200 square meters, it offers enough space for a large family. The house has a total of seven rooms, including four bedrooms and two bathrooms. There is also a small wine cellar. The floor is tiled and the kitchen is equipped with a fitted kitchen. There is a large attic on the top floor. Particularly noteworthy are the four terraces, which invite you to relax and enjoy the Mediterranean sun.