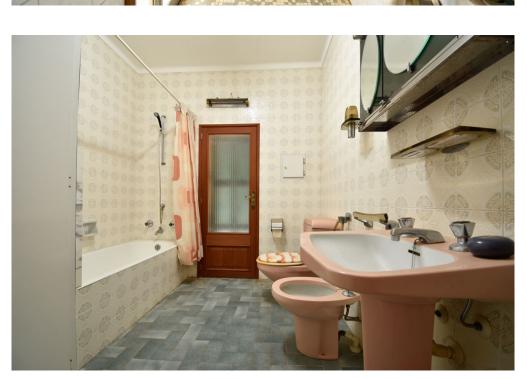

### At a glance

| Property ID          | ES24379007  |
|----------------------|-------------|
| Living Space         | ca. 200 m²  |
| Roof Type            | Gabled roof |
| Rooms                | 7           |
| Bedrooms             | 4           |
| Bathrooms            | 2           |
| Year of construction | 1880        |
|                      |             |

#### A first impression

For sale is a terraced house in need of renovation in the picturesque village of Llucmajor in the south of Mallorca. Built in 1880, the house impresses with its solid construction and extends over two floors. With a living area of approx. 200 square meters, it offers enough space for a large family. The house has a total of seven rooms, including four bedrooms and two bathrooms. There is also a small wine cellar. The floor is tiled and the kitchen is equipped with a fitted kitchen. There is a large attic on the top floor. Particularly noteworthy are the four terraces, which invite you to relax and enjoy the Mediterranean sun.