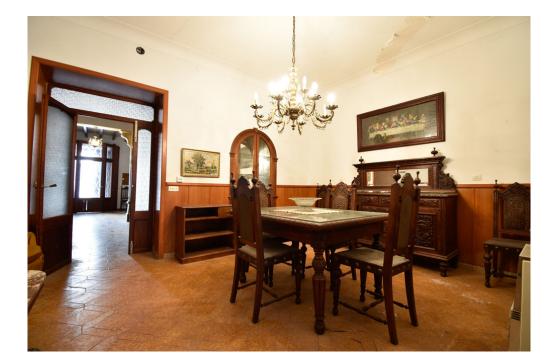

#### A first impression

For sale is a terraced house in need of renovation in the picturesque village of Llucmajor in the south of Mallorca. Built in 1880, the house impresses with its solid construction and extends over two floors. With a living area of approx. 200 square meters, it offers enough space for a large family. The house has a total of seven rooms, including four bedrooms and two bathrooms. There is also a small wine cellar. The floor is tiled and the kitchen is equipped with a fitted kitchen. There is a large attic on the top floor. Particularly noteworthy are the four terraces, which invite you to relax and enjoy the Mediterranean sun.