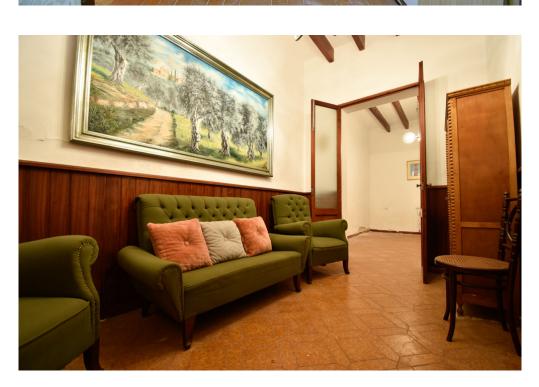

#### A first impression

For sale is a terraced house in need of renovation in the picturesque village of Llucmajor in the south of Mallorca. Built in 1880, the house impresses with its solid construction and extends over two floors. With a living area of approx. 200 square meters, it offers enough space for a large family. The house has a total of seven rooms, including four bedrooms and two bathrooms. There is also a small wine cellar. The floor is tiled and the kitchen is equipped with a fitted kitchen. There is a large attic on the top floor. Particularly noteworthy are the four terraces, which invite you to relax and enjoy the Mediterranean sun.