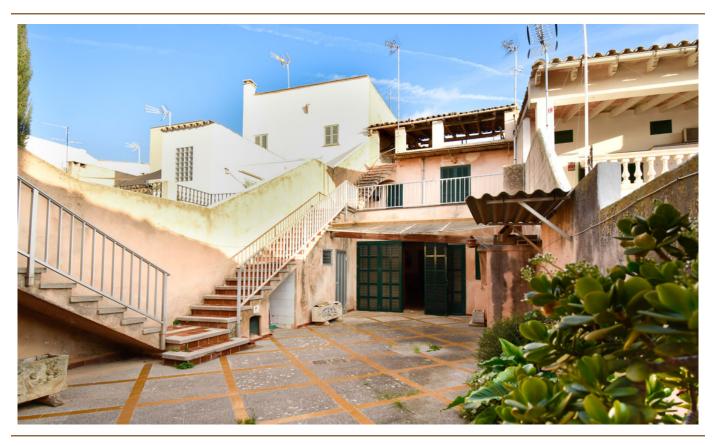

#### A first impression

For sale is a terraced house in need of renovation in the picturesque village of Llucmajor in the south of Mallorca. Built in 1880, the house impresses with its solid construction and extends over two floors. With a living area of approx. 200 square meters, it offers enough space for a large family. The house has a total of seven rooms, including four bedrooms and two bathrooms. There is also a small wine cellar. The floor is tiled and the kitchen is equipped with a fitted kitchen. There is a large attic on the top floor. Particularly noteworthy are the four terraces, which invite you to relax and enjoy the Mediterranean sun.

### Details of amenities

- Fitted kitchen
- 3 terraces
- balcony
- Wine cellar
- Municipal water supply
- Municipal power supply