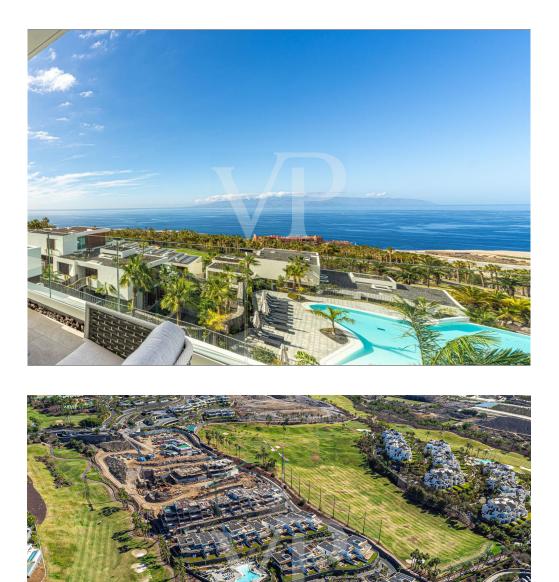

### A first impression

No waiting time – move into your new holiday property immediately! This luxurious twostory penthouse was completed at the end of 2024 and offers a cleverly designed and light-filled living space of 138 m<sup>2</sup>. The spacious terrace, also measuring approximately 138 m<sup>2</sup>, impresses with spectacular panoramic views over the Abama Resort, the golf course, the Atlantic Ocean, La Gomera, and all the way to Playa San Juan and Los Gigantes. The property features three generously sized bedrooms, elegantly furnished, as well as three modern bathrooms with a sophisticated design. It is fully furnished and equipped with high-quality materials down to the finest detail. The luxurious, fully equipped kitchen includes state-of-the-art appliances, leaving nothing to be desired. All rooms offer breathtaking views. This exclusive property provides the perfect combination of tranquility, luxury, and modern living ambiance. Enjoy the stunning views and the amenities of the prestigious Abama Resort, renowned for its world-class golf course, exclusive dining options, and high level of privacy. Don't miss the opportunity to make this extraordinary penthouse your new holiday home.

### All about the location

Abama Luxury Residences is located in the municipality of Guia de Isora in the south of Tenerife. It is an exclusive 5-star resort in a unique location with luxury real estate, a hotel from Ritz Carlton and the famous Abama golf course. The Abama Resort is designed to satisfy all of its guests / owners' needs with impeccable service and elegance. A large selection of gastronomy, an enchanting white sandy beach with turquoise water, firstclass sports and leisure facilities, a SPA, kids club, etc. are offered. A dream place to enjoy an unforgettable vacation or to settle down. Various luxury properties are offered in this resort- Apartments, villas and plots to build your own dream villa. The charming village of Playa San Juan is only a few minutes drive from the Abama Resort and offers several restaurants / cafes, shops and a very nice promenade for walking. The southern airport "Reina Sofía" is only 25 minutes away by car, the northern airport "Los Rodeos" is only 1 hour by car.Guía de Isora is a municipality in the southwest of the island of Tenerife, one of the Canary Islands. The municipality is located between the cities of Adeje and Santiago del Teide. The area of Guía de Isora is very diverse and includes both coastal areas and mountain regions. Some of the most famous beaches in Tenerife are located in the south of the municipality, such as Playa San Juan and Playa de Alcalá. The coastal region is known for its picturesque villages, fishing ports, and excellent seafood restaurants. Guía de Isora has a rich history and culture dating back to the pre-Hispanic era. There are many historical buildings, monuments, and churches. Overall, Guía de Isora offers a mix of nature, culture, and relaxation. The International Airport of Tenerife South is located about 35 km away, with good access via the TF1 motorway.