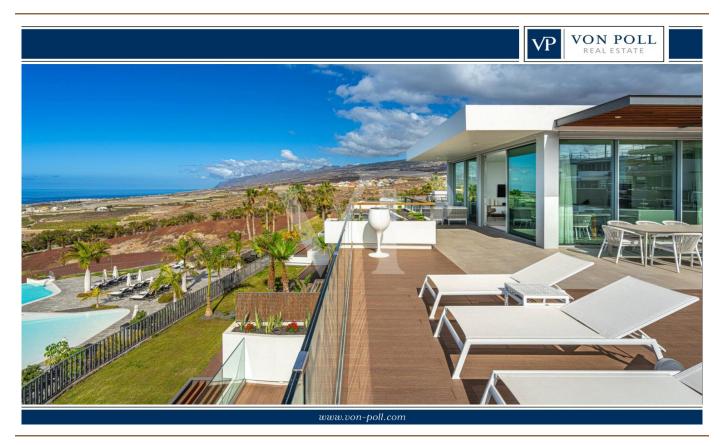

### A first impression

No waiting time – move into your new holiday property immediately! This luxurious twostory penthouse was completed at the end of 2024 and offers a cleverly designed and light-filled living space of 138 m<sup>2</sup>. The spacious terrace, also measuring approximately 138 m<sup>2</sup>, impresses with spectacular panoramic views over the Abama Resort, the golf course, the Atlantic Ocean, La Gomera, and all the way to Playa San Juan and Los Gigantes. The property features three generously sized bedrooms, elegantly furnished, as well as three modern bathrooms with a sophisticated design. It is fully furnished and equipped with high-quality materials down to the finest detail. The luxurious, fully equipped kitchen includes state-of-the-art appliances, leaving nothing to be desired. All rooms offer breathtaking views. This exclusive property provides the perfect combination of tranquility, luxury, and modern living ambiance. Enjoy the stunning views and the amenities of the prestigious Abama Resort, renowned for its world-class golf course, exclusive dining options, and high level of privacy. Don't miss the opportunity to make this extraordinary penthouse your new holiday home.