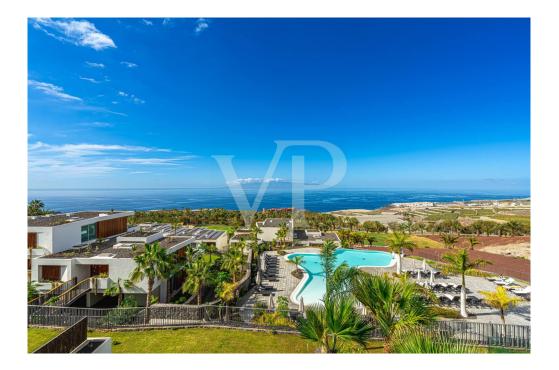

### A first impression

No waiting time – move into your new holiday property immediately! This luxurious twostory penthouse was completed at the end of 2024 and offers a cleverly designed and light-filled living space of 138 m<sup>2</sup>. The spacious terrace, also measuring approximately 138 m<sup>2</sup>, impresses with spectacular panoramic views over the Abama Resort, the golf course, the Atlantic Ocean, La Gomera, and all the way to Playa San Juan and Los Gigantes. The property features three generously sized bedrooms, elegantly furnished, as well as three modern bathrooms with a sophisticated design. It is fully furnished and equipped with high-quality materials down to the finest detail. The luxurious, fully equipped kitchen includes state-of-the-art appliances, leaving nothing to be desired. All rooms offer breathtaking views. This exclusive property provides the perfect combination of tranquility, luxury, and modern living ambiance. Enjoy the stunning views and the amenities of the prestigious Abama Resort, renowned for its world-class golf course, exclusive dining options, and high level of privacy. Don't miss the opportunity to make this extraordinary penthouse your new holiday home.

### Details of amenities

- Duplex penthouse in Jardines de Abama
- Ready to move in, new construction completed end of 2024
- 3 bedrooms and 3 bathrooms
- 138 m<sup>2</sup> of living space + 138 m<sup>2</sup> terrace
- Panoramic views
- Fully furnished and equipped
- Garage parking space
- Storage room
- Communal pool
- Tourist rental available through the hotel