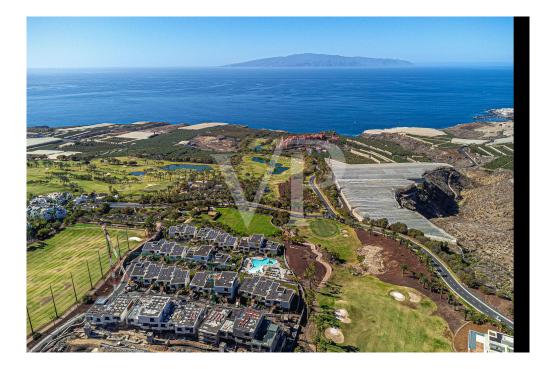

#### Abama – Abama Golf Resort

### All about the location

Abama Luxury Residences is located in the municipality of Guia de Isora in the south of Tenerife. It is an exclusive 5-star resort in a unique location with luxury real estate, a hotel from Ritz Carlton and the famous Abama golf course. The Abama Resort is designed to satisfy all of its guests / owners' needs with impeccable service and elegance. A large selection of gastronomy, an enchanting white sandy beach with turquoise water, firstclass sports and leisure facilities, a SPA, kids club, etc. are offered. A dream place to enjoy an unforgettable vacation or to settle down. Various luxury properties are offered in this resort- Apartments, villas and plots to build your own dream villa. The charming village of Playa San Juan is only a few minutes drive from the Abama Resort and offers several restaurants / cafes, shops and a very nice promenade for walking. The southern airport "Reina Sofía" is only 25 minutes away by car, the northern airport "Los Rodeos" is only 1 hour by car.Guía de Isora is a municipality in the southwest of the island of Tenerife, one of the Canary Islands. The municipality is located between the cities of Adeje and Santiago del Teide. The area of Guía de Isora is very diverse and includes both coastal areas and mountain regions. Some of the most famous beaches in Tenerife are located in the south of the municipality, such as Playa San Juan and Playa de Alcalá. The coastal region is known for its picturesque villages, fishing ports, and excellent seafood restaurants. Guía de Isora has a rich history and culture dating back to the pre-Hispanic era. There are many historical buildings, monuments, and churches. Overall, Guía de Isora offers a mix of nature, culture, and relaxation. The International Airport of Tenerife South is located about 35 km away, with good access via the TF1 motorway.