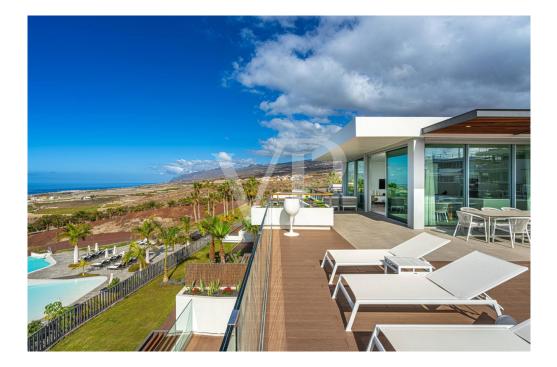

### A first impression

No waiting time – move into your new holiday property immediately! This luxurious twostory penthouse was completed at the end of 2024 and offers a cleverly designed and light-filled living space of 138 m<sup>2</sup>. The spacious terrace, also measuring approximately 138 m<sup>2</sup>, impresses with spectacular panoramic views over the Abama Resort, the golf course, the Atlantic Ocean, La Gomera, and all the way to Playa San Juan and Los Gigantes. The property features three generously sized bedrooms, elegantly furnished, as well as three modern bathrooms with a sophisticated design. It is fully furnished and equipped with high-quality materials down to the finest detail. The luxurious, fully equipped kitchen includes state-of-the-art appliances, leaving nothing to be desired. All rooms offer breathtaking views. This exclusive property provides the perfect combination of tranquility, luxury, and modern living ambiance. Enjoy the stunning views and the amenities of the prestigious Abama Resort, renowned for its world-class golf course, exclusive dining options, and high level of privacy. Don't miss the opportunity to make this extraordinary penthouse your new holiday home.