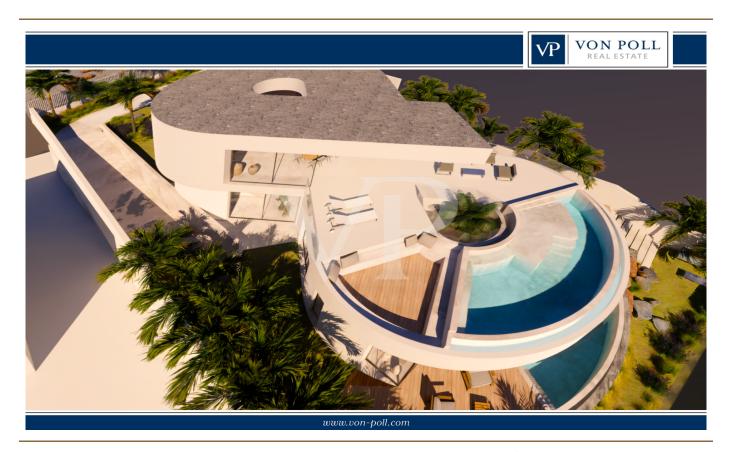

### A first impression

This magnificent property of 976 m² has an impressive construction project with approval for immediate construction. Beautiful sea views, good access to the motorway and all services await you here. The project designed for this property is a true architectural dream with an open floor plan that seamlessly connects the kitchen, dining room and living room, creating a sophisticated and modern ambience. In addition, the unique luxury villa will be designed with lush tropical gardens to create an oasis of well-being. Don't miss the opportunity to turn this unique vision into reality and build your own dream home. Contact us for more information and details about this incredible construction project. We will be happy to put you in touch with the developers and the property can be handed over turnkey.

### Details of amenities

- Plot located in Jardines de Armeñime
- Price includes plot, proyect and licence
- Plot size: 976 m<sup>2</sup>
- Buildability: 300 m<sup>2</sup> + basement
- Occupation percentage: 30%
- Current project: 507 m² including basement
- Maximum height: 2 floors + basement