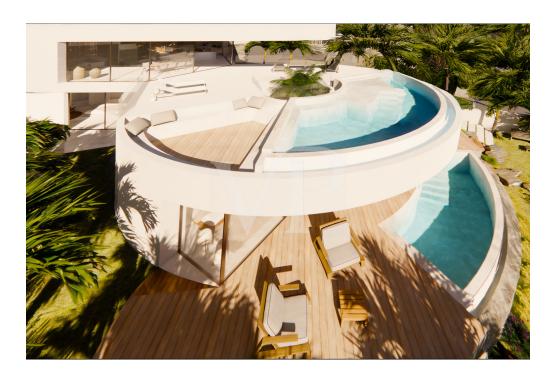

### A first impression

This magnificent property of 976 m² has an impressive construction project with approval for immediate construction. Beautiful sea views, good access to the motorway and all services await you here. The project designed for this property is a true architectural dream with an open floor plan that seamlessly connects the kitchen, dining room and living room, creating a sophisticated and modern ambience. In addition, the unique luxury villa will be designed with lush tropical gardens to create an oasis of well-being. Don't miss the opportunity to turn this unique vision into reality and build your own dream home. Contact us for more information and details about this incredible construction project. We will be happy to put you in touch with the developers and the property can be handed over turnkey.

### Details of amenities

- Plot located in Jardines de Armeñime
- Price includes plot, proyect and licence
- Plot size: 976 m<sup>2</sup>
- Buildability: 300 m<sup>2</sup> + basement
- Occupation percentage: 30%
- Current project: 507 m² including basement
- Maximum height: 2 floors + basement