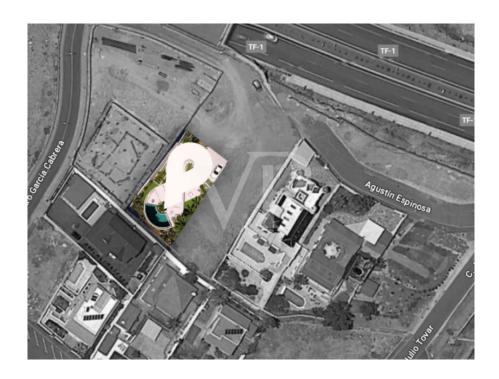

### Details of amenities

- Plot located in Jardines de Armeñime
- Price includes plot, proyect and licence
- Plot size: 976 m<sup>2</sup>
- Buildability: 300 m<sup>2</sup> + basement
- Occupation percentage: 30%
- Current project: 507 m² including basement
- Maximum height: 2 floors + basement

### All about the location

Armeñime is a small town that belongs to Adeje and is in the immediate vicinity of Playa Paraiso. A typically local village that offers everything you need for daily use. There are small supermarkets, fruit shops, butchers, restaurants, a pharmacy, etc. In less than five minutes you can reach the Golf Costa Adeje, La Caleta, as well as the beautiful beaches "La Enramada" and "Playa del Duque". In the front part of the village are apartment complexes and in the back part of the village the beautiful single- family houses are located, in "Jardines de Armeñime". Armeñime is the right choice for those who do not want to live in a tourist area, but who want to live in the immediate vicinity. In just a few minutes you can reach the motorway, which takes you to the south airport in just 20 minutes by car.