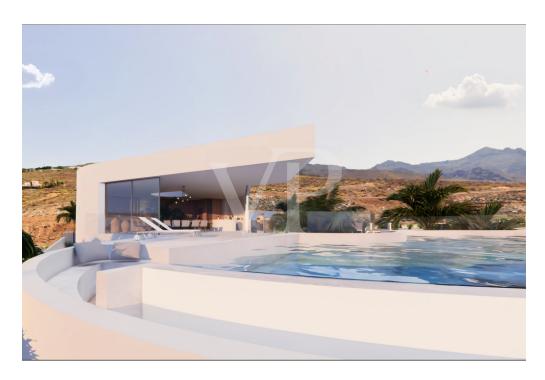

### A first impression

This magnificent property of 976 m² has an impressive construction project with approval for immediate construction. Beautiful sea views, good access to the motorway and all services await you here. The project designed for this property is a true architectural dream with an open floor plan that seamlessly connects the kitchen, dining room and living room, creating a sophisticated and modern ambience. In addition, the unique luxury villa will be designed with lush tropical gardens to create an oasis of well-being. Don't miss the opportunity to turn this unique vision into reality and build your own dream home. Contact us for more information and details about this incredible construction project. We will be happy to put you in touch with the developers and the property can be handed over turnkey.

### Details of amenities

- Plot located in Jardines de Armeñime
- Price includes plot, proyect and licence
- Plot size: 976 m<sup>2</sup>
- Buildability: 300 m<sup>2</sup> + basement
- Occupation percentage: 30%
- Current project: 507 m² including basement
- Maximum height: 2 floors + basement