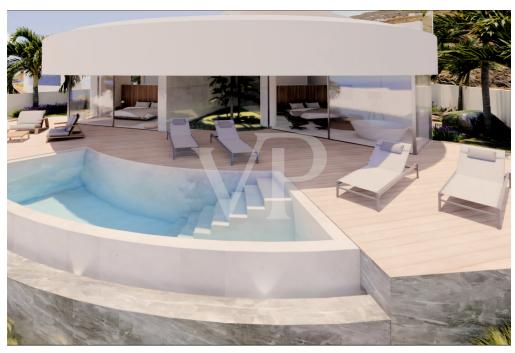

### A first impression

This magnificent property of 976 m² has an impressive construction project with approval for immediate construction. Beautiful sea views, good access to the motorway and all services await you here. The project designed for this property is a true architectural dream with an open floor plan that seamlessly connects the kitchen, dining room and living room, creating a sophisticated and modern ambience. In addition, the unique luxury villa will be designed with lush tropical gardens to create an oasis of well-being. Don't miss the opportunity to turn this unique vision into reality and build your own dream home. Contact us for more information and details about this incredible construction project. We will be happy to put you in touch with the developers and the property can be handed over turnkey.

### Details of amenities

- Plot located in Jardines de Armeñime
- Price includes plot, proyect and licence
- Plot size: 976 m<sup>2</sup>
- Buildability: 300 m<sup>2</sup> + basement
- Occupation percentage: 30%
- Current project: 507 m² including basement
- Maximum height: 2 floors + basement