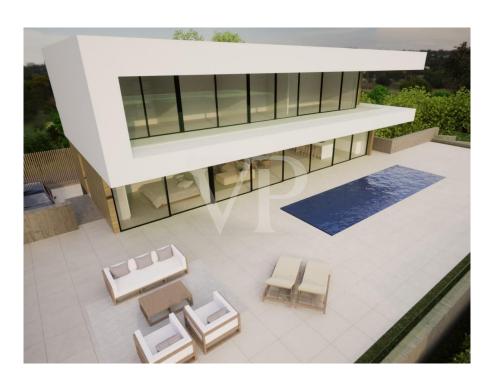

### A first impression

Unique opportunity in Roque del Conde! We present an exceptional corner plot of 634 m², ready to build, in one of the most sought-after areas of the island. This property not only has an approved license and project but also offers an unparalleled environment with stunning views of the ocean and surrounding mountains. Ideal for those seeking an exclusive and serene retreat, this plot allows you to design the perfect home tailored to your needs and lifestyle. Its strategic location ensures privacy and tranquility, while its architectural design promises an elegant and functional home. Take advantage of the chance to invest in this unique plot in Roque del Conde. Contact us now for more details and start your journey towards the home you have always imagined!

### Details of amenities

- Corner plot of 634 m<sup>2</sup>
- Buildability: 238 m² + basement
- License + project
- Soon starting to build
- Sea views