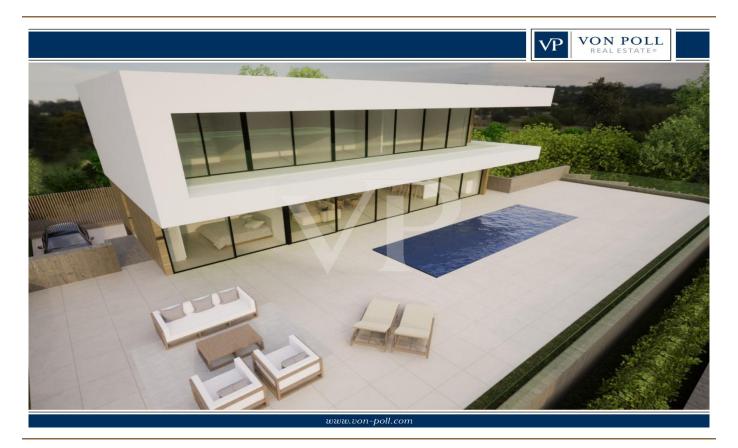

### A first impression

Unique opportunity in Roque del Conde! We present an exceptional corner plot of 634 m², ready to build, in one of the most sought-after areas of the island. This property not only has an approved license and project but also offers an unparalleled environment with stunning views of the ocean and surrounding mountains. Ideal for those seeking an exclusive and serene retreat, this plot allows you to design the perfect home tailored to your needs and lifestyle. Its strategic location ensures privacy and tranquility, while its architectural design promises an elegant and functional home. Take advantage of the chance to invest in this unique plot in Roque del Conde. Contact us now for more details and start your journey towards the home you have always imagined!

### Details of amenities

- Corner plot of 634 m<sup>2</sup>
- Buildability: 238 m² + basement
- License + project
- Soon starting to build
- Sea views