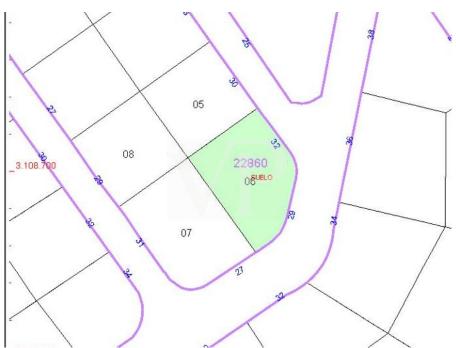

### Details of amenities

- Corner plot of 634 m<sup>2</sup>
- Buildability: 238 m² + basement
- License + project
- Soon starting to build
- Sea views