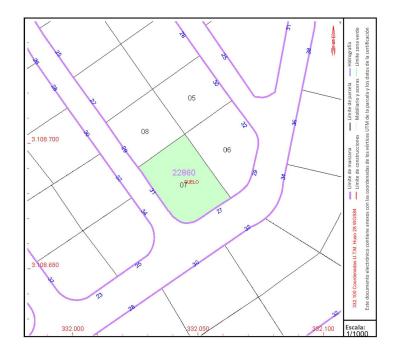

### Details of amenities

- Corner plot of 700 m<sup>2</sup>
- Buildability: 262 m² + basement
- License + project
- Ready to build
- Sea views