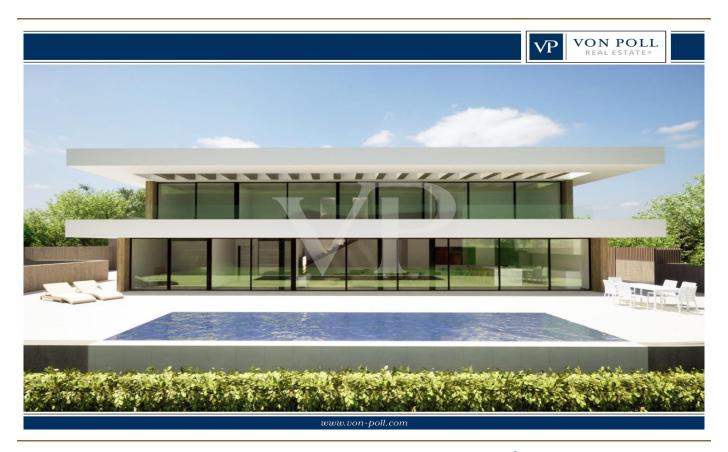

### A first impression

Incredible investment opportunity in Roque del Conde! An exclusive corner plot with license and project is for sale in one of the most sought-after areas of the island. This plot of 700 square meters offers the possibility to build the home of your dreams in a privileged setting with panoramic views of the sea and mountains. With a prime location and unique architectural design, this corner plot is ideal for those seeking a luxury home in a tranquil and exclusive environment. The already approved license and project facilitate the construction process, saving time and effort. Don't miss the chance to acquire this unique plot in Roque del Conde and build the home you have always desired. Contact us today for more information and start making your dreams of living in paradise come true!

### Details of amenities

- Corner plot of 700 m<sup>2</sup>
- Buildability: 262 m² + basement
- License + project
- Ready to build
- Sea views