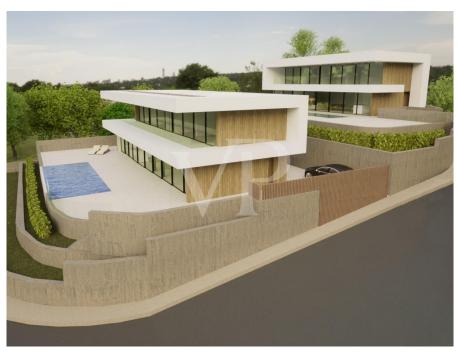

### A first impression

Incredible investment opportunity in Roque del Conde! An exclusive corner plot with license and project is for sale in one of the most sought-after areas of the island. This plot of 700 square meters offers the possibility to build the home of your dreams in a privileged setting with panoramic views of the sea and mountains. With a prime location and unique architectural design, this corner plot is ideal for those seeking a luxury home in a tranquil and exclusive environment. The already approved license and project facilitate the construction process, saving time and effort. Don't miss the chance to acquire this unique plot in Roque del Conde and build the home you have always desired. Contact us today for more information and start making your dreams of living in paradise come true!

### Details of amenities

- Corner plot of 700 m<sup>2</sup>
- Buildability: 262 m² + basement
- License + project
- Ready to build
- Sea views