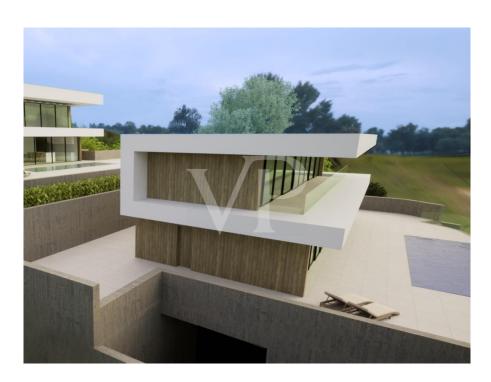

### A first impression

Incredible investment opportunity in Roque del Conde! An exclusive corner plot with license and project is for sale in one of the most sought-after areas of the island. This plot of 700 square meters offers the possibility to build the home of your dreams in a privileged setting with panoramic views of the sea and mountains. With a prime location and unique architectural design, this corner plot is ideal for those seeking a luxury home in a tranquil and exclusive environment. The already approved license and project facilitate the construction process, saving time and effort. Don't miss the chance to acquire this unique plot in Roque del Conde and build the home you have always desired. Contact us today for more information and start making your dreams of living in paradise come true!

### Details of amenities

- Corner plot of 700 m<sup>2</sup>
- Buildability: 262 m² + basement
- License + project
- Ready to build
- Sea views