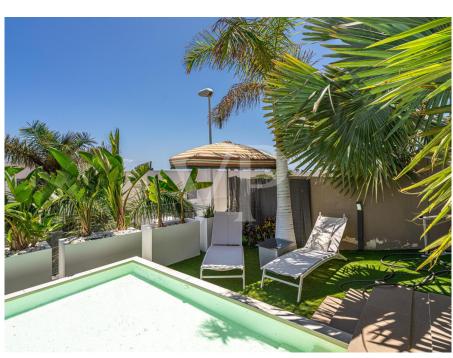

#### A first impression

This modern, exclusive property is located in Caldera del Rey, one of the most sought-after residential areas in the south of Tenerife. The house spans two floors and offers an open and bright living experience. Overall, this dream property features three bedrooms, three bathrooms, a beautiful garden, a recently renovated pool, and sea views. The elegant entrance area offers a spacious garage with a bathroom and leads up to the upper floor where there are three bedrooms and two bathrooms (one of them en-suite). A large and bright living-dining room with floor-to-ceiling sliding windows provides wonderful views. The fully equipped, semi-open kitchen fits perfectly into this exquisite property. The outdoor area offers a sun-drenched terrace with a private pool, perfect for enjoying the tranquility and sea views. The garden is adorned with beautiful plants and palm trees. An all-around perfect property in an excellent location with high-quality amenities!

#### Details of amenities

- Semi-detached house
- 3 bedrooms / 3 bathrooms
- Hot/cold air conditioning
- Fully equipped kitchen
- Private garden with palm trees
- Renovated heated pool
- Sea views
- Sold furnished
- Garage