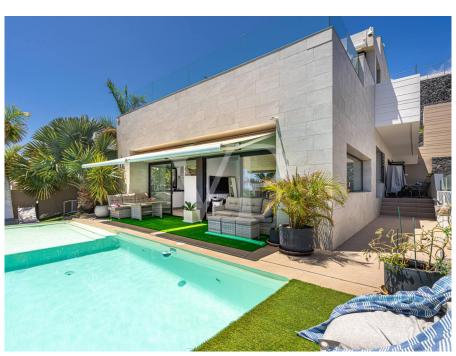

#### A first impression

This modern, exclusive property is located in Caldera del Rey, one of the most sought-after residential areas in the south of Tenerife. The house spans two floors and offers an open and bright living experience. Overall, this dream property features three bedrooms, three bathrooms, a beautiful garden, a recently renovated pool, and sea views. The elegant entrance area offers a spacious garage with a bathroom and leads up to the upper floor where there are three bedrooms and two bathrooms (one of them en-suite). A large and bright living-dining room with floor-to-ceiling sliding windows provides wonderful views. The fully equipped, semi-open kitchen fits perfectly into this exquisite property. The outdoor area offers a sun-drenched terrace with a private pool, perfect for enjoying the tranquility and sea views. The garden is adorned with beautiful plants and palm trees. An all-around perfect property in an excellent location with high-quality amenities!

#### Details of amenities

- Semi-detached house
- 3 bedrooms / 3 bathrooms
- Hot/cold air conditioning
- Fully equipped kitchen
- Private garden with palm trees
- Renovated heated pool
- Sea views
- Sold furnished
- Garage