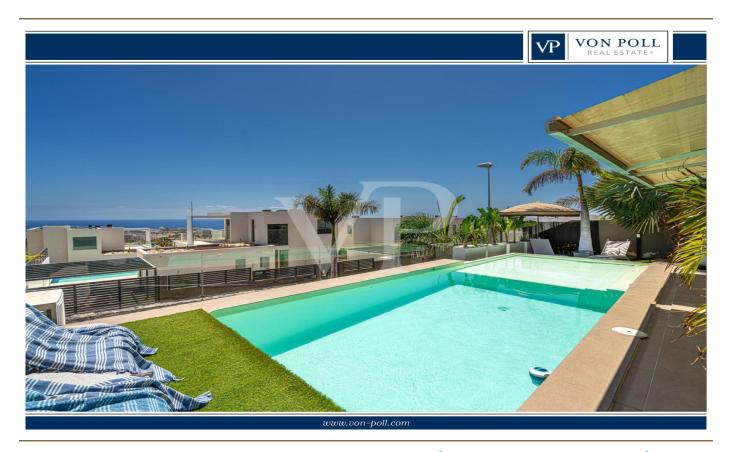

#### A first impression

This modern, exclusive property is located in Caldera del Rey, one of the most sought-after residential areas in the south of Tenerife. The house spans two floors and offers an open and bright living experience. Overall, this dream property features three bedrooms, three bathrooms, a beautiful garden, a recently renovated pool, and sea views. The elegant entrance area offers a spacious garage with a bathroom and leads up to the upper floor where there are three bedrooms and two bathrooms (one of them en-suite). A large and bright living-dining room with floor-to-ceiling sliding windows provides wonderful views. The fully equipped, semi-open kitchen fits perfectly into this exquisite property. The outdoor area offers a sun-drenched terrace with a private pool, perfect for enjoying the tranquility and sea views. The garden is adorned with beautiful plants and palm trees. An all-around perfect property in an excellent location with high-quality amenities!

#### Details of amenities

- Semi-detached house
- 3 bedrooms / 3 bathrooms
- Hot/cold air conditioning
- Fully equipped kitchen
- Private garden with palm trees
- Renovated heated pool
- Sea views
- Sold furnished
- Garage