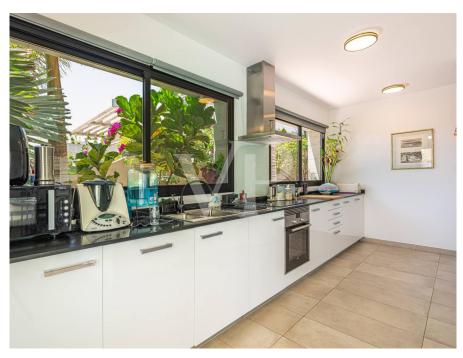

#### A first impression

This modern, exclusive property is located in Caldera del Rey, one of the most sought-after residential areas in the south of Tenerife. The house spans two floors and offers an open and bright living experience. Overall, this dream property features three bedrooms, three bathrooms, a beautiful garden, a recently renovated pool, and sea views. The elegant entrance area offers a spacious garage with a bathroom and leads up to the upper floor where there are three bedrooms and two bathrooms (one of them en-suite). A large and bright living-dining room with floor-to-ceiling sliding windows provides wonderful views. The fully equipped, semi-open kitchen fits perfectly into this exquisite property. The outdoor area offers a sun-drenched terrace with a private pool, perfect for enjoying the tranquility and sea views. The garden is adorned with beautiful plants and palm trees. An all-around perfect property in an excellent location with high-quality amenities!

#### Details of amenities

- Semi-detached house
- 3 bedrooms / 3 bathrooms
- Hot/cold air conditioning
- Fully equipped kitchen
- Private garden with palm trees
- Renovated heated pool
- Sea views
- Sold furnished
- Garage