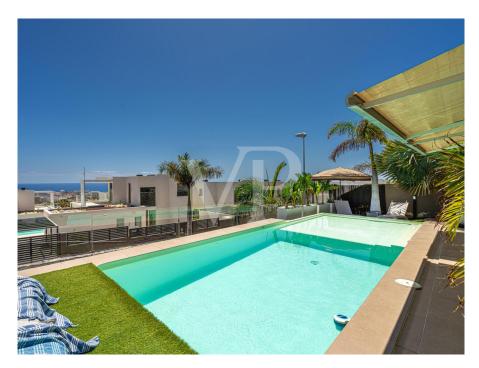

#### A first impression

This modern, exclusive property is located in Caldera del Rey, one of the most sought-after residential areas in the south of Tenerife. The house spans two floors and offers an open and bright living experience. Overall, this dream property features three bedrooms, three bathrooms, a beautiful garden, a recently renovated pool, and sea views. The elegant entrance area offers a spacious garage with a bathroom and leads up to the upper floor where there are three bedrooms and two bathrooms (one of them en-suite). A large and bright living-dining room with floor-to-ceiling sliding windows provides wonderful views. The fully equipped, semi-open kitchen fits perfectly into this exquisite property. The outdoor area offers a sun-drenched terrace with a private pool, perfect for enjoying the tranquility and sea views. The garden is adorned with beautiful plants and palm trees. An all-around perfect property in an excellent location with high-quality amenities!

#### Details of amenities

- Semi-detached house
- 3 bedrooms / 3 bathrooms
- Hot/cold air conditioning
- Fully equipped kitchen
- Private garden with palm trees
- Renovated heated pool
- Sea views
- Sold furnished
- Garage