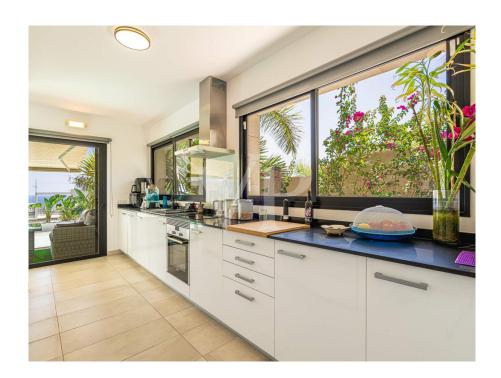

#### A first impression

This modern, exclusive property is located in Caldera del Rey, one of the most sought-after residential areas in the south of Tenerife. The house spans two floors and offers an open and bright living experience. Overall, this dream property features three bedrooms, three bathrooms, a beautiful garden, a recently renovated pool, and sea views. The elegant entrance area offers a spacious garage with a bathroom and leads up to the upper floor where there are three bedrooms and two bathrooms (one of them en-suite). A large and bright living-dining room with floor-to-ceiling sliding windows provides wonderful views. The fully equipped, semi-open kitchen fits perfectly into this exquisite property. The outdoor area offers a sun-drenched terrace with a private pool, perfect for enjoying the tranquility and sea views. The garden is adorned with beautiful plants and palm trees. An all-around perfect property in an excellent location with high-quality amenities!

#### Details of amenities

- Semi-detached house
- 3 bedrooms / 3 bathrooms
- Hot/cold air conditioning
- Fully equipped kitchen
- Private garden with palm trees
- Renovated heated pool
- Sea views
- Sold furnished
- Garage