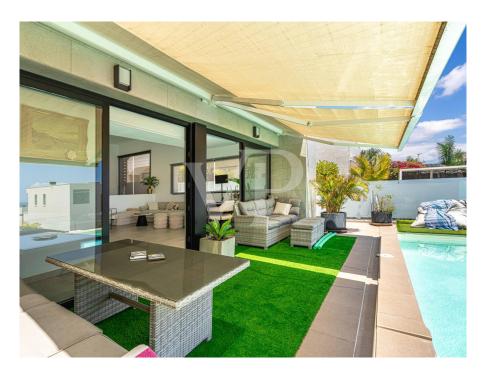

#### A first impression

This modern, exclusive property is located in Caldera del Rey, one of the most sought-after residential areas in the south of Tenerife. The house spans two floors and offers an open and bright living experience. Overall, this dream property features three bedrooms, three bathrooms, a beautiful garden, a recently renovated pool, and sea views. The elegant entrance area offers a spacious garage with a bathroom and leads up to the upper floor where there are three bedrooms and two bathrooms (one of them en-suite). A large and bright living-dining room with floor-to-ceiling sliding windows provides wonderful views. The fully equipped, semi-open kitchen fits perfectly into this exquisite property. The outdoor area offers a sun-drenched terrace with a private pool, perfect for enjoying the tranquility and sea views. The garden is adorned with beautiful plants and palm trees. An all-around perfect property in an excellent location with high-quality amenities!

#### Details of amenities

- Semi-detached house
- 3 bedrooms / 3 bathrooms
- Hot/cold air conditioning
- Fully equipped kitchen
- Private garden with palm trees
- Renovated heated pool
- Sea views
- Sold furnished
- Garage