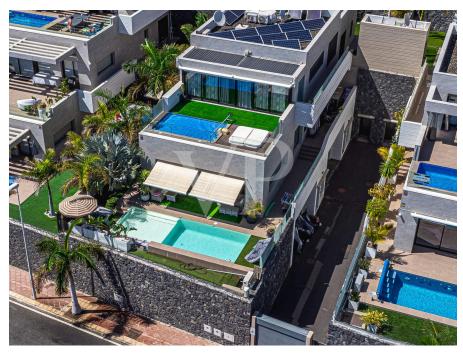

#### A first impression

This modern, exclusive property is located in Caldera del Rey, one of the most sought-after residential areas in the south of Tenerife. The house spans two floors and offers an open and bright living experience. Overall, this dream property features three bedrooms, three bathrooms, a beautiful garden, a recently renovated pool, and sea views. The elegant entrance area offers a spacious garage with a bathroom and leads up to the upper floor where there are three bedrooms and two bathrooms (one of them en-suite). A large and bright living-dining room with floor-to-ceiling sliding windows provides wonderful views. The fully equipped, semi-open kitchen fits perfectly into this exquisite property. The outdoor area offers a sun-drenched terrace with a private pool, perfect for enjoying the tranquility and sea views. The garden is adorned with beautiful plants and palm trees. An all-around perfect property in an excellent location with high-quality amenities!

#### Details of amenities

- Semi-detached house
- 3 bedrooms / 3 bathrooms
- Hot/cold air conditioning
- Fully equipped kitchen
- Private garden with palm trees
- Renovated heated pool
- Sea views
- Sold furnished
- Garage