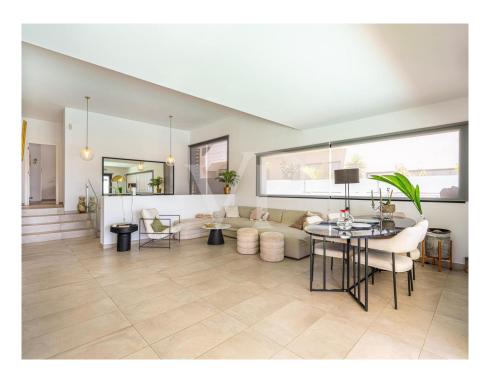

#### A first impression

This modern, exclusive property is located in Caldera del Rey, one of the most sought-after residential areas in the south of Tenerife. The house spans two floors and offers an open and bright living experience. Overall, this dream property features three bedrooms, three bathrooms, a beautiful garden, a recently renovated pool, and sea views. The elegant entrance area offers a spacious garage with a bathroom and leads up to the upper floor where there are three bedrooms and two bathrooms (one of them en-suite). A large and bright living-dining room with floor-to-ceiling sliding windows provides wonderful views. The fully equipped, semi-open kitchen fits perfectly into this exquisite property. The outdoor area offers a sun-drenched terrace with a private pool, perfect for enjoying the tranquility and sea views. The garden is adorned with beautiful plants and palm trees. An all-around perfect property in an excellent location with high-quality amenities!