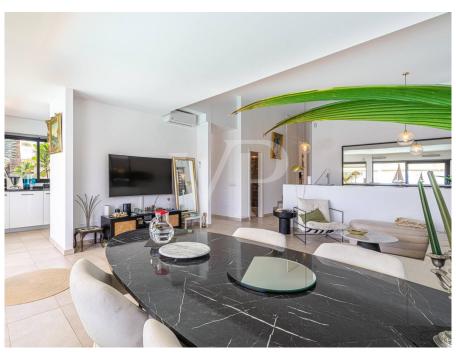

#### A first impression

This modern, exclusive property is located in Caldera del Rey, one of the most sought-after residential areas in the south of Tenerife. The house spans two floors and offers an open and bright living experience. Overall, this dream property features three bedrooms, three bathrooms, a beautiful garden, a recently renovated pool, and sea views. The elegant entrance area offers a spacious garage with a bathroom and leads up to the upper floor where there are three bedrooms and two bathrooms (one of them en-suite). A large and bright living-dining room with floor-to-ceiling sliding windows provides wonderful views. The fully equipped, semi-open kitchen fits perfectly into this exquisite property. The outdoor area offers a sun-drenched terrace with a private pool, perfect for enjoying the tranquility and sea views. The garden is adorned with beautiful plants and palm trees. An all-around perfect property in an excellent location with high-quality amenities!