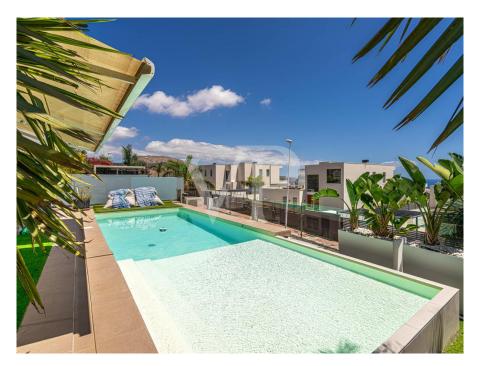

#### A first impression

This modern, exclusive property is located in Caldera del Rey, one of the most sought-after residential areas in the south of Tenerife. The house spans two floors and offers an open and bright living experience. Overall, this dream property features three bedrooms, three bathrooms, a beautiful garden, a recently renovated pool, and sea views. The elegant entrance area offers a spacious garage with a bathroom and leads up to the upper floor where there are three bedrooms and two bathrooms (one of them en-suite). A large and bright living-dining room with floor-to-ceiling sliding windows provides wonderful views. The fully equipped, semi-open kitchen fits perfectly into this exquisite property. The outdoor area offers a sun-drenched terrace with a private pool, perfect for enjoying the tranquility and sea views. The garden is adorned with beautiful plants and palm trees. An all-around perfect property in an excellent location with high-quality amenities!

#### Details of amenities

- Semi-detached house
- 3 bedrooms / 3 bathrooms
- Hot/cold air conditioning
- Fully equipped kitchen
- Private garden with palm trees
- Renovated heated pool
- Sea views
- Sold furnished
- Garage