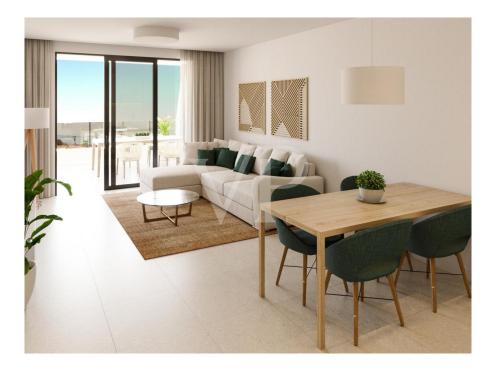

### A first impression

We are proud to present Atlantic Homes, a new housing development in Costa Adeje. Atlantic Homes will be a totally private urbanization of apartments with a swimming pool and large garden areas. The interior of the residential has been designed to offer an experience of exclusivity and independence to the future owner. It is made up of green areas for private recreation and properly proportioned and designed pedestrian paths. There are various two and three bedroom apartments each with two bathrooms, prices start on 550.000,00 Euro. Depending on the apartment you can enjoy views of the sea or the garden areas. This exciting project that will be designed by the prestigious Tenerife architecture studio Makin Molowny Portela will be finished approx. in January 2025. For more information do not hesitate to contact us.

### Details of amenities

- 2-3 bedrooms apartments starting on 550.000,00 Euro
- Built-in cabinets
- Fitted kitchen with top quality compact quartz countertop
- Showers with a rain effect sprinkler
- Installation of TV and telephone sockets in the living room and bedrooms
- Satellite dish, with installation for TV, cable and digital
- Installation of electric video door entry
- All apartments have a fiber optic connection
- Double glazed windows
- Communal swimming pool
- Apartments adapted for people with reduced mobility
- Parking garage with direct access to the house through an elevator, as well as the storage room, both included