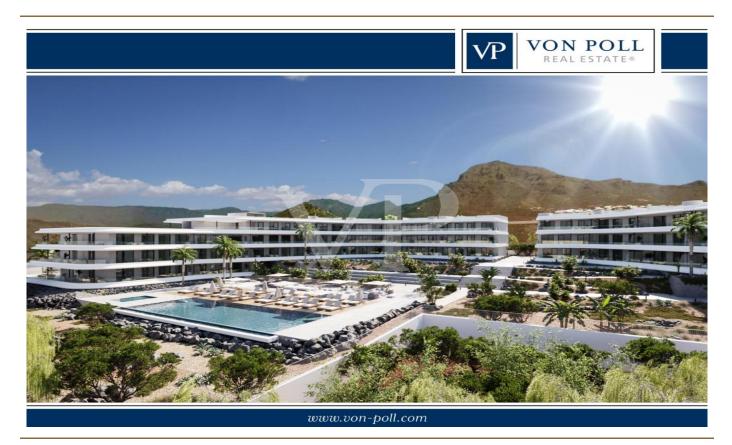

### A first impression

We are proud to present Atlantic Homes, a new housing development in Costa Adeje. Atlantic Homes will be a totally private urbanization of apartments with a swimming pool and large garden areas. The interior of the residential has been designed to offer an experience of exclusivity and independence to the future owner. It is made up of green areas for private recreation and properly proportioned and designed pedestrian paths. There are various two and three bedroom apartments each with two bathrooms, prices start on 550.000,00 Euro. Depending on the apartment you can enjoy views of the sea or the garden areas. This exciting project that will be designed by the prestigious Tenerife architecture studio Makin Molowny Portela will be finished approx. in January 2025. For more information do not hesitate to contact us.

### Details of amenities

- 2-3 bedrooms apartments starting on 550.000,00 Euro
- Built-in cabinets
- Fitted kitchen with top quality compact quartz countertop
- Showers with a rain effect sprinkler
- Installation of TV and telephone sockets in the living room and bedrooms
- Satellite dish, with installation for TV, cable and digital
- Installation of electric video door entry
- All apartments have a fiber optic connection
- Double glazed windows
- Communal swimming pool
- Apartments adapted for people with reduced mobility
- Parking garage with direct access to the house through an elevator, as well as the storage room, both included