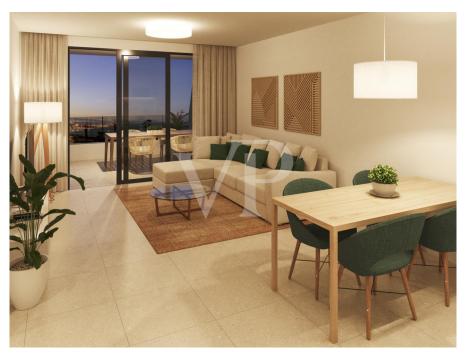

### A first impression

We are proud to present Atlantic Homes, a new housing development in Costa Adeje. Atlantic Homes will be a totally private urbanization of apartments with a swimming pool and large garden areas. The interior of the residential has been designed to offer an experience of exclusivity and independence to the future owner. It is made up of green areas for private recreation and properly proportioned and designed pedestrian paths. There are various two and three bedroom apartments each with two bathrooms, prices start on 550.000,00 Euro. Depending on the apartment you can enjoy views of the sea or the garden areas. This exciting project that will be designed by the prestigious Tenerife architecture studio Makin Molowny Portela will be finished approx. in January 2025. For more information do not hesitate to contact us.

### Details of amenities

- 2-3 bedrooms apartments starting on 550.000,00 Euro
- Built-in cabinets
- Fitted kitchen with top quality compact quartz countertop
- Showers with a rain effect sprinkler
- Installation of TV and telephone sockets in the living room and bedrooms
- Satellite dish, with installation for TV, cable and digital
- Installation of electric video door entry
- All apartments have a fiber optic connection
- Double glazed windows
- Communal swimming pool
- Apartments adapted for people with reduced mobility
- Parking garage with direct access to the house through an elevator, as well as the storage room, both included