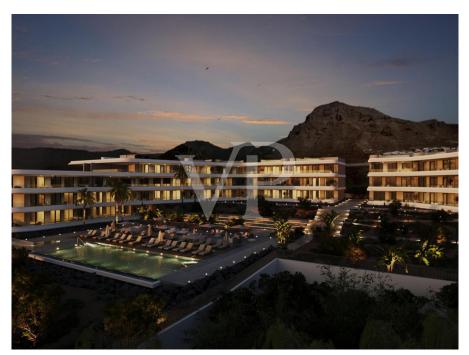

### A first impression

We are proud to present Atlantic Homes, a new housing development in Costa Adeje. Atlantic Homes will be a totally private urbanization of apartments with a swimming pool and large garden areas. The interior of the residential has been designed to offer an experience of exclusivity and independence to the future owner. It is made up of green areas for private recreation and properly proportioned and designed pedestrian paths. There are various two and three bedroom apartments each with two bathrooms, prices start on 550.000,00 Euro. Depending on the apartment you can enjoy views of the sea or the garden areas. This exciting project that will be designed by the prestigious Tenerife architecture studio Makin Molowny Portela will be finished approx. in January 2025. For more information do not hesitate to contact us.

### Details of amenities

- 2-3 bedrooms apartments starting on 550.000,00 Euro
- Built-in cabinets
- Fitted kitchen with top quality compact quartz countertop
- Showers with a rain effect sprinkler
- Installation of TV and telephone sockets in the living room and bedrooms
- Satellite dish, with installation for TV, cable and digital
- Installation of electric video door entry
- All apartments have a fiber optic connection
- Double glazed windows
- Communal swimming pool
- Apartments adapted for people with reduced mobility
- Parking garage with direct access to the house through an elevator, as well as the storage room, both included