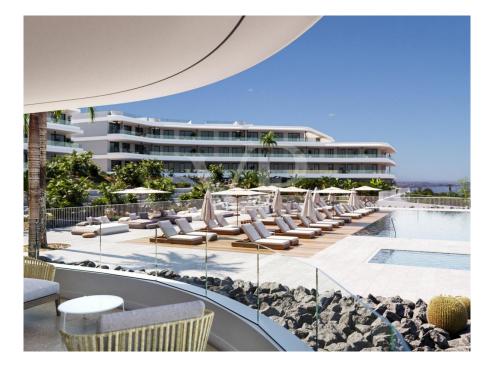

### A first impression

We are proud to present Atlantic Homes, a new housing development in Costa Adeje. Atlantic Homes will be a totally private urbanization of apartments with a swimming pool and large garden areas. The interior of the residential has been designed to offer an experience of exclusivity and independence to the future owner. It is made up of green areas for private recreation and properly proportioned and designed pedestrian paths. There are various two and three bedroom apartments each with two bathrooms, prices start on 550.000,00 Euro. Depending on the apartment you can enjoy views of the sea or the garden areas. This exciting project that will be designed by the prestigious Tenerife architecture studio Makin Molowny Portela will be finished approx. in January 2025. For more information do not hesitate to contact us.

### Details of amenities

- 2-3 bedrooms apartments starting on 550.000,00 Euro
- Built-in cabinets
- Fitted kitchen with top quality compact quartz countertop
- Showers with a rain effect sprinkler
- Installation of TV and telephone sockets in the living room and bedrooms
- Satellite dish, with installation for TV, cable and digital
- Installation of electric video door entry
- All apartments have a fiber optic connection
- Double glazed windows
- Communal swimming pool
- Apartments adapted for people with reduced mobility
- Parking garage with direct access to the house through an elevator, as well as the storage room, both included