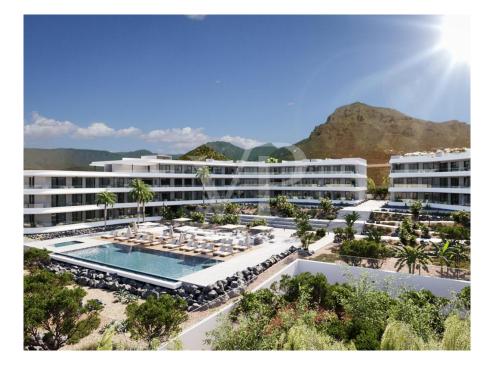

### A first impression

We are proud to present Atlantic Homes, a new housing development in Costa Adeje. Atlantic Homes will be a totally private urbanization of apartments with a swimming pool and large garden areas. The interior of the residential has been designed to offer an experience of exclusivity and independence to the future owner. It is made up of green areas for private recreation and properly proportioned and designed pedestrian paths. There are various two and three bedroom apartments each with two bathrooms, prices start on 550.000,00 Euro. Depending on the apartment you can enjoy views of the sea or the garden areas. This exciting project that will be designed by the prestigious Tenerife architecture studio Makin Molowny Portela will be finished approx. in January 2025. For more information do not hesitate to contact us.

### Details of amenities

- 2-3 bedrooms apartments starting on 550.000,00 Euro
- Built-in cabinets
- Fitted kitchen with top quality compact quartz countertop
- Showers with a rain effect sprinkler
- Installation of TV and telephone sockets in the living room and bedrooms
- Satellite dish, with installation for TV, cable and digital
- Installation of electric video door entry
- All apartments have a fiber optic connection
- Double glazed windows
- Communal swimming pool
- Apartments adapted for people with reduced mobility
- Parking garage with direct access to the house through an elevator, as well as the storage room, both included