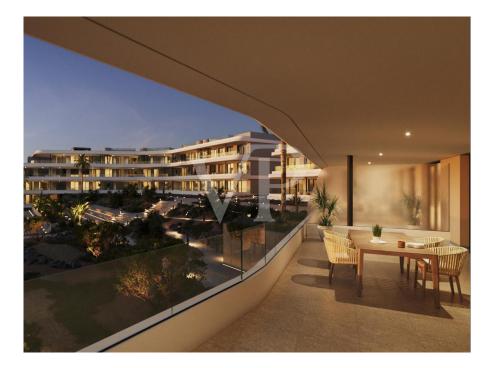

### A first impression

We are proud to present Atlantic Homes, a new housing development in Costa Adeje. Atlantic Homes will be a totally private urbanization of apartments with a swimming pool and large garden areas. The interior of the residential has been designed to offer an experience of exclusivity and independence to the future owner. It is made up of green areas for private recreation and properly proportioned and designed pedestrian paths. There are various two and three bedroom apartments each with two bathrooms, prices start on 550.000,00 Euro. Depending on the apartment you can enjoy views of the sea or the garden areas. This exciting project that will be designed by the prestigious Tenerife architecture studio Makin Molowny Portela will be finished approx. in January 2025. For more information do not hesitate to contact us.

### Details of amenities

- 2-3 bedrooms apartments starting on 550.000,00 Euro
- Built-in cabinets
- Fitted kitchen with top quality compact quartz countertop
- Showers with a rain effect sprinkler
- Installation of TV and telephone sockets in the living room and bedrooms
- Satellite dish, with installation for TV, cable and digital
- Installation of electric video door entry
- All apartments have a fiber optic connection
- Double glazed windows
- Communal swimming pool
- Apartments adapted for people with reduced mobility
- Parking garage with direct access to the house through an elevator, as well as the storage room, both included