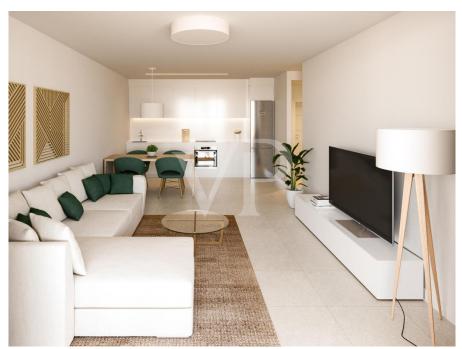

### A first impression

We are proud to present Atlantic Homes, a new housing development in Costa Adeje. Atlantic Homes will be a totally private urbanization of apartments with a swimming pool and large garden areas. The interior of the residential has been designed to offer an experience of exclusivity and independence to the future owner. It is made up of green areas for private recreation and properly proportioned and designed pedestrian paths. There are various two and three bedroom apartments each with two bathrooms, prices start on 550.000,00 Euro. Depending on the apartment you can enjoy views of the sea or the garden areas. This exciting project that will be designed by the prestigious Tenerife architecture studio Makin Molowny Portela will be finished approx. in January 2025. For more information do not hesitate to contact us.

### Details of amenities

- 2-3 bedrooms apartments starting on 550.000,00 Euro
- Built-in cabinets
- Fitted kitchen with top quality compact quartz countertop
- Showers with a rain effect sprinkler
- Installation of TV and telephone sockets in the living room and bedrooms
- Satellite dish, with installation for TV, cable and digital
- Installation of electric video door entry
- All apartments have a fiber optic connection
- Double glazed windows
- Communal swimming pool
- Apartments adapted for people with reduced mobility
- Parking garage with direct access to the house through an elevator, as well as the storage room, both included