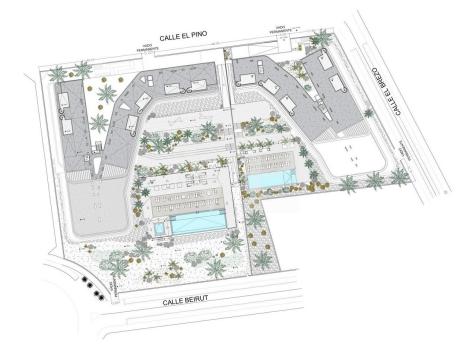

### A first impression

We are proud to present Atlantic Homes, a new housing development in Costa Adeje. Atlantic Homes will be a totally private urbanization of apartments with a swimming pool and large garden areas. The interior of the residential has been designed to offer an experience of exclusivity and independence to the future owner. It is made up of green areas for private recreation and properly proportioned and designed pedestrian paths. There are various two and three bedroom apartments each with two bathrooms, prices start on 550.000,00 Euro. Depending on the apartment you can enjoy views of the sea or the garden areas. This exciting project that will be designed by the prestigious Tenerife architecture studio Makin Molowny Portela will be finished approx. in January 2025. For more information do not hesitate to contact us.

### Details of amenities

- 2-3 bedrooms apartments starting on 550.000,00 Euro
- Built-in cabinets
- Fitted kitchen with top quality compact quartz countertop
- Showers with a rain effect sprinkler
- Installation of TV and telephone sockets in the living room and bedrooms
- Satellite dish, with installation for TV, cable and digital
- Installation of electric video door entry
- All apartments have a fiber optic connection
- Double glazed windows
- Communal swimming pool
- Apartments adapted for people with reduced mobility
- Parking garage with direct access to the house through an elevator, as well as the storage room, both included