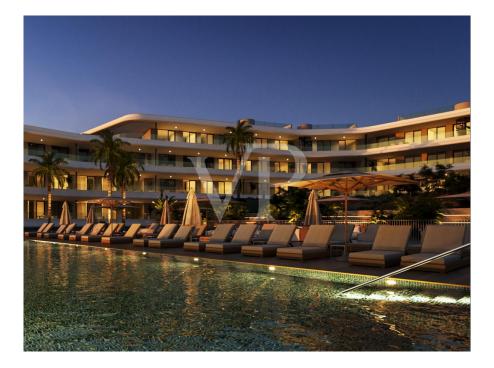

### A first impression

We are proud to present Atlantic Homes, a new housing development in Costa Adeje. Atlantic Homes will be a totally private urbanization of apartments with a swimming pool and large garden areas. The interior of the residential has been designed to offer an experience of exclusivity and independence to the future owner. It is made up of green areas for private recreation and properly proportioned and designed pedestrian paths. There are various two and three bedroom apartments each with two bathrooms, prices start on 550.000,00 Euro. Depending on the apartment you can enjoy views of the sea or the garden areas. This exciting project that will be designed by the prestigious Tenerife architecture studio Makin Molowny Portela will be finished approx. in January 2025. For more information do not hesitate to contact us.

### Details of amenities

- 2-3 bedrooms apartments starting on 550.000,00 Euro
- Built-in cabinets
- Fitted kitchen with top quality compact quartz countertop
- Showers with a rain effect sprinkler
- Installation of TV and telephone sockets in the living room and bedrooms
- Satellite dish, with installation for TV, cable and digital
- Installation of electric video door entry
- All apartments have a fiber optic connection
- Double glazed windows
- Communal swimming pool
- Apartments adapted for people with reduced mobility
- Parking garage with direct access to the house through an elevator, as well as the storage room, both included