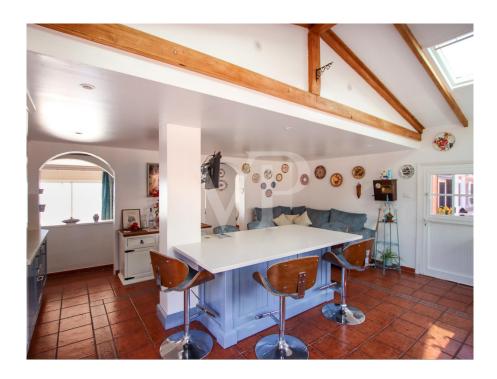

#### A first impression

This magnificent estate is located in a peaceful area with stunning sea views and panoramic views of the entire coast. The main house is distributed on two floors, both easily accessible and divided into separate residential units. The upper floor features a spacious fully equipped kitchen with a floating island that leads to the living room, surrounded by large windows opening to the terrace for enjoying the views. From the main living room, you can access four bedrooms, one with a private sink and another with an en-suite bathroom. The master bedroom connects to an office and also has a spacious en-suite bathroom. The back terrace includes a barbecue area, perfect for gatherings and family events. The ground floor has a garage for three cars, a large studio with a bathroom and separate kitchen, and a laundry room. Additionally, there is an independent bungalow on the property, consisting of a kitchen, bathroom, bedroom, and living room, with an outdoor area featuring a private jacuzzi. A spectacular property for living or investment due to its location and easy access.