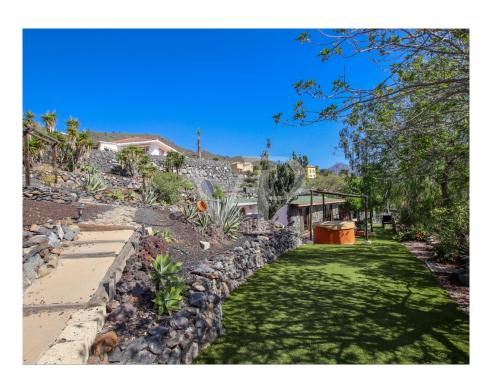

#### A first impression

This magnificent estate is located in a peaceful area with stunning sea views and panoramic views of the entire coast. The main house is distributed on two floors, both easily accessible and divided into separate residential units. The upper floor features a spacious fully equipped kitchen with a floating island that leads to the living room, surrounded by large windows opening to the terrace for enjoying the views. From the main living room, you can access four bedrooms, one with a private sink and another with an en-suite bathroom. The master bedroom connects to an office and also has a spacious en-suite bathroom. The back terrace includes a barbecue area, perfect for gatherings and family events. The ground floor has a garage for three cars, a large studio with a bathroom and separate kitchen, and a laundry room. Additionally, there is an independent bungalow on the property, consisting of a kitchen, bathroom, bedroom, and living room, with an outdoor area featuring a private jacuzzi. A spectacular property for living or investment due to its location and easy access.

#### Details of amenities

- Finca 5000m2 plot
- Mainhouse with an independent studio
- Separate bungalow for guests or to rent out
- Pool
- Sea views
- Airconditioning
- Garden
- Jaccuzzi
- Automatic irrigation system
- Built-in closets
- Garage