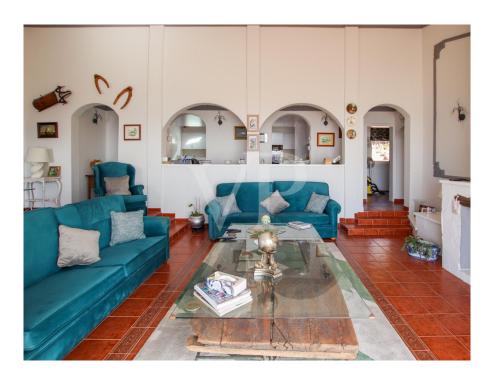

#### A first impression

This magnificent estate is located in a peaceful area with stunning sea views and panoramic views of the entire coast. The main house is distributed on two floors, both easily accessible and divided into separate residential units. The upper floor features a spacious fully equipped kitchen with a floating island that leads to the living room, surrounded by large windows opening to the terrace for enjoying the views. From the main living room, you can access four bedrooms, one with a private sink and another with an en-suite bathroom. The master bedroom connects to an office and also has a spacious en-suite bathroom. The back terrace includes a barbecue area, perfect for gatherings and family events. The ground floor has a garage for three cars, a large studio with a bathroom and separate kitchen, and a laundry room. Additionally, there is an independent bungalow on the property, consisting of a kitchen, bathroom, bedroom, and living room, with an outdoor area featuring a private jacuzzi. A spectacular property for living or investment due to its location and easy access.