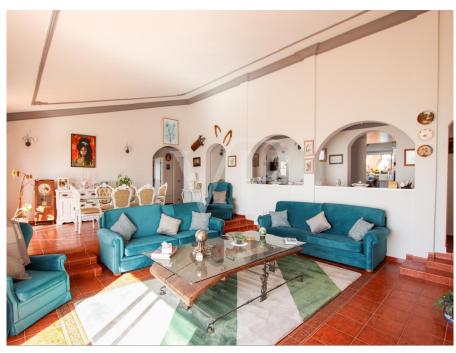

#### A first impression

This magnificent estate is located in a peaceful area with stunning sea views and panoramic views of the entire coast. The main house is distributed on two floors, both easily accessible and divided into separate residential units. The upper floor features a spacious fully equipped kitchen with a floating island that leads to the living room, surrounded by large windows opening to the terrace for enjoying the views. From the main living room, you can access four bedrooms, one with a private sink and another with an en-suite bathroom. The master bedroom connects to an office and also has a spacious en-suite bathroom. The back terrace includes a barbecue area, perfect for gatherings and family events. The ground floor has a garage for three cars, a large studio with a bathroom and separate kitchen, and a laundry room. Additionally, there is an independent bungalow on the property, consisting of a kitchen, bathroom, bedroom, and living room, with an outdoor area featuring a private jacuzzi. A spectacular property for living or investment due to its location and easy access.