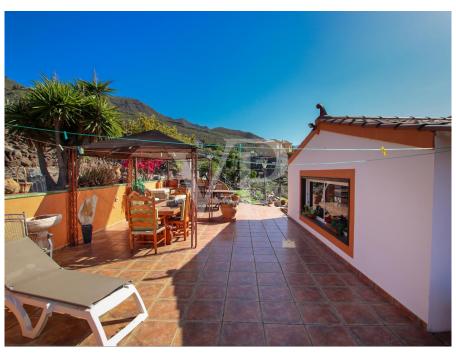

#### A first impression

This magnificent estate is located in a peaceful area with stunning sea views and panoramic views of the entire coast. The main house is distributed on two floors, both easily accessible and divided into separate residential units. The upper floor features a spacious fully equipped kitchen with a floating island that leads to the living room, surrounded by large windows opening to the terrace for enjoying the views. From the main living room, you can access four bedrooms, one with a private sink and another with an en-suite bathroom. The master bedroom connects to an office and also has a spacious en-suite bathroom. The back terrace includes a barbecue area, perfect for gatherings and family events. The ground floor has a garage for three cars, a large studio with a bathroom and separate kitchen, and a laundry room. Additionally, there is an independent bungalow on the property, consisting of a kitchen, bathroom, bedroom, and living room, with an outdoor area featuring a private jacuzzi. A spectacular property for living or investment due to its location and easy access.

#### Details of amenities

- Finca 5000m2 plot
- Mainhouse with an independent studio
- Separate bungalow for guests or to rent out
- Pool
- Sea views
- Airconditioning
- Garden
- Jaccuzzi
- Automatic irrigation system
- Built-in closets
- Garage