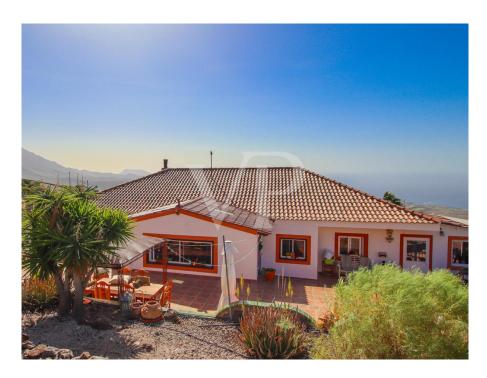

#### A first impression

This magnificent estate is located in a peaceful area with stunning sea views and panoramic views of the entire coast. The main house is distributed on two floors, both easily accessible and divided into separate residential units. The upper floor features a spacious fully equipped kitchen with a floating island that leads to the living room, surrounded by large windows opening to the terrace for enjoying the views. From the main living room, you can access four bedrooms, one with a private sink and another with an en-suite bathroom. The master bedroom connects to an office and also has a spacious en-suite bathroom. The back terrace includes a barbecue area, perfect for gatherings and family events. The ground floor has a garage for three cars, a large studio with a bathroom and separate kitchen, and a laundry room. Additionally, there is an independent bungalow on the property, consisting of a kitchen, bathroom, bedroom, and living room, with an outdoor area featuring a private jacuzzi. A spectacular property for living or investment due to its location and easy access.

#### Details of amenities

- Finca 5000m2 plot
- Mainhouse with an independent studio
- Separate bungalow for guests or to rent out
- Pool
- Sea views
- Airconditioning
- Garden
- Jaccuzzi
- Automatic irrigation system
- Built-in closets
- Garage

#### All about the location

Las Moraditas is a privileged area of ??Adeje. Surrounded by a beautiful mountain landscape, Adeje is a nice village just above the touristic areas from the south of Tenerife. Located on the nature reserve of the famous Barranco del Infierno, which is one of the most famous hiking routes in Tenerife, the small village offers everything you need in everyday life. The center offers an attractive outlet mall "El Galeón", lots of shops, restaurants, cafes, schools, as well as sports clubs and markets. Adeje is a charming and dreamy place with many, small, narrow streets, where you can find the typical canarian architecture and experience the canarian flair. It is only ten minutes away by car from the sandy beach Playa del Duque, the tourist centers of Playa de las Américas and Los Cristianos. Internationally known golf courses are nearby. The good bus connection from Adeje is ideal for those who prefer to use public transport. Reina Sofia International Airport is around 15 minutes away by car.