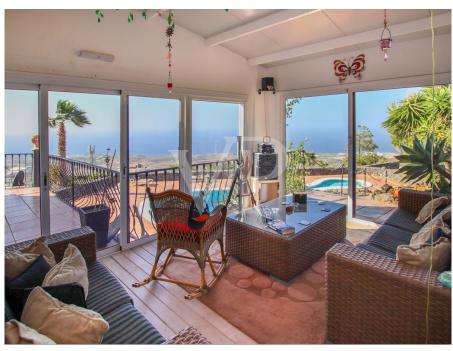

#### A first impression

This magnificent estate is located in a peaceful area with stunning sea views and panoramic views of the entire coast. The main house is distributed on two floors, both easily accessible and divided into separate residential units. The upper floor features a spacious fully equipped kitchen with a floating island that leads to the living room, surrounded by large windows opening to the terrace for enjoying the views. From the main living room, you can access four bedrooms, one with a private sink and another with an en-suite bathroom. The master bedroom connects to an office and also has a spacious en-suite bathroom. The back terrace includes a barbecue area, perfect for gatherings and family events. The ground floor has a garage for three cars, a large studio with a bathroom and separate kitchen, and a laundry room. Additionally, there is an independent bungalow on the property, consisting of a kitchen, bathroom, bedroom, and living room, with an outdoor area featuring a private jacuzzi. A spectacular property for living or investment due to its location and easy access.

#### Details of amenities

- Finca 5000m2 plot
- Mainhouse with an independent studio
- Separate bungalow for guests or to rent out
- Pool
- Sea views
- Airconditioning
- Garden
- Jaccuzzi
- Automatic irrigation system
- Built-in closets
- Garage