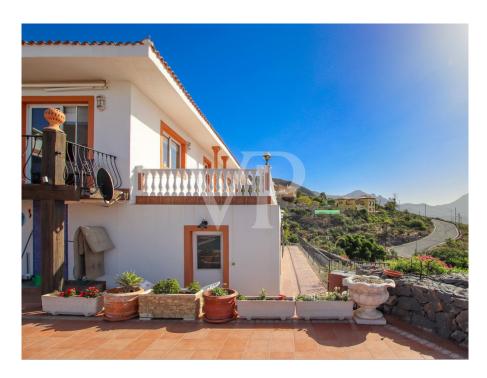

#### A first impression

This magnificent estate is located in a peaceful area with stunning sea views and panoramic views of the entire coast. The main house is distributed on two floors, both easily accessible and divided into separate residential units. The upper floor features a spacious fully equipped kitchen with a floating island that leads to the living room, surrounded by large windows opening to the terrace for enjoying the views. From the main living room, you can access four bedrooms, one with a private sink and another with an en-suite bathroom. The master bedroom connects to an office and also has a spacious en-suite bathroom. The back terrace includes a barbecue area, perfect for gatherings and family events. The ground floor has a garage for three cars, a large studio with a bathroom and separate kitchen, and a laundry room. Additionally, there is an independent bungalow on the property, consisting of a kitchen, bathroom, bedroom, and living room, with an outdoor area featuring a private jacuzzi. A spectacular property for living or investment due to its location and easy access.

#### Details of amenities

- Finca 5000m2 plot
- Mainhouse with an independent studio
- Separate bungalow for guests or to rent out
- Pool
- Sea views
- Airconditioning
- Garden
- Jaccuzzi
- Automatic irrigation system
- Built-in closets
- Garage