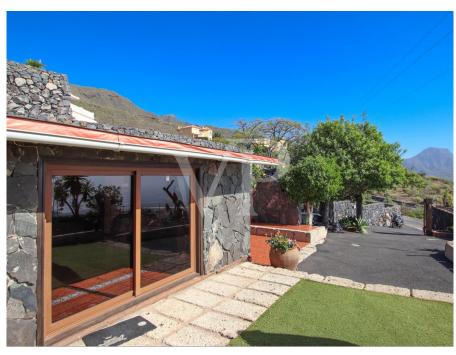

#### A first impression

This magnificent estate is located in a peaceful area with stunning sea views and panoramic views of the entire coast. The main house is distributed on two floors, both easily accessible and divided into separate residential units. The upper floor features a spacious fully equipped kitchen with a floating island that leads to the living room, surrounded by large windows opening to the terrace for enjoying the views. From the main living room, you can access four bedrooms, one with a private sink and another with an en-suite bathroom. The master bedroom connects to an office and also has a spacious en-suite bathroom. The back terrace includes a barbecue area, perfect for gatherings and family events. The ground floor has a garage for three cars, a large studio with a bathroom and separate kitchen, and a laundry room. Additionally, there is an independent bungalow on the property, consisting of a kitchen, bathroom, bedroom, and living room, with an outdoor area featuring a private jacuzzi. A spectacular property for living or investment due to its location and easy access.

#### Details of amenities

- Finca 5000m2 plot
- Mainhouse with an independent studio
- Separate bungalow for guests or to rent out
- Pool
- Sea views
- Airconditioning
- Garden
- Jaccuzzi
- Automatic irrigation system
- Built-in closets
- Garage