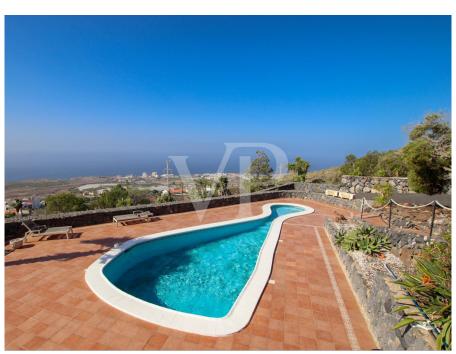

#### A first impression

This magnificent estate is located in a peaceful area with stunning sea views and panoramic views of the entire coast. The main house is distributed on two floors, both easily accessible and divided into separate residential units. The upper floor features a spacious fully equipped kitchen with a floating island that leads to the living room, surrounded by large windows opening to the terrace for enjoying the views. From the main living room, you can access four bedrooms, one with a private sink and another with an en-suite bathroom. The master bedroom connects to an office and also has a spacious en-suite bathroom. The back terrace includes a barbecue area, perfect for gatherings and family events. The ground floor has a garage for three cars, a large studio with a bathroom and separate kitchen, and a laundry room. Additionally, there is an independent bungalow on the property, consisting of a kitchen, bathroom, bedroom, and living room, with an outdoor area featuring a private jacuzzi. A spectacular property for living or investment due to its location and easy access.

#### Details of amenities

- Finca 5000m2 plot
- Mainhouse with an independent studio
- Separate bungalow for guests or to rent out
- Pool
- Sea views
- Airconditioning
- Garden
- Jaccuzzi
- Automatic irrigation system
- Built-in closets
- Garage