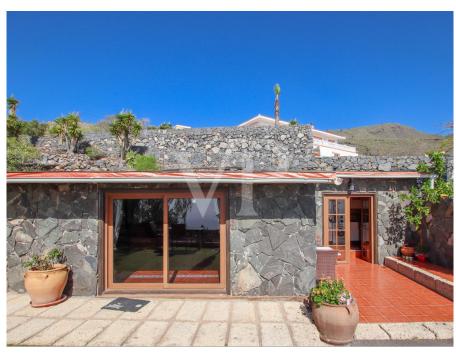

#### A first impression

This magnificent estate is located in a peaceful area with stunning sea views and panoramic views of the entire coast. The main house is distributed on two floors, both easily accessible and divided into separate residential units. The upper floor features a spacious fully equipped kitchen with a floating island that leads to the living room, surrounded by large windows opening to the terrace for enjoying the views. From the main living room, you can access four bedrooms, one with a private sink and another with an en-suite bathroom. The master bedroom connects to an office and also has a spacious en-suite bathroom. The back terrace includes a barbecue area, perfect for gatherings and family events. The ground floor has a garage for three cars, a large studio with a bathroom and separate kitchen, and a laundry room. Additionally, there is an independent bungalow on the property, consisting of a kitchen, bathroom, bedroom, and living room, with an outdoor area featuring a private jacuzzi. A spectacular property for living or investment due to its location and easy access.