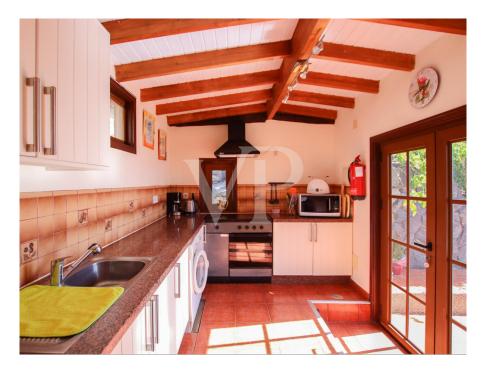

#### A first impression

This magnificent estate is located in a peaceful area with stunning sea views and panoramic views of the entire coast. The main house is distributed on two floors, both easily accessible and divided into separate residential units. The upper floor features a spacious fully equipped kitchen with a floating island that leads to the living room, surrounded by large windows opening to the terrace for enjoying the views. From the main living room, you can access four bedrooms, one with a private sink and another with an en-suite bathroom. The master bedroom connects to an office and also has a spacious en-suite bathroom. The back terrace includes a barbecue area, perfect for gatherings and family events. The ground floor has a garage for three cars, a large studio with a bathroom and separate kitchen, and a laundry room. Additionally, there is an independent bungalow on the property, consisting of a kitchen, bathroom, bedroom, and living room, with an outdoor area featuring a private jacuzzi. A spectacular property for living or investment due to its location and easy access.