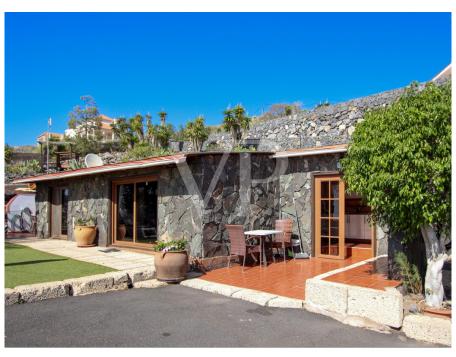

#### A first impression

This magnificent estate is located in a peaceful area with stunning sea views and panoramic views of the entire coast. The main house is distributed on two floors, both easily accessible and divided into separate residential units. The upper floor features a spacious fully equipped kitchen with a floating island that leads to the living room, surrounded by large windows opening to the terrace for enjoying the views. From the main living room, you can access four bedrooms, one with a private sink and another with an en-suite bathroom. The master bedroom connects to an office and also has a spacious en-suite bathroom. The back terrace includes a barbecue area, perfect for gatherings and family events. The ground floor has a garage for three cars, a large studio with a bathroom and separate kitchen, and a laundry room. Additionally, there is an independent bungalow on the property, consisting of a kitchen, bathroom, bedroom, and living room, with an outdoor area featuring a private jacuzzi. A spectacular property for living or investment due to its location and easy access.

#### Details of amenities

- Finca 5000m2 plot
- Mainhouse with an independent studio
- Separate bungalow for guests or to rent out
- Pool
- Sea views
- Airconditioning
- Garden
- Jaccuzzi
- Automatic irrigation system
- Built-in closets
- Garage