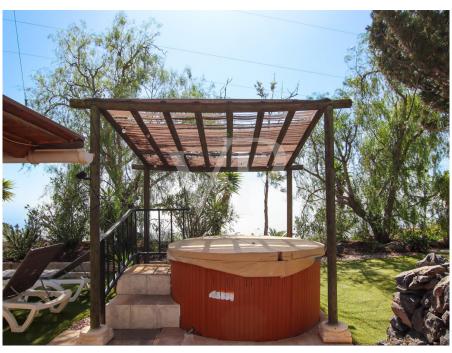

#### A first impression

This magnificent estate is located in a peaceful area with stunning sea views and panoramic views of the entire coast. The main house is distributed on two floors, both easily accessible and divided into separate residential units. The upper floor features a spacious fully equipped kitchen with a floating island that leads to the living room, surrounded by large windows opening to the terrace for enjoying the views. From the main living room, you can access four bedrooms, one with a private sink and another with an en-suite bathroom. The master bedroom connects to an office and also has a spacious en-suite bathroom. The back terrace includes a barbecue area, perfect for gatherings and family events. The ground floor has a garage for three cars, a large studio with a bathroom and separate kitchen, and a laundry room. Additionally, there is an independent bungalow on the property, consisting of a kitchen, bathroom, bedroom, and living room, with an outdoor area featuring a private jacuzzi. A spectacular property for living or investment due to its location and easy access.

#### Details of amenities

- Finca 5000m2 plot
- Mainhouse with an independent studio
- Separate bungalow for guests or to rent out
- Pool
- Sea views
- Airconditioning
- Garden
- Jaccuzzi
- Automatic irrigation system
- Built-in closets
- Garage