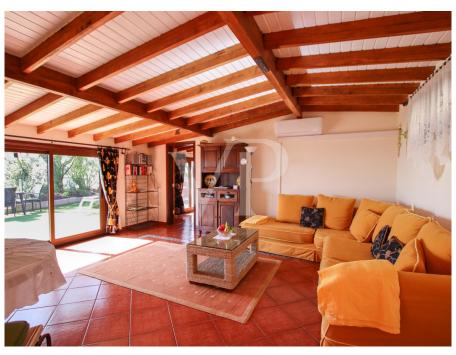

#### A first impression

This magnificent estate is located in a peaceful area with stunning sea views and panoramic views of the entire coast. The main house is distributed on two floors, both easily accessible and divided into separate residential units. The upper floor features a spacious fully equipped kitchen with a floating island that leads to the living room, surrounded by large windows opening to the terrace for enjoying the views. From the main living room, you can access four bedrooms, one with a private sink and another with an en-suite bathroom. The master bedroom connects to an office and also has a spacious en-suite bathroom. The back terrace includes a barbecue area, perfect for gatherings and family events. The ground floor has a garage for three cars, a large studio with a bathroom and separate kitchen, and a laundry room. Additionally, there is an independent bungalow on the property, consisting of a kitchen, bathroom, bedroom, and living room, with an outdoor area featuring a private jacuzzi. A spectacular property for living or investment due to its location and easy access.