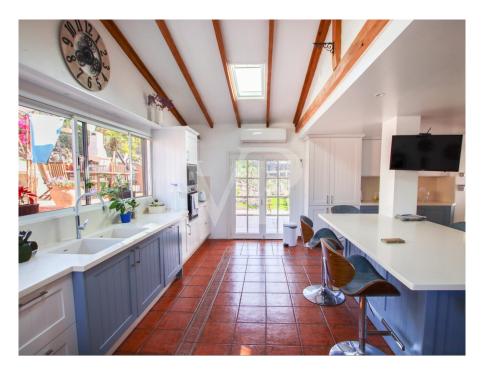

#### A first impression

This magnificent estate is located in a peaceful area with stunning sea views and panoramic views of the entire coast. The main house is distributed on two floors, both easily accessible and divided into separate residential units. The upper floor features a spacious fully equipped kitchen with a floating island that leads to the living room, surrounded by large windows opening to the terrace for enjoying the views. From the main living room, you can access four bedrooms, one with a private sink and another with an en-suite bathroom. The master bedroom connects to an office and also has a spacious en-suite bathroom. The back terrace includes a barbecue area, perfect for gatherings and family events. The ground floor has a garage for three cars, a large studio with a bathroom and separate kitchen, and a laundry room. Additionally, there is an independent bungalow on the property, consisting of a kitchen, bathroom, bedroom, and living room, with an outdoor area featuring a private jacuzzi. A spectacular property for living or investment due to its location and easy access.