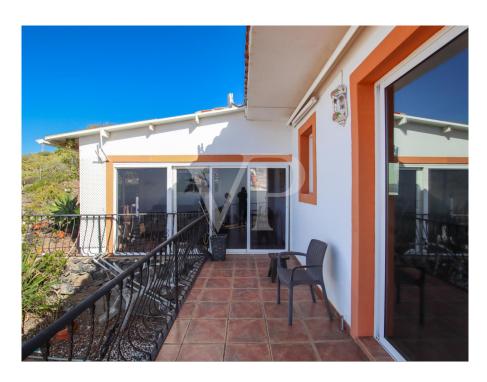

#### A first impression

This magnificent estate is located in a peaceful area with stunning sea views and panoramic views of the entire coast. The main house is distributed on two floors, both easily accessible and divided into separate residential units. The upper floor features a spacious fully equipped kitchen with a floating island that leads to the living room, surrounded by large windows opening to the terrace for enjoying the views. From the main living room, you can access four bedrooms, one with a private sink and another with an en-suite bathroom. The master bedroom connects to an office and also has a spacious en-suite bathroom. The back terrace includes a barbecue area, perfect for gatherings and family events. The ground floor has a garage for three cars, a large studio with a bathroom and separate kitchen, and a laundry room. Additionally, there is an independent bungalow on the property, consisting of a kitchen, bathroom, bedroom, and living room, with an outdoor area featuring a private jacuzzi. A spectacular property for living or investment due to its location and easy access.