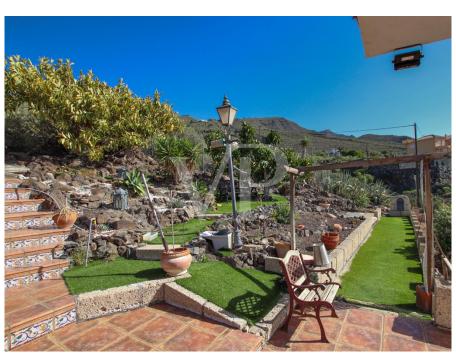

#### A first impression

This magnificent estate is located in a peaceful area with stunning sea views and panoramic views of the entire coast. The main house is distributed on two floors, both easily accessible and divided into separate residential units. The upper floor features a spacious fully equipped kitchen with a floating island that leads to the living room, surrounded by large windows opening to the terrace for enjoying the views. From the main living room, you can access four bedrooms, one with a private sink and another with an en-suite bathroom. The master bedroom connects to an office and also has a spacious en-suite bathroom. The back terrace includes a barbecue area, perfect for gatherings and family events. The ground floor has a garage for three cars, a large studio with a bathroom and separate kitchen, and a laundry room. Additionally, there is an independent bungalow on the property, consisting of a kitchen, bathroom, bedroom, and living room, with an outdoor area featuring a private jacuzzi. A spectacular property for living or investment due to its location and easy access.

#### Details of amenities

- Finca 5000m2 plot
- Mainhouse with an independent studio
- Separate bungalow for guests or to rent out
- Pool
- Sea views
- Airconditioning
- Garden
- Jaccuzzi
- Automatic irrigation system
- Built-in closets
- Garage