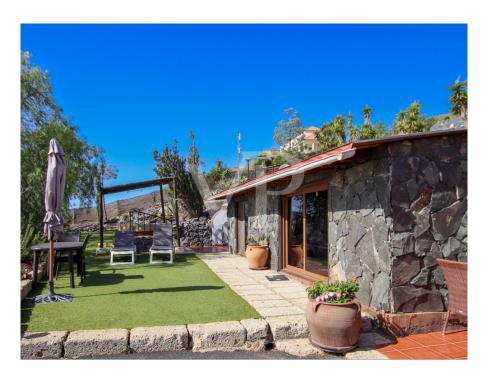

#### A first impression

This magnificent estate is located in a peaceful area with stunning sea views and panoramic views of the entire coast. The main house is distributed on two floors, both easily accessible and divided into separate residential units. The upper floor features a spacious fully equipped kitchen with a floating island that leads to the living room, surrounded by large windows opening to the terrace for enjoying the views. From the main living room, you can access four bedrooms, one with a private sink and another with an en-suite bathroom. The master bedroom connects to an office and also has a spacious en-suite bathroom. The back terrace includes a barbecue area, perfect for gatherings and family events. The ground floor has a garage for three cars, a large studio with a bathroom and separate kitchen, and a laundry room. Additionally, there is an independent bungalow on the property, consisting of a kitchen, bathroom, bedroom, and living room, with an outdoor area featuring a private jacuzzi. A spectacular property for living or investment due to its location and easy access.

#### Details of amenities

- Finca 5000m2 plot
- Mainhouse with an independent studio
- Separate bungalow for guests or to rent out
- Pool
- Sea views
- Airconditioning
- Garden
- Jaccuzzi
- Automatic irrigation system
- Built-in closets
- Garage