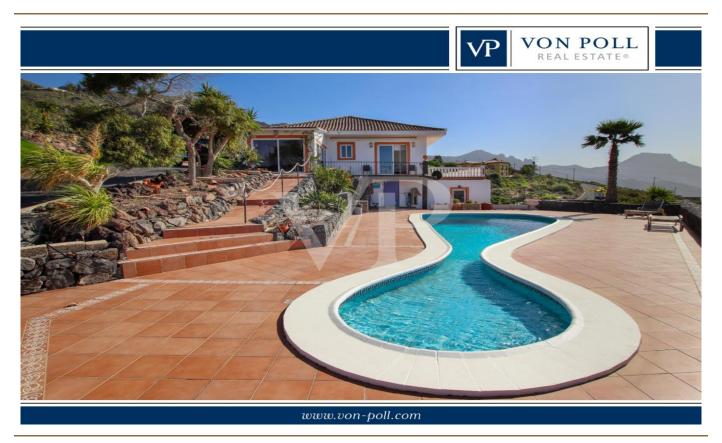

#### A first impression

This magnificent estate is located in a peaceful area with stunning sea views and panoramic views of the entire coast. The main house is distributed on two floors, both easily accessible and divided into separate residential units. The upper floor features a spacious fully equipped kitchen with a floating island that leads to the living room, surrounded by large windows opening to the terrace for enjoying the views. From the main living room, you can access four bedrooms, one with a private sink and another with an en-suite bathroom. The master bedroom connects to an office and also has a spacious en-suite bathroom. The back terrace includes a barbecue area, perfect for gatherings and family events. The ground floor has a garage for three cars, a large studio with a bathroom and separate kitchen, and a laundry room. Additionally, there is an independent bungalow on the property, consisting of a kitchen, bathroom, bedroom, and living room, with an outdoor area featuring a private jacuzzi. A spectacular property for living or investment due to its location and easy access.

#### Details of amenities

- Finca 5000m2 plot
- Mainhouse with an independent studio
- Separate bungalow for guests or to rent out
- Pool
- Sea views
- Airconditioning
- Garden
- Jaccuzzi
- Automatic irrigation system
- Built-in closets
- Garage