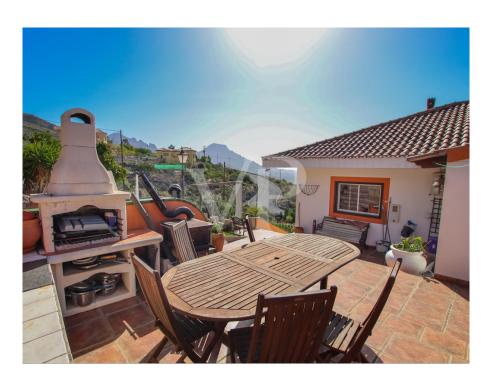

#### A first impression

This magnificent estate is located in a peaceful area with stunning sea views and panoramic views of the entire coast. The main house is distributed on two floors, both easily accessible and divided into separate residential units. The upper floor features a spacious fully equipped kitchen with a floating island that leads to the living room, surrounded by large windows opening to the terrace for enjoying the views. From the main living room, you can access four bedrooms, one with a private sink and another with an en-suite bathroom. The master bedroom connects to an office and also has a spacious en-suite bathroom. The back terrace includes a barbecue area, perfect for gatherings and family events. The ground floor has a garage for three cars, a large studio with a bathroom and separate kitchen, and a laundry room. Additionally, there is an independent bungalow on the property, consisting of a kitchen, bathroom, bedroom, and living room, with an outdoor area featuring a private jacuzzi. A spectacular property for living or investment due to its location and easy access.

#### Details of amenities

- Finca 5000m2 plot
- Mainhouse with an independent studio
- Separate bungalow for guests or to rent out
- Pool
- Sea views
- Airconditioning
- Garden
- Jaccuzzi
- Automatic irrigation system
- Built-in closets
- Garage