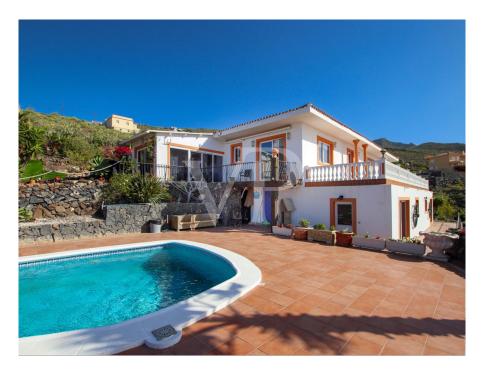

#### A first impression

This magnificent estate is located in a peaceful area with stunning sea views and panoramic views of the entire coast. The main house is distributed on two floors, both easily accessible and divided into separate residential units. The upper floor features a spacious fully equipped kitchen with a floating island that leads to the living room, surrounded by large windows opening to the terrace for enjoying the views. From the main living room, you can access four bedrooms, one with a private sink and another with an en-suite bathroom. The master bedroom connects to an office and also has a spacious en-suite bathroom. The back terrace includes a barbecue area, perfect for gatherings and family events. The ground floor has a garage for three cars, a large studio with a bathroom and separate kitchen, and a laundry room. Additionally, there is an independent bungalow on the property, consisting of a kitchen, bathroom, bedroom, and living room, with an outdoor area featuring a private jacuzzi. A spectacular property for living or investment due to its location and easy access.

#### Details of amenities

- Finca 5000m2 plot
- Mainhouse with an independent studio
- Separate bungalow for guests or to rent out
- Pool
- Sea views
- Airconditioning
- Garden
- Jaccuzzi
- Automatic irrigation system
- Built-in closets
- Garage