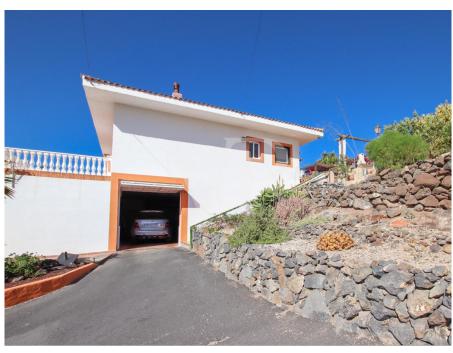

#### A first impression

This magnificent estate is located in a peaceful area with stunning sea views and panoramic views of the entire coast. The main house is distributed on two floors, both easily accessible and divided into separate residential units. The upper floor features a spacious fully equipped kitchen with a floating island that leads to the living room, surrounded by large windows opening to the terrace for enjoying the views. From the main living room, you can access four bedrooms, one with a private sink and another with an en-suite bathroom. The master bedroom connects to an office and also has a spacious en-suite bathroom. The back terrace includes a barbecue area, perfect for gatherings and family events. The ground floor has a garage for three cars, a large studio with a bathroom and separate kitchen, and a laundry room. Additionally, there is an independent bungalow on the property, consisting of a kitchen, bathroom, bedroom, and living room, with an outdoor area featuring a private jacuzzi. A spectacular property for living or investment due to its location and easy access.

#### Details of amenities

- Finca 5000m2 plot
- Mainhouse with an independent studio
- Separate bungalow for guests or to rent out
- Pool
- Sea views
- Airconditioning
- Garden
- Jaccuzzi
- Automatic irrigation system
- Built-in closets
- Garage