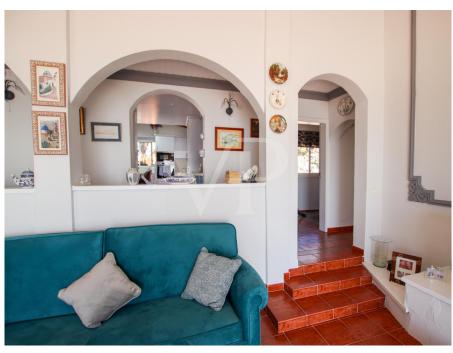

#### A first impression

This magnificent estate is located in a peaceful area with stunning sea views and panoramic views of the entire coast. The main house is distributed on two floors, both easily accessible and divided into separate residential units. The upper floor features a spacious fully equipped kitchen with a floating island that leads to the living room, surrounded by large windows opening to the terrace for enjoying the views. From the main living room, you can access four bedrooms, one with a private sink and another with an en-suite bathroom. The master bedroom connects to an office and also has a spacious en-suite bathroom. The back terrace includes a barbecue area, perfect for gatherings and family events. The ground floor has a garage for three cars, a large studio with a bathroom and separate kitchen, and a laundry room. Additionally, there is an independent bungalow on the property, consisting of a kitchen, bathroom, bedroom, and living room, with an outdoor area featuring a private jacuzzi. A spectacular property for living or investment due to its location and easy access.