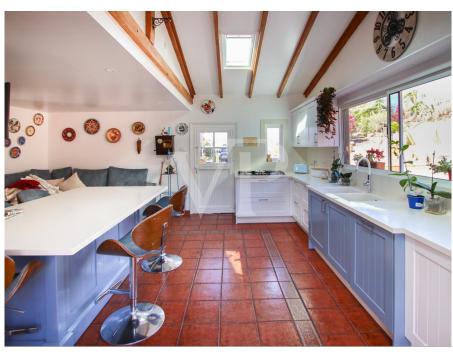

#### A first impression

This magnificent estate is located in a peaceful area with stunning sea views and panoramic views of the entire coast. The main house is distributed on two floors, both easily accessible and divided into separate residential units. The upper floor features a spacious fully equipped kitchen with a floating island that leads to the living room, surrounded by large windows opening to the terrace for enjoying the views. From the main living room, you can access four bedrooms, one with a private sink and another with an en-suite bathroom. The master bedroom connects to an office and also has a spacious en-suite bathroom. The back terrace includes a barbecue area, perfect for gatherings and family events. The ground floor has a garage for three cars, a large studio with a bathroom and separate kitchen, and a laundry room. Additionally, there is an independent bungalow on the property, consisting of a kitchen, bathroom, bedroom, and living room, with an outdoor area featuring a private jacuzzi. A spectacular property for living or investment due to its location and easy access.