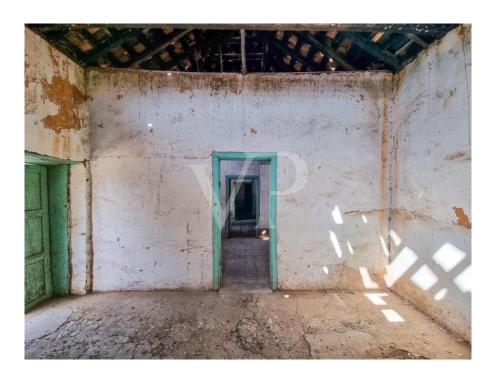

#### A first impression

This emblematic house, built in 1920 and located in Vilaflor, one of the highest villages in Spain, is a great architectural treasure. This property offers many possibilities and is highly attractive to potential investors, as there is the possibility of transforming it into a small hotel that would combine historical elegance with modern comforts. With three floors, the property features distinctive early 20th-century architecture that has been meticulously preserved. It boasts a total of ten bedrooms, each with an ensuite bathroom, various multipurpose rooms, a reception area, and a magnificent inner courtyard. Striking a balance between the opulence of the past and contemporary conveniences, the house presents itself as a tranquil retreat, providing guests with a unique and immersive historical experience. It formerly operated as the old Casino de Vilaflor, a true gem in the village's history and a highly interesting attraction for the future. Contact us to schedule an appointment to visit this magnificent property.

#### Details of amenities

- Emblematic house in the historic center of Vilaflor
- To be renovated
- 9 bedrooms
- 3 floors
- Ideal for a boutique hotel or a refuge for high mountain athletes
- Sea view and mountain views