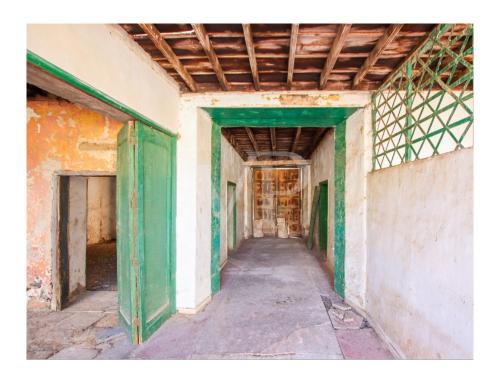

#### A first impression

This emblematic house, built in 1920 and located in Vilaflor, one of the highest villages in Spain, is a great architectural treasure. This property offers many possibilities and is highly attractive to potential investors, as there is the possibility of transforming it into a small hotel that would combine historical elegance with modern comforts. With three floors, the property features distinctive early 20th-century architecture that has been meticulously preserved. It boasts a total of ten bedrooms, each with an ensuite bathroom, various multipurpose rooms, a reception area, and a magnificent inner courtyard. Striking a balance between the opulence of the past and contemporary conveniences, the house presents itself as a tranquil retreat, providing guests with a unique and immersive historical experience. It formerly operated as the old Casino de Vilaflor, a true gem in the village's history and a highly interesting attraction for the future. Contact us to schedule an appointment to visit this magnificent property.