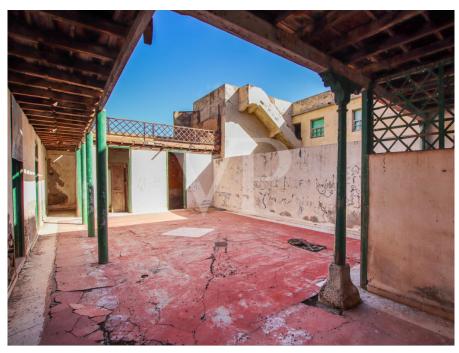

#### A first impression

This emblematic house, built in 1920 and located in Vilaflor, one of the highest villages in Spain, is a great architectural treasure. This property offers many possibilities and is highly attractive to potential investors, as there is the possibility of transforming it into a small hotel that would combine historical elegance with modern comforts. With three floors, the property features distinctive early 20th-century architecture that has been meticulously preserved. It boasts a total of ten bedrooms, each with an ensuite bathroom, various multipurpose rooms, a reception area, and a magnificent inner courtyard. Striking a balance between the opulence of the past and contemporary conveniences, the house presents itself as a tranquil retreat, providing guests with a unique and immersive historical experience. It formerly operated as the old Casino de Vilaflor, a true gem in the village's history and a highly interesting attraction for the future. Contact us to schedule an appointment to visit this magnificent property.