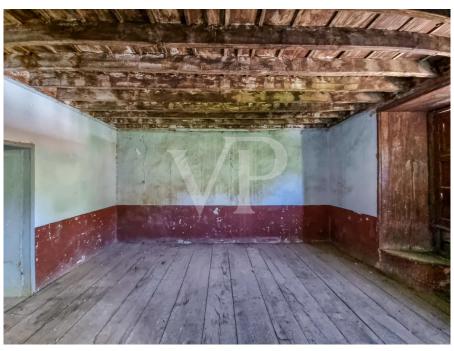

#### A first impression

This emblematic house, built in 1920 and located in Vilaflor, one of the highest villages in Spain, is a great architectural treasure. This property offers many possibilities and is highly attractive to potential investors, as there is the possibility of transforming it into a small hotel that would combine historical elegance with modern comforts. With three floors, the property features distinctive early 20th-century architecture that has been meticulously preserved. It boasts a total of ten bedrooms, each with an ensuite bathroom, various multipurpose rooms, a reception area, and a magnificent inner courtyard. Striking a balance between the opulence of the past and contemporary conveniences, the house presents itself as a tranquil retreat, providing guests with a unique and immersive historical experience. It formerly operated as the old Casino de Vilaflor, a true gem in the village's history and a highly interesting attraction for the future. Contact us to schedule an appointment to visit this magnificent property.