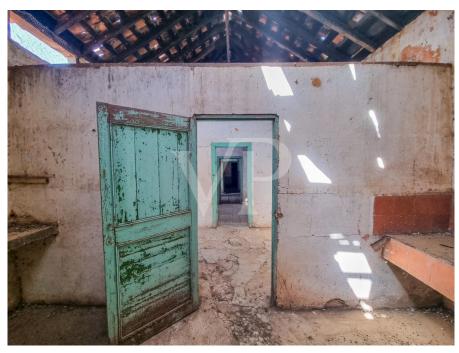

#### A first impression

This emblematic house, built in 1920 and located in Vilaflor, one of the highest villages in Spain, is a great architectural treasure. This property offers many possibilities and is highly attractive to potential investors, as there is the possibility of transforming it into a small hotel that would combine historical elegance with modern comforts. With three floors, the property features distinctive early 20th-century architecture that has been meticulously preserved. It boasts a total of ten bedrooms, each with an ensuite bathroom, various multipurpose rooms, a reception area, and a magnificent inner courtyard. Striking a balance between the opulence of the past and contemporary conveniences, the house presents itself as a tranquil retreat, providing guests with a unique and immersive historical experience. It formerly operated as the old Casino de Vilaflor, a true gem in the village's history and a highly interesting attraction for the future. Contact us to schedule an appointment to visit this magnificent property.

#### Details of amenities

- Emblematic house in the historic center of Vilaflor
- To be renovated
- 9 bedrooms
- 3 floors
- Ideal for a boutique hotel or a refuge for high mountain athletes
- Sea view and mountain views