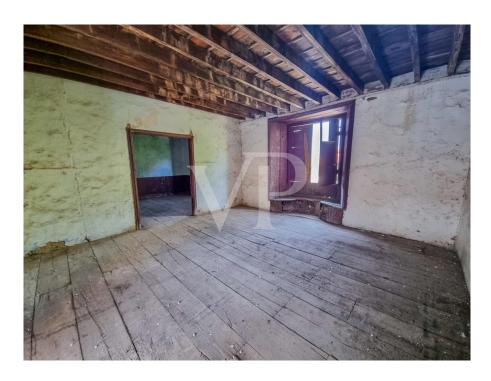

#### A first impression

This emblematic house, built in 1920 and located in Vilaflor, one of the highest villages in Spain, is a great architectural treasure. This property offers many possibilities and is highly attractive to potential investors, as there is the possibility of transforming it into a small hotel that would combine historical elegance with modern comforts. With three floors, the property features distinctive early 20th-century architecture that has been meticulously preserved. It boasts a total of ten bedrooms, each with an ensuite bathroom, various multipurpose rooms, a reception area, and a magnificent inner courtyard. Striking a balance between the opulence of the past and contemporary conveniences, the house presents itself as a tranquil retreat, providing guests with a unique and immersive historical experience. It formerly operated as the old Casino de Vilaflor, a true gem in the village's history and a highly interesting attraction for the future. Contact us to schedule an appointment to visit this magnificent property.