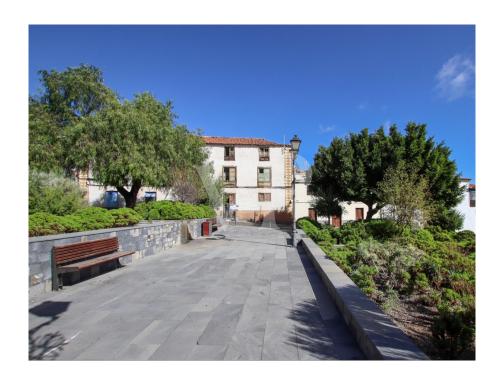

#### All about the location

Vilaflor is a picturesque village located in Tenerife. It sits at an altitude of approximately 1,400 meters above sea level, making it the highest village in Tenerife. The climate in Vilaflor is mild and pleasant, with mild temperatures in the summer and cooler temperatures in the winter. The landscape around the village is characterized by pine forests and orchards. Vilaflor is known for its traditional architecture, with whitewashed houses and roofs made of red tiles. The narrow streets of the village lead to an imposing church. The surroundings of Vilaflor are a popular destination for hikers and nature lovers, as there are many well-marked hiking trails that lead through the surrounding forests and mountains. Overall, Vilaflor is a quiet and peaceful village, far from mass tourism. The Tenerife South International Airport can be reached by car in 30 minutes.