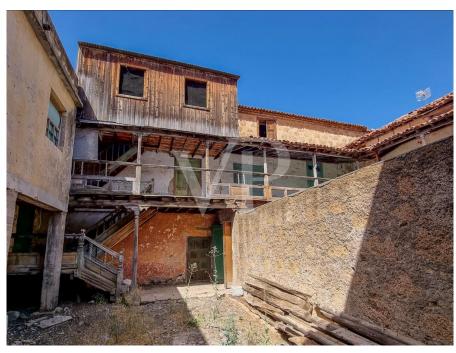

#### A first impression

This emblematic house, built in 1920 and located in Vilaflor, one of the highest villages in Spain, is a great architectural treasure. This property offers many possibilities and is highly attractive to potential investors, as there is the possibility of transforming it into a small hotel that would combine historical elegance with modern comforts. With three floors, the property features distinctive early 20th-century architecture that has been meticulously preserved. It boasts a total of ten bedrooms, each with an ensuite bathroom, various multipurpose rooms, a reception area, and a magnificent inner courtyard. Striking a balance between the opulence of the past and contemporary conveniences, the house presents itself as a tranquil retreat, providing guests with a unique and immersive historical experience. It formerly operated as the old Casino de Vilaflor, a true gem in the village's history and a highly interesting attraction for the future. Contact us to schedule an appointment to visit this magnificent property.