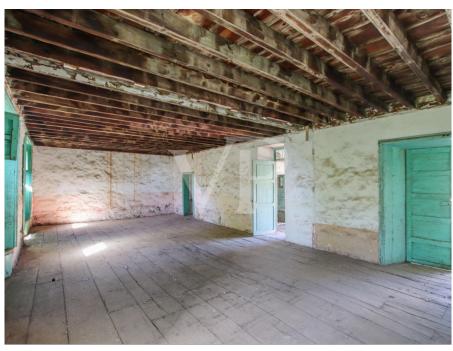

#### A first impression

This emblematic house, built in 1920 and located in Vilaflor, one of the highest villages in Spain, is a great architectural treasure. This property offers many possibilities and is highly attractive to potential investors, as there is the possibility of transforming it into a small hotel that would combine historical elegance with modern comforts. With three floors, the property features distinctive early 20th-century architecture that has been meticulously preserved. It boasts a total of ten bedrooms, each with an ensuite bathroom, various multipurpose rooms, a reception area, and a magnificent inner courtyard. Striking a balance between the opulence of the past and contemporary conveniences, the house presents itself as a tranquil retreat, providing guests with a unique and immersive historical experience. It formerly operated as the old Casino de Vilaflor, a true gem in the village's history and a highly interesting attraction for the future. Contact us to schedule an appointment to visit this magnificent property.