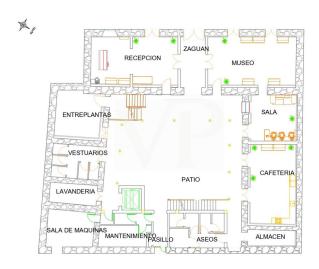

### Floor plans

This floor plan is not to scale. The documents were given to us by the client. For this reason, we cannot guarantee the accuracy of the information.

#### A first impression

This emblematic house, built in 1920 and located in Vilaflor, one of the highest villages in Spain, is a great architectural treasure. This property offers many possibilities and is highly attractive to potential investors, as there is the possibility of transforming it into a small hotel that would combine historical elegance with modern comforts. With three floors, the property features distinctive early 20th-century architecture that has been meticulously preserved. It boasts a total of ten bedrooms, each with an ensuite bathroom, various multipurpose rooms, a reception area, and a magnificent inner courtyard. Striking a balance between the opulence of the past and contemporary conveniences, the house presents itself as a tranquil retreat, providing guests with a unique and immersive historical experience. It formerly operated as the old Casino de Vilaflor, a true gem in the village's history and a highly interesting attraction for the future. Contact us to schedule an appointment to visit this magnificent property.