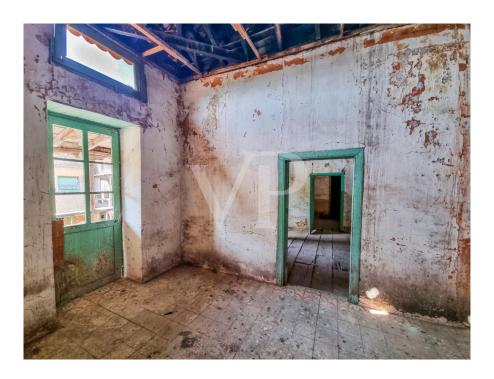

#### A first impression

This emblematic house, built in 1920 and located in Vilaflor, one of the highest villages in Spain, is a great architectural treasure. This property offers many possibilities and is highly attractive to potential investors, as there is the possibility of transforming it into a small hotel that would combine historical elegance with modern comforts. With three floors, the property features distinctive early 20th-century architecture that has been meticulously preserved. It boasts a total of ten bedrooms, each with an ensuite bathroom, various multipurpose rooms, a reception area, and a magnificent inner courtyard. Striking a balance between the opulence of the past and contemporary conveniences, the house presents itself as a tranquil retreat, providing guests with a unique and immersive historical experience. It formerly operated as the old Casino de Vilaflor, a true gem in the village's history and a highly interesting attraction for the future. Contact us to schedule an appointment to visit this magnificent property.

#### Details of amenities

- Emblematic house in the historic center of Vilaflor
- To be renovated
- 9 bedrooms
- 3 floors
- Ideal for a boutique hotel or a refuge for high mountain athletes
- Sea view and mountain views