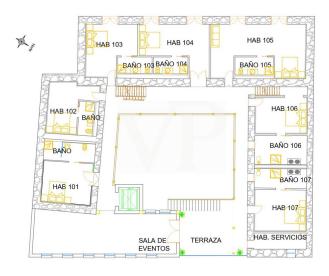

### Floor plans

This floor plan is not to scale. The documents were given to us by the client. For this reason, we cannot guarantee the accuracy of the information.

#### A first impression

This emblematic house, built in 1920 and located in Vilaflor, one of the highest villages in Spain, is a great architectural treasure. This property offers many possibilities and is highly attractive to potential investors, as there is the possibility of transforming it into a small hotel that would combine historical elegance with modern comforts. With three floors, the property features distinctive early 20th-century architecture that has been meticulously preserved. It boasts a total of ten bedrooms, each with an ensuite bathroom, various multipurpose rooms, a reception area, and a magnificent inner courtyard. Striking a balance between the opulence of the past and contemporary conveniences, the house presents itself as a tranquil retreat, providing guests with a unique and immersive historical experience. It formerly operated as the old Casino de Vilaflor, a true gem in the village's history and a highly interesting attraction for the future. Contact us to schedule an appointment to visit this magnificent property.