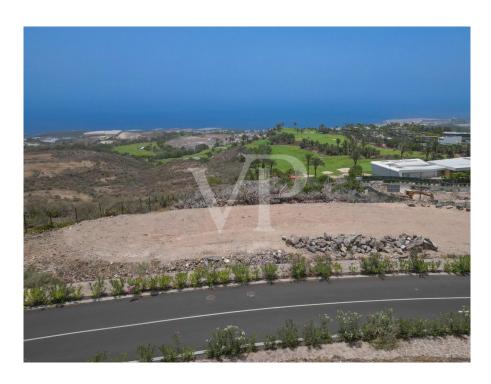

### A first impression

We are pleased to present you an exciting investment opportunity in Abama, en exclusive and high class area in the south of Tenerife. This plot offers the possibility to build up to two luxury villas with sea views, turning it to an excellent choice for those looking for their own residence or for those who wish to invest in the real estate market. The plot extends on a area of 1,128 m2 with a building capacity of 40%, allowing a maximum construction area of 446 m2 over two floors. In addition a basement with a garage and entertainment room can be built, offering versatile design and distribution possibilities. The location of the plot offers one of the best views that can be found in the 5\* Abama Resort. You can enjoy incredible views of the Atlantic Ocean, the island of La Gomera, and fantastic sunsets, adding additional value to the property. Don't miss the opportunity to become the owner of an exclusive property in one of the most sought-after areas of the island. Contact us today for more information and to secure your investment in Abama!

- Amazing views of the Atlantic Ocean

- Fantastic sunsets