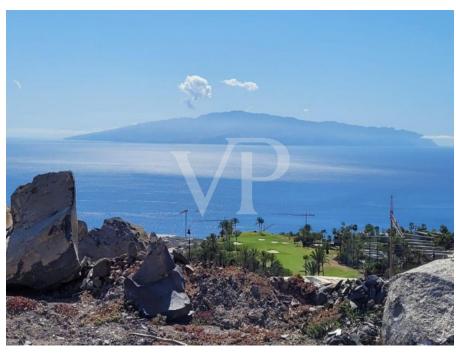

### A first impression

We are pleased to present you an exciting investment opportunity in Abama, en exclusive and high class area in the south of Tenerife. This plot offers the possibility to build up to two luxury villas with sea views, turning it to an excellent choice for those looking for their own residence or for those who wish to invest in the real estate market. The plot extends on a area of 1,128 m2 with a building capacity of 40%, allowing a maximum construction area of 446 m2 over two floors. In addition a basement with a garage and entertainment room can be built, offering versatile design and distribution possibilities. The location of the plot offers one of the best views that can be found in the 5\* Abama Resort. You can enjoy incredible views of the Atlantic Ocean, the island of La Gomera, and fantastic sunsets, adding additional value to the property. Don't miss the opportunity to become the owner of an exclusive property in one of the most sought-after areas of the island. Contact us today for more information and to secure your investment in Abama!

- Amazing views of the Atlantic Ocean

- Fantastic sunsets