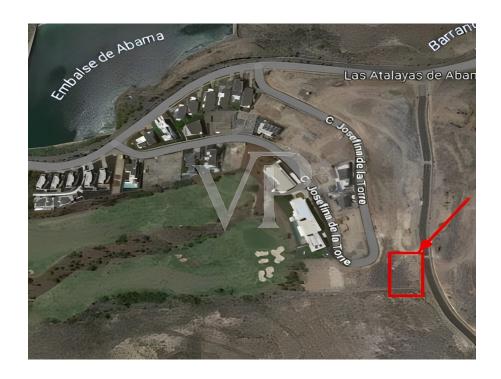

### A first impression

We are pleased to present you an exciting investment opportunity in Abama, en exclusive and high class area in the south of Tenerife. This plot offers the possibility to build up to two luxury villas with sea views, turning it to an excellent choice for those looking for their own residence or for those who wish to invest in the real estate market. The plot extends on a area of 1,128 m2 with a building capacity of 40%, allowing a maximum construction area of 446 m2 over two floors. In addition a basement with a garage and entertainment room can be built, offering versatile design and distribution possibilities. The location of the plot offers one of the best views that can be found in the 5\* Abama Resort. You can enjoy incredible views of the Atlantic Ocean, the island of La Gomera, and fantastic sunsets, adding additional value to the property. Don't miss the opportunity to become the owner of an exclusive property in one of the most sought-after areas of the island. Contact us today for more information and to secure your investment in Abama!

### Details of amenities

- Plot surface: 1,200 m2

Sold with projectBuildable: 40%

- Maximum construction area: 446 m2

- Number of floors: 2 floors + basement (469 m2 approx )

- Possibility of dividing the plot in two and building two luxury villas.