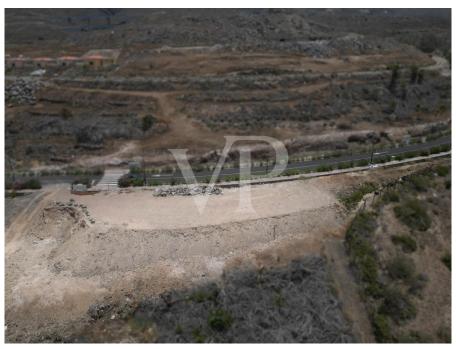

### A first impression

We are pleased to present you an exciting investment opportunity in Abama, en exclusive and high class area in the south of Tenerife. This plot offers the possibility to build up to two luxury villas with sea views, turning it to an excellent choice for those looking for their own residence or for those who wish to invest in the real estate market. The plot extends on a area of 1,128 m2 with a building capacity of 40%, allowing a maximum construction area of 446 m2 over two floors. In addition a basement with a garage and entertainment room can be built, offering versatile design and distribution possibilities. The location of the plot offers one of the best views that can be found in the 5\* Abama Resort. You can enjoy incredible views of the Atlantic Ocean, the island of La Gomera, and fantastic sunsets, adding additional value to the property. Don't miss the opportunity to become the owner of an exclusive property in one of the most sought-after areas of the island. Contact us today for more information and to secure your investment in Abama!

### Details of amenities

- Plot surface: 1,200 m2

Sold with projectBuildable: 40%

- Maximum construction area: 446 m2

- Number of floors: 2 floors + basement (469 m2 approx )

- Possibility of dividing the plot in two and building two luxury villas.