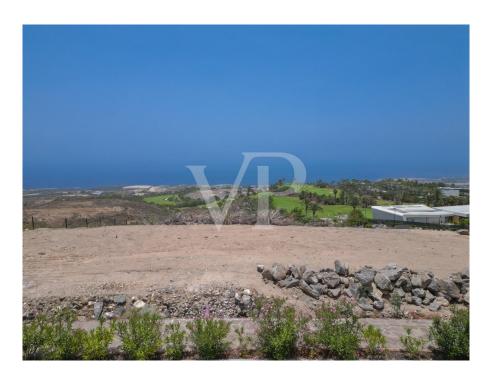

### A first impression

We are pleased to present you an exciting investment opportunity in Abama, en exclusive and high class area in the south of Tenerife. This plot offers the possibility to build up to two luxury villas with sea views, turning it to an excellent choice for those looking for their own residence or for those who wish to invest in the real estate market. The plot extends on a area of 1,128 m2 with a building capacity of 40%, allowing a maximum construction area of 446 m2 over two floors. In addition a basement with a garage and entertainment room can be built, offering versatile design and distribution possibilities. The location of the plot offers one of the best views that can be found in the 5\* Abama Resort. You can enjoy incredible views of the Atlantic Ocean, the island of La Gomera, and fantastic sunsets, adding additional value to the property. Don't miss the opportunity to become the owner of an exclusive property in one of the most sought-after areas of the island. Contact us today for more information and to secure your investment in Abama!

- Amazing views of the Atlantic Ocean

- Fantastic sunsets