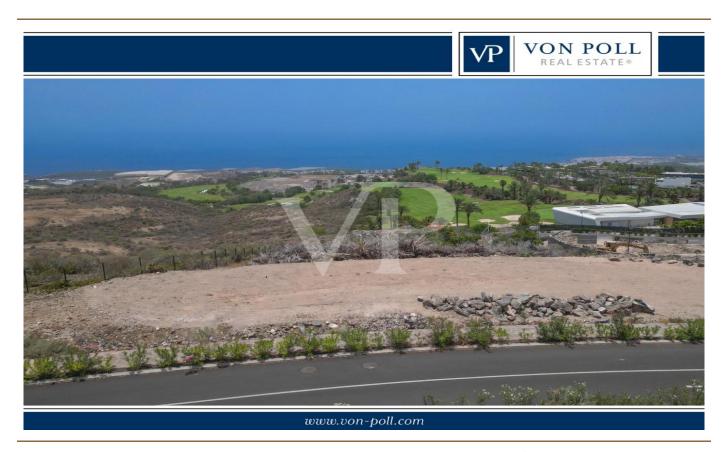

### A first impression

We are pleased to present you an exciting investment opportunity in Abama, en exclusive and high class area in the south of Tenerife. This plot offers the possibility to build up to two luxury villas with sea views, turning it to an excellent choice for those looking for their own residence or for those who wish to invest in the real estate market. The plot extends on a area of 1,128 m2 with a building capacity of 40%, allowing a maximum construction area of 446 m2 over two floors. In addition a basement with a garage and entertainment room can be built, offering versatile design and distribution possibilities. The location of the plot offers one of the best views that can be found in the 5\* Abama Resort. You can enjoy incredible views of the Atlantic Ocean, the island of La Gomera, and fantastic sunsets, adding additional value to the property. Don't miss the opportunity to become the owner of an exclusive property in one of the most sought-after areas of the island. Contact us today for more information and to secure your investment in Abama!

- Amazing views of the Atlantic Ocean

- Fantastic sunsets