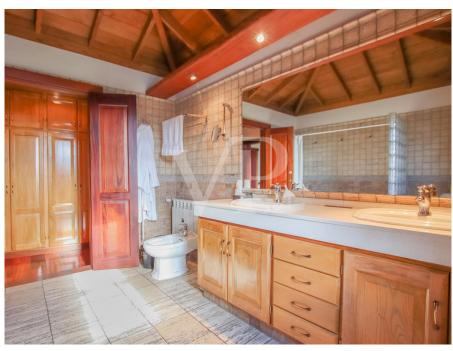

#### A first impression

Welcome to this stunning renovated rustic house located in the charming town of Vilaflor. The house has been beautifully renovated, blending traditional wooden features with modern amenities to create a unique and inviting atmosphere. The ground floor features a cozy living room with a fireplace, perfect for relaxed evenings. The fully equipped kitchen is spacious and bright, with modern appliances and ample counter space. On this floor you will also find one bedroom and bathroom and a unique bodega to store the delicious canarian wines. This floor has access to the incredible terrace and garden which offers breathtaking views over the mountains. The terrace also offers a separate apartment, perfect for having friends and family over. Upstairs, you'll find two comfortable bedrooms and one large bathroom, providing a spa-like retreat. The highlight on this floor is the massive living room in which you can admire the high quality of the materials. Outside, the property features a large terrain with fruit trees, creating a peaceful and serene oasis. You can relax in the shade of a tree, take a stroll through the garden, or simply enjoy the fresh air and stunning mountain views.

#### Details of amenities

- Fully renovated rustic house
- Two floors
- Four bedrooms
- Three Bathrooms
- Large terrace with storage space and separate living area
- Idyllic garden with almond trees
- Water fountain
- Bodega
- Fireplace
- Heating
- Wood oven
- Water tank
- 24 Hour video security