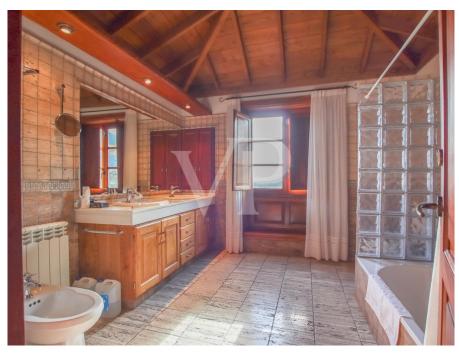

#### A first impression

Welcome to this stunning renovated rustic house located in the charming town of Vilaflor. The house has been beautifully renovated, blending traditional wooden features with modern amenities to create a unique and inviting atmosphere. The ground floor features a cozy living room with a fireplace, perfect for relaxed evenings. The fully equipped kitchen is spacious and bright, with modern appliances and ample counter space. On this floor you will also find one bedroom and bathroom and a unique bodega to store the delicious canarian wines. This floor has access to the incredible terrace and garden which offers breathtaking views over the mountains. The terrace also offers a separate apartment, perfect for having friends and family over. Upstairs, you'll find two comfortable bedrooms and one large bathroom, providing a spa-like retreat. The highlight on this floor is the massive living room in which you can admire the high quality of the materials. Outside, the property features a large terrain with fruit trees, creating a peaceful and serene oasis. You can relax in the shade of a tree, take a stroll through the garden, or simply enjoy the fresh air and stunning mountain views.

#### Details of amenities

- Fully renovated rustic house
- Two floors
- Four bedrooms
- Three Bathrooms
- Large terrace with storage space and separate living area
- Idyllic garden with almond trees
- Water fountain
- Bodega
- Fireplace
- Heating
- Wood oven
- Water tank
- 24 Hour video security