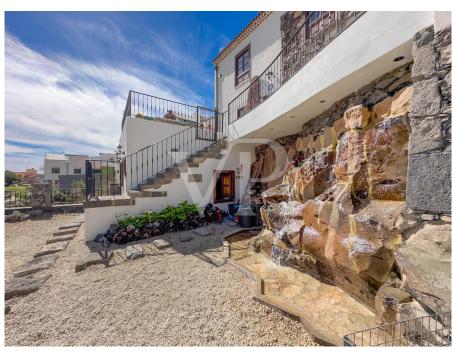

#### A first impression

Welcome to this stunning renovated rustic house located in the charming town of Vilaflor. The house has been beautifully renovated, blending traditional wooden features with modern amenities to create a unique and inviting atmosphere. The ground floor features a cozy living room with a fireplace, perfect for relaxed evenings. The fully equipped kitchen is spacious and bright, with modern appliances and ample counter space. On this floor you will also find one bedroom and bathroom and a unique bodega to store the delicious canarian wines. This floor has access to the incredible terrace and garden which offers breathtaking views over the mountains. The terrace also offers a separate apartment, perfect for having friends and family over. Upstairs, you'll find two comfortable bedrooms and one large bathroom, providing a spa-like retreat. The highlight on this floor is the massive living room in which you can admire the high quality of the materials. Outside, the property features a large terrain with fruit trees, creating a peaceful and serene oasis. You can relax in the shade of a tree, take a stroll through the garden, or simply enjoy the fresh air and stunning mountain views.

#### Details of amenities

- Fully renovated rustic house
- Two floors
- Four bedrooms
- Three Bathrooms
- Large terrace with storage space and separate living area
- Idyllic garden with almond trees
- Water fountain
- Bodega
- Fireplace
- Heating
- Wood oven
- Water tank
- 24 Hour video security