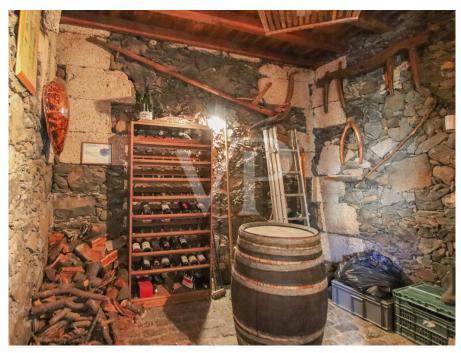

#### A first impression

Welcome to this stunning renovated rustic house located in the charming town of Vilaflor. The house has been beautifully renovated, blending traditional wooden features with modern amenities to create a unique and inviting atmosphere. The ground floor features a cozy living room with a fireplace, perfect for relaxed evenings. The fully equipped kitchen is spacious and bright, with modern appliances and ample counter space. On this floor you will also find one bedroom and bathroom and a unique bodega to store the delicious canarian wines. This floor has access to the incredible terrace and garden which offers breathtaking views over the mountains. The terrace also offers a separate apartment, perfect for having friends and family over. Upstairs, you'll find two comfortable bedrooms and one large bathroom, providing a spa-like retreat. The highlight on this floor is the massive living room in which you can admire the high quality of the materials. Outside, the property features a large terrain with fruit trees, creating a peaceful and serene oasis. You can relax in the shade of a tree, take a stroll through the garden, or simply enjoy the fresh air and stunning mountain views.

#### Details of amenities

- Fully renovated rustic house
- Two floors
- Four bedrooms
- Three Bathrooms
- Large terrace with storage space and separate living area
- Idyllic garden with almond trees
- Water fountain
- Bodega
- Fireplace
- Heating
- Wood oven
- Water tank
- 24 Hour video security