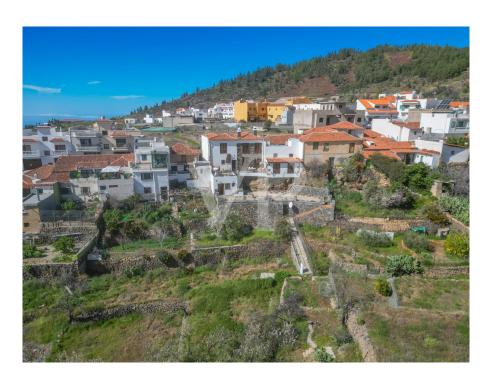

#### A first impression

Welcome to this stunning renovated rustic house located in the charming town of Vilaflor. The house has been beautifully renovated, blending traditional wooden features with modern amenities to create a unique and inviting atmosphere. The ground floor features a cozy living room with a fireplace, perfect for relaxed evenings. The fully equipped kitchen is spacious and bright, with modern appliances and ample counter space. On this floor you will also find one bedroom and bathroom and a unique bodega to store the delicious canarian wines. This floor has access to the incredible terrace and garden which offers breathtaking views over the mountains. The terrace also offers a separate apartment, perfect for having friends and family over. Upstairs, you'll find two comfortable bedrooms and one large bathroom, providing a spa-like retreat. The highlight on this floor is the massive living room in which you can admire the high quality of the materials. Outside, the property features a large terrain with fruit trees, creating a peaceful and serene oasis. You can relax in the shade of a tree, take a stroll through the garden, or simply enjoy the fresh air and stunning mountain views.

#### All about the location

Vilaflor is a picturesque village located in Tenerife. It sits at an altitude of approximately 1,400 meters above sea level, making it the highest village in Tenerife. The climate in Vilaflor is mild and pleasant, with mild temperatures in the summer and cooler temperatures in the winter. The landscape around the village is characterized by pine forests and orchards. Vilaflor is known for its traditional architecture, with whitewashed houses and roofs made of red tiles. The narrow streets of the village lead to an imposing church. The surroundings of Vilaflor are a popular destination for hikers and nature lovers, as there are many well-marked hiking trails that lead through the surrounding forests and mountains. Overall, Vilaflor is a quiet and peaceful village, far from mass tourism. The Tenerife South International Airport can be reached by car in 30 minutes.