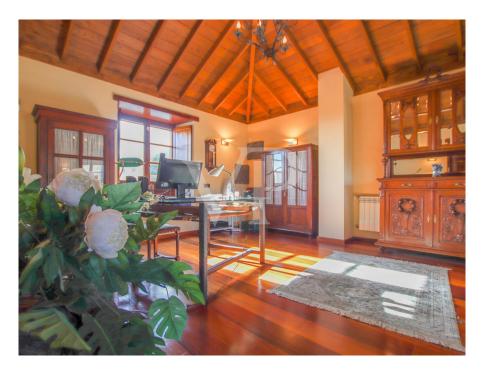

#### A first impression

Welcome to this stunning renovated rustic house located in the charming town of Vilaflor. The house has been beautifully renovated, blending traditional wooden features with modern amenities to create a unique and inviting atmosphere. The ground floor features a cozy living room with a fireplace, perfect for relaxed evenings. The fully equipped kitchen is spacious and bright, with modern appliances and ample counter space. On this floor you will also find one bedroom and bathroom and a unique bodega to store the delicious canarian wines. This floor has access to the incredible terrace and garden which offers breathtaking views over the mountains. The terrace also offers a separate apartment, perfect for having friends and family over. Upstairs, you'll find two comfortable bedrooms and one large bathroom, providing a spa-like retreat. The highlight on this floor is the massive living room in which you can admire the high quality of the materials. Outside, the property features a large terrain with fruit trees, creating a peaceful and serene oasis. You can relax in the shade of a tree, take a stroll through the garden, or simply enjoy the fresh air and stunning mountain views.