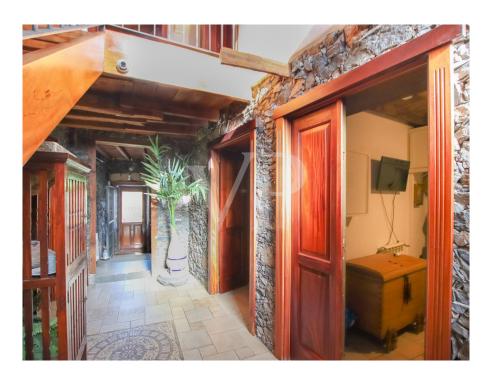

#### A first impression

Welcome to this stunning renovated rustic house located in the charming town of Vilaflor. The house has been beautifully renovated, blending traditional wooden features with modern amenities to create a unique and inviting atmosphere. The ground floor features a cozy living room with a fireplace, perfect for relaxed evenings. The fully equipped kitchen is spacious and bright, with modern appliances and ample counter space. On this floor you will also find one bedroom and bathroom and a unique bodega to store the delicious canarian wines. This floor has access to the incredible terrace and garden which offers breathtaking views over the mountains. The terrace also offers a separate apartment, perfect for having friends and family over. Upstairs, you'll find two comfortable bedrooms and one large bathroom, providing a spa-like retreat. The highlight on this floor is the massive living room in which you can admire the high quality of the materials. Outside, the property features a large terrain with fruit trees, creating a peaceful and serene oasis. You can relax in the shade of a tree, take a stroll through the garden, or simply enjoy the fresh air and stunning mountain views.

#### Details of amenities

- Fully renovated rustic house
- Two floors
- Four bedrooms
- Three Bathrooms
- Large terrace with storage space and separate living area
- Idyllic garden with almond trees
- Water fountain
- Bodega
- Fireplace
- Heating
- Wood oven
- Water tank
- 24 Hour video security