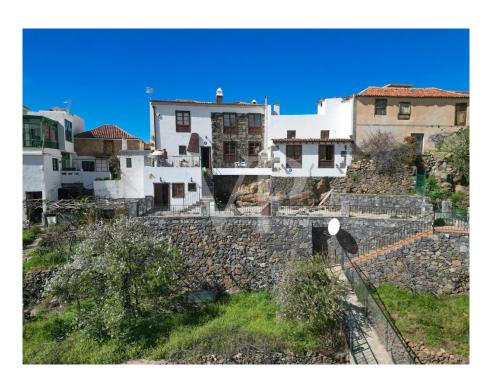

#### A first impression

Welcome to this stunning renovated rustic house located in the charming town of Vilaflor. The house has been beautifully renovated, blending traditional wooden features with modern amenities to create a unique and inviting atmosphere. The ground floor features a cozy living room with a fireplace, perfect for relaxed evenings. The fully equipped kitchen is spacious and bright, with modern appliances and ample counter space. On this floor you will also find one bedroom and bathroom and a unique bodega to store the delicious canarian wines. This floor has access to the incredible terrace and garden which offers breathtaking views over the mountains. The terrace also offers a separate apartment, perfect for having friends and family over. Upstairs, you'll find two comfortable bedrooms and one large bathroom, providing a spa-like retreat. The highlight on this floor is the massive living room in which you can admire the high quality of the materials. Outside, the property features a large terrain with fruit trees, creating a peaceful and serene oasis. You can relax in the shade of a tree, take a stroll through the garden, or simply enjoy the fresh air and stunning mountain views.

#### Details of amenities

- Fully renovated rustic house
- Two floors
- Four bedrooms
- Three Bathrooms
- Large terrace with storage space and separate living area
- Idyllic garden with almond trees
- Water fountain
- Bodega
- Fireplace
- Heating
- Wood oven
- Water tank
- 24 Hour video security