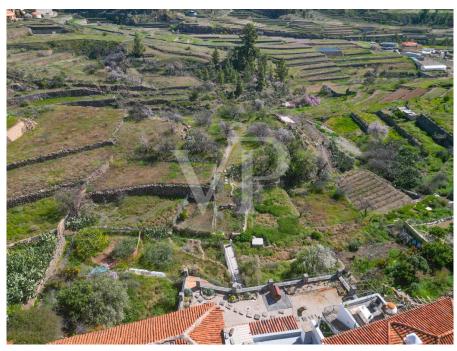

#### A first impression

Welcome to this stunning renovated rustic house located in the charming town of Vilaflor. The house has been beautifully renovated, blending traditional wooden features with modern amenities to create a unique and inviting atmosphere. The ground floor features a cozy living room with a fireplace, perfect for relaxed evenings. The fully equipped kitchen is spacious and bright, with modern appliances and ample counter space. On this floor you will also find one bedroom and bathroom and a unique bodega to store the delicious canarian wines. This floor has access to the incredible terrace and garden which offers breathtaking views over the mountains. The terrace also offers a separate apartment, perfect for having friends and family over. Upstairs, you'll find two comfortable bedrooms and one large bathroom, providing a spa-like retreat. The highlight on this floor is the massive living room in which you can admire the high quality of the materials. Outside, the property features a large terrain with fruit trees, creating a peaceful and serene oasis. You can relax in the shade of a tree, take a stroll through the garden, or simply enjoy the fresh air and stunning mountain views.

#### All about the location

Vilaflor is a picturesque village located in Tenerife. It sits at an altitude of approximately 1,400 meters above sea level, making it the highest village in Tenerife. The climate in Vilaflor is mild and pleasant, with mild temperatures in the summer and cooler temperatures in the winter. The landscape around the village is characterized by pine forests and orchards. Vilaflor is known for its traditional architecture, with whitewashed houses and roofs made of red tiles. The narrow streets of the village lead to an imposing church. The surroundings of Vilaflor are a popular destination for hikers and nature lovers, as there are many well-marked hiking trails that lead through the surrounding forests and mountains. Overall, Vilaflor is a quiet and peaceful village, far from mass tourism. The Tenerife South International Airport can be reached by car in 30 minutes.