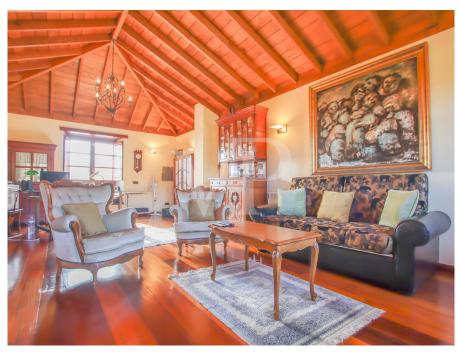

#### A first impression

Welcome to this stunning renovated rustic house located in the charming town of Vilaflor. The house has been beautifully renovated, blending traditional wooden features with modern amenities to create a unique and inviting atmosphere. The ground floor features a cozy living room with a fireplace, perfect for relaxed evenings. The fully equipped kitchen is spacious and bright, with modern appliances and ample counter space. On this floor you will also find one bedroom and bathroom and a unique bodega to store the delicious canarian wines. This floor has access to the incredible terrace and garden which offers breathtaking views over the mountains. The terrace also offers a separate apartment, perfect for having friends and family over. Upstairs, you'll find two comfortable bedrooms and one large bathroom, providing a spa-like retreat. The highlight on this floor is the massive living room in which you can admire the high quality of the materials. Outside, the property features a large terrain with fruit trees, creating a peaceful and serene oasis. You can relax in the shade of a tree, take a stroll through the garden, or simply enjoy the fresh air and stunning mountain views.

#### Details of amenities

- Fully renovated rustic house
- Two floors
- Four bedrooms
- Three Bathrooms
- Large terrace with storage space and separate living area
- Idyllic garden with almond trees
- Water fountain
- Bodega
- Fireplace
- Heating
- Wood oven
- Water tank
- 24 Hour video security