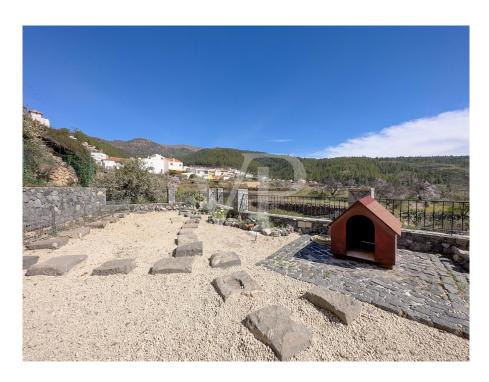

#### A first impression

Welcome to this stunning renovated rustic house located in the charming town of Vilaflor. The house has been beautifully renovated, blending traditional wooden features with modern amenities to create a unique and inviting atmosphere. The ground floor features a cozy living room with a fireplace, perfect for relaxed evenings. The fully equipped kitchen is spacious and bright, with modern appliances and ample counter space. On this floor you will also find one bedroom and bathroom and a unique bodega to store the delicious canarian wines. This floor has access to the incredible terrace and garden which offers breathtaking views over the mountains. The terrace also offers a separate apartment, perfect for having friends and family over. Upstairs, you'll find two comfortable bedrooms and one large bathroom, providing a spa-like retreat. The highlight on this floor is the massive living room in which you can admire the high quality of the materials. Outside, the property features a large terrain with fruit trees, creating a peaceful and serene oasis. You can relax in the shade of a tree, take a stroll through the garden, or simply enjoy the fresh air and stunning mountain views.

#### Details of amenities

- Fully renovated rustic house
- Two floors
- Four bedrooms
- Three Bathrooms
- Large terrace with storage space and separate living area
- Idyllic garden with almond trees
- Water fountain
- Bodega
- Fireplace
- Heating
- Wood oven
- Water tank
- 24 Hour video security