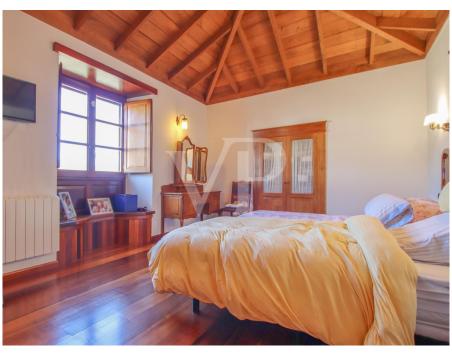

#### A first impression

Welcome to this stunning renovated rustic house located in the charming town of Vilaflor. The house has been beautifully renovated, blending traditional wooden features with modern amenities to create a unique and inviting atmosphere. The ground floor features a cozy living room with a fireplace, perfect for relaxed evenings. The fully equipped kitchen is spacious and bright, with modern appliances and ample counter space. On this floor you will also find one bedroom and bathroom and a unique bodega to store the delicious canarian wines. This floor has access to the incredible terrace and garden which offers breathtaking views over the mountains. The terrace also offers a separate apartment, perfect for having friends and family over. Upstairs, you'll find two comfortable bedrooms and one large bathroom, providing a spa-like retreat. The highlight on this floor is the massive living room in which you can admire the high quality of the materials. Outside, the property features a large terrain with fruit trees, creating a peaceful and serene oasis. You can relax in the shade of a tree, take a stroll through the garden, or simply enjoy the fresh air and stunning mountain views.

#### Details of amenities

- Fully renovated rustic house
- Two floors
- Four bedrooms
- Three Bathrooms
- Large terrace with storage space and separate living area
- Idyllic garden with almond trees
- Water fountain
- Bodega
- Fireplace
- Heating
- Wood oven
- Water tank
- 24 Hour video security