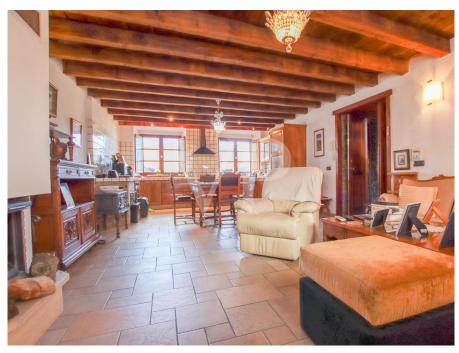

#### A first impression

Welcome to this stunning renovated rustic house located in the charming town of Vilaflor. The house has been beautifully renovated, blending traditional wooden features with modern amenities to create a unique and inviting atmosphere. The ground floor features a cozy living room with a fireplace, perfect for relaxed evenings. The fully equipped kitchen is spacious and bright, with modern appliances and ample counter space. On this floor you will also find one bedroom and bathroom and a unique bodega to store the delicious canarian wines. This floor has access to the incredible terrace and garden which offers breathtaking views over the mountains. The terrace also offers a separate apartment, perfect for having friends and family over. Upstairs, you'll find two comfortable bedrooms and one large bathroom, providing a spa-like retreat. The highlight on this floor is the massive living room in which you can admire the high quality of the materials. Outside, the property features a large terrain with fruit trees, creating a peaceful and serene oasis. You can relax in the shade of a tree, take a stroll through the garden, or simply enjoy the fresh air and stunning mountain views.