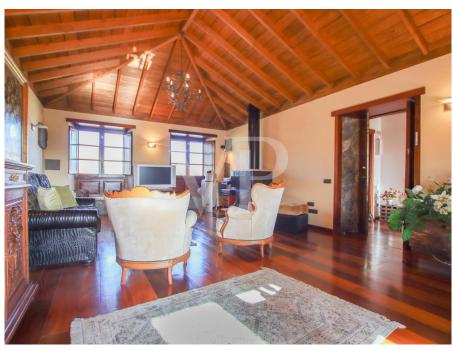

#### A first impression

Welcome to this stunning renovated rustic house located in the charming town of Vilaflor. The house has been beautifully renovated, blending traditional wooden features with modern amenities to create a unique and inviting atmosphere. The ground floor features a cozy living room with a fireplace, perfect for relaxed evenings. The fully equipped kitchen is spacious and bright, with modern appliances and ample counter space. On this floor you will also find one bedroom and bathroom and a unique bodega to store the delicious canarian wines. This floor has access to the incredible terrace and garden which offers breathtaking views over the mountains. The terrace also offers a separate apartment, perfect for having friends and family over. Upstairs, you'll find two comfortable bedrooms and one large bathroom, providing a spa-like retreat. The highlight on this floor is the massive living room in which you can admire the high quality of the materials. Outside, the property features a large terrain with fruit trees, creating a peaceful and serene oasis. You can relax in the shade of a tree, take a stroll through the garden, or simply enjoy the fresh air and stunning mountain views.

#### Details of amenities

- Fully renovated rustic house
- Two floors
- Four bedrooms
- Three Bathrooms
- Large terrace with storage space and separate living area
- Idyllic garden with almond trees
- Water fountain
- Bodega
- Fireplace
- Heating
- Wood oven
- Water tank
- 24 Hour video security