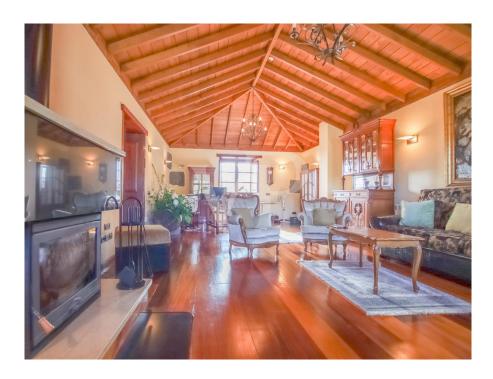

#### A first impression

Welcome to this stunning renovated rustic house located in the charming town of Vilaflor. The house has been beautifully renovated, blending traditional wooden features with modern amenities to create a unique and inviting atmosphere. The ground floor features a cozy living room with a fireplace, perfect for relaxed evenings. The fully equipped kitchen is spacious and bright, with modern appliances and ample counter space. On this floor you will also find one bedroom and bathroom and a unique bodega to store the delicious canarian wines. This floor has access to the incredible terrace and garden which offers breathtaking views over the mountains. The terrace also offers a separate apartment, perfect for having friends and family over. Upstairs, you'll find two comfortable bedrooms and one large bathroom, providing a spa-like retreat. The highlight on this floor is the massive living room in which you can admire the high quality of the materials. Outside, the property features a large terrain with fruit trees, creating a peaceful and serene oasis. You can relax in the shade of a tree, take a stroll through the garden, or simply enjoy the fresh air and stunning mountain views.

#### Details of amenities

- Fully renovated rustic house
- Two floors
- Four bedrooms
- Three Bathrooms
- Large terrace with storage space and separate living area
- Idyllic garden with almond trees
- Water fountain
- Bodega
- Fireplace
- Heating
- Wood oven
- Water tank
- 24 Hour video security