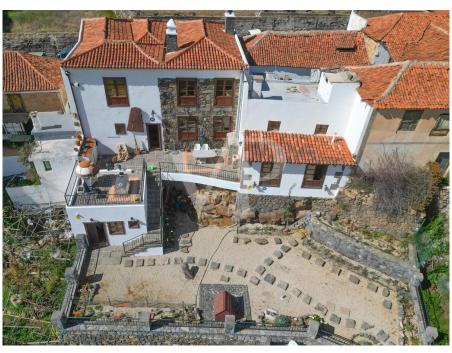

#### A first impression

Welcome to this stunning renovated rustic house located in the charming town of Vilaflor. The house has been beautifully renovated, blending traditional wooden features with modern amenities to create a unique and inviting atmosphere. The ground floor features a cozy living room with a fireplace, perfect for relaxed evenings. The fully equipped kitchen is spacious and bright, with modern appliances and ample counter space. On this floor you will also find one bedroom and bathroom and a unique bodega to store the delicious canarian wines. This floor has access to the incredible terrace and garden which offers breathtaking views over the mountains. The terrace also offers a separate apartment, perfect for having friends and family over. Upstairs, you'll find two comfortable bedrooms and one large bathroom, providing a spa-like retreat. The highlight on this floor is the massive living room in which you can admire the high quality of the materials. Outside, the property features a large terrain with fruit trees, creating a peaceful and serene oasis. You can relax in the shade of a tree, take a stroll through the garden, or simply enjoy the fresh air and stunning mountain views.

#### Details of amenities

- Fully renovated rustic house
- Two floors
- Four bedrooms
- Three Bathrooms
- Large terrace with storage space and separate living area
- Idyllic garden with almond trees
- Water fountain
- Bodega
- Fireplace
- Heating
- Wood oven
- Water tank
- 24 Hour video security