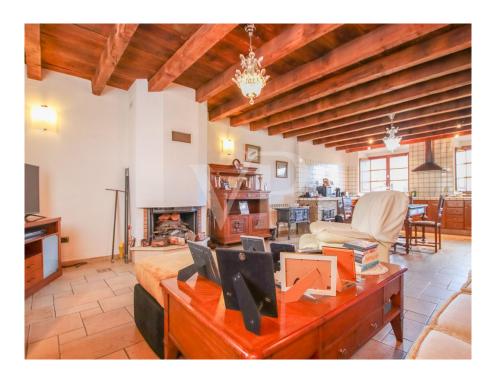

#### A first impression

Welcome to this stunning renovated rustic house located in the charming town of Vilaflor. The house has been beautifully renovated, blending traditional wooden features with modern amenities to create a unique and inviting atmosphere. The ground floor features a cozy living room with a fireplace, perfect for relaxed evenings. The fully equipped kitchen is spacious and bright, with modern appliances and ample counter space. On this floor you will also find one bedroom and bathroom and a unique bodega to store the delicious canarian wines. This floor has access to the incredible terrace and garden which offers breathtaking views over the mountains. The terrace also offers a separate apartment, perfect for having friends and family over. Upstairs, you'll find two comfortable bedrooms and one large bathroom, providing a spa-like retreat. The highlight on this floor is the massive living room in which you can admire the high quality of the materials. Outside, the property features a large terrain with fruit trees, creating a peaceful and serene oasis. You can relax in the shade of a tree, take a stroll through the garden, or simply enjoy the fresh air and stunning mountain views.