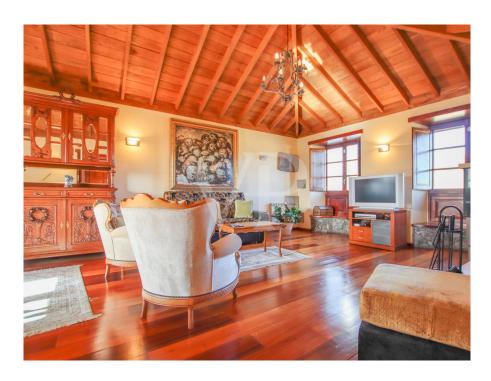

#### A first impression

Welcome to this stunning renovated rustic house located in the charming town of Vilaflor. The house has been beautifully renovated, blending traditional wooden features with modern amenities to create a unique and inviting atmosphere. The ground floor features a cozy living room with a fireplace, perfect for relaxed evenings. The fully equipped kitchen is spacious and bright, with modern appliances and ample counter space. On this floor you will also find one bedroom and bathroom and a unique bodega to store the delicious canarian wines. This floor has access to the incredible terrace and garden which offers breathtaking views over the mountains. The terrace also offers a separate apartment, perfect for having friends and family over. Upstairs, you'll find two comfortable bedrooms and one large bathroom, providing a spa-like retreat. The highlight on this floor is the massive living room in which you can admire the high quality of the materials. Outside, the property features a large terrain with fruit trees, creating a peaceful and serene oasis. You can relax in the shade of a tree, take a stroll through the garden, or simply enjoy the fresh air and stunning mountain views.

#### Details of amenities

- Fully renovated rustic house
- Two floors
- Four bedrooms
- Three Bathrooms
- Large terrace with storage space and separate living area
- Idyllic garden with almond trees
- Water fountain
- Bodega
- Fireplace
- Heating
- Wood oven
- Water tank
- 24 Hour video security