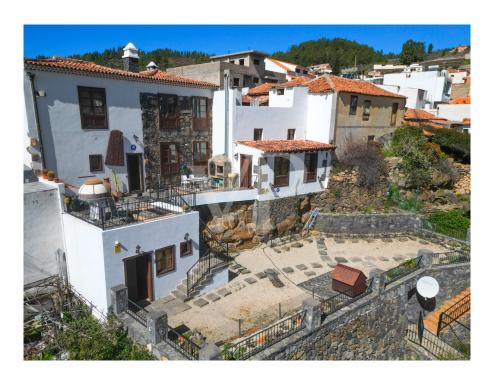

#### A first impression

Welcome to this stunning renovated rustic house located in the charming town of Vilaflor. The house has been beautifully renovated, blending traditional wooden features with modern amenities to create a unique and inviting atmosphere. The ground floor features a cozy living room with a fireplace, perfect for relaxed evenings. The fully equipped kitchen is spacious and bright, with modern appliances and ample counter space. On this floor you will also find one bedroom and bathroom and a unique bodega to store the delicious canarian wines. This floor has access to the incredible terrace and garden which offers breathtaking views over the mountains. The terrace also offers a separate apartment, perfect for having friends and family over. Upstairs, you'll find two comfortable bedrooms and one large bathroom, providing a spa-like retreat. The highlight on this floor is the massive living room in which you can admire the high quality of the materials. Outside, the property features a large terrain with fruit trees, creating a peaceful and serene oasis. You can relax in the shade of a tree, take a stroll through the garden, or simply enjoy the fresh air and stunning mountain views.

#### Details of amenities

- Fully renovated rustic house
- Two floors
- Four bedrooms
- Three Bathrooms
- Large terrace with storage space and separate living area
- Idyllic garden with almond trees
- Water fountain
- Bodega
- Fireplace
- Heating
- Wood oven
- Water tank
- 24 Hour video security