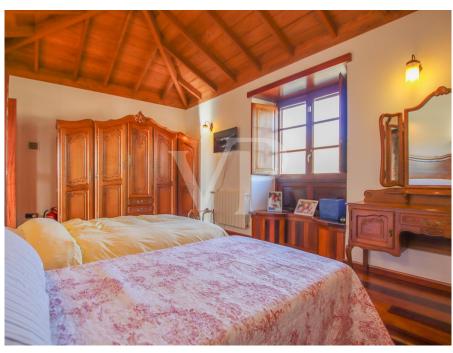

#### A first impression

Welcome to this stunning renovated rustic house located in the charming town of Vilaflor. The house has been beautifully renovated, blending traditional wooden features with modern amenities to create a unique and inviting atmosphere. The ground floor features a cozy living room with a fireplace, perfect for relaxed evenings. The fully equipped kitchen is spacious and bright, with modern appliances and ample counter space. On this floor you will also find one bedroom and bathroom and a unique bodega to store the delicious canarian wines. This floor has access to the incredible terrace and garden which offers breathtaking views over the mountains. The terrace also offers a separate apartment, perfect for having friends and family over. Upstairs, you'll find two comfortable bedrooms and one large bathroom, providing a spa-like retreat. The highlight on this floor is the massive living room in which you can admire the high quality of the materials. Outside, the property features a large terrain with fruit trees, creating a peaceful and serene oasis. You can relax in the shade of a tree, take a stroll through the garden, or simply enjoy the fresh air and stunning mountain views.

#### Details of amenities

- Fully renovated rustic house
- Two floors
- Four bedrooms
- Three Bathrooms
- Large terrace with storage space and separate living area
- Idyllic garden with almond trees
- Water fountain
- Bodega
- Fireplace
- Heating
- Wood oven
- Water tank
- 24 Hour video security