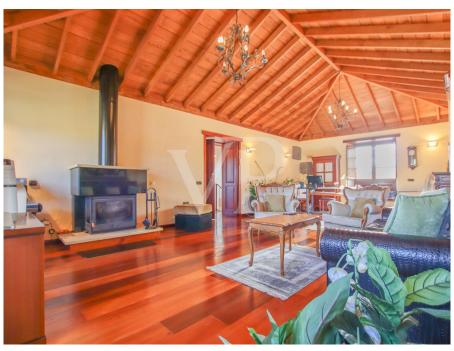

#### A first impression

Welcome to this stunning renovated rustic house located in the charming town of Vilaflor. The house has been beautifully renovated, blending traditional wooden features with modern amenities to create a unique and inviting atmosphere. The ground floor features a cozy living room with a fireplace, perfect for relaxed evenings. The fully equipped kitchen is spacious and bright, with modern appliances and ample counter space. On this floor you will also find one bedroom and bathroom and a unique bodega to store the delicious canarian wines. This floor has access to the incredible terrace and garden which offers breathtaking views over the mountains. The terrace also offers a separate apartment, perfect for having friends and family over. Upstairs, you'll find two comfortable bedrooms and one large bathroom, providing a spa-like retreat. The highlight on this floor is the massive living room in which you can admire the high quality of the materials. Outside, the property features a large terrain with fruit trees, creating a peaceful and serene oasis. You can relax in the shade of a tree, take a stroll through the garden, or simply enjoy the fresh air and stunning mountain views.

#### Details of amenities

- Fully renovated rustic house
- Two floors
- Four bedrooms
- Three Bathrooms
- Large terrace with storage space and separate living area
- Idyllic garden with almond trees
- Water fountain
- Bodega
- Fireplace
- Heating
- Wood oven
- Water tank
- 24 Hour video security