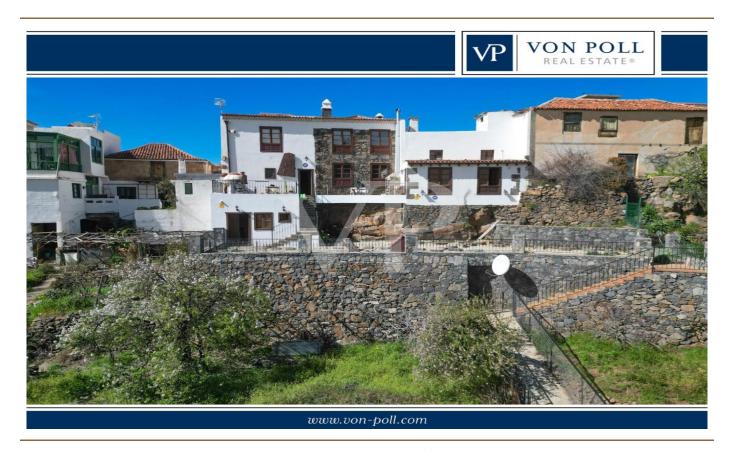

#### A first impression

Welcome to this stunning renovated rustic house located in the charming town of Vilaflor. The house has been beautifully renovated, blending traditional wooden features with modern amenities to create a unique and inviting atmosphere. The ground floor features a cozy living room with a fireplace, perfect for relaxed evenings. The fully equipped kitchen is spacious and bright, with modern appliances and ample counter space. On this floor you will also find one bedroom and bathroom and a unique bodega to store the delicious canarian wines. This floor has access to the incredible terrace and garden which offers breathtaking views over the mountains. The terrace also offers a separate apartment, perfect for having friends and family over. Upstairs, you'll find two comfortable bedrooms and one large bathroom, providing a spa-like retreat. The highlight on this floor is the massive living room in which you can admire the high quality of the materials. Outside, the property features a large terrain with fruit trees, creating a peaceful and serene oasis. You can relax in the shade of a tree, take a stroll through the garden, or simply enjoy the fresh air and stunning mountain views.

#### Details of amenities

- Fully renovated rustic house
- Two floors
- Four bedrooms
- Three Bathrooms
- Large terrace with storage space and separate living area
- Idyllic garden with almond trees
- Water fountain
- Bodega
- Fireplace
- Heating
- Wood oven
- Water tank
- 24 Hour video security