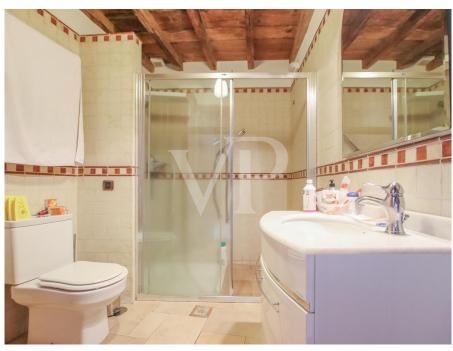

#### A first impression

Welcome to this stunning renovated rustic house located in the charming town of Vilaflor. The house has been beautifully renovated, blending traditional wooden features with modern amenities to create a unique and inviting atmosphere. The ground floor features a cozy living room with a fireplace, perfect for relaxed evenings. The fully equipped kitchen is spacious and bright, with modern appliances and ample counter space. On this floor you will also find one bedroom and bathroom and a unique bodega to store the delicious canarian wines. This floor has access to the incredible terrace and garden which offers breathtaking views over the mountains. The terrace also offers a separate apartment, perfect for having friends and family over. Upstairs, you'll find two comfortable bedrooms and one large bathroom, providing a spa-like retreat. The highlight on this floor is the massive living room in which you can admire the high quality of the materials. Outside, the property features a large terrain with fruit trees, creating a peaceful and serene oasis. You can relax in the shade of a tree, take a stroll through the garden, or simply enjoy the fresh air and stunning mountain views.

#### Details of amenities

- Fully renovated rustic house
- Two floors
- Four bedrooms
- Three Bathrooms
- Large terrace with storage space and separate living area
- Idyllic garden with almond trees
- Water fountain
- Bodega
- Fireplace
- Heating
- Wood oven
- Water tank
- 24 Hour video security