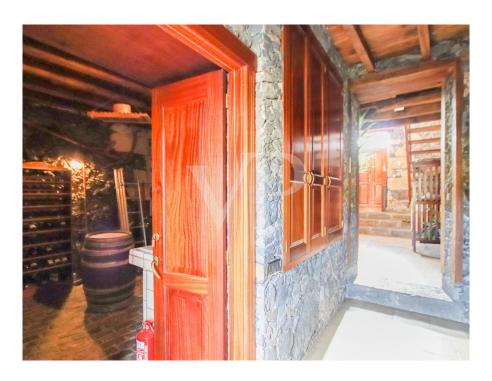

#### A first impression

Welcome to this stunning renovated rustic house located in the charming town of Vilaflor. The house has been beautifully renovated, blending traditional wooden features with modern amenities to create a unique and inviting atmosphere. The ground floor features a cozy living room with a fireplace, perfect for relaxed evenings. The fully equipped kitchen is spacious and bright, with modern appliances and ample counter space. On this floor you will also find one bedroom and bathroom and a unique bodega to store the delicious canarian wines. This floor has access to the incredible terrace and garden which offers breathtaking views over the mountains. The terrace also offers a separate apartment, perfect for having friends and family over. Upstairs, you'll find two comfortable bedrooms and one large bathroom, providing a spa-like retreat. The highlight on this floor is the massive living room in which you can admire the high quality of the materials. Outside, the property features a large terrain with fruit trees, creating a peaceful and serene oasis. You can relax in the shade of a tree, take a stroll through the garden, or simply enjoy the fresh air and stunning mountain views.

#### Details of amenities

- Fully renovated rustic house
- Two floors
- Four bedrooms
- Three Bathrooms
- Large terrace with storage space and separate living area
- Idyllic garden with almond trees
- Water fountain
- Bodega
- Fireplace
- Heating
- Wood oven
- Water tank
- 24 Hour video security