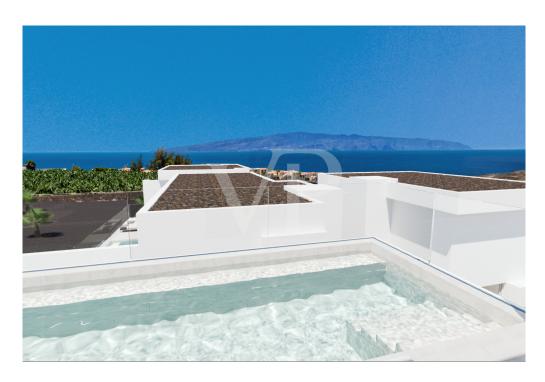

## A first impression

Sybaris Modelos GOLD is a new development project consisting of 10 luxury villas in a prime location within the newly developed area of Rokabella. With a built area of 300 m², these exclusive residences offer a unique living experience, combining ultimate comfort with modern design and high-quality materials. The villa impresses with its open, light-filled architecture, where spacious living areas seamlessly flow into one another. Three luxurious bedrooms ensure maximum comfort and privacy, each featuring its own elegantly designed en-suite bathroom. The basement includes two multifunctional rooms that can be adapted to the owner's needs, whether as a gym, home cinema, or wellness area. A true highlight of the villa is the stunning 25-meter infinity pool, enhancing the exclusive character of the property. Thanks to the advanced Home Connect System, the entire house can be intuitively controlled, from lighting to security features. This luxury villa is a masterpiece of modern living—a perfect combination of design, comfort, and innovative technology.

### Details of amenities

- Villa Sybaris Modelo Gold with approx. 300 m² built area
- 3 floors connected by a private elevator
- 3 bedrooms, 4 bathrooms in total, 1 guest toilet
- Heated infinity pool of 25 m<sup>2</sup>
- Fully equipped laundry room with furniture and appliances
- Air conditioning / Heating
- Fully equipped kitchen
- Private parking for 2 cars
- 2 multifunctional rooms with English patio
- Electric blinds in the living room, kitchen, and bedrooms
- Home Connect Plus system with voice control
- Water purification system