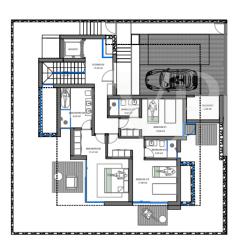

# Floor plans

## A first impression

Sybaris is a new build project of 55 luxury villas, located on a residential plot on the seafront in Rokabella. These villas offer the latest in technology, minimalist design and sea views. The property is distributed over three floors, connected by stairs and an elevator, with private parking, Split hot/cold air conditioning and a heated infinity pool on the upper floor. The basement floor has natural light thanks to a large window. There we find a large recreation room and a additional room, a laundry room and a bathroom. The ground floor offers a private parking with direct access to the main entrance, three large bedrooms, all with en-suite bathrooms and a private terrace which leads to the garden area. A utility room completes this floor. The upper floor offers a guest toilet, a fully equipped kitchen and a spacious living room with direct access to the large terrace, with an incredible infinity pool. From there you can enjoy fantastic views of the sea, to the La Gomera and the beautiful mountains. It is an ideal property to life in but also interesting as an investment!