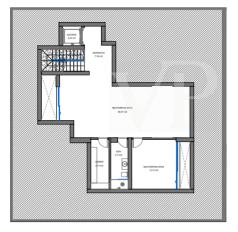

# Floor plans

### Plot 34

#### SÝBĄRIS

| Plot 34          |           |
|------------------|-----------|
| Plot area:       | 305,30 m² |
| Build area:      | 291,61 m² |
| Usable area:     | 239,41 m² |
| First floor:     | 56,22 m²  |
| Terrace surface: | 58,41 m²  |
| Pool surface:    | 19,12 m²  |

This information is indicative and may be modified for technical, legal, aesthatic or commercial reasons. Please note that both the surfaces and the structure may undergo certain alterations as a result of design and/or legal adaptations. The level of the furniture is indicative.