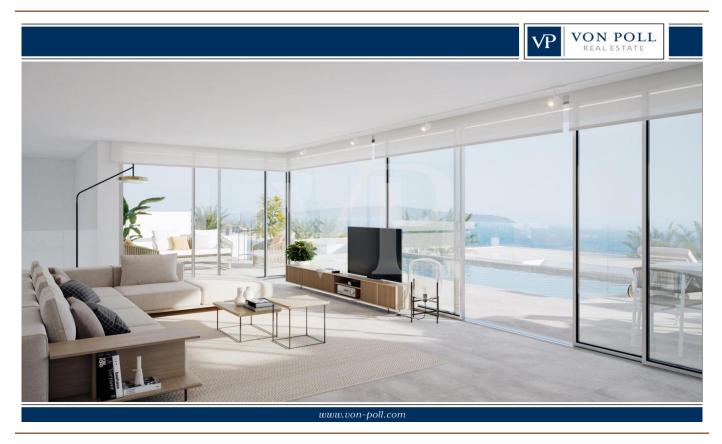

### A first impression

Sybaris Modelos GOLD is a new development project consisting of 10 luxury villas in a prime location within the newly developed area of Rokabella. With a built area of 300 m<sup>2</sup>, these exclusive residences offer a unique living experience, combining ultimate comfort with modern design and high-quality materials. The villa impresses with its open, light-filled architecture, where spacious living areas seamlessly flow into one another. Three luxurious bedrooms ensure maximum comfort and privacy, each featuring its own elegantly designed en-suite bathroom. The basement includes two multifunctional rooms that can be adapted to the owner's needs, whether as a gym, home cinema, or wellness area. A true highlight of the villa is the stunning 25-meter infinity pool, enhancing the exclusive character of the property. Thanks to the advanced Home Connect System, the entire house can be intuitively controlled, from lighting to security features. This luxury villa is a masterpiece of modern living—a perfect combination of design, comfort, and innovative technology.

### Details of amenities

- Villa Sybaris Modelo Gold with approx. 300 m<sup>2</sup> built area
- 3 floors connected by a private elevator
- 3 bedrooms, 4 bathrooms in total, 1 guest toilet
- Heated infinity pool of 25 m<sup>2</sup>
- Fully equipped laundry room with furniture and appliances
- Air conditioning / Heating
- Fully equipped kitchen
- Private parking for 2 cars
- 2 multifunctional rooms with English patio
- Electric blinds in the living room, kitchen, and bedrooms
- Home Connect Plus system with voice control
- Water purification system