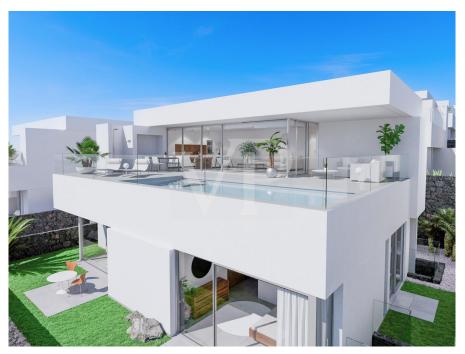

### A first impression

Sybaris Modelos GOLD is a new development project consisting of 10 luxury villas in a prime location within the newly developed area of Rokabella. With a built area of 300 m<sup>2</sup>, these exclusive residences offer a unique living experience, combining ultimate comfort with modern design and high-quality materials. The villa impresses with its open, light-filled architecture, where spacious living areas seamlessly flow into one another. Three luxurious bedrooms ensure maximum comfort and privacy, each featuring its own elegantly designed en-suite bathroom. The basement includes two multifunctional rooms that can be adapted to the owner's needs, whether as a gym, home cinema, or wellness area. A true highlight of the villa is the stunning 25-meter infinity pool, enhancing the exclusive character of the property. Thanks to the advanced Home Connect System, the entire house can be intuitively controlled, from lighting to security features. This luxury villa is a masterpiece of modern living—a perfect combination of design, comfort, and innovative technology.

### Details of amenities

- Villa Sybaris Modelo Gold with approx. 300 m<sup>2</sup> built area
- 3 floors connected by a private elevator
- 3 bedrooms, 4 bathrooms in total, 1 guest toilet
- Heated infinity pool of 25 m<sup>2</sup>
- Fully equipped laundry room with furniture and appliances
- Air conditioning / Heating
- Fully equipped kitchen
- Private parking for 2 cars
- 2 multifunctional rooms with English patio
- Electric blinds in the living room, kitchen, and bedrooms
- Home Connect Plus system with voice control
- Water purification system