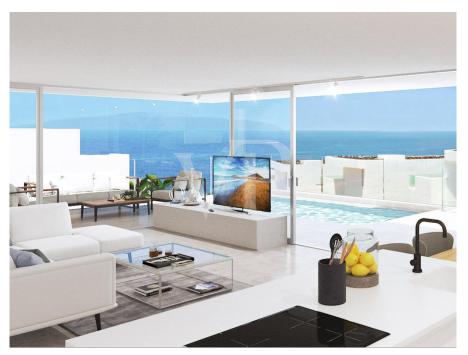

### A first impression

Sybaris Modelos GOLD is a new development project consisting of 10 luxury villas in a prime location within the newly developed area of Rokabella. With a built area of 300 m<sup>2</sup>, these exclusive residences offer a unique living experience, combining ultimate comfort with modern design and high-quality materials. The villa impresses with its open, light-filled architecture, where spacious living areas seamlessly flow into one another. Three luxurious bedrooms ensure maximum comfort and privacy, each featuring its own elegantly designed en-suite bathroom. The basement includes two multifunctional rooms that can be adapted to the owner's needs, whether as a gym, home cinema, or wellness area. A true highlight of the villa is the stunning 25-meter infinity pool, enhancing the exclusive character of the property. Thanks to the advanced Home Connect System, the entire house can be intuitively controlled, from lighting to security features. This luxury villa is a masterpiece of modern living—a perfect combination of design, comfort, and innovative technology.

### Details of amenities

- Villa Sybaris Modelo Gold with approx. 300 m<sup>2</sup> built area
- 3 floors connected by a private elevator
- 3 bedrooms, 4 bathrooms in total, 1 guest toilet
- Heated infinity pool of 25 m<sup>2</sup>
- Fully equipped laundry room with furniture and appliances
- Air conditioning / Heating
- Fully equipped kitchen
- Private parking for 2 cars
- 2 multifunctional rooms with English patio
- Electric blinds in the living room, kitchen, and bedrooms
- Home Connect Plus system with voice control
- Water purification system