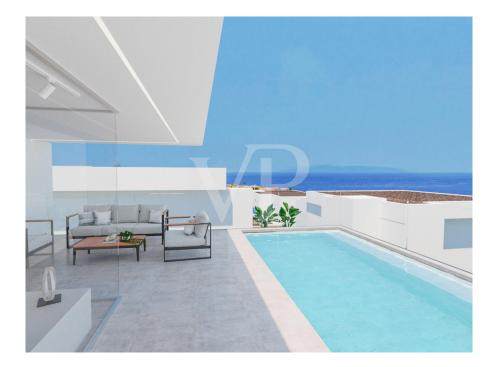

### A first impression

Sybaris Modelos GOLD is a new development project consisting of 10 luxury villas in a prime location within the newly developed area of Rokabella. With a built area of 300 m<sup>2</sup>, these exclusive residences offer a unique living experience, combining ultimate comfort with modern design and high-quality materials. The villa impresses with its open, light-filled architecture, where spacious living areas seamlessly flow into one another. Three luxurious bedrooms ensure maximum comfort and privacy, each featuring its own elegantly designed en-suite bathroom. The basement includes two multifunctional rooms that can be adapted to the owner's needs, whether as a gym, home cinema, or wellness area. A true highlight of the villa is the stunning 25-meter infinity pool, enhancing the exclusive character of the property. Thanks to the advanced Home Connect System, the entire house can be intuitively controlled, from lighting to security features. This luxury villa is a masterpiece of modern living—a perfect combination of design, comfort, and innovative technology.

### Details of amenities

- Villa Sybaris Modelo Gold with approx. 300 m<sup>2</sup> built area
- 3 floors connected by a private elevator
- 3 bedrooms, 4 bathrooms in total, 1 guest toilet
- Heated infinity pool of 25 m<sup>2</sup>
- Fully equipped laundry room with furniture and appliances
- Air conditioning / Heating
- Fully equipped kitchen
- Private parking for 2 cars
- 2 multifunctional rooms with English patio
- Electric blinds in the living room, kitchen, and bedrooms
- Home Connect Plus system with voice control
- Water purification system