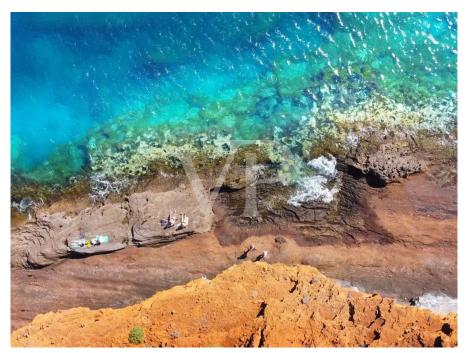

### All about the location

Callao Salvaje is located on the southwest coast of Tenerife, belongs to the municipality of Adeje and is one of the places on the island with the most days of sunshine per year. There you will find a variety of shops, cafes, bars, restaurants and a volcanic sand beach. The charming town is a good and convenient starting point for many activities, such as hiking, cycling, surfing, diving, golf or horse riding. From here you can reach the national park and Pico del Teide by car in about 50 minutes. Also the area of ??Costa Adeje, with the famous "Playa del Duque" and the beaches of Playa de Las Américas can be reached in a few minutes by car. The south airport is approx. 25 minutes by car and the north airport about 50 minutes.