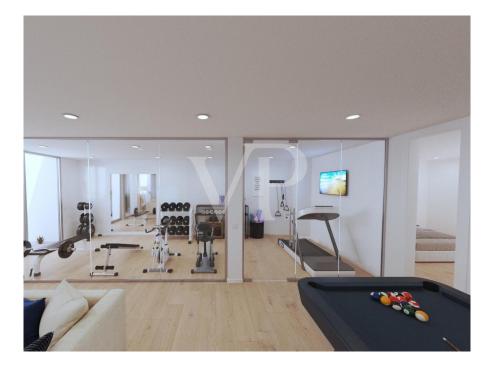

### A first impression

Sybaris Modelos GOLD is a new development project consisting of 10 luxury villas in a prime location within the newly developed area of Rokabella. With a built area of 300 m<sup>2</sup>, these exclusive residences offer a unique living experience, combining ultimate comfort with modern design and high-quality materials. The villa impresses with its open, light-filled architecture, where spacious living areas seamlessly flow into one another. Three luxurious bedrooms ensure maximum comfort and privacy, each featuring its own elegantly designed en-suite bathroom. The basement includes two multifunctional rooms that can be adapted to the owner's needs, whether as a gym, home cinema, or wellness area. A true highlight of the villa is the stunning 25-meter infinity pool, enhancing the exclusive character of the property. Thanks to the advanced Home Connect System, the entire house can be intuitively controlled, from lighting to security features. This luxury villa is a masterpiece of modern living—a perfect combination of design, comfort, and innovative technology.

### Details of amenities

- Villa Sybaris Modelo Gold with approx. 300 m<sup>2</sup> built area
- 3 floors connected by a private elevator
- 3 bedrooms, 4 bathrooms in total, 1 guest toilet
- Heated infinity pool of 25 m<sup>2</sup>
- Fully equipped laundry room with furniture and appliances
- Air conditioning / Heating
- Fully equipped kitchen
- Private parking for 2 cars
- 2 multifunctional rooms with English patio
- Electric blinds in the living room, kitchen, and bedrooms
- Home Connect Plus system with voice control
- Water purification system