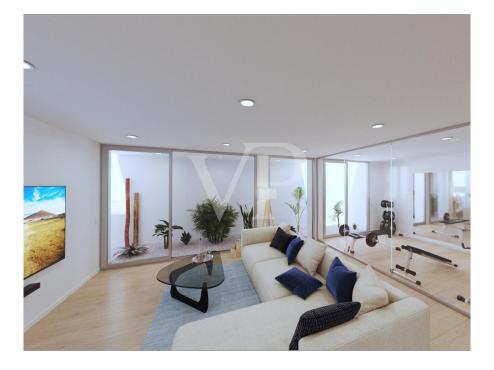

### A first impression

Sybaris Modelos GOLD is a new development project consisting of 10 luxury villas in a prime location within the newly developed area of Rokabella. With a built area of 300 m<sup>2</sup>, these exclusive residences offer a unique living experience, combining ultimate comfort with modern design and high-quality materials. The villa impresses with its open, light-filled architecture, where spacious living areas seamlessly flow into one another. Three luxurious bedrooms ensure maximum comfort and privacy, each featuring its own elegantly designed en-suite bathroom. The basement includes two multifunctional rooms that can be adapted to the owner's needs, whether as a gym, home cinema, or wellness area. A true highlight of the villa is the stunning 25-meter infinity pool, enhancing the exclusive character of the property. Thanks to the advanced Home Connect System, the entire house can be intuitively controlled, from lighting to security features. This luxury villa is a masterpiece of modern living—a perfect combination of design, comfort, and innovative technology.

### Details of amenities

- Villa Sybaris Modelo Gold with approx. 300 m<sup>2</sup> built area
- 3 floors connected by a private elevator
- 3 bedrooms, 4 bathrooms in total, 1 guest toilet
- Heated infinity pool of 25 m<sup>2</sup>
- Fully equipped laundry room with furniture and appliances
- Air conditioning / Heating
- Fully equipped kitchen
- Private parking for 2 cars
- 2 multifunctional rooms with English patio
- Electric blinds in the living room, kitchen, and bedrooms
- Home Connect Plus system with voice control
- Water purification system