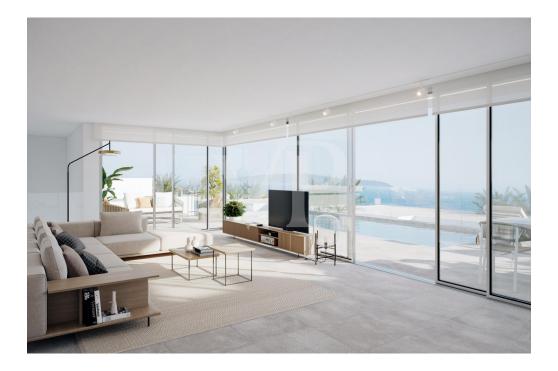

### A first impression

Sybaris Modelos GOLD is a new development project consisting of 10 luxury villas in a prime location within the newly developed area of Rokabella. With a built area of 300 m<sup>2</sup>, these exclusive residences offer a unique living experience, combining ultimate comfort with modern design and high-quality materials. The villa impresses with its open, light-filled architecture, where spacious living areas seamlessly flow into one another. Three luxurious bedrooms ensure maximum comfort and privacy, each featuring its own elegantly designed en-suite bathroom. The basement includes two multifunctional rooms that can be adapted to the owner's needs, whether as a gym, home cinema, or wellness area. A true highlight of the villa is the stunning 25-meter infinity pool, enhancing the exclusive character of the property. Thanks to the advanced Home Connect System, the entire house can be intuitively controlled, from lighting to security features. This luxury villa is a masterpiece of modern living—a perfect combination of design, comfort, and innovative technology.

### Details of amenities

- Villa Sybaris Modelo Gold with approx. 300 m<sup>2</sup> built area
- 3 floors connected by a private elevator
- 3 bedrooms, 4 bathrooms in total, 1 guest toilet
- Heated infinity pool of 25 m<sup>2</sup>
- Fully equipped laundry room with furniture and appliances
- Air conditioning / Heating
- Fully equipped kitchen
- Private parking for 2 cars
- 2 multifunctional rooms with English patio
- Electric blinds in the living room, kitchen, and bedrooms
- Home Connect Plus system with voice control
- Water purification system