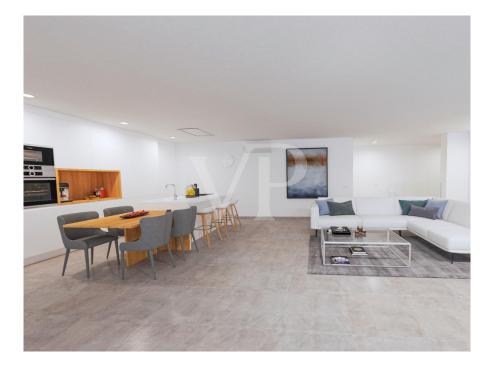

### A first impression

Sybaris Modelos GOLD is a new development project consisting of 10 luxury villas in a prime location within the newly developed area of Rokabella. With a built area of 300 m<sup>2</sup>, these exclusive residences offer a unique living experience, combining ultimate comfort with modern design and high-quality materials. The villa impresses with its open, light-filled architecture, where spacious living areas seamlessly flow into one another. Three luxurious bedrooms ensure maximum comfort and privacy, each featuring its own elegantly designed en-suite bathroom. The basement includes two multifunctional rooms that can be adapted to the owner's needs, whether as a gym, home cinema, or wellness area. A true highlight of the villa is the stunning 25-meter infinity pool, enhancing the exclusive character of the property. Thanks to the advanced Home Connect System, the entire house can be intuitively controlled, from lighting to security features. This luxury villa is a masterpiece of modern living—a perfect combination of design, comfort, and innovative technology.

### Details of amenities

- Villa Sybaris Modelo Gold with approx. 300 m<sup>2</sup> built area
- 3 floors connected by a private elevator
- 3 bedrooms, 4 bathrooms in total, 1 guest toilet
- Heated infinity pool of 25 m<sup>2</sup>
- Fully equipped laundry room with furniture and appliances
- Air conditioning / Heating
- Fully equipped kitchen
- Private parking for 2 cars
- 2 multifunctional rooms with English patio
- Electric blinds in the living room, kitchen, and bedrooms
- Home Connect Plus system with voice control
- Water purification system