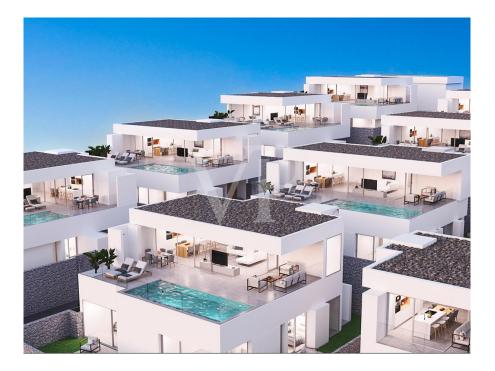

### A first impression

Sybaris Modelos GOLD is a new development project consisting of 10 luxury villas in a prime location within the newly developed area of Rokabella. With a built area of 300 m<sup>2</sup>, these exclusive residences offer a unique living experience, combining ultimate comfort with modern design and high-quality materials. The villa impresses with its open, light-filled architecture, where spacious living areas seamlessly flow into one another. Three luxurious bedrooms ensure maximum comfort and privacy, each featuring its own elegantly designed en-suite bathroom. The basement includes two multifunctional rooms that can be adapted to the owner's needs, whether as a gym, home cinema, or wellness area. A true highlight of the villa is the stunning 25-meter infinity pool, enhancing the exclusive character of the property. Thanks to the advanced Home Connect System, the entire house can be intuitively controlled, from lighting to security features. This luxury villa is a masterpiece of modern living—a perfect combination of design, comfort, and innovative technology.

### Details of amenities

- Villa Sybaris Modelo Gold with approx. 300 m<sup>2</sup> built area
- 3 floors connected by a private elevator
- 3 bedrooms, 4 bathrooms in total, 1 guest toilet
- Heated infinity pool of 25 m<sup>2</sup>
- Fully equipped laundry room with furniture and appliances
- Air conditioning / Heating
- Fully equipped kitchen
- Private parking for 2 cars
- 2 multifunctional rooms with English patio
- Electric blinds in the living room, kitchen, and bedrooms
- Home Connect Plus system with voice control
- Water purification system